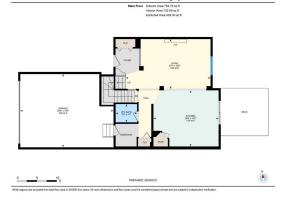

|             |                                                                              |                                                                                               | DOM                                                                                                                                                                    |                                                                                                                                                                                                                                                                                                                              |
|-------------|------------------------------------------------------------------------------|-----------------------------------------------------------------------------------------------|------------------------------------------------------------------------------------------------------------------------------------------------------------------------|------------------------------------------------------------------------------------------------------------------------------------------------------------------------------------------------------------------------------------------------------------------------------------------------------------------------------|
| Residential |                                                                              |                                                                                               | 153                                                                                                                                                                    |                                                                                                                                                                                                                                                                                                                              |
| Detached    |                                                                              |                                                                                               | Layout                                                                                                                                                                 |                                                                                                                                                                                                                                                                                                                              |
| Calgary     | Finished Floor Ar                                                            | ea                                                                                            | Beds:                                                                                                                                                                  | 4 (3 1 )                                                                                                                                                                                                                                                                                                                     |
| 1996        | Abv Sqft:                                                                    | 1,799                                                                                         | Baths:                                                                                                                                                                 | 3.5 (3 1)                                                                                                                                                                                                                                                                                                                    |
|             | Low Sqft:                                                                    |                                                                                               | Style:                                                                                                                                                                 | 2 Storey                                                                                                                                                                                                                                                                                                                     |
| 4,380 sqft  | Ttl Sqft:                                                                    | 1,799                                                                                         |                                                                                                                                                                        |                                                                                                                                                                                                                                                                                                                              |
|             |                                                                              |                                                                                               | Parking                                                                                                                                                                |                                                                                                                                                                                                                                                                                                                              |
|             |                                                                              |                                                                                               | Ttl Park:                                                                                                                                                              | 4                                                                                                                                                                                                                                                                                                                            |
|             |                                                                              |                                                                                               | Garage Sz:                                                                                                                                                             | 2                                                                                                                                                                                                                                                                                                                            |
|             |                                                                              |                                                                                               | 5                                                                                                                                                                      |                                                                                                                                                                                                                                                                                                                              |
|             | •                                                                            |                                                                                               |                                                                                                                                                                        |                                                                                                                                                                                                                                                                                                                              |
|             | Residential<br>Detached<br>Calgary<br>1996<br>4,380 sqft<br>Level,Street Lig | ResidentialDetachedCalgaryFinished Floor Ar1996Abv Sqft:Low Sqft:Low Sqft:4,380 sqftTtl Sqft: | Residential   Detached   Calgary Finished Floor Area   1996 Abv Sqft: 1,799   Low Sqft: 1,799   4,380 sqft Ttl Sqft: 1,799   Level,Street Lighting,Rectangular Lot Lot | Residential 153   Detached Layout   Calgary Finished Floor Area Beds:   1996 Abv Sqft: 1,799 Baths:   Low Sqft: Low Sqft: Style:   4,380 sqft Ttl Sqft: 1,799   Version Low Sqft: Style:   Low Sqft: 1,799 Style:   4,380 sqft Ttl Sqft: 1,799   Level,Street Lighting,Rectangular Lot Level,Street Lighting,Rectangular Lot |

Utilities and Features

| Roof:<br>Heating:<br>Sewer: | Asphalt<br>Forced Air,Natu |                                            |                                    | Construction:<br><b>Stone,Vinyl Siding</b><br>Flooring:                        |                               |                   |  |  |  |
|-----------------------------|----------------------------|--------------------------------------------|------------------------------------|--------------------------------------------------------------------------------|-------------------------------|-------------------|--|--|--|
| Ext Feat:                   | BBQ gas line,Pl            | ayground                                   |                                    | Carpet,Tile,Vinyl,Vinyl Plank<br>Water Source:<br>Fnd/Bsmt:<br>Poured Concrete |                               |                   |  |  |  |
| Kitchen Appl:               |                            | <b>.</b> .                                 | c Stove,Garage Control(s),Humidifi | er,Microwave,Range Hood,Refrig                                                 | gerator,Washer,Window Coverin | gs                |  |  |  |
| Int Feat:<br>Utilities:     |                            | Granite Counters,Jetted Tub,No Animal Home |                                    |                                                                                |                               |                   |  |  |  |
| Room Information            |                            |                                            |                                    |                                                                                |                               |                   |  |  |  |
| Room                        |                            | Level                                      | Dimensions                         | Room                                                                           | Level                         | <u>Dimensions</u> |  |  |  |
| Great Room                  |                            | Main                                       | 21`5" x 11`6"                      | Kitchen With Eating Area                                                       | Main                          | 16`6" x 14`2"     |  |  |  |
| Bedroom - Primary           |                            | Second                                     | 13`11" x 11`10"                    | Bedroom                                                                        | Second                        | 11`4" x 9`0"      |  |  |  |
| Bedroom                     |                            | Second                                     | 12`1" x 11`5"                      | Bedroom                                                                        | Lower                         | 15`0" x 11`8"     |  |  |  |
| Bonus Room                  |                            | Second                                     | 16`6" x 18`1"                      | Game Room                                                                      | Lower                         | 17`5" x 13`8"     |  |  |  |
| 3pc Ensuite bath            |                            | Second                                     | 0`0" x 0`0"                        | 3pc Ensuite bath                                                               | Lower                         | 0`0" x 0`0"       |  |  |  |
| 4pc Bathroom                |                            | Second                                     | 0`0" x 0`0"                        | 2pc Bathroom                                                                   | Main                          | 0`0" x 0`0"       |  |  |  |
| -                           |                            |                                            | Legal/T                            | ax/Financial                                                                   |                               |                   |  |  |  |