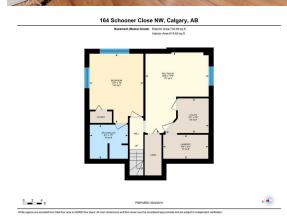

|             |                                                                              |                                                                                               | DOM                                                                                                                                                                    |                                                                                                                                                                                                                                                                                                                              |
|-------------|------------------------------------------------------------------------------|-----------------------------------------------------------------------------------------------|------------------------------------------------------------------------------------------------------------------------------------------------------------------------|------------------------------------------------------------------------------------------------------------------------------------------------------------------------------------------------------------------------------------------------------------------------------------------------------------------------------|
| Residential |                                                                              |                                                                                               | 153                                                                                                                                                                    |                                                                                                                                                                                                                                                                                                                              |
| Detached    |                                                                              |                                                                                               | Layout                                                                                                                                                                 |                                                                                                                                                                                                                                                                                                                              |
| Calgary     | Finished Floor Ar                                                            | ea                                                                                            | Beds:                                                                                                                                                                  | 4 (3 1 )                                                                                                                                                                                                                                                                                                                     |
| 1996        | Abv Sqft:                                                                    | 1,799                                                                                         | Baths:                                                                                                                                                                 | 3.5 (3 1)                                                                                                                                                                                                                                                                                                                    |
|             | Low Sqft:                                                                    |                                                                                               | Style:                                                                                                                                                                 | 2 Storey                                                                                                                                                                                                                                                                                                                     |
| 4,380 sqft  | Ttl Sqft:                                                                    | 1,799                                                                                         |                                                                                                                                                                        |                                                                                                                                                                                                                                                                                                                              |
|             |                                                                              |                                                                                               | Parking                                                                                                                                                                |                                                                                                                                                                                                                                                                                                                              |
|             |                                                                              |                                                                                               | Ttl Park:                                                                                                                                                              | 4                                                                                                                                                                                                                                                                                                                            |
|             |                                                                              |                                                                                               | Garage Sz:                                                                                                                                                             | 2                                                                                                                                                                                                                                                                                                                            |
|             |                                                                              |                                                                                               | 5                                                                                                                                                                      |                                                                                                                                                                                                                                                                                                                              |
|             | •                                                                            |                                                                                               |                                                                                                                                                                        |                                                                                                                                                                                                                                                                                                                              |
|             | Residential<br>Detached<br>Calgary<br>1996<br>4,380 sqft<br>Level,Street Lig | ResidentialDetachedCalgaryFinished Floor Ar1996Abv Sqft:Low Sqft:Low Sqft:4,380 sqftTtl Sqft: | Residential   Detached   Calgary Finished Floor Area   1996 Abv Sqft: 1,799   Low Sqft: 1,799   4,380 sqft Ttl Sqft: 1,799   Level,Street Lighting,Rectangular Lot Lot | Residential 153   Detached Layout   Calgary Finished Floor Area Beds:   1996 Abv Sqft: 1,799 Baths:   Low Sqft: Low Sqft: Style:   4,380 sqft Ttl Sqft: 1,799   Version Low Sqft: Style:   Low Sqft: 1,799 Style:   4,380 sqft Ttl Sqft: 1,799   Level,Street Lighting,Rectangular Lot Level,Street Lighting,Rectangular Lot |

Utilities and Features

| Roof:<br>Heating:<br>Sewer: | Asphalt<br>Forced Air,Natu |                                            |                                    | Construction:<br><b>Stone,Vinyl Siding</b><br>Flooring:                        |                               |                   |  |  |  |
|-----------------------------|----------------------------|--------------------------------------------|------------------------------------|--------------------------------------------------------------------------------|-------------------------------|-------------------|--|--|--|
| Ext Feat:                   | BBQ gas line,Pl            | ayground                                   |                                    | Carpet,Tile,Vinyl,Vinyl Plank<br>Water Source:<br>Fnd/Bsmt:<br>Poured Concrete |                               |                   |  |  |  |
| Kitchen Appl:               |                            | <b>.</b> .                                 | c Stove,Garage Control(s),Humidifi | er,Microwave,Range Hood,Refrig                                                 | gerator,Washer,Window Coverin | gs                |  |  |  |
| Int Feat:<br>Utilities:     |                            | Granite Counters,Jetted Tub,No Animal Home |                                    |                                                                                |                               |                   |  |  |  |
| Room Information            |                            |                                            |                                    |                                                                                |                               |                   |  |  |  |
| Room                        |                            | Level                                      | Dimensions                         | Room                                                                           | Level                         | <u>Dimensions</u> |  |  |  |
| Great Room                  |                            | Main                                       | 21`5" x 11`6"                      | Kitchen With Eating Area                                                       | Main                          | 16`6" x 14`2"     |  |  |  |
| Bedroom - Primary           |                            | Second                                     | 13`11" x 11`10"                    | Bedroom                                                                        | Second                        | 11`4" x 9`0"      |  |  |  |
| Bedroom                     |                            | Second                                     | 12`1" x 11`5"                      | Bedroom                                                                        | Lower                         | 15`0" x 11`8"     |  |  |  |
| Bonus Room                  |                            | Second                                     | 16`6" x 18`1"                      | Game Room                                                                      | Lower                         | 17`5" x 13`8"     |  |  |  |
| 3pc Ensuite bath            |                            | Second                                     | 0`0" x 0`0"                        | 3pc Ensuite bath                                                               | Lower                         | 0`0" x 0`0"       |  |  |  |
| 4pc Bathroom                |                            | Second                                     | 0`0" x 0`0"                        | 2pc Bathroom                                                                   | Main                          | 0`0" x 0`0"       |  |  |  |
| -                           |                            |                                            | Legal/T                            | ax/Financial                                                                   |                               |                   |  |  |  |