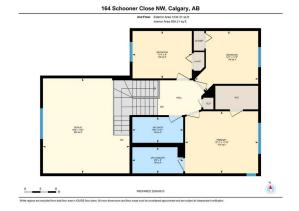

|             |                                                                              |                                                                                               | DOM                                                                                                                                                                    |                                                                                                                                                                                                                                                                                                                              |
|-------------|------------------------------------------------------------------------------|-----------------------------------------------------------------------------------------------|------------------------------------------------------------------------------------------------------------------------------------------------------------------------|------------------------------------------------------------------------------------------------------------------------------------------------------------------------------------------------------------------------------------------------------------------------------------------------------------------------------|
| Residential |                                                                              |                                                                                               | 153                                                                                                                                                                    |                                                                                                                                                                                                                                                                                                                              |
| Detached    |                                                                              |                                                                                               | Layout                                                                                                                                                                 |                                                                                                                                                                                                                                                                                                                              |
| Calgary     | Finished Floor Ar                                                            | ea                                                                                            | Beds:                                                                                                                                                                  | 4 (3 1 )                                                                                                                                                                                                                                                                                                                     |
| 1996        | Abv Sqft:                                                                    | 1,799                                                                                         | Baths:                                                                                                                                                                 | 3.5 (3 1)                                                                                                                                                                                                                                                                                                                    |
|             | Low Sqft:                                                                    |                                                                                               | Style:                                                                                                                                                                 | 2 Storey                                                                                                                                                                                                                                                                                                                     |
| 4,380 sqft  | Ttl Sqft:                                                                    | 1,799                                                                                         |                                                                                                                                                                        |                                                                                                                                                                                                                                                                                                                              |
|             |                                                                              |                                                                                               | Parking                                                                                                                                                                |                                                                                                                                                                                                                                                                                                                              |
|             |                                                                              |                                                                                               | Ttl Park:                                                                                                                                                              | 4                                                                                                                                                                                                                                                                                                                            |
|             |                                                                              |                                                                                               | Garage Sz:                                                                                                                                                             | 2                                                                                                                                                                                                                                                                                                                            |
|             |                                                                              |                                                                                               | 5                                                                                                                                                                      |                                                                                                                                                                                                                                                                                                                              |
|             | •                                                                            |                                                                                               |                                                                                                                                                                        |                                                                                                                                                                                                                                                                                                                              |
|             | Residential<br>Detached<br>Calgary<br>1996<br>4,380 sqft<br>Level,Street Lig | ResidentialDetachedCalgaryFinished Floor Ar1996Abv Sqft:Low Sqft:Low Sqft:4,380 sqftTtl Sqft: | Residential   Detached   Calgary Finished Floor Area   1996 Abv Sqft: 1,799   Low Sqft: 1,799   4,380 sqft Ttl Sqft: 1,799   Level,Street Lighting,Rectangular Lot Lot | Residential 153   Detached Layout   Calgary Finished Floor Area Beds:   1996 Abv Sqft: 1,799 Baths:   Low Sqft: Low Sqft: Style:   4,380 sqft Ttl Sqft: 1,799   Version Low Sqft: Style:   Low Sqft: 1,799 Style:   4,380 sqft Ttl Sqft: 1,799   Level,Street Lighting,Rectangular Lot Level,Street Lighting,Rectangular Lot |

Utilities and Features

| Roof:<br>Heating:<br>Sewer: | Asphalt<br>Forced Air,Natu |                                            |                                    | Construction:<br><b>Stone,Vinyl Siding</b><br>Flooring:                        |                               |                   |  |  |  |
|-----------------------------|----------------------------|--------------------------------------------|------------------------------------|--------------------------------------------------------------------------------|-------------------------------|-------------------|--|--|--|
| Ext Feat:                   | BBQ gas line,Pl            | ayground                                   |                                    | Carpet,Tile,Vinyl,Vinyl Plank<br>Water Source:<br>Fnd/Bsmt:<br>Poured Concrete |                               |                   |  |  |  |
| Kitchen Appl:               |                            | <b>.</b> .                                 | c Stove,Garage Control(s),Humidifi | er,Microwave,Range Hood,Refrig                                                 | gerator,Washer,Window Coverin | gs                |  |  |  |
| Int Feat:<br>Utilities:     |                            | Granite Counters,Jetted Tub,No Animal Home |                                    |                                                                                |                               |                   |  |  |  |
| Room Information            |                            |                                            |                                    |                                                                                |                               |                   |  |  |  |
| Room                        |                            | Level                                      | Dimensions                         | Room                                                                           | Level                         | <u>Dimensions</u> |  |  |  |
| Great Room                  |                            | Main                                       | 21`5" x 11`6"                      | Kitchen With Eating Area                                                       | Main                          | 16`6" x 14`2"     |  |  |  |
| Bedroom - Primary           |                            | Second                                     | 13`11" x 11`10"                    | Bedroom                                                                        | Second                        | 11`4" x 9`0"      |  |  |  |
| Bedroom                     |                            | Second                                     | 12`1" x 11`5"                      | Bedroom                                                                        | Lower                         | 15`0" x 11`8"     |  |  |  |
| Bonus Room                  |                            | Second                                     | 16`6" x 18`1"                      | Game Room                                                                      | Lower                         | 17`5" x 13`8"     |  |  |  |
| 3pc Ensuite bath            |                            | Second                                     | 0`0" x 0`0"                        | 3pc Ensuite bath                                                               | Lower                         | 0`0" x 0`0"       |  |  |  |
| 4pc Bathroom                |                            | Second                                     | 0`0" x 0`0"                        | 2pc Bathroom                                                                   | Main                          | 0`0" x 0`0"       |  |  |  |
| -                           |                            |                                            | Legal/T                            | ax/Financial                                                                   |                               |                   |  |  |  |