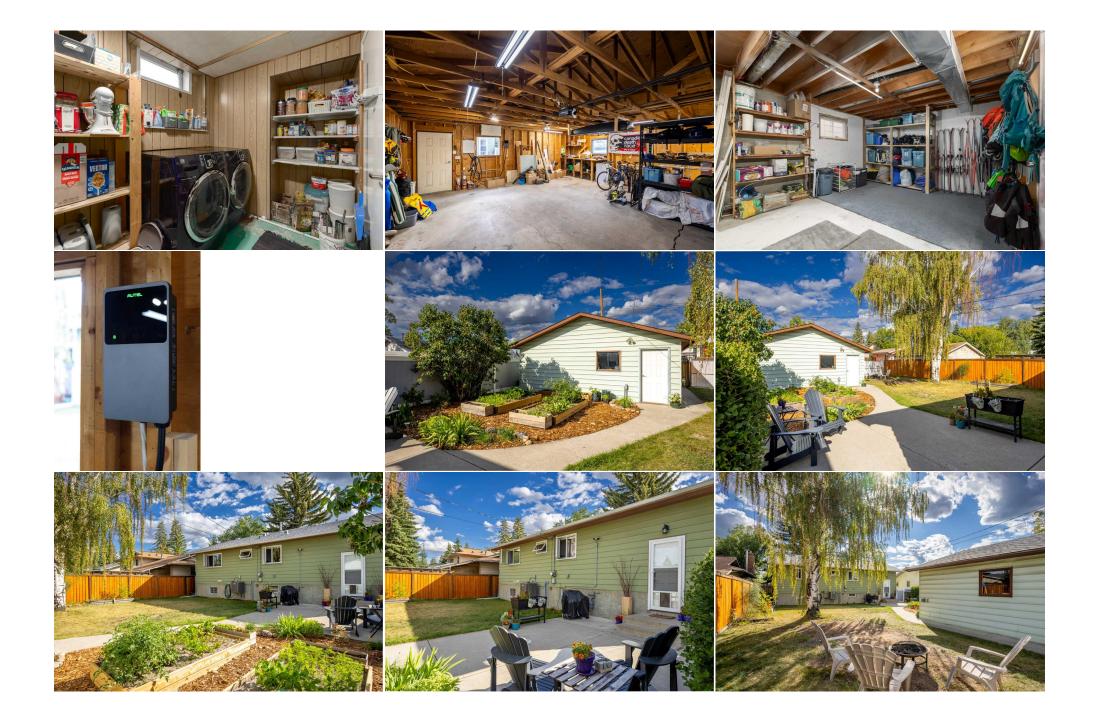

220 Volt Wiring,Additional Parking,Alley Access,Double Garage Detached,Garage Faces Rear,In Garage Electric Vehicle Charging Station(s),Oversized,RV Access/Parking,RV Gated

Utilities and Features

| Roof:<br>Heating:       | Asphalt Shingle<br>Forced Air    |                                    | Construction:<br>Aluminum Siding ,Brick,Co | Construction:<br>Aluminum Siding ,Brick,Concrete<br>Flooring:<br>Carpet,Hardwood,Linoleum,Tile<br>Water Source: |                |  |  |
|-------------------------|----------------------------------|------------------------------------|--------------------------------------------|-----------------------------------------------------------------------------------------------------------------|----------------|--|--|
| Sewer:                  |                                  |                                    | Flooring:                                  |                                                                                                                 |                |  |  |
| Ext Feat:               | BBQ gas line,Garden,Private Yard |                                    | Carpet, Hardwood, Linoleun                 |                                                                                                                 |                |  |  |
|                         |                                  |                                    | Water Source:                              |                                                                                                                 |                |  |  |
|                         |                                  |                                    | Fnd/Bsmt:                                  |                                                                                                                 |                |  |  |
|                         |                                  |                                    | Poured Concrete                            |                                                                                                                 |                |  |  |
| Kitchen Appl:           | Central Air Condition            | ner.Dishwasher.Drver.Garage Contro | ol(s),Microwave,Range Hood,Refriger        | ator.Stove(s).Washer.Wind                                                                                       | ow Coverings   |  |  |
| Int Feat:<br>Utilities: |                                  |                                    | Floorplan,Pantry,Recessed Lighting,        |                                                                                                                 | -              |  |  |
|                         |                                  |                                    | Room Information                           |                                                                                                                 |                |  |  |
| <u>Room</u>             | Level                            | Dimensions                         | <u>Room</u>                                | Level                                                                                                           | Dimensions     |  |  |
| 2pc Ensuite bat         | th Main                          | 4`4" x 5`2"                        | 4pc Bathroom                               | Main                                                                                                            | 8`0" x 4`11"   |  |  |
| Bedroom                 | Main                             | 14`7" x 8`10"                      | Bedroom                                    | Main                                                                                                            | 13`6" x 8`10"  |  |  |
| Dining Room             | Main                             | 8`8" x 10`0"                       | Kitchen                                    | Main                                                                                                            | 13`3" x 11`6"  |  |  |
| Living Room             | Main                             | 16`2" x 15`1"                      | Bedroom - Primary                          | Main                                                                                                            | 12`10" x 13`3" |  |  |
| Bedroom                 | Basement                         | 12`7" x 17`5"                      | Laundry                                    | Basement                                                                                                        | 6`11" x 11`11" |  |  |
| Game Room               | Basement                         | 19`11" x 14`1"                     | Furnace/Utility Room                       | Basement                                                                                                        | 18`2" x 24`11" |  |  |
| Other                   | Basement                         | 4`7" x 8`9"                        | · · · ·                                    |                                                                                                                 |                |  |  |

|                      | Legal/Tax/Financial                                                                                                                                                                                                                                                                                                                                                                                                                                                                                                                                                                                                                                                                                                                                                                                                                                                                                                                                                                                                                                                                                                                                                                                                                                                                                                                                                                                                                                                                                                                                                                                                                                                                                                                                                                                                                                                                                                                                                                                                                                                                                                                                                |
|----------------------|--------------------------------------------------------------------------------------------------------------------------------------------------------------------------------------------------------------------------------------------------------------------------------------------------------------------------------------------------------------------------------------------------------------------------------------------------------------------------------------------------------------------------------------------------------------------------------------------------------------------------------------------------------------------------------------------------------------------------------------------------------------------------------------------------------------------------------------------------------------------------------------------------------------------------------------------------------------------------------------------------------------------------------------------------------------------------------------------------------------------------------------------------------------------------------------------------------------------------------------------------------------------------------------------------------------------------------------------------------------------------------------------------------------------------------------------------------------------------------------------------------------------------------------------------------------------------------------------------------------------------------------------------------------------------------------------------------------------------------------------------------------------------------------------------------------------------------------------------------------------------------------------------------------------------------------------------------------------------------------------------------------------------------------------------------------------------------------------------------------------------------------------------------------------|
| Title:<br>Fee Simple | Zoning:<br>R-C1                                                                                                                                                                                                                                                                                                                                                                                                                                                                                                                                                                                                                                                                                                                                                                                                                                                                                                                                                                                                                                                                                                                                                                                                                                                                                                                                                                                                                                                                                                                                                                                                                                                                                                                                                                                                                                                                                                                                                                                                                                                                                                                                                    |
| Legal Desc:          | 731098<br>Remarks                                                                                                                                                                                                                                                                                                                                                                                                                                                                                                                                                                                                                                                                                                                                                                                                                                                                                                                                                                                                                                                                                                                                                                                                                                                                                                                                                                                                                                                                                                                                                                                                                                                                                                                                                                                                                                                                                                                                                                                                                                                                                                                                                  |
| Pub Rmks:            | ** OPEN HOUSE Sept 22 from 2-4pm ** The HOME sweet HOME you've been envisioning now has a for sale sign in the lush front yard! Tucked amongst the mature<br>trees in the picturesque community of Queensland, offering both suburban tranquility and urban convenience. This thoughtfully updated Bi-Level boasts a perfect<br>blend of classic charm and modern flare, with a private backyard oasis, and an Oversized Double 23'x23' Detached Garage w/ EV charging capabilities & RV parking<br>The Foyer welcomes you inside the bright main level, w/ rich hardwood floors, fresh paint, NEW baseboards & trim. The Living Room hosts large windows and a cozy<br>wood burning Fireplace w/ beautiful floor-to-ceiling gray brick. The Open Concept layout flows past the Formal Dining space into a fantastic Kitchen. Equipped w/<br>white cabinets highlighted by the colorful tiled backsplash w/ spice racks, SS appliances, views of the stunning backyard from your Kitchen sink, Pantry for added<br>storage, and elegant lighting above the 0/5 Eat-Up Island. Off the Kitchen is easy access to the Mudroom w/ built-in organized shelving & hooks, and there's more<br>organized storage in the central hallway Coat AND Linen Closets. The spacious Primary Suite has a modern 2-Pc Ensuite w/ a NEW faucet & mirrored closet door.<br>Also on this main-level are 2 more great-sized Bedrooms w/ big windows and closets, access to a gorgeous updated 4-Pc Bathroom w/ a soaker tub. Arguably one of<br>the best parts of this home awaits in the Basement, ideal for entertaining and unwinding - there's unique wood feature walls contrasted by dark ceilings in the hug.<br>Theatre/Rec Room, a corner faux fireplace surrounded in brick, Projector System, a Wet Bar w/ more storage solutions, 4th Bedroom w/ TWO large windows and<br>double closets, Laundry Room, Utility & Storage area, and already roughed in for another potential FULL Bath AND additional Flex Space. Some notable updates<br>include: All Main floor Windows recently replaced, newer A/C and (2019) 2-stage Lennox Furnace. Outside this property is an abso |
| Inclusions:          | Bookshelves in 2nd Bedroom, Projector & Screen "as is", TV Bracket in Living Room, LOREX Cameras & computer "as is", Ring Doorbell, shelves with paint in Utility Room.                                                                                                                                                                                                                                                                                                                                                                                                                                                                                                                                                                                                                                                                                                                                                                                                                                                                                                                                                                                                                                                                                                                                                                                                                                                                                                                                                                                                                                                                                                                                                                                                                                                                                                                                                                                                                                                                                                                                                                                            |
| Property Listed By:  | RE/MAX First                                                                                                                                                                                                                                                                                                                                                                                                                                                                                                                                                                                                                                                                                                                                                                                                                                                                                                                                                                                                                                                                                                                                                                                                                                                                                                                                                                                                                                                                                                                                                                                                                                                                                                                                                                                                                                                                                                                                                                                                                                                                                                                                                       |