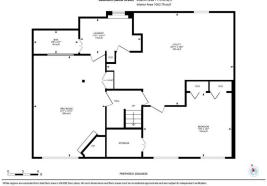

| o Type:            | Residential     |                      |                      | 24                       |               |
|--------------------|-----------------|----------------------|----------------------|--------------------------|---------------|
| Type:              | Detached        |                      |                      | Layout                   |               |
| /Town:             | Calgary         | Finished Floor Ar    | ea                   | Beds:                    | 4 (3 1 )      |
| r Built:           | 1973            | Abv Sqft:            | 1,279                | Baths:                   | 1.5 (1 1)     |
| <u>Information</u> |                 | Low Sqft:            |                      | Style:                   | Bi-Level      |
| Sz Ar:             | 6,070 sqft      | Ttl Sqft:            | 1,279                |                          |               |
| Shape:             |                 |                      |                      | Parking                  |               |
|                    |                 |                      |                      | Ttl Park:                | 4             |
|                    |                 |                      |                      | Garage Sz:               | 2             |
| ess:               |                 |                      |                      | 00.090 02.               | -             |
| Feat:              | Back Lane,Back  | Yard,Front Yard,Law  | n,Landscaped,Stree   | t Lighting,Rectangular L | ot            |
| ( Foot             | 220 Volt Wining | Additional Darking A | llov Accors Double ( | Carago Dotachod Carago   | Encos Bonr In |

220 Volt Wiring,Additional Parking,Alley Access,Double Garage Detached,Garage Faces Rear,In Garage Electric Vehicle Charging Station(s),Oversized,RV Access/Parking,RV Gated

Utilities and Features

| Roof:<br>Heating:       | Asphalt Shingle<br>Forced Air    |                                    | Construction:<br>Aluminum Siding ,Brick,Co | Construction:<br>Aluminum Siding ,Brick,Concrete<br>Flooring:<br>Carpet,Hardwood,Linoleum,Tile<br>Water Source: |                |  |  |
|-------------------------|----------------------------------|------------------------------------|--------------------------------------------|-----------------------------------------------------------------------------------------------------------------|----------------|--|--|
| Sewer:                  |                                  |                                    | Flooring:                                  |                                                                                                                 |                |  |  |
| Ext Feat:               | BBQ gas line,Garden,Private Yard |                                    | Carpet, Hardwood, Linoleun                 |                                                                                                                 |                |  |  |
|                         |                                  |                                    | Water Source:                              |                                                                                                                 |                |  |  |
|                         |                                  |                                    | Fnd/Bsmt:                                  |                                                                                                                 |                |  |  |
|                         |                                  |                                    | Poured Concrete                            |                                                                                                                 |                |  |  |
| Kitchen Appl:           | Central Air Condition            | ner.Dishwasher.Drver.Garage Contro | ol(s),Microwave,Range Hood,Refriger        | ator.Stove(s).Washer.Wind                                                                                       | ow Coverings   |  |  |
| Int Feat:<br>Utilities: |                                  |                                    | Floorplan,Pantry,Recessed Lighting,        |                                                                                                                 | -              |  |  |
|                         |                                  |                                    | Room Information                           |                                                                                                                 |                |  |  |
| <u>Room</u>             | Level                            | Dimensions                         | <u>Room</u>                                | Level                                                                                                           | Dimensions     |  |  |
| 2pc Ensuite bat         | th Main                          | 4`4" x 5`2"                        | 4pc Bathroom                               | Main                                                                                                            | 8`0" x 4`11"   |  |  |
| Bedroom                 | Main                             | 14`7" x 8`10"                      | Bedroom                                    | Main                                                                                                            | 13`6" x 8`10"  |  |  |
| Dining Room             | Main                             | 8`8" x 10`0"                       | Kitchen                                    | Main                                                                                                            | 13`3" x 11`6"  |  |  |
| Living Room             | Main                             | 16`2" x 15`1"                      | Bedroom - Primary                          | Main                                                                                                            | 12`10" x 13`3" |  |  |
| Bedroom                 | Basement                         | 12`7" x 17`5"                      | Laundry                                    | Basement                                                                                                        | 6`11" x 11`11" |  |  |
| Game Room               | Basement                         | 19`11" x 14`1"                     | Furnace/Utility Room                       | Basement                                                                                                        | 18`2" x 24`11" |  |  |
| Other                   | Basement                         | 4`7" x 8`9"                        | · · · ·                                    |                                                                                                                 |                |  |  |