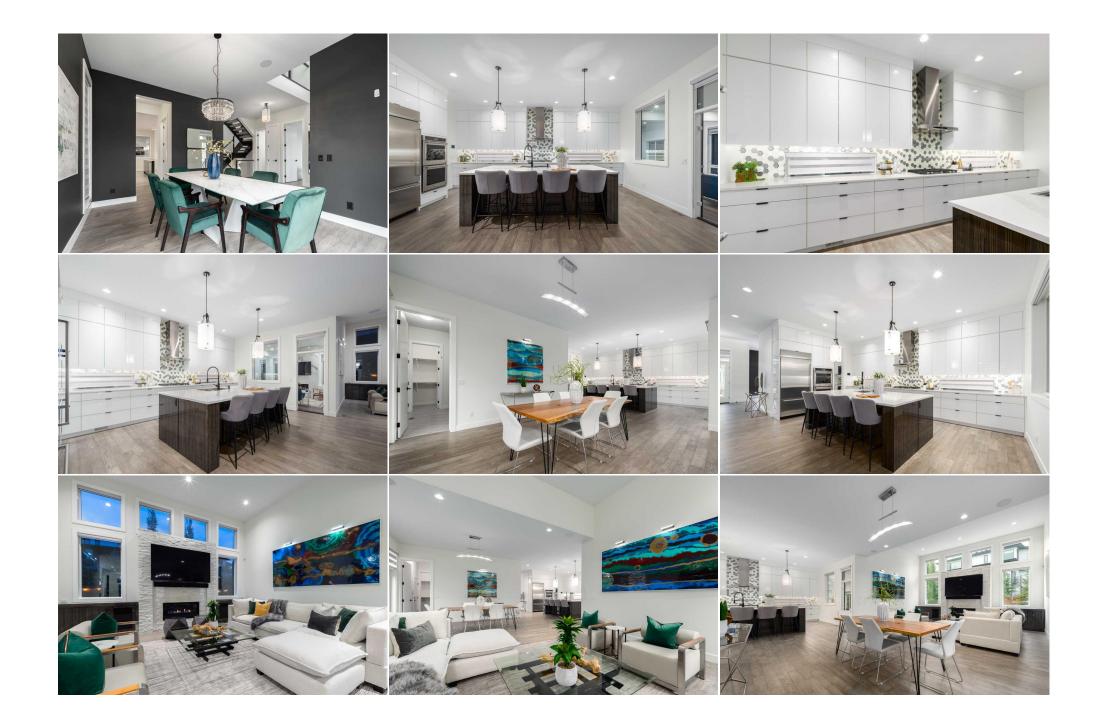

Utilities and Features

| Bedroom<br>Media Room<br>Bedroom<br>2pc Bathroom<br>3pc Ensuite bath<br>6pc Ensuite bath | Upper<br>Lower<br>Lower<br>Main<br>Upper<br>Upper                                                                                                                                                                                                                                                                                                                                                                                                                                                                                                                                                                                                                                                                                                                                                                                                                                                                                                                                                                                                                                                                                                                                                                                                                                                                                                                                                                                                                                                                                                                                                                                                                                                                                                                                                                                                                                                                                                                                                                                                                                                                                                                  | 12`11" x 11`5"<br>16`7" x 16`7"<br>10`0" x 12`7" | Bedroom<br>Exercise Room<br>Bedroom<br>3pc Bathroom<br>4pc Ensuite bath<br>4pc Bathroom<br>Legal/Tax/Financial | Upper<br>Lower<br>Lower<br>Upper<br>Upper<br>Lower | 12`11" x 11`5"<br>15`5" x 14`0"<br>12`1" x 15`3" |  |  |  |
|------------------------------------------------------------------------------------------|--------------------------------------------------------------------------------------------------------------------------------------------------------------------------------------------------------------------------------------------------------------------------------------------------------------------------------------------------------------------------------------------------------------------------------------------------------------------------------------------------------------------------------------------------------------------------------------------------------------------------------------------------------------------------------------------------------------------------------------------------------------------------------------------------------------------------------------------------------------------------------------------------------------------------------------------------------------------------------------------------------------------------------------------------------------------------------------------------------------------------------------------------------------------------------------------------------------------------------------------------------------------------------------------------------------------------------------------------------------------------------------------------------------------------------------------------------------------------------------------------------------------------------------------------------------------------------------------------------------------------------------------------------------------------------------------------------------------------------------------------------------------------------------------------------------------------------------------------------------------------------------------------------------------------------------------------------------------------------------------------------------------------------------------------------------------------------------------------------------------------------------------------------------------|--------------------------------------------------|----------------------------------------------------------------------------------------------------------------|----------------------------------------------------|--------------------------------------------------|--|--|--|
| Title:<br><b>Fee Simple</b><br>Legal Desc:                                               | 2010692                                                                                                                                                                                                                                                                                                                                                                                                                                                                                                                                                                                                                                                                                                                                                                                                                                                                                                                                                                                                                                                                                                                                                                                                                                                                                                                                                                                                                                                                                                                                                                                                                                                                                                                                                                                                                                                                                                                                                                                                                                                                                                                                                            | Zoning:<br>DC                                    | Remarks                                                                                                        |                                                    |                                                  |  |  |  |
| Pub Rmks:<br>Inclusions:<br>Property Listed By:                                          | UNDER CONTRACT. A striking architectural design cupled with a fabulous cul-de-sac location makes for a fabulous modern family five-bedroom home in Springbank<br>Hill. The size of this spectacular yard is massive, 133 feet wide by 102 feet deep (.35 Acres) allowing for two triple garages on each side of the home, one for every<br>day use and the West garage as the "showcase" dream garage. The backyard has an expansive lawn area, is fully fenced and is perfect for family and friends<br>entertaining. Watch the kids play or throw the ball to your dog in your own backyard paradise. With over 6800 developed luxury square feet, this special family<br>home boasts two triple-car garages, one toy garage with a "man cave" space above the garage and one everyday family garage, a surroom flex space opening onto<br>the backyard "outdoor living room" with a SwimSpa and hot tub, and incredible entertaining spaces. As you ascend the solid concrete stairs to the front entry, you<br>are immediately taken aback by the contemporary and cutting-edge interior design, high ceiling heights, plank hardwood flooring and beautiful lighting. The<br>designer kitchen is absolutely stunning with while lacquered cabinetry, tige-wood styled accent cabinetry, quartz countertops and an artistic glass-tiled<br>backsplash in a hexagonal pattern. A fabulous butler's pantry leads to the formal dining area and a main floor den is separate from the rest of the home for private<br>home office work. The gallery living room area is open to the kitchen and informal dining space and has an 11' ceiling height, windows surrounding the TV and cozy<br>central fireplace, stone accents and massive will space for special art pieces. The upper level has an open loft family room, a gigantic laundry room and two<br>children's bedrooms, each with their own ensuite. Step into your "six diamond hotel" primary suite that features its own sitting area and fireplace for relaxation<br>before retiring to bed. The adjoining ensuite has a unique design with a freestanding bathtub, frameless glass shower, tige-wo |                                                  |                                                                                                                |                                                    |                                                  |  |  |  |