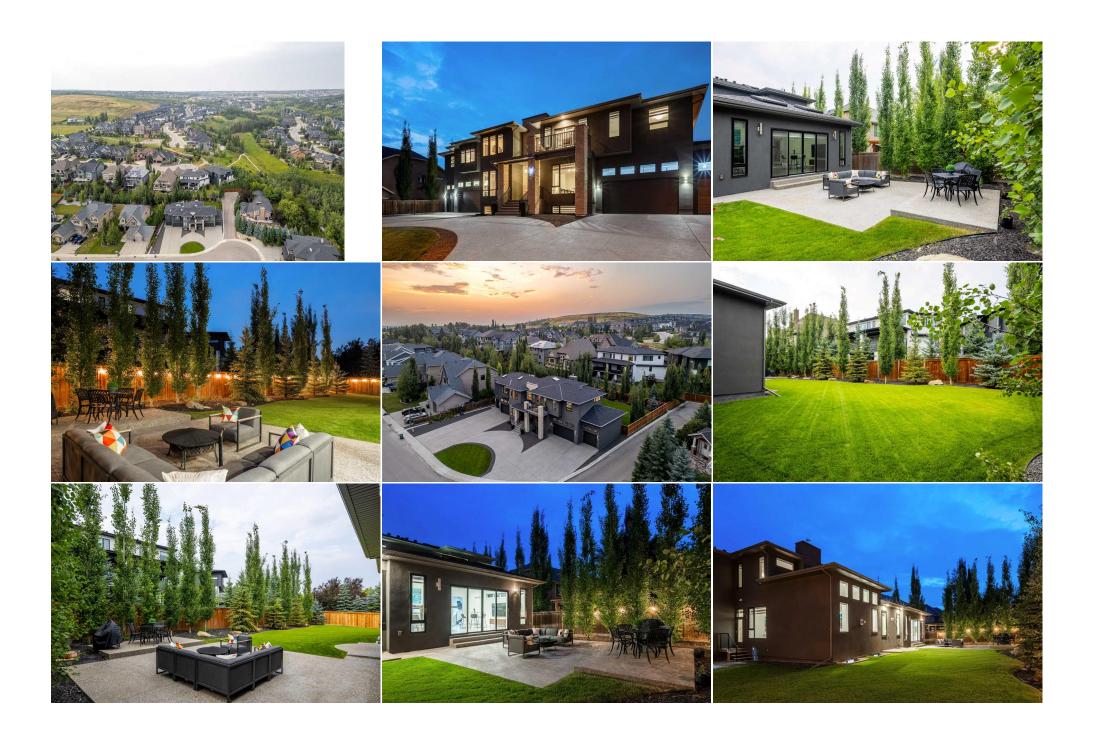

Utilities and Features

| Bedroom<br>Media Room<br>Bedroom<br>2pc Bathroom<br>3pc Ensuite bath<br>6pc Ensuite bath | Upper<br>Lower<br>Lower<br>Main<br>Upper<br>Upper                                                                                                                                                                                                                                                                                                                                                                                                                                                                                                                                                                                                                                                                                                                                                                                                                                                                                                                                                                                                                                                                                                                                                                                                                                                                                                                                                                                                                                                                                                                                                                                                                                                                                                                                                                                                                                                                                                                                                                                                                                                                                                                  | 12`11" x 11`5"<br>16`7" x 16`7"<br>10`0" x 12`7" | Bedroom<br>Exercise Room<br>Bedroom<br>3pc Bathroom<br>4pc Ensuite bath<br>4pc Bathroom<br>Legal/Tax/Financial | Upper<br>Lower<br>Lower<br>Upper<br>Upper<br>Lower | 12`11" x 11`5"<br>15`5" x 14`0"<br>12`1" x 15`3" |  |  |  |
|------------------------------------------------------------------------------------------|--------------------------------------------------------------------------------------------------------------------------------------------------------------------------------------------------------------------------------------------------------------------------------------------------------------------------------------------------------------------------------------------------------------------------------------------------------------------------------------------------------------------------------------------------------------------------------------------------------------------------------------------------------------------------------------------------------------------------------------------------------------------------------------------------------------------------------------------------------------------------------------------------------------------------------------------------------------------------------------------------------------------------------------------------------------------------------------------------------------------------------------------------------------------------------------------------------------------------------------------------------------------------------------------------------------------------------------------------------------------------------------------------------------------------------------------------------------------------------------------------------------------------------------------------------------------------------------------------------------------------------------------------------------------------------------------------------------------------------------------------------------------------------------------------------------------------------------------------------------------------------------------------------------------------------------------------------------------------------------------------------------------------------------------------------------------------------------------------------------------------------------------------------------------|--------------------------------------------------|----------------------------------------------------------------------------------------------------------------|----------------------------------------------------|--------------------------------------------------|--|--|--|
| Title:<br><b>Fee Simple</b><br>Legal Desc:                                               | 2010692                                                                                                                                                                                                                                                                                                                                                                                                                                                                                                                                                                                                                                                                                                                                                                                                                                                                                                                                                                                                                                                                                                                                                                                                                                                                                                                                                                                                                                                                                                                                                                                                                                                                                                                                                                                                                                                                                                                                                                                                                                                                                                                                                            | Zoning:<br>DC                                    | Remarks                                                                                                        |                                                    |                                                  |  |  |  |
| Pub Rmks:<br>Inclusions:<br>Property Listed By:                                          | UNDER CONTRACT. A striking architectural design cupled with a fabulous cul-de-sac location makes for a fabulous modern family five-bedroom home in Springbank<br>Hill. The size of this spectacular yard is massive, 133 feet wide by 102 feet deep (.35 Acres) allowing for two triple garages on each side of the home, one for every<br>day use and the West garage as the "showcase" dream garage. The backyard has an expansive lawn area, is fully fenced and is perfect for family and friends<br>entertaining. Watch the kids play or throw the ball to your dog in your own backyard paradise. With over 6800 developed luxury square feet, this special family<br>home boasts two triple-car garages, one toy garage with a "man cave" space above the garage and one everyday family garage, a surroom flex space opening onto<br>the backyard "outdoor living room" with a SwimSpa and hot tub, and incredible entertaining spaces. As you ascend the solid concrete stairs to the front entry, you<br>are immediately taken aback by the contemporary and cutting-edge interior design, high ceiling heights, plank hardwood flooring and beautiful lighting. The<br>designer kitchen is absolutely stunning with while lacquered cabinetry, tige-wood styled accent cabinetry, quartz countertops and an artistic glass-tiled<br>backsplash in a hexagonal pattern. A fabulous butler's pantry leads to the formal dining area and a main floor den is separate from the rest of the home for private<br>home office work. The gallery living room area is open to the kitchen and informal dining space and has an 11' ceiling height, windows surrounding the TV and cozy<br>central fireplace, stone accents and massive will space for special art pieces. The upper level has an open loft family room, a gigantic laundry room and two<br>children's bedrooms, each with their own ensuite. Step into your "six diamond hotel" primary suite that features its own sitting area and fireplace for relaxation<br>before retiring to bed. The adjoining ensuite has a unique design with a freestanding bathtub, frameless glass shower, tige-wo |                                                  |                                                                                                                |                                                    |                                                  |  |  |  |