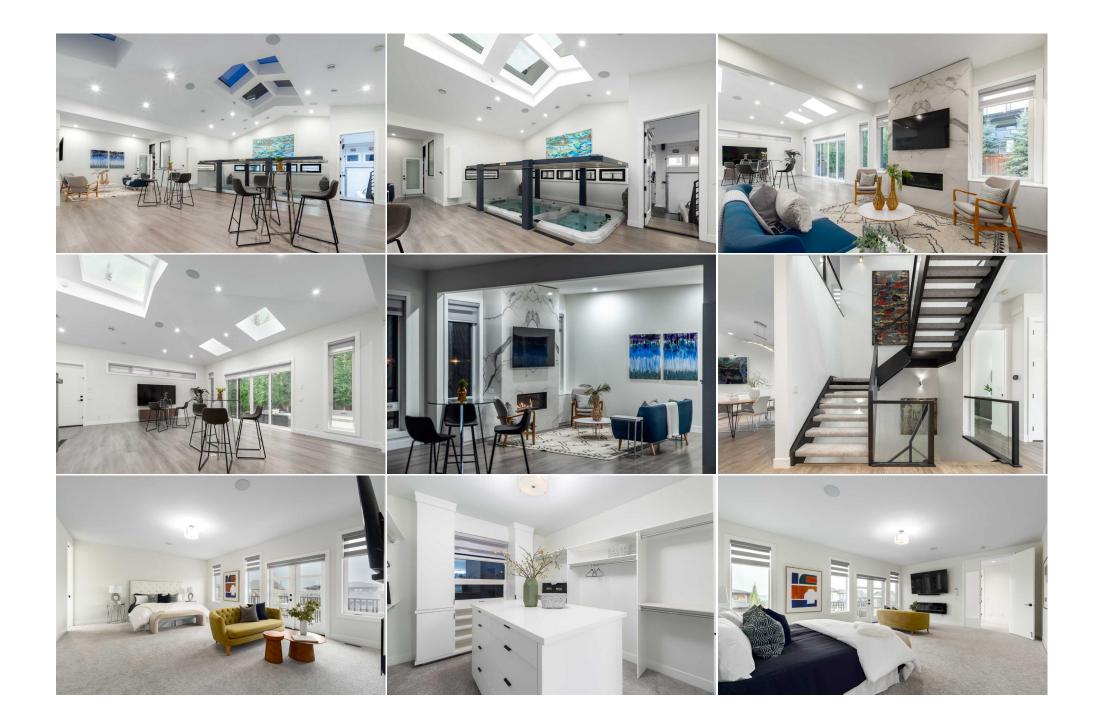

Utilities and Features

| Bedroom<br>Media Room<br>Bedroom<br>2pc Bathroom<br>3pc Ensuite bath<br>6pc Ensuite bath | Upper<br>Lower<br>Lower<br>Main<br>Upper<br>Upper                                                                                                                                                                                                                                                                                                                                                                                                                                                                                                                                                                                                                                                                                                                                                                                                                                                                                                                                                                                                                                                                                                                                                                                                                                                                                                                                                                                                                                                                                                                                                                                                                                                                                                                                                                                                                                                                                                                                                                                                                                                                                                                  | 12`11" x 11`5"<br>16`7" x 16`7"<br>10`0" x 12`7" | Bedroom<br>Exercise Room<br>Bedroom<br>3pc Bathroom<br>4pc Ensuite bath<br>4pc Bathroom<br>Legal/Tax/Financial | Upper<br>Lower<br>Lower<br>Upper<br>Upper<br>Lower | 12`11" x 11`5"<br>15`5" x 14`0"<br>12`1" x 15`3" |  |  |  |
|------------------------------------------------------------------------------------------|--------------------------------------------------------------------------------------------------------------------------------------------------------------------------------------------------------------------------------------------------------------------------------------------------------------------------------------------------------------------------------------------------------------------------------------------------------------------------------------------------------------------------------------------------------------------------------------------------------------------------------------------------------------------------------------------------------------------------------------------------------------------------------------------------------------------------------------------------------------------------------------------------------------------------------------------------------------------------------------------------------------------------------------------------------------------------------------------------------------------------------------------------------------------------------------------------------------------------------------------------------------------------------------------------------------------------------------------------------------------------------------------------------------------------------------------------------------------------------------------------------------------------------------------------------------------------------------------------------------------------------------------------------------------------------------------------------------------------------------------------------------------------------------------------------------------------------------------------------------------------------------------------------------------------------------------------------------------------------------------------------------------------------------------------------------------------------------------------------------------------------------------------------------------|--------------------------------------------------|----------------------------------------------------------------------------------------------------------------|----------------------------------------------------|--------------------------------------------------|--|--|--|
| Title:<br><b>Fee Simple</b><br>Legal Desc:                                               | 2010692                                                                                                                                                                                                                                                                                                                                                                                                                                                                                                                                                                                                                                                                                                                                                                                                                                                                                                                                                                                                                                                                                                                                                                                                                                                                                                                                                                                                                                                                                                                                                                                                                                                                                                                                                                                                                                                                                                                                                                                                                                                                                                                                                            | Zoning:<br>DC                                    | Remarks                                                                                                        |                                                    |                                                  |  |  |  |
| Pub Rmks:<br>Inclusions:<br>Property Listed By:                                          | UNDER CONTRACT. A striking architectural design cupled with a fabulous cul-de-sac location makes for a fabulous modern family five-bedroom home in Springbank<br>Hill. The size of this spectacular yard is massive, 133 feet wide by 102 feet deep (.35 Acres) allowing for two triple garages on each side of the home, one for every<br>day use and the West garage as the "showcase" dream garage. The backyard has an expansive lawn area, is fully fenced and is perfect for family and friends<br>entertaining. Watch the kids play or throw the ball to your dog in your own backyard paradise. With over 6800 developed luxury square feet, this special family<br>home boasts two triple-car garages, one toy garage with a "man cave" space above the garage and one everyday family garage, a surroom flex space opening onto<br>the backyard "outdoor living room" with a SwimSpa and hot tub, and incredible entertaining spaces. As you ascend the solid concrete stairs to the front entry, you<br>are immediately taken aback by the contemporary and cutting-edge interior design, high ceiling heights, plank hardwood flooring and beautiful lighting. The<br>designer kitchen is absolutely stunning with while lacquered cabinetry, tige-wood styled accent cabinetry, quartz countertops and an artistic glass-tiled<br>backsplash in a hexagonal pattern. A fabulous butler's pantry leads to the formal dining area and a main floor den is separate from the rest of the home for private<br>home office work. The gallery living room area is open to the kitchen and informal dining space and has an 11' ceiling height, windows surrounding the TV and cozy<br>central fireplace, stone accents and massive will space for special art pieces. The upper level has an open loft family room, a gigantic laundry room and two<br>children's bedrooms, each with their own ensuite. Step into your "six diamond hotel" primary suite that features its own sitting area and fireplace for relaxation<br>before retiring to bed. The adjoining ensuite has a unique design with a freestanding bathtub, frameless glass shower, tige-wo |                                                  |                                                                                                                |                                                    |                                                  |  |  |  |