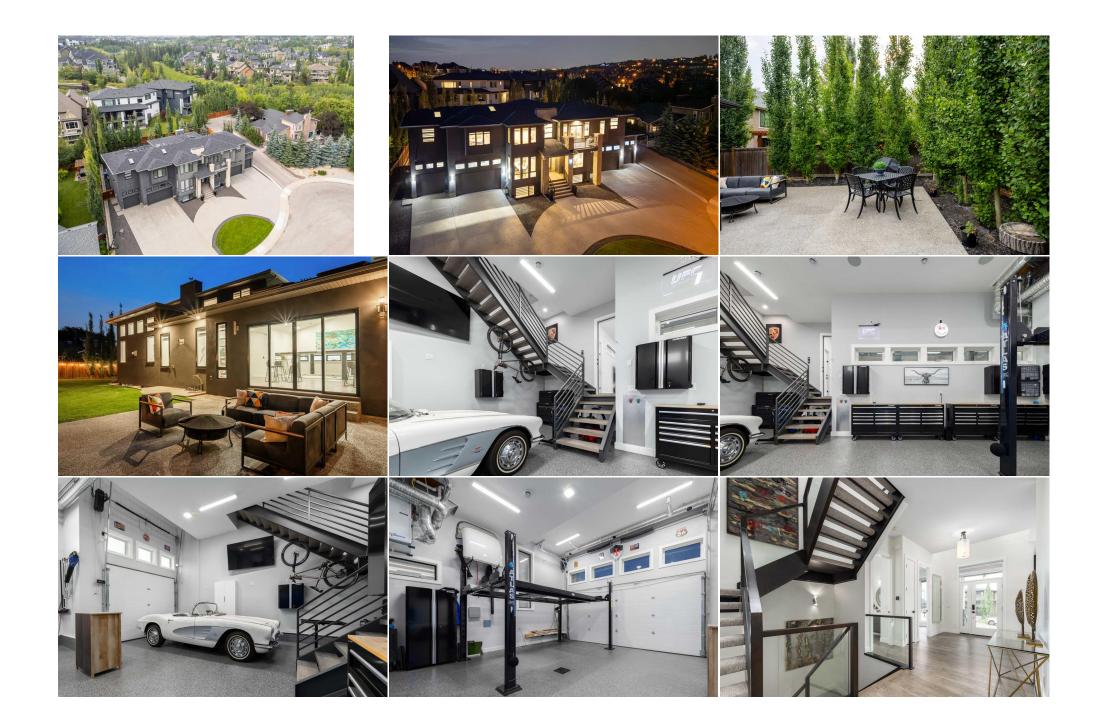

Utilities and Features

| Bedroom<br>Media Room<br>Bedroom<br>2pc Bathroom<br>3pc Ensuite bath<br>6pc Ensuite bath | Upper<br>Lower<br>Lower<br>Main<br>Upper<br>Upper                                                                                                                                                                                                                                                                                                                                                                                                                                                                                                                                                                                                                                                                                                                                                                                                                                                                                                                                                                                                                                                                                                                                                                                                                                                                                                                                                                                                                                                                                                                                                                                                                                                                                                                                                                                                                                                                                                                                                                                                                                                                                                                  | 12`11" x 11`5"<br>16`7" x 16`7"<br>10`0" x 12`7" | Bedroom<br>Exercise Room<br>Bedroom<br>3pc Bathroom<br>4pc Ensuite bath<br>4pc Bathroom<br>Legal/Tax/Financial | Upper<br>Lower<br>Lower<br>Upper<br>Upper<br>Lower | 12`11" x 11`5"<br>15`5" x 14`0"<br>12`1" x 15`3" |  |  |  |
|------------------------------------------------------------------------------------------|--------------------------------------------------------------------------------------------------------------------------------------------------------------------------------------------------------------------------------------------------------------------------------------------------------------------------------------------------------------------------------------------------------------------------------------------------------------------------------------------------------------------------------------------------------------------------------------------------------------------------------------------------------------------------------------------------------------------------------------------------------------------------------------------------------------------------------------------------------------------------------------------------------------------------------------------------------------------------------------------------------------------------------------------------------------------------------------------------------------------------------------------------------------------------------------------------------------------------------------------------------------------------------------------------------------------------------------------------------------------------------------------------------------------------------------------------------------------------------------------------------------------------------------------------------------------------------------------------------------------------------------------------------------------------------------------------------------------------------------------------------------------------------------------------------------------------------------------------------------------------------------------------------------------------------------------------------------------------------------------------------------------------------------------------------------------------------------------------------------------------------------------------------------------|--------------------------------------------------|----------------------------------------------------------------------------------------------------------------|----------------------------------------------------|--------------------------------------------------|--|--|--|
| Title:<br><b>Fee Simple</b><br>Legal Desc:                                               | 2010692                                                                                                                                                                                                                                                                                                                                                                                                                                                                                                                                                                                                                                                                                                                                                                                                                                                                                                                                                                                                                                                                                                                                                                                                                                                                                                                                                                                                                                                                                                                                                                                                                                                                                                                                                                                                                                                                                                                                                                                                                                                                                                                                                            | Zoning:<br>DC                                    | Remarks                                                                                                        |                                                    |                                                  |  |  |  |
| Pub Rmks:<br>Inclusions:<br>Property Listed By:                                          | UNDER CONTRACT. A striking architectural design cupled with a fabulous cul-de-sac location makes for a fabulous modern family five-bedroom home in Springbank<br>Hill. The size of this spectacular yard is massive, 133 feet wide by 102 feet deep (.35 Acres) allowing for two triple garages on each side of the home, one for every<br>day use and the West garage as the "showcase" dream garage. The backyard has an expansive lawn area, is fully fenced and is perfect for family and friends<br>entertaining. Watch the kids play or throw the ball to your dog in your own backyard paradise. With over 6800 developed luxury square feet, this special family<br>home boasts two triple-car garages, one toy garage with a "man cave" space above the garage and one everyday family garage, a surroom flex space opening onto<br>the backyard "outdoor living room" with a SwimSpa and hot tub, and incredible entertaining spaces. As you ascend the solid concrete stairs to the front entry, you<br>are immediately taken aback by the contemporary and cutting-edge interior design, high ceiling heights, plank hardwood flooring and beautiful lighting. The<br>designer kitchen is absolutely stunning with while lacquered cabinetry, tige-wood styled accent cabinetry, quartz countertops and an artistic glass-tiled<br>backsplash in a hexagonal pattern. A fabulous butler's pantry leads to the formal dining area and a main floor den is separate from the rest of the home for private<br>home office work. The gallery living room area is open to the kitchen and informal dining space and has an 11' ceiling height, windows surrounding the TV and cozy<br>central fireplace, stone accents and massive will space for special art pieces. The upper level has an open loft family room, a gigantic laundry room and two<br>children's bedrooms, each with their own ensuite. Step into your "six diamond hotel" primary suite that features its own sitting area and fireplace for relaxation<br>before retiring to bed. The adjoining ensuite has a unique design with a freestanding bathtub, frameless glass shower, tige-wo |                                                  |                                                                                                                |                                                    |                                                  |  |  |  |