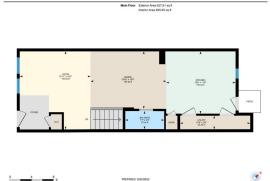

|                                                                                         |                                                                                                                                                                                                                                                                                                                                                                                                                                                                                                                                                                                                                                                                                                                                                                                                                                                                                                                                                                                                                                                                                                                                                                                   |                                                                                            | Room Information                                          |                                                |                                                                               |  |  |  |
|-----------------------------------------------------------------------------------------|-----------------------------------------------------------------------------------------------------------------------------------------------------------------------------------------------------------------------------------------------------------------------------------------------------------------------------------------------------------------------------------------------------------------------------------------------------------------------------------------------------------------------------------------------------------------------------------------------------------------------------------------------------------------------------------------------------------------------------------------------------------------------------------------------------------------------------------------------------------------------------------------------------------------------------------------------------------------------------------------------------------------------------------------------------------------------------------------------------------------------------------------------------------------------------------|--------------------------------------------------------------------------------------------|-----------------------------------------------------------|------------------------------------------------|-------------------------------------------------------------------------------|--|--|--|
| Room<br>2pc Bathroom<br>Living Room<br>3pc Ensuite bath<br>Bedroom - Primary<br>Laundry | <u>Level</u><br>Main<br>Main<br>Upper<br>Upper<br>Upper                                                                                                                                                                                                                                                                                                                                                                                                                                                                                                                                                                                                                                                                                                                                                                                                                                                                                                                                                                                                                                                                                                                           | Dimensions<br>0`0" x 0`0"<br>14`3" x 12`11"<br>0`0" x 0`0"<br>14`3" x 12`7"<br>0`0" x 0`0" | Room<br>Kitchen<br>Dining Room<br>4pc Bathroom<br>Bedroom | <u>Level</u><br>Main<br>Main<br>Upper<br>Upper | Dimensions<br>11`4" x 12`8"<br>10`6" x 13`10"<br>0`0" x 0`0"<br>14`3" x 13`7" |  |  |  |
|                                                                                         |                                                                                                                                                                                                                                                                                                                                                                                                                                                                                                                                                                                                                                                                                                                                                                                                                                                                                                                                                                                                                                                                                                                                                                                   |                                                                                            | Legal/Tax/Financial                                       |                                                |                                                                               |  |  |  |
| Condo Fee:<br><b>\$220</b>                                                              |                                                                                                                                                                                                                                                                                                                                                                                                                                                                                                                                                                                                                                                                                                                                                                                                                                                                                                                                                                                                                                                                                                                                                                                   | Title:<br><b>Fee Simple</b><br>Fee Freq:<br><b>Monthly</b>                                 | e Zoning:<br>M-1                                          |                                                |                                                                               |  |  |  |
| Legal Desc:                                                                             | 2010142                                                                                                                                                                                                                                                                                                                                                                                                                                                                                                                                                                                                                                                                                                                                                                                                                                                                                                                                                                                                                                                                                                                                                                           |                                                                                            | Remarks                                                   |                                                |                                                                               |  |  |  |
| Pub Rmks:<br>Inclusions:<br>Property Listed By:                                         | **OPEN HOUSE SUNDAY SEPT 8 from 2-4pm**Open concept 2 level townhome featuring a private, fenced backyard. This home was made for entertaining with a streamlined, modern kitchen, central island with bar seating and spacious dining/living areas. The backyard provides more entertaining space for family and friends or even a nice space to have pets! The upper level has a primary bedroom with 3 pc ensuite, a 2nd huge bedroom and full bathroom and of course convenient upper laundry. There is access to the attic for tons of storage as well. Location is incredible with quick access to Fish Creek & pathways along the Bow, making it an ideal location to unwind & relax. Great proximity to all amenities of Cranston and Seton such as grocery, gas, Seton Shopping District, South Health Campus, Cineplex, YMCA & much more. Schools of Cranston are just a short drive up the hill as well. This home has beautiful touches such as glass knobs on the doors, modern colors, hard surface flooring throughout and central air conditioning for those hot summer days. Book a showing with your favorite real estate professional soon! Blinds Ally Realty |                                                                                            |                                                           |                                                |                                                                               |  |  |  |

122 Cranbrook Square SE, Calgary, AB 2nd Floor Exterior Area 634.12 og fl Innere Area 572.63 og ft