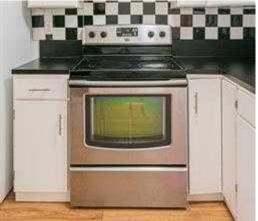

Utilities and Features

| Roof:                                                           | Asphalt Shingle                      |                                                                                                        | Construction:                                              |                      |                                                |  |  |           |              |  |
|-----------------------------------------------------------------|--------------------------------------|--------------------------------------------------------------------------------------------------------|------------------------------------------------------------|----------------------|------------------------------------------------|--|--|-----------|--------------|--|
| Heating: Forced Air, Natural Gas<br>Sewer:                      |                                      |                                                                                                        | Brick,Stucco,Wood Frame Flooring:                          |                      |                                                |  |  |           |              |  |
|                                                                 |                                      |                                                                                                        |                                                            |                      |                                                |  |  | Ext Feat: | Private Yard |  |
|                                                                 |                                      |                                                                                                        | Water Source:                                              | Water Source:        |                                                |  |  |           |              |  |
|                                                                 |                                      |                                                                                                        | Fnd/Bsmt:                                                  |                      |                                                |  |  |           |              |  |
|                                                                 |                                      |                                                                                                        | Poured Concrete                                            |                      |                                                |  |  |           |              |  |
| Kitchen Appl:<br>Int Feat:                                      |                                      | Electric Stove,Range Hood,Refrigerator,Washer/Dryer,Window Coverings<br>No Animal Home,No Smoking Home |                                                            |                      |                                                |  |  |           |              |  |
|                                                                 | NU Animai nume, NU Smuking nome      |                                                                                                        |                                                            |                      |                                                |  |  |           |              |  |
|                                                                 |                                      | Shieking Henie                                                                                         |                                                            |                      |                                                |  |  |           |              |  |
| Utilities:                                                      |                                      |                                                                                                        | Room Information                                           |                      |                                                |  |  |           |              |  |
|                                                                 | Level                                | Dimensions                                                                                             | Room Information                                           | Level                | Dimensions                                     |  |  |           |              |  |
| Utilities:<br>                                                  |                                      |                                                                                                        |                                                            | Level<br>Main        | Dimensions<br>16`3" x 12`0"                    |  |  |           |              |  |
| Utilities:                                                      | Level                                | Dimensions                                                                                             | Room                                                       |                      |                                                |  |  |           |              |  |
| Utilities:<br><u>Room</u><br>Kitchen<br>4pc Bathroom            | <u>Level</u><br>Main                 | Dimensions<br>13`4" x 12`8"                                                                            | <u>Room</u><br>Living Room                                 | Main                 | 16`3" x 12`0"                                  |  |  |           |              |  |
| Utilities:<br>                                                  | <u>Level</u><br>Main<br>Main<br>Main | Dimensions<br>13`4" x 12`8"<br>8`0" x 4`10"                                                            | <u>Room</u><br>Living Room<br>Bedroom                      | Main<br>Main         | 16`3" x 12`0"<br>10`9" x 8`2"                  |  |  |           |              |  |
| Utilities:<br><u>Room</u><br>Kitchen<br>4pc Bathroom<br>Bedroom | <u>Level</u><br>Main<br>Main<br>Main | Dimensions<br>13`4" x 12`8"<br>8`0" x 4`10"<br>11`10" x 8`2"                                           | <u>Room</u><br>Living Room<br>Bedroom<br>Bedroom - Primary | Main<br>Main<br>Main | 16`3" x 12`0"<br>10`9" x 8`2"<br>14`5" x 12`3" |  |  |           |              |  |