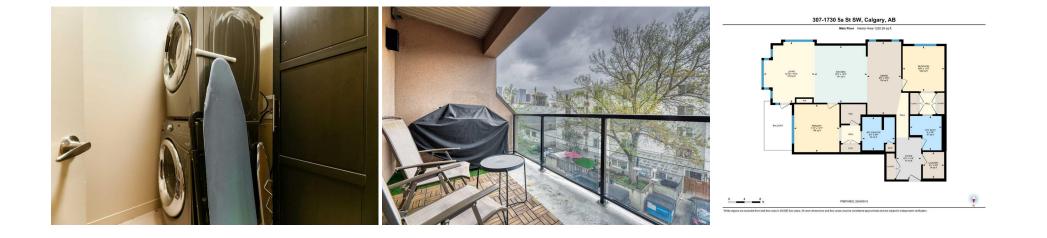

## 1730 5A Street #307, Calgary T2S 2E9

| MLS®#:  | A2160149 | Area:   | Cliff Bungalow | Listing<br>Date: | 08/23/24       | List Price: <b>\$459,000</b> |
|---------|----------|---------|----------------|------------------|----------------|------------------------------|
| Status: | Active   | County: | Calgary        | Change:          | -\$15k, 15-Oct | Association: Fort McMurray   |

| General Information<br>Prop Type:<br>Sub Type: | Residential<br>Apartment | Finished Floor Area                     |       | DOM<br>120<br>Layout                      | 2 (2 )              |
|------------------------------------------------|--------------------------|-----------------------------------------|-------|-------------------------------------------|---------------------|
| City/Town:<br>Year Built:                      | Calgary<br>2009          | <u>Finished Floor Area</u><br>Abv Sgft: | 1,220 | Beds:<br>Baths:                           | 2 (2 )<br>2.0 (2 0) |
| Lot Information                                | 2005                     | Low Sqft:                               | 1,220 | Style:                                    | Low-Rise(1-4)       |
| Lot Sz Ar:                                     |                          | Ttl Sqft:                               | 1,220 |                                           |                     |
| Lot Shape:                                     |                          |                                         |       | <u>Parking</u><br>Ttl Park:<br>Garage Sz: | 1                   |
| Access:<br>Lot Feat:                           |                          |                                         |       |                                           |                     |
| Park Feat:                                     | Parkade,Titled,Und       | erground                                |       |                                           |                     |

Utilities and Features

| Roof:<br>Heating:<br>Sewer:                                            | Tar/Gravel<br>Baseboard,Hot Water,Natural Gas                                                                                                                                                          |                                                                                            | Construction:<br>Brick,Concrete,Stucco<br>Flooring:                                      | Brick,Concrete,Stucco                        |                                                                              |  |  |  |
|------------------------------------------------------------------------|--------------------------------------------------------------------------------------------------------------------------------------------------------------------------------------------------------|--------------------------------------------------------------------------------------------|------------------------------------------------------------------------------------------|----------------------------------------------|------------------------------------------------------------------------------|--|--|--|
| Ext Feat:                                                              | None                                                                                                                                                                                                   |                                                                                            | Hardwood,Tile<br>Water Source:<br>Fnd/Bsmt:<br>Poured Concrete                           | Hardwood,Tile<br>Water Source:<br>Fnd/Bsmt:  |                                                                              |  |  |  |
| Kitchen Appl:<br>Int Feat:<br>Utilities:                               | Dishwasher,Electric Stove,Microwave Hood Fan,Refrigerator,Washer/Dryer,Window Coverings<br>Closet Organizers,Granite Counters,Kitchen Island,No Smoking Home,Storage,Vinyl Windows<br>Room Information |                                                                                            |                                                                                          |                                              |                                                                              |  |  |  |
| Room<br>4pc Bathroom<br>Bedroom<br>Foyer<br>Laundry<br>Bedroom - Prima | Level<br>Main<br>Main<br>Main<br>Main<br>ary Main                                                                                                                                                      | Dimensions<br>8`8" x 8`0"<br>11`5" x 10`6"<br>10`8" x 6`3"<br>6`8" x 5`5"<br>12`1" x 11`5" | Room<br>4pc Ensuite bath<br>Dining Room<br>Kitchen<br>Living Room<br>Legal/Tax/Financial | <u>Level</u><br>Main<br>Main<br>Main<br>Main | Dimensions<br>8`5" x 8`2"<br>18`5" x 8`8"<br>14`5" x 13`3"<br>15`5" x 12`10" |  |  |  |

| Condo Fee:<br><b>\$1,146</b>                    |                                                                                                                                          | Title:<br><b>Fee Simple</b><br>Fee Freq:<br><b>Monthly</b>                                                                                                                       |                                                                                                                                                                                    | Zoning:<br>M-C2                                                                                                                                                                                                                                                                                                                                                                                                                              |
|-------------------------------------------------|------------------------------------------------------------------------------------------------------------------------------------------|----------------------------------------------------------------------------------------------------------------------------------------------------------------------------------|------------------------------------------------------------------------------------------------------------------------------------------------------------------------------------|----------------------------------------------------------------------------------------------------------------------------------------------------------------------------------------------------------------------------------------------------------------------------------------------------------------------------------------------------------------------------------------------------------------------------------------------|
| Legal Desc:                                     | 0915055                                                                                                                                  | Re                                                                                                                                                                               | emarks                                                                                                                                                                             |                                                                                                                                                                                                                                                                                                                                                                                                                                              |
| Pub Rmks:<br>Inclusions:<br>Property Listed By: | success. Located in vibr<br>and intelligent, this hon<br>and a versatile center is<br>second bedroom and 4-J<br>private south-facing bal | ant Cliff Bungalow, your new 2-bedroom,<br>ne caters to professionals who love open<br>sland. Enjoy hardwood floors, a electric fi<br>piece bath are perfect for guests or a hor | , 2-bathroom apartment offers e<br>n-concept living. Entertain in the<br>ireplace, and modern fixtures. R<br>me office. In-unit laundry and ar<br>erground parking stall. Experien | this CORNER UNIT in a concrete building that compliments your<br>easy access to Downtown, 17th Ave, 4th St, and the Beltline. Stylish<br>e sleek kitchen with stainless steel appliances, granite countertops,<br>Relax in your private primary suite with a spacious shower. The<br>mple storage add convenience. Enjoy natural sunlight from your<br>nee the ultimate urban lifestyle. This exclusive address allows for car-<br>ne yours. |