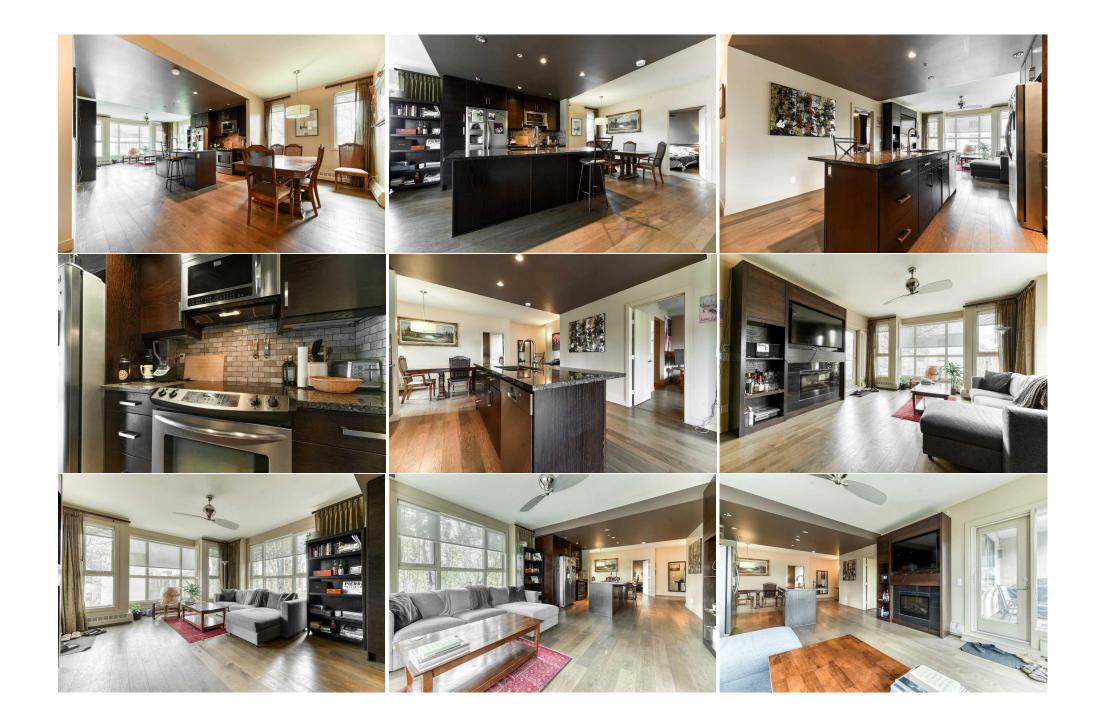

Utilities and Features

| Roof:<br>Heating:<br>Sewer:                                            | Tar/Gravel<br>Baseboard,Hot Water,Natural Gas                                                                                                                                                          |                                                                                            | Construction:<br>Brick,Concrete,Stucco<br>Flooring:                                      | Brick,Concrete,Stucco                        |                                                                              |  |  |  |
|------------------------------------------------------------------------|--------------------------------------------------------------------------------------------------------------------------------------------------------------------------------------------------------|--------------------------------------------------------------------------------------------|------------------------------------------------------------------------------------------|----------------------------------------------|------------------------------------------------------------------------------|--|--|--|
| Ext Feat:                                                              | None                                                                                                                                                                                                   |                                                                                            | Hardwood,Tile<br>Water Source:<br>Fnd/Bsmt:<br>Poured Concrete                           | Hardwood,Tile<br>Water Source:<br>Fnd/Bsmt:  |                                                                              |  |  |  |
| Kitchen Appl:<br>Int Feat:<br>Utilities:                               | Dishwasher,Electric Stove,Microwave Hood Fan,Refrigerator,Washer/Dryer,Window Coverings<br>Closet Organizers,Granite Counters,Kitchen Island,No Smoking Home,Storage,Vinyl Windows<br>Room Information |                                                                                            |                                                                                          |                                              |                                                                              |  |  |  |
| Room<br>4pc Bathroom<br>Bedroom<br>Foyer<br>Laundry<br>Bedroom - Prima | Level<br>Main<br>Main<br>Main<br>Main<br>ary Main                                                                                                                                                      | Dimensions<br>8`8" x 8`0"<br>11`5" x 10`6"<br>10`8" x 6`3"<br>6`8" x 5`5"<br>12`1" x 11`5" | Room<br>4pc Ensuite bath<br>Dining Room<br>Kitchen<br>Living Room<br>Legal/Tax/Financial | <u>Level</u><br>Main<br>Main<br>Main<br>Main | Dimensions<br>8`5" x 8`2"<br>18`5" x 8`8"<br>14`5" x 13`3"<br>15`5" x 12`10" |  |  |  |

| Condo Fee:<br><b>\$1,146</b>                    |                                                                                                                                          | Title:<br><b>Fee Simple</b><br>Fee Freq:<br><b>Monthly</b>                                                                                                                       |                                                                                                                                                                                    | Zoning:<br>M-C2                                                                                                                                                                                                                                                                                                                                                                                                                              |
|-------------------------------------------------|------------------------------------------------------------------------------------------------------------------------------------------|----------------------------------------------------------------------------------------------------------------------------------------------------------------------------------|------------------------------------------------------------------------------------------------------------------------------------------------------------------------------------|----------------------------------------------------------------------------------------------------------------------------------------------------------------------------------------------------------------------------------------------------------------------------------------------------------------------------------------------------------------------------------------------------------------------------------------------|
| Legal Desc:                                     | 0915055                                                                                                                                  | Re                                                                                                                                                                               | emarks                                                                                                                                                                             |                                                                                                                                                                                                                                                                                                                                                                                                                                              |
| Pub Rmks:<br>Inclusions:<br>Property Listed By: | success. Located in vibr<br>and intelligent, this hon<br>and a versatile center is<br>second bedroom and 4-J<br>private south-facing bal | ant Cliff Bungalow, your new 2-bedroom,<br>ne caters to professionals who love open<br>sland. Enjoy hardwood floors, a electric fi<br>piece bath are perfect for guests or a hor | , 2-bathroom apartment offers e<br>n-concept living. Entertain in the<br>ireplace, and modern fixtures. R<br>me office. In-unit laundry and ar<br>erground parking stall. Experien | this CORNER UNIT in a concrete building that compliments your<br>easy access to Downtown, 17th Ave, 4th St, and the Beltline. Stylish<br>e sleek kitchen with stainless steel appliances, granite countertops,<br>Relax in your private primary suite with a spacious shower. The<br>mple storage add convenience. Enjoy natural sunlight from your<br>nee the ultimate urban lifestyle. This exclusive address allows for car-<br>ne yours. |