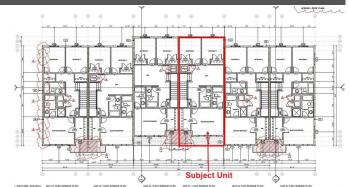

| Legal Desc:         | 1413084                                                                                                                                                                                                                                                                                                                                                                                                                                                                                  |  |  |  |  |
|---------------------|------------------------------------------------------------------------------------------------------------------------------------------------------------------------------------------------------------------------------------------------------------------------------------------------------------------------------------------------------------------------------------------------------------------------------------------------------------------------------------------|--|--|--|--|
|                     | Remarks                                                                                                                                                                                                                                                                                                                                                                                                                                                                                  |  |  |  |  |
| Pub Rmks:           | Pre-sale opportunity in Baysprings SW with anticipated possession by mid-December to end of January. Secure your brand-new townhouse now and enjoy modern living in a prime location. With construction underway, this home will feature an open-concept layout, sleek kitchen finishes, and a private outdoor space along with a double car detached garage on the back side. Located in the desirable Baysprings community, in close proximity to parks, schools, and other amenities. |  |  |  |  |
|                     | Measurements are taken from the plans, and RMS measurements will be available during drywall stage prior to the occupancy permit being issued. Don't miss out on this exclusive opportunity!                                                                                                                                                                                                                                                                                             |  |  |  |  |
| Inclusions:         | N/A                                                                                                                                                                                                                                                                                                                                                                                                                                                                                      |  |  |  |  |
| Property Listed By: | Royal LePage METRO                                                                                                                                                                                                                                                                                                                                                                                                                                                                       |  |  |  |  |