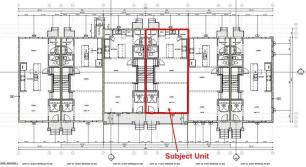

| Legal Desc:         | 1413084                                                                                                                                                                                                                                                                                                                                                                                                                                                                                  |  |  |  |  |
|---------------------|------------------------------------------------------------------------------------------------------------------------------------------------------------------------------------------------------------------------------------------------------------------------------------------------------------------------------------------------------------------------------------------------------------------------------------------------------------------------------------------|--|--|--|--|
|                     | Remarks                                                                                                                                                                                                                                                                                                                                                                                                                                                                                  |  |  |  |  |
| Pub Rmks:           | Pre-sale opportunity in Baysprings SW with anticipated possession by mid-December to end of January. Secure your brand-new townhouse now and enjoy modern living in a prime location. With construction underway, this home will feature an open-concept layout, sleek kitchen finishes, and a private outdoor space along with a double car detached garage on the back side. Located in the desirable Baysprings community, in close proximity to parks, schools, and other amenities. |  |  |  |  |
|                     | Measurements are taken from the plans, and RMS measurements will be available during drywall stage prior to the occupancy permit being issued. Don't miss out on this exclusive opportunity!                                                                                                                                                                                                                                                                                             |  |  |  |  |
| Inclusions:         | N/A                                                                                                                                                                                                                                                                                                                                                                                                                                                                                      |  |  |  |  |
| Property Listed By: | Royal LePage METRO                                                                                                                                                                                                                                                                                                                                                                                                                                                                       |  |  |  |  |