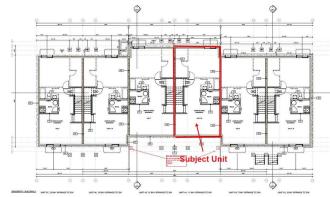

| Legal Desc:         | 1413084                                                                                                                                                                                                                                                                                                                                                                                                                                                                                  |  |  |  |  |
|---------------------|------------------------------------------------------------------------------------------------------------------------------------------------------------------------------------------------------------------------------------------------------------------------------------------------------------------------------------------------------------------------------------------------------------------------------------------------------------------------------------------|--|--|--|--|
|                     | Remarks                                                                                                                                                                                                                                                                                                                                                                                                                                                                                  |  |  |  |  |
| Pub Rmks:           | Pre-sale opportunity in Baysprings SW with anticipated possession by mid-December to end of January. Secure your brand-new townhouse now and enjoy modern living in a prime location. With construction underway, this home will feature an open-concept layout, sleek kitchen finishes, and a private outdoor space along with a double car detached garage on the back side. Located in the desirable Baysprings community, in close proximity to parks, schools, and other amenities. |  |  |  |  |
|                     | Measurements are taken from the plans, and RMS measurements will be available during drywall stage prior to the occupancy permit being issued. Don't miss out on this exclusive opportunity!                                                                                                                                                                                                                                                                                             |  |  |  |  |
| Inclusions:         | N/A                                                                                                                                                                                                                                                                                                                                                                                                                                                                                      |  |  |  |  |
| Property Listed By: | Royal LePage METRO                                                                                                                                                                                                                                                                                                                                                                                                                                                                       |  |  |  |  |