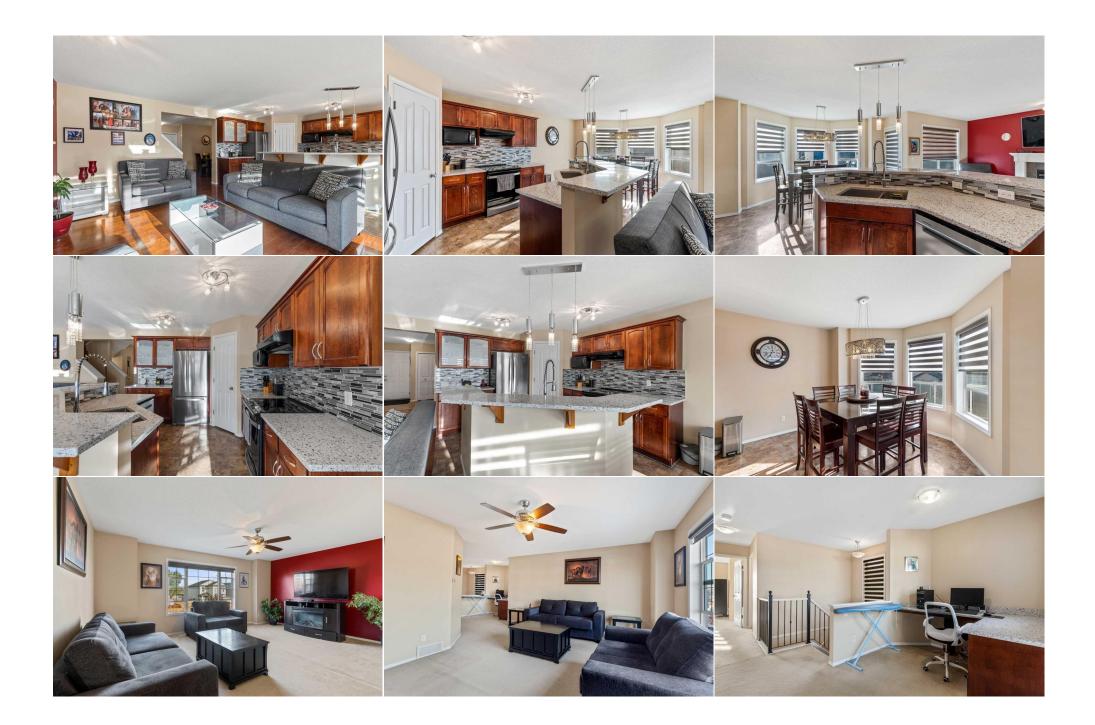

| Legal/Tax/Financial                             |                                                                                                                                                                                                                                                                                                                                                                                                                                                                                                                                                                                                                                                                                                                                                                                                                                                                                                                                                                                                                                                                                                                                                                                                                               |  |  |  |  |
|-------------------------------------------------|-------------------------------------------------------------------------------------------------------------------------------------------------------------------------------------------------------------------------------------------------------------------------------------------------------------------------------------------------------------------------------------------------------------------------------------------------------------------------------------------------------------------------------------------------------------------------------------------------------------------------------------------------------------------------------------------------------------------------------------------------------------------------------------------------------------------------------------------------------------------------------------------------------------------------------------------------------------------------------------------------------------------------------------------------------------------------------------------------------------------------------------------------------------------------------------------------------------------------------|--|--|--|--|
| Title:<br><b>Fee Simple</b><br>Legal Desc:      | Zoning:<br>R-1N<br>0510290<br>Remarks                                                                                                                                                                                                                                                                                                                                                                                                                                                                                                                                                                                                                                                                                                                                                                                                                                                                                                                                                                                                                                                                                                                                                                                         |  |  |  |  |
| Pub Rmks:<br>Inclusions:<br>Property Listed By: | PRIME LOCATION   WALKOUT BASEMENT   EAST FACING. Welcome to this spacious 2,800 sqft of living space, offering a blend of comfort and functionality. The main<br>floor boasts an open-concept layout, featuring a family-sized kitchen with elegant quartz countertops, a cozy living room with a gas fireplace, and a dining area that<br>leads to a raised deck through sliding doors. The formal dining room can easily serve as a den or home office. For convenience, the laundry is located on the main<br>floor. The upper floor includes a bonus room, perfect for family gatherings, a primary bedroom with a 5 Pc ensuite bathroom. along with 2 generously-sized<br>bedrooms and a 4 pc family bath. The fully finished walkout basement suite has its own separate entrance and includes a one-bedroom illegal suite with a kitchen<br>and living area. The exterior is equally impressive, with extra concrete on both sides of the home, a concrete patio at the suite entrance under the deck, and a<br>fenced, landscaped yard. This home is ideally located within walking distance of Calgary Transit bus routes, the Saddletown LRT station, schools, and community<br>parks.<br>N/A<br>Royal LePage METRO |  |  |  |  |