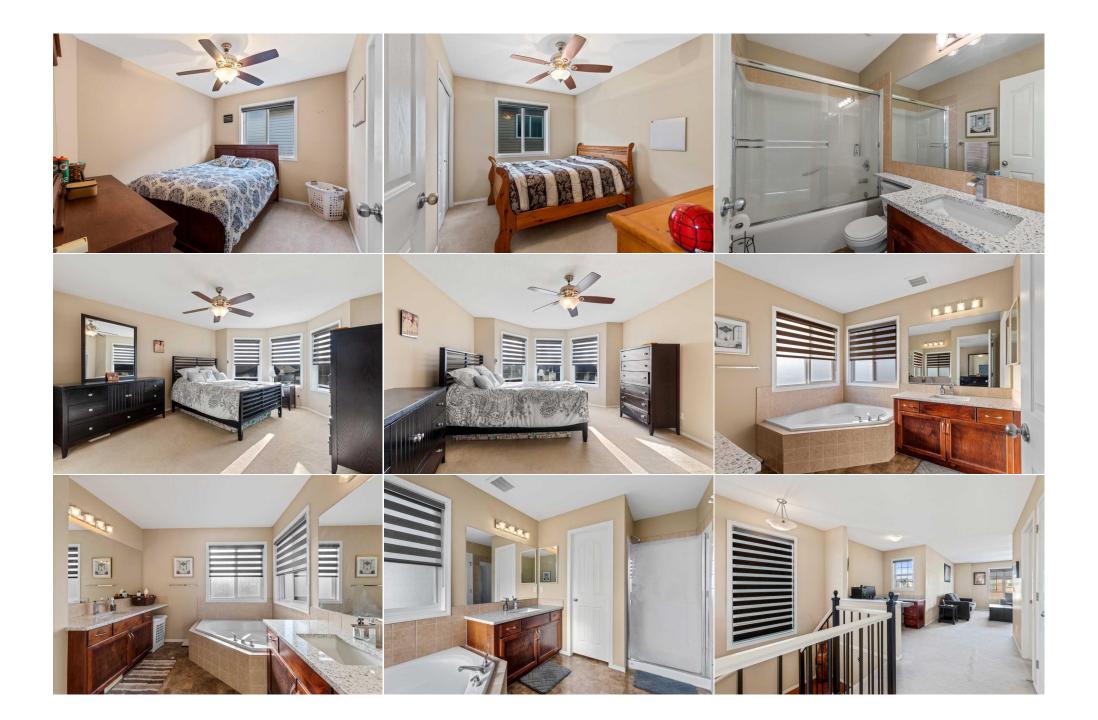

Utilities and Features

| Roof:<br>Heating:<br>Sewer:<br>Ext Feat:                                                                  | Heating: Forced Air<br>Sewer: |                                                                           |                                                                                                                                | Construction:<br>Concrete,Vinyl Siding,Wood Frame<br>Flooring:<br>Carpet,Hardwood<br>Water Source:<br>Fnd/Bsmt:<br>Poured Concrete |                                                                     |                                                                                                             |
|-----------------------------------------------------------------------------------------------------------|-------------------------------|---------------------------------------------------------------------------|--------------------------------------------------------------------------------------------------------------------------------|------------------------------------------------------------------------------------------------------------------------------------|---------------------------------------------------------------------|-------------------------------------------------------------------------------------------------------------|
| Kitchen Appl:<br>Int Feat:<br>Utilities:                                                                  |                               | Dishwasher,Dryer,Electric C<br>Kitchen Island                             | oven,Garage Control(s),Range Ho                                                                                                |                                                                                                                                    | w Coverings                                                         |                                                                                                             |
| Room<br>Dining Room<br>Living Room<br>Den<br>Bedroom - Prir<br>Bedroom<br>4pc Bathroom<br>Living/Dining F |                               | Level<br>Main<br>Main<br>Main<br>Upper<br>Upper<br>Basement<br>onBasement | Dimensions<br>10`11" x 8`9"<br>15`0" x 12`4"<br>5`7" x 6`3"<br>15`11" x 13`4"<br>10`11" x 9`1"<br>0`0" x 0`0"<br>20`4" x 13`8" | Room<br>Kitchen<br>2pc Bathroom<br>4pc Bathroom<br>5pc Ensuite bath<br>Bedroom<br>Bedroom                                          | <u>Level</u><br>Main<br>Main<br>Upper<br>Upper<br>Upper<br>Basement | Dimensions<br>12`10" x 10`6"<br>0`0" x 0`0"<br>0`0" x 0`0"<br>0`0" x 0`0"<br>10`11" x 9`0"<br>14`7" x 13`4" |

| Legal/Tax/Financial                             |                                                                                                                                                                                                                                                                                                                                                                                                                                                                                                                                                                                                                                                                                                                                                                                                                                                                                                                                                                                                                                                                                                                                                                                                                               |  |  |  |  |
|-------------------------------------------------|-------------------------------------------------------------------------------------------------------------------------------------------------------------------------------------------------------------------------------------------------------------------------------------------------------------------------------------------------------------------------------------------------------------------------------------------------------------------------------------------------------------------------------------------------------------------------------------------------------------------------------------------------------------------------------------------------------------------------------------------------------------------------------------------------------------------------------------------------------------------------------------------------------------------------------------------------------------------------------------------------------------------------------------------------------------------------------------------------------------------------------------------------------------------------------------------------------------------------------|--|--|--|--|
| Title:<br><b>Fee Simple</b><br>Legal Desc:      | Zoning:<br>R-1N<br>0510290<br>Remarks                                                                                                                                                                                                                                                                                                                                                                                                                                                                                                                                                                                                                                                                                                                                                                                                                                                                                                                                                                                                                                                                                                                                                                                         |  |  |  |  |
| Pub Rmks:<br>Inclusions:<br>Property Listed By: | PRIME LOCATION   WALKOUT BASEMENT   EAST FACING. Welcome to this spacious 2,800 sqft of living space, offering a blend of comfort and functionality. The main<br>floor boasts an open-concept layout, featuring a family-sized kitchen with elegant quartz countertops, a cozy living room with a gas fireplace, and a dining area that<br>leads to a raised deck through sliding doors. The formal dining room can easily serve as a den or home office. For convenience, the laundry is located on the main<br>floor. The upper floor includes a bonus room, perfect for family gatherings, a primary bedroom with a 5 Pc ensuite bathroom. along with 2 generously-sized<br>bedrooms and a 4 pc family bath. The fully finished walkout basement suite has its own separate entrance and includes a one-bedroom illegal suite with a kitchen<br>and living area. The exterior is equally impressive, with extra concrete on both sides of the home, a concrete patio at the suite entrance under the deck, and a<br>fenced, landscaped yard. This home is ideally located within walking distance of Calgary Transit bus routes, the Saddletown LRT station, schools, and community<br>parks.<br>N/A<br>Royal LePage METRO |  |  |  |  |