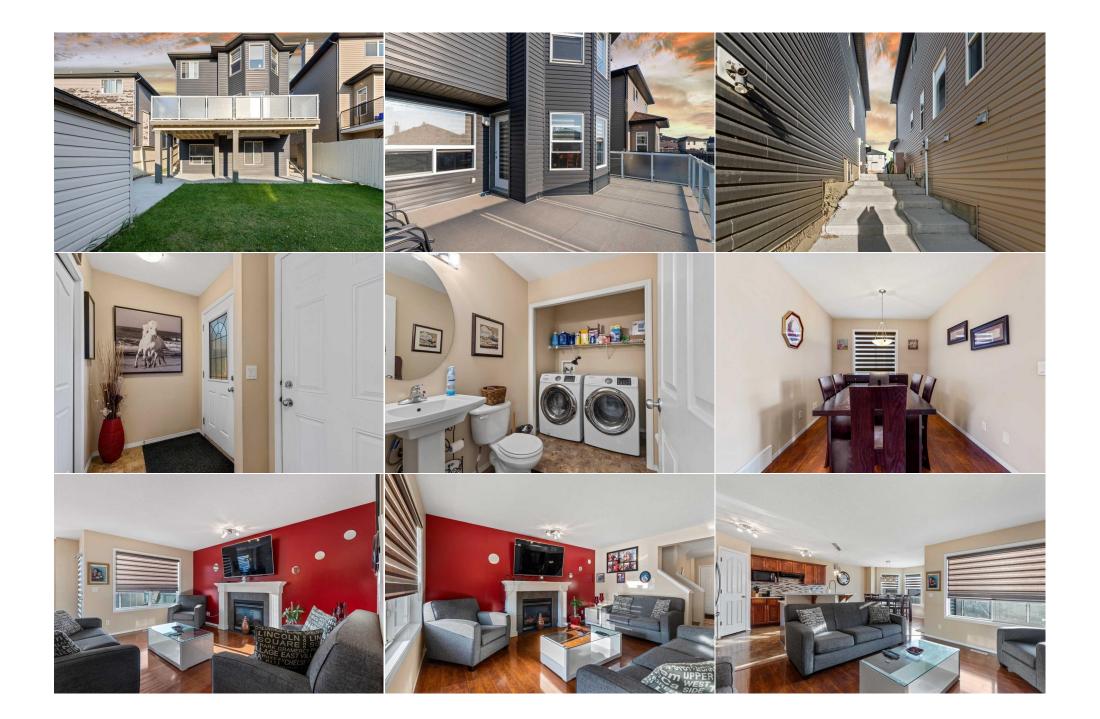

| Legal/Tax/Financial                             |                                                                                                                                                                                                                                                                                                                                                                                                                                                                                                                                                                                                                                                                                                                                                                                                                                                                                                                                                                                                                                                                                                                                                                                                                               |  |  |  |  |
|-------------------------------------------------|-------------------------------------------------------------------------------------------------------------------------------------------------------------------------------------------------------------------------------------------------------------------------------------------------------------------------------------------------------------------------------------------------------------------------------------------------------------------------------------------------------------------------------------------------------------------------------------------------------------------------------------------------------------------------------------------------------------------------------------------------------------------------------------------------------------------------------------------------------------------------------------------------------------------------------------------------------------------------------------------------------------------------------------------------------------------------------------------------------------------------------------------------------------------------------------------------------------------------------|--|--|--|--|
| Title:<br><b>Fee Simple</b><br>Legal Desc:      | Zoning:<br>R-1N<br>0510290<br>Remarks                                                                                                                                                                                                                                                                                                                                                                                                                                                                                                                                                                                                                                                                                                                                                                                                                                                                                                                                                                                                                                                                                                                                                                                         |  |  |  |  |
| Pub Rmks:<br>Inclusions:<br>Property Listed By: | PRIME LOCATION   WALKOUT BASEMENT   EAST FACING. Welcome to this spacious 2,800 sqft of living space, offering a blend of comfort and functionality. The main<br>floor boasts an open-concept layout, featuring a family-sized kitchen with elegant quartz countertops, a cozy living room with a gas fireplace, and a dining area that<br>leads to a raised deck through sliding doors. The formal dining room can easily serve as a den or home office. For convenience, the laundry is located on the main<br>floor. The upper floor includes a bonus room, perfect for family gatherings, a primary bedroom with a 5 Pc ensuite bathroom. along with 2 generously-sized<br>bedrooms and a 4 pc family bath. The fully finished walkout basement suite has its own separate entrance and includes a one-bedroom illegal suite with a kitchen<br>and living area. The exterior is equally impressive, with extra concrete on both sides of the home, a concrete patio at the suite entrance under the deck, and a<br>fenced, landscaped yard. This home is ideally located within walking distance of Calgary Transit bus routes, the Saddletown LRT station, schools, and community<br>parks.<br>N/A<br>Royal LePage METRO |  |  |  |  |