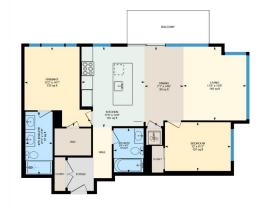

## TO VIEW THIS PROPERTY WITH AN A-TEAM BUYER'S AGENT PLEASE CONTACT (587) 700-7123

in Floor Interior Area 921.69 sq ft