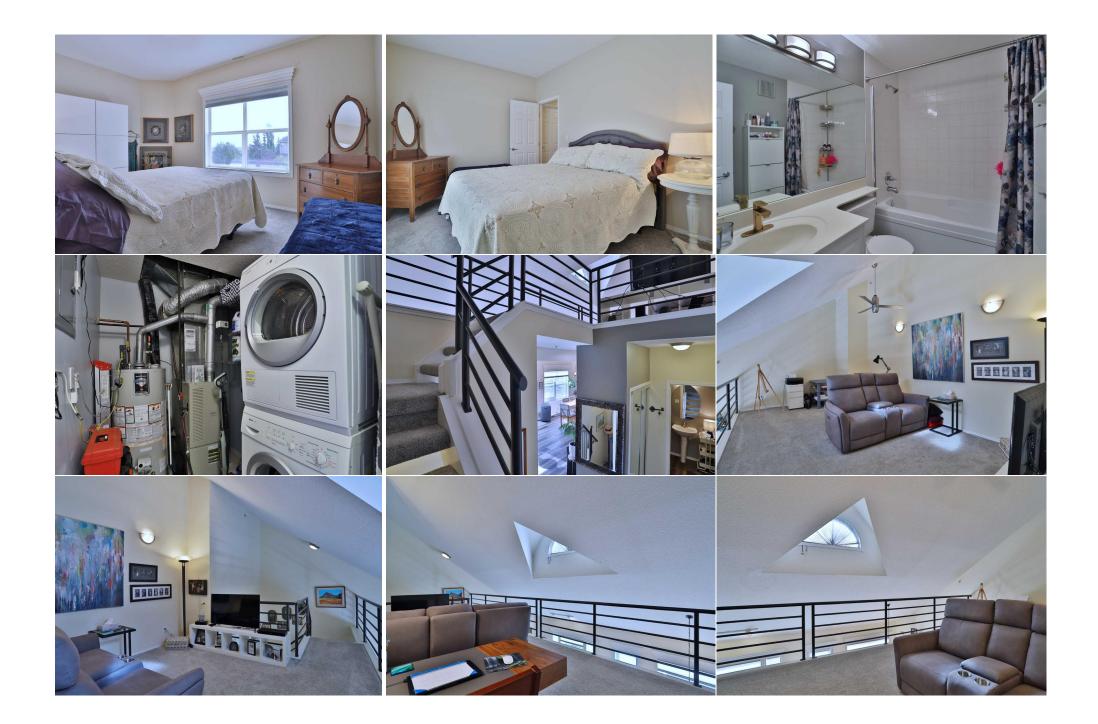

Utilities and Features

| Roof:<br>Heating:<br>Sewer:              | Asphalt Shingle<br>Forced Air,Natural Gas                                                                                                                                                                                    |               | Construction:<br>Brick,Stucco,Wood Frame<br>Flooring:                      | Brick,Stucco,Wood Frame |               |  |  |  |
|------------------------------------------|------------------------------------------------------------------------------------------------------------------------------------------------------------------------------------------------------------------------------|---------------|----------------------------------------------------------------------------|-------------------------|---------------|--|--|--|
| Ext Feat:                                | Balcony,BBQ gas line                                                                                                                                                                                                         |               | Carpet,Ceramic Tile,Vinyl<br>Water Source:<br>Fnd/Bsmt:<br>Poured Concrete |                         |               |  |  |  |
| Kitchen Appl:<br>Int Feat:<br>Utilities: | Convection Oven,Dryer,Electric Cooktop,Microwave Hood Fan,Refrigerator,Washer,Window Coverings<br>Breakfast Bar,Ceiling Fan(s),High Ceilings,Open Floorplan,Storage,Vaulted Ceiling(s),Walk-In Closet(s)<br>Room Information |               |                                                                            |                         |               |  |  |  |
| <u>Room</u><br>2pc Bathroom              | <u>Level</u><br>Main                                                                                                                                                                                                         | Dimensions    | <u>Room</u><br>4pc Bathroom                                                | <u>Level</u><br>Second  | Dimensions    |  |  |  |
| Living Room                              | Main                                                                                                                                                                                                                         | 18`0" x 12`7" | Dining Room                                                                | Main                    | 10`9" x 8`4"  |  |  |  |
| Kitchen                                  | Main                                                                                                                                                                                                                         | 10`9" x 10`9" | Bedroom - Primary                                                          | Second                  | 13`8" x 13`2" |  |  |  |
| Bedroom                                  | Second                                                                                                                                                                                                                       | 14`9" x 9`9"  | Loft                                                                       | Third                   | 7`4" x 5`5"   |  |  |  |
| Laundry                                  | Second                                                                                                                                                                                                                       |               |                                                                            |                         |               |  |  |  |
|                                          |                                                                                                                                                                                                                              |               | Legal/Tax/Financial                                                        |                         |               |  |  |  |

| Condo Fee:<br><b>\$633</b>                      | Title:<br>Fee Simple                                                                                                                                                                                                                                                                                                                                                                                                                                                         | Zoning:<br>DC (pre 1P2007)                                                                                                                                                                                                                                                                                                                                                                                                                                                                                                                                                                                                                                                                                                                                                                                                                                                                                                                                                                                 |
|-------------------------------------------------|------------------------------------------------------------------------------------------------------------------------------------------------------------------------------------------------------------------------------------------------------------------------------------------------------------------------------------------------------------------------------------------------------------------------------------------------------------------------------|------------------------------------------------------------------------------------------------------------------------------------------------------------------------------------------------------------------------------------------------------------------------------------------------------------------------------------------------------------------------------------------------------------------------------------------------------------------------------------------------------------------------------------------------------------------------------------------------------------------------------------------------------------------------------------------------------------------------------------------------------------------------------------------------------------------------------------------------------------------------------------------------------------------------------------------------------------------------------------------------------------|
| Legal Desc:                                     | Fee Freq:<br>Monthly<br>9911467                                                                                                                                                                                                                                                                                                                                                                                                                                              |                                                                                                                                                                                                                                                                                                                                                                                                                                                                                                                                                                                                                                                                                                                                                                                                                                                                                                                                                                                                            |
|                                                 |                                                                                                                                                                                                                                                                                                                                                                                                                                                                              | Remarks                                                                                                                                                                                                                                                                                                                                                                                                                                                                                                                                                                                                                                                                                                                                                                                                                                                                                                                                                                                                    |
| Pub Rmks:<br>Inclusions:<br>Property Listed By: | LOFTS. This unique 2 bedroom condooccupying the top 3 lev<br>underground parking for your exclusive use & open air balcony<br>complemented by expansive vaulted ceilings, the main level fe<br>window AC unit & stylish kitchen with raised bar & stainless st<br>entry from the building's 3rd floor, is finished with 2 bright be<br>hot water tank. Overlooking the living & dining rooms is the up<br>The titled parking stall is conveniently located close to the elev | pjects in Calgary's West Hills communities, here in this amazing multi-level home in PATTERSON<br>els of this 5-storey building, enjoys upgraded luxury vinyl plank flooring, 1.5 bathrooms, titled<br>with panoramic views of the surrounding city & downtown skyline. Flooded with natural light &<br>atures a spacious living room with fireplace & French door to the balcony, sunny dining room with<br>eel LG appliances plus black Maytag convection oven & cooktop. The "lower" level - with a separate<br>drooms - both with 9ft ceilings & walk-in closets, a full bath & laundry/utility room with new (2020)<br>oper level loft with vaulted ceilingsthe perfect space for your home office, lounge or media room.<br>vator & has an adjoining storage cage. Smashing location within walking distance to bus stops & local<br>Bow & Sarcee Trails, you're just minutes to the Westside Rec Centre, highly-rated schools, Edworthy<br>e, portable AC unit. Check: mounted cabinet in full bath |