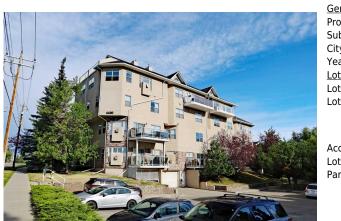

## 6600 OLD BANFF COACH Road #111, Calgary T3H 4J4

| MLS®#:  | A2160272 | Area:   | Patterson | Listing<br>Date: | 09/07/24 | List Price: \$399,900      |
|---------|----------|---------|-----------|------------------|----------|----------------------------|
| Status: | Pending  | County: | Calgary   | Change:          | None     | Association: Fort McMurray |
|         |          |         |           |                  |          |                            |

| Seneral Information   |                                                         |                             |       | DOM           |           |
|-----------------------|---------------------------------------------------------|-----------------------------|-------|---------------|-----------|
| rop Type:             | Residential                                             |                             |       | 11            |           |
| ub Type:              | Apartment                                               |                             |       | <u>Layout</u> |           |
| City/Town:            | Calgary                                                 | Calgary Finished Floor Area |       | Beds:         | 2 (2 )    |
| ear Built:            | 1999                                                    | Abv Sqft:                   | 1,362 | Baths:        | 1.5 (1 1) |
| <u>ot Information</u> |                                                         | Low Sqft:                   |       | Style:        | Apartment |
| ot Sz Ar:             |                                                         | Ttl Sqft:                   | 1,362 |               |           |
| ot Shape:             |                                                         |                             |       | Parking       |           |
|                       |                                                         |                             |       | Ttl Park:     | 1         |
|                       |                                                         |                             |       | Garage Sz:    | 1         |
| ccess:                |                                                         |                             |       | , s           |           |
| ot Feat:<br>ark Feat: | Low Maintenance Landscape<br>Parkade,Titled,Underground |                             |       |               |           |