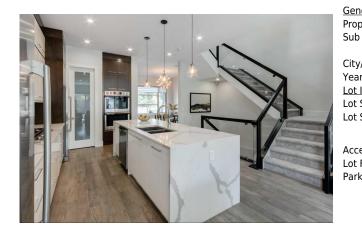

| General Information |                                                          |                    |           | DOM                         |                       |  |
|---------------------|----------------------------------------------------------|--------------------|-----------|-----------------------------|-----------------------|--|
| Prop Type:          | Residential                                              |                    |           | 17                          |                       |  |
| Sub Type:           | Semi Detached (H                                         | Half               |           | <u>Layout</u>               |                       |  |
|                     | Duplex)                                                  | Finished Floor Are | <u>ea</u> | Beds:                       | 4 (3 1 )              |  |
| City/Town:          | Calgary                                                  | Abv Sqft:          | 1,859     | Baths:                      | 3.5 (3 1)             |  |
| Year Built:         | 2017                                                     | Low Sqft:          |           | Style:                      | 2 Storey,Side by Side |  |
| Lot Information     |                                                          | Ttl Sqft:          | 1,859     |                             |                       |  |
| Lot Sz Ar:          | 3,003 sqft                                               |                    |           | Dorling                     |                       |  |
| Lot Shape:          |                                                          |                    |           | <u>Parking</u><br>Ttl Park: | 2                     |  |
|                     |                                                          |                    |           |                             | —                     |  |
|                     |                                                          |                    |           | Garage Sz:                  | 2                     |  |
| Access:             |                                                          |                    |           |                             |                       |  |
| Lot Feat:           | Back Lane,Back Yard,Front Yard,Low Maintenance Landscape |                    |           |                             |                       |  |
| Park Feat:          | Double Garage Detached                                   |                    |           |                             |                       |  |

Utilities and Features

| Roof:Asphalt ShingleHeating:Forced AirSewer:Ext Feat:Private Yard |                  |        | Construction:<br>Composite Siding,Stucco<br>Flooring:<br>Carpet,Hardwood,Tile<br>Water Source: | Composite Siding,Stucco,Wood Frame<br>Flooring:<br>Carpet,Hardwood,Tile |                 |                   |  |
|-------------------------------------------------------------------|------------------|--------|------------------------------------------------------------------------------------------------|-------------------------------------------------------------------------|-----------------|-------------------|--|
|                                                                   |                  |        |                                                                                                | Fnd/Bsmt:                                                               |                 |                   |  |
|                                                                   |                  |        |                                                                                                |                                                                         | Poured Concrete |                   |  |
| Int Feat:<br>Utilities:                                           |                  |        |                                                                                                |                                                                         |                 |                   |  |
|                                                                   | Room Information |        |                                                                                                |                                                                         |                 |                   |  |
| Room                                                              |                  | Level  | <u>Dimensions</u>                                                                              | Room                                                                    | Level           | <u>Dimensions</u> |  |
| Foyer                                                             |                  | Main   | 6`11" x 4`7"                                                                                   | Dining Room                                                             | Main            | 11`9" x 10`10"    |  |
| Kitchen                                                           |                  | Main   | 16`5" x 9`6"                                                                                   | Living Room                                                             | Main            | 16`0" x 14`0"     |  |
| 2pc Bathroom                                                      |                  | Main   | 5`5" x 5`1"                                                                                    | Mud Room                                                                | Main            | 12`0" x 3`6"      |  |
| Bedroom - Prin                                                    | nary             | Second | 13`11" x 13`7"                                                                                 | 5pc Ensuite bath                                                        | Second          | 19`5" x 5`10"     |  |
| Walk-In Closet                                                    |                  | Second | 9`7" x 5`3"                                                                                    | Laundry                                                                 | Second          | 9`5" x 5`5"       |  |
| 4pc Bathroom                                                      |                  | Second | 9`5" x 4`11"                                                                                   | Hall                                                                    | Second          | 18`0" x 4`2"      |  |
| Bedroom                                                           |                  | Second | 9`8" x 8`7"                                                                                    | Bedroom                                                                 | Second          | 10`10" x 9`6"     |  |

| Family Room<br>Hall<br>Bedroom                  | Lower<br>Lower<br>Lower                                                                                                                                                                                                                                                                                                                                                                                                                                                                                                                                                                                                              | 19`2" x 16`10"<br>12`4" x 5`8"<br>13`10" x 11`3" | Furnace/Utility Room<br>3pc Bathroom<br>Walk-In Closet | Lower<br>Lower<br>Lower | 8`9" x 7`3"<br>8 10" x 4`11"<br>6`0" x 4`10" |  |  |  |
|-------------------------------------------------|--------------------------------------------------------------------------------------------------------------------------------------------------------------------------------------------------------------------------------------------------------------------------------------------------------------------------------------------------------------------------------------------------------------------------------------------------------------------------------------------------------------------------------------------------------------------------------------------------------------------------------------|--------------------------------------------------|--------------------------------------------------------|-------------------------|----------------------------------------------|--|--|--|
|                                                 |                                                                                                                                                                                                                                                                                                                                                                                                                                                                                                                                                                                                                                      |                                                  | Legal/Tax/Financial                                    | 201101                  |                                              |  |  |  |
| Title:                                          |                                                                                                                                                                                                                                                                                                                                                                                                                                                                                                                                                                                                                                      | Zoning:                                          |                                                        |                         |                                              |  |  |  |
| Fee Simple<br>Legal Desc:                       | 3955R                                                                                                                                                                                                                                                                                                                                                                                                                                                                                                                                                                                                                                | R-C2                                             |                                                        |                         |                                              |  |  |  |
|                                                 | Remarks                                                                                                                                                                                                                                                                                                                                                                                                                                                                                                                                                                                                                              |                                                  |                                                        |                         |                                              |  |  |  |
| Pub Rmks:<br>Inclusions:<br>Property Listed By: | very short walk to adjacent Confederation Park<br>home to or welcome guests. The dining area<br>ving space. Around the corner you will find a<br>bookended by separate fridge and upright<br>though a back wall of windows and sliding<br>ps shoes and coats out of sight. Natural light<br>ith built in cabinetry) and spacious 5-piece<br>er. The upper laundry room offers convenience<br>d roomy 3-piece bathroom. Enjoy the large deck<br>usta Artificial turf. Park your cars and sports<br>s blinds throughout, Sonos sound system. A<br>butes on foot or car. Commuting to the<br>blic open houses planned please be sure to |                                                  |                                                        |                         |                                              |  |  |  |