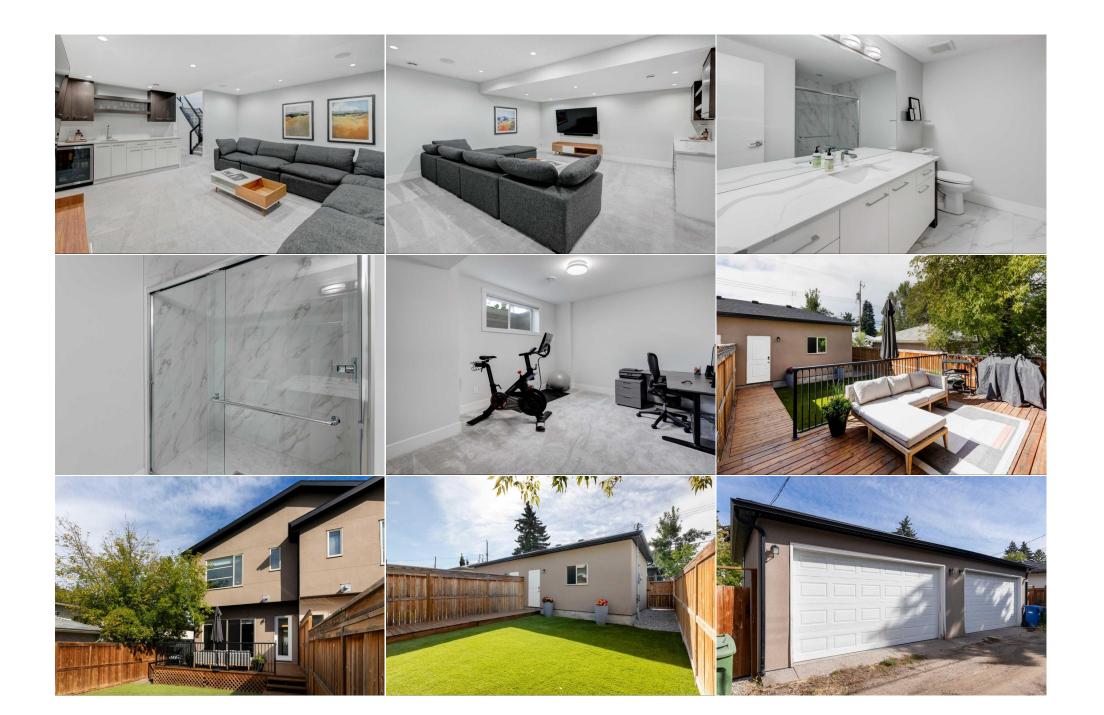

| Family Room<br>Hall<br>Bedroom                  | Lower<br>Lower<br>Lower                                                                                                                                                                                                                                                                                                                                                                                                                                                                                                                                                                                                              | 19`2" x 16`10"<br>12`4" x 5`8"<br>13`10" x 11`3" | Furnace/Utility Room<br>3pc Bathroom<br>Walk-In Closet | Lower<br>Lower<br>Lower | 8`9" x 7`3"<br>8 10" x 4`11"<br>6`0" x 4`10" |  |  |  |
|-------------------------------------------------|--------------------------------------------------------------------------------------------------------------------------------------------------------------------------------------------------------------------------------------------------------------------------------------------------------------------------------------------------------------------------------------------------------------------------------------------------------------------------------------------------------------------------------------------------------------------------------------------------------------------------------------|--------------------------------------------------|--------------------------------------------------------|-------------------------|----------------------------------------------|--|--|--|
|                                                 |                                                                                                                                                                                                                                                                                                                                                                                                                                                                                                                                                                                                                                      |                                                  | Legal/Tax/Financial                                    | 201101                  |                                              |  |  |  |
| Title:                                          |                                                                                                                                                                                                                                                                                                                                                                                                                                                                                                                                                                                                                                      | Zoning:                                          |                                                        |                         |                                              |  |  |  |
| Fee Simple<br>Legal Desc:                       | 3955R                                                                                                                                                                                                                                                                                                                                                                                                                                                                                                                                                                                                                                | R-C2                                             |                                                        |                         |                                              |  |  |  |
|                                                 | Remarks                                                                                                                                                                                                                                                                                                                                                                                                                                                                                                                                                                                                                              |                                                  |                                                        |                         |                                              |  |  |  |
| Pub Rmks:<br>Inclusions:<br>Property Listed By: | very short walk to adjacent Confederation Park<br>home to or welcome guests. The dining area<br>ving space. Around the corner you will find a<br>bookended by separate fridge and upright<br>though a back wall of windows and sliding<br>ps shoes and coats out of sight. Natural light<br>ith built in cabinetry) and spacious 5-piece<br>er. The upper laundry room offers convenience<br>d roomy 3-piece bathroom. Enjoy the large deck<br>usta Artificial turf. Park your cars and sports<br>s blinds throughout, Sonos sound system. A<br>butes on foot or car. Commuting to the<br>blic open houses planned please be sure to |                                                  |                                                        |                         |                                              |  |  |  |