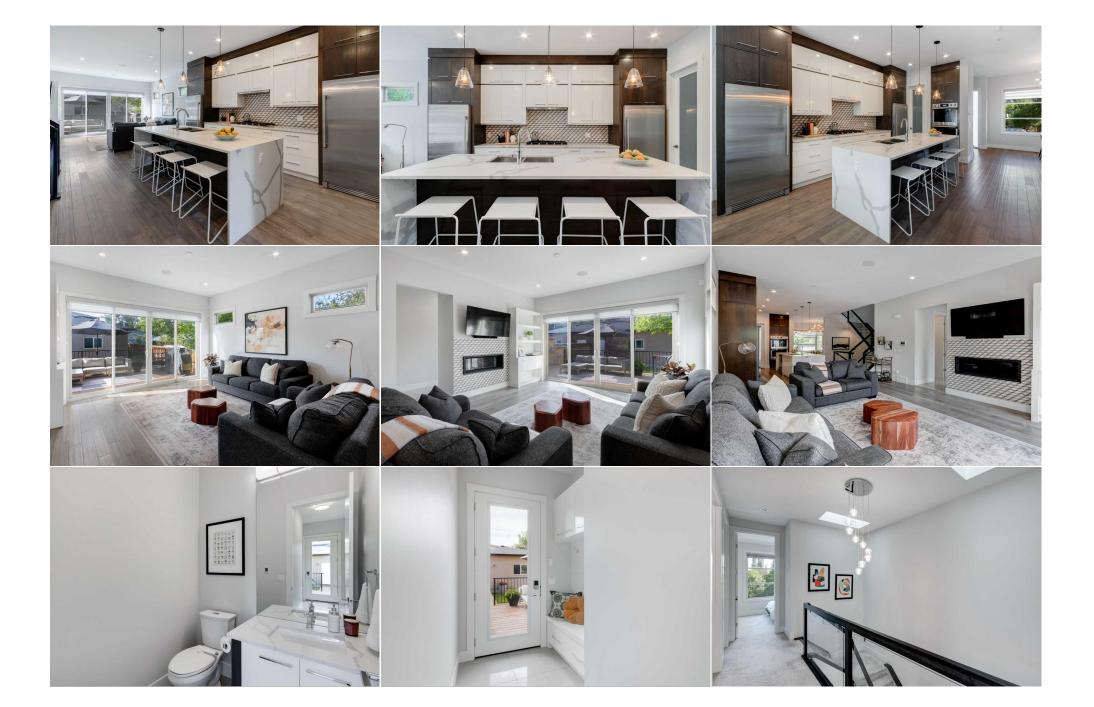

Utilities and Features

| Roof:Asphalt ShingleHeating:Forced AirSewer:Ext Feat:Private Yard |                  |        | Construction:<br>Composite Siding,Stucco<br>Flooring:<br>Carpet,Hardwood,Tile<br>Water Source: | Composite Siding,Stucco,Wood Frame<br>Flooring:<br>Carpet,Hardwood,Tile |                 |                   |  |
|-------------------------------------------------------------------|------------------|--------|------------------------------------------------------------------------------------------------|-------------------------------------------------------------------------|-----------------|-------------------|--|
|                                                                   |                  |        |                                                                                                | Fnd/Bsmt:                                                               |                 |                   |  |
|                                                                   |                  |        |                                                                                                |                                                                         | Poured Concrete |                   |  |
| Int Feat:<br>Utilities:                                           |                  |        |                                                                                                |                                                                         |                 |                   |  |
|                                                                   | Room Information |        |                                                                                                |                                                                         |                 |                   |  |
| Room                                                              |                  | Level  | <u>Dimensions</u>                                                                              | Room                                                                    | Level           | <u>Dimensions</u> |  |
| Foyer                                                             |                  | Main   | 6`11" x 4`7"                                                                                   | Dining Room                                                             | Main            | 11`9" x 10`10"    |  |
| Kitchen                                                           |                  | Main   | 16`5" x 9`6"                                                                                   | Living Room                                                             | Main            | 16`0" x 14`0"     |  |
| 2pc Bathroom                                                      |                  | Main   | 5`5" x 5`1"                                                                                    | Mud Room                                                                | Main            | 12`0" x 3`6"      |  |
| Bedroom - Prin                                                    | nary             | Second | 13`11" x 13`7"                                                                                 | 5pc Ensuite bath                                                        | Second          | 19`5" x 5`10"     |  |
| Walk-In Closet                                                    |                  | Second | 9`7" x 5`3"                                                                                    | Laundry                                                                 | Second          | 9`5" x 5`5"       |  |
| 4pc Bathroom                                                      |                  | Second | 9`5" x 4`11"                                                                                   | Hall                                                                    | Second          | 18`0" x 4`2"      |  |
| Bedroom                                                           |                  | Second | 9`8" x 8`7"                                                                                    | Bedroom                                                                 | Second          | 10`10" x 9`6"     |  |

| Family Room<br>Hall<br>Bedroom                  | Lower<br>Lower<br>Lower                                                                                                                                                                                                                                                                                                                                                                                                                                                                                                                                                                                                              | 19`2" x 16`10"<br>12`4" x 5`8"<br>13`10" x 11`3" | Furnace/Utility Room<br>3pc Bathroom<br>Walk-In Closet | Lower<br>Lower<br>Lower | 8`9" x 7`3"<br>8 10" x 4`11"<br>6`0" x 4`10" |  |  |  |
|-------------------------------------------------|--------------------------------------------------------------------------------------------------------------------------------------------------------------------------------------------------------------------------------------------------------------------------------------------------------------------------------------------------------------------------------------------------------------------------------------------------------------------------------------------------------------------------------------------------------------------------------------------------------------------------------------|--------------------------------------------------|--------------------------------------------------------|-------------------------|----------------------------------------------|--|--|--|
|                                                 |                                                                                                                                                                                                                                                                                                                                                                                                                                                                                                                                                                                                                                      |                                                  | Legal/Tax/Financial                                    | 201101                  |                                              |  |  |  |
| Title:                                          |                                                                                                                                                                                                                                                                                                                                                                                                                                                                                                                                                                                                                                      | Zoning:                                          |                                                        |                         |                                              |  |  |  |
| Fee Simple<br>Legal Desc:                       | 3955R                                                                                                                                                                                                                                                                                                                                                                                                                                                                                                                                                                                                                                | R-C2                                             |                                                        |                         |                                              |  |  |  |
|                                                 | Remarks                                                                                                                                                                                                                                                                                                                                                                                                                                                                                                                                                                                                                              |                                                  |                                                        |                         |                                              |  |  |  |
| Pub Rmks:<br>Inclusions:<br>Property Listed By: | very short walk to adjacent Confederation Park<br>home to or welcome guests. The dining area<br>ving space. Around the corner you will find a<br>bookended by separate fridge and upright<br>though a back wall of windows and sliding<br>ps shoes and coats out of sight. Natural light<br>ith built in cabinetry) and spacious 5-piece<br>er. The upper laundry room offers convenience<br>d roomy 3-piece bathroom. Enjoy the large deck<br>usta Artificial turf. Park your cars and sports<br>s blinds throughout, Sonos sound system. A<br>butes on foot or car. Commuting to the<br>blic open houses planned please be sure to |                                                  |                                                        |                         |                                              |  |  |  |