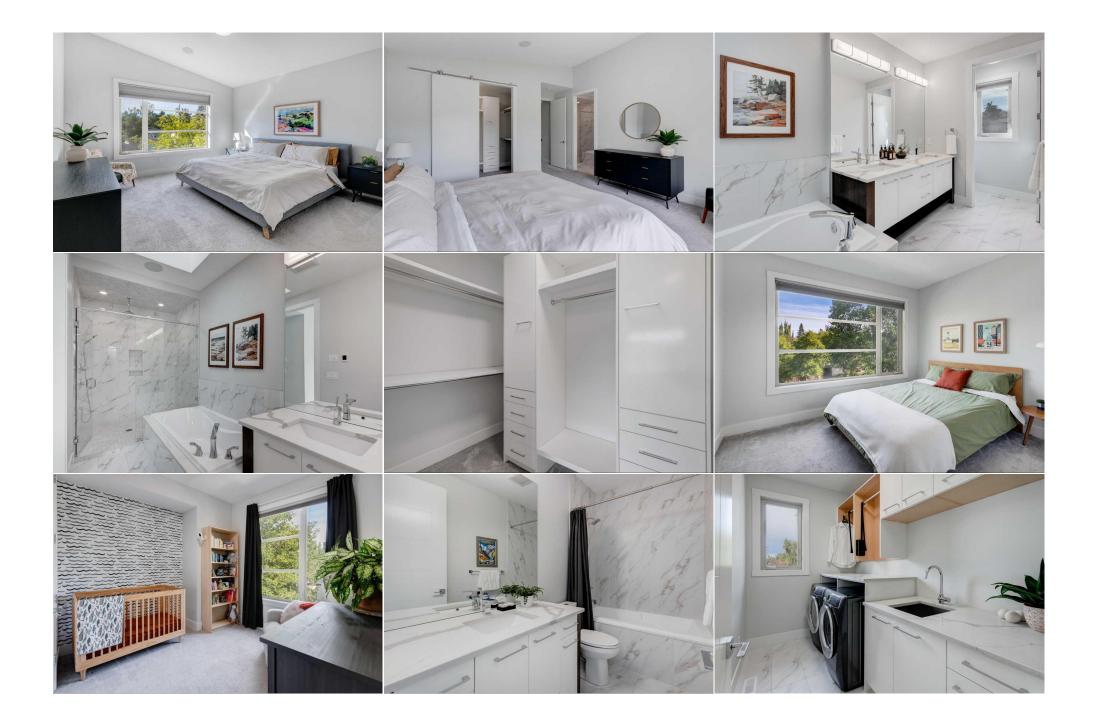

Utilities and Features

| Roof:Asphalt ShingleHeating:Forced AirSewer:Ext Feat:Private Yard |                  |        | Construction:<br>Composite Siding,Stucco<br>Flooring:<br>Carpet,Hardwood,Tile<br>Water Source: | Composite Siding,Stucco,Wood Frame<br>Flooring:<br>Carpet,Hardwood,Tile |                 |                   |  |
|-------------------------------------------------------------------|------------------|--------|------------------------------------------------------------------------------------------------|-------------------------------------------------------------------------|-----------------|-------------------|--|
|                                                                   |                  |        |                                                                                                | Fnd/Bsmt:                                                               |                 |                   |  |
|                                                                   |                  |        |                                                                                                |                                                                         | Poured Concrete |                   |  |
| Int Feat:<br>Utilities:                                           |                  |        |                                                                                                |                                                                         |                 |                   |  |
|                                                                   | Room Information |        |                                                                                                |                                                                         |                 |                   |  |
| Room                                                              |                  | Level  | <u>Dimensions</u>                                                                              | Room                                                                    | Level           | <u>Dimensions</u> |  |
| Foyer                                                             |                  | Main   | 6`11" x 4`7"                                                                                   | Dining Room                                                             | Main            | 11`9" x 10`10"    |  |
| Kitchen                                                           |                  | Main   | 16`5" x 9`6"                                                                                   | Living Room                                                             | Main            | 16`0" x 14`0"     |  |
| 2pc Bathroom                                                      |                  | Main   | 5`5" x 5`1"                                                                                    | Mud Room                                                                | Main            | 12`0" x 3`6"      |  |
| Bedroom - Prin                                                    | nary             | Second | 13`11" x 13`7"                                                                                 | 5pc Ensuite bath                                                        | Second          | 19`5" x 5`10"     |  |
| Walk-In Closet                                                    |                  | Second | 9`7" x 5`3"                                                                                    | Laundry                                                                 | Second          | 9`5" x 5`5"       |  |
| 4pc Bathroom                                                      |                  | Second | 9`5" x 4`11"                                                                                   | Hall                                                                    | Second          | 18`0" x 4`2"      |  |
| Bedroom                                                           |                  | Second | 9`8" x 8`7"                                                                                    | Bedroom                                                                 | Second          | 10`10" x 9`6"     |  |

| Family Room<br>Hall<br>Bedroom                  | Lower<br>Lower<br>Lower                                                                                                                                                                                                                                                                                                                                                                                                                                                                                                                                                                                                              | 19`2" x 16`10"<br>12`4" x 5`8"<br>13`10" x 11`3" | Furnace/Utility Room<br>3pc Bathroom<br>Walk-In Closet | Lower<br>Lower<br>Lower | 8`9" x 7`3"<br>8 10" x 4`11"<br>6`0" x 4`10" |  |  |  |
|-------------------------------------------------|--------------------------------------------------------------------------------------------------------------------------------------------------------------------------------------------------------------------------------------------------------------------------------------------------------------------------------------------------------------------------------------------------------------------------------------------------------------------------------------------------------------------------------------------------------------------------------------------------------------------------------------|--------------------------------------------------|--------------------------------------------------------|-------------------------|----------------------------------------------|--|--|--|
|                                                 |                                                                                                                                                                                                                                                                                                                                                                                                                                                                                                                                                                                                                                      |                                                  | Legal/Tax/Financial                                    | 201101                  |                                              |  |  |  |
| Title:                                          |                                                                                                                                                                                                                                                                                                                                                                                                                                                                                                                                                                                                                                      | Zoning:                                          |                                                        |                         |                                              |  |  |  |
| Fee Simple<br>Legal Desc:                       | 3955R                                                                                                                                                                                                                                                                                                                                                                                                                                                                                                                                                                                                                                | R-C2                                             |                                                        |                         |                                              |  |  |  |
|                                                 | Remarks                                                                                                                                                                                                                                                                                                                                                                                                                                                                                                                                                                                                                              |                                                  |                                                        |                         |                                              |  |  |  |
| Pub Rmks:<br>Inclusions:<br>Property Listed By: | very short walk to adjacent Confederation Park<br>home to or welcome guests. The dining area<br>ving space. Around the corner you will find a<br>bookended by separate fridge and upright<br>though a back wall of windows and sliding<br>ps shoes and coats out of sight. Natural light<br>ith built in cabinetry) and spacious 5-piece<br>er. The upper laundry room offers convenience<br>d roomy 3-piece bathroom. Enjoy the large deck<br>usta Artificial turf. Park your cars and sports<br>s blinds throughout, Sonos sound system. A<br>butes on foot or car. Commuting to the<br>blic open houses planned please be sure to |                                                  |                                                        |                         |                                              |  |  |  |