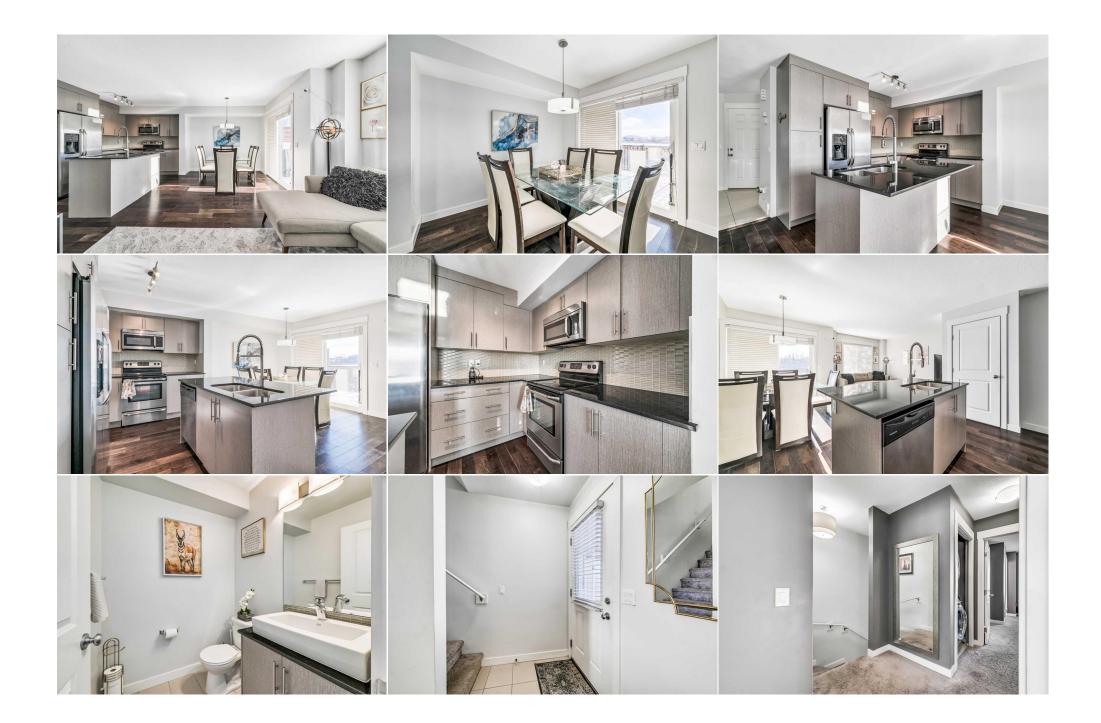

Utilities and Features

| Roof:<br>Heating:<br>Sewer:<br>Ext Feat:                                                                                                                                                                      | Asphalt Shingle<br>Forced Air,Natural Gas<br>None |               | Flooring:<br><b>Carpet,Ceramic Tile,Lami</b><br>Water Source:<br>Fnd/Bsmt: | Vinyl Siding,Wood Frame<br>Flooring:<br>Carpet,Ceramic Tile,Laminate<br>Water Source: |                 |  |  |  |  |
|---------------------------------------------------------------------------------------------------------------------------------------------------------------------------------------------------------------|---------------------------------------------------|---------------|----------------------------------------------------------------------------|---------------------------------------------------------------------------------------|-----------------|--|--|--|--|
|                                                                                                                                                                                                               | Poured Concrete                                   |               |                                                                            |                                                                                       |                 |  |  |  |  |
| Kitchen Appl: Dishwasher,Dryer,Electric Stove,Garage Control(s),Microwave Hood Fan,Refrigerator,Washer,Window Coverings   Int Feat: Kitchen Island,Open Floorplan,Walk-In Closet(s)   Utilities: Villetities: |                                                   |               |                                                                            | er,Window Coverings                                                                   |                 |  |  |  |  |
|                                                                                                                                                                                                               |                                                   |               | Room Information                                                           |                                                                                       |                 |  |  |  |  |
| Room                                                                                                                                                                                                          | Level                                             | Dimensions    | Room                                                                       | Level                                                                                 | Dimensions      |  |  |  |  |
| 2pc Bathroom                                                                                                                                                                                                  | Main                                              | 5`3" x 5`3"   | Dining Room                                                                | Main                                                                                  | 7`11" x 9`11"   |  |  |  |  |
| Foyer                                                                                                                                                                                                         | Main                                              | 13`8" x 8`7"  | Kitchen                                                                    | Main                                                                                  | 15`5" x 7`11"   |  |  |  |  |
| Living Room                                                                                                                                                                                                   | Main                                              | 11`4" x 12`0" | 3pc Ensuite bath                                                           | Second                                                                                | 7`11" x 5`1"    |  |  |  |  |
| 4pc Bathroom                                                                                                                                                                                                  | Second                                            | 7`11" x 5`0"  | Bedroom                                                                    | Second                                                                                | 9`5" x 11`4"    |  |  |  |  |
| Bedroom                                                                                                                                                                                                       | Second                                            | 9`6" x 9`8"   | Bedroom - Primary                                                          | Second                                                                                | 11`11" x 12`10" |  |  |  |  |
|                                                                                                                                                                                                               |                                                   |               | Legal/Tax/Financial                                                        |                                                                                       |                 |  |  |  |  |
| Condo Fee:                                                                                                                                                                                                    |                                                   | Title:        |                                                                            | Zoning:                                                                               |                 |  |  |  |  |

| \$530                                           | <b>Fee Simpl</b><br>Fee Freq:<br><b>Monthly</b>                                                                                                                                                                                                                                                                       | DC                                                                                                                                                                                                                                                                                                                                                                                                                                                                                                                                                                                                                                                                                                                                                                                                                                                                                                                                                                                                                                          |
|-------------------------------------------------|-----------------------------------------------------------------------------------------------------------------------------------------------------------------------------------------------------------------------------------------------------------------------------------------------------------------------|---------------------------------------------------------------------------------------------------------------------------------------------------------------------------------------------------------------------------------------------------------------------------------------------------------------------------------------------------------------------------------------------------------------------------------------------------------------------------------------------------------------------------------------------------------------------------------------------------------------------------------------------------------------------------------------------------------------------------------------------------------------------------------------------------------------------------------------------------------------------------------------------------------------------------------------------------------------------------------------------------------------------------------------------|
| Legal Desc:                                     | 1412806                                                                                                                                                                                                                                                                                                               | Remarks                                                                                                                                                                                                                                                                                                                                                                                                                                                                                                                                                                                                                                                                                                                                                                                                                                                                                                                                                                                                                                     |
| Pub Rmks:<br>Inclusions:<br>Property Listed By: | bathroom townhome. The bright and open<br>as well as the living room and good sized o<br>backing onto sprawling greenspace. There<br>brings you to the primary bedroom with a<br>you'll discover a blank canvas ready for al<br>offer. The neighbourhood of West Springs<br>are multiple nearby schools, and an ameni | ! Welcome to the quiet and desirable community of West Springs, where you'll find this charming 3 bedroom, 2.5 main level features a functional and modern kitchen with an island, stainless steel appliances, and ample cabinet space, ining area leading to the private deck. Enjoy morning coffee and evening barbeques on the sunny south facing deck, is also high quality laminate flooring throughout the main level, made to resist daily wear and tear. Heading upstairs arge walk-in closet and ensuite with a tiled shower, 2 secondary bedrooms, and main bathroom. Moving downstairs, your designs! Westbury Park offers spacious and low maintenance living in a peaceful setting, close to all the city has to ncludes walking paths leading to basketball courts, playgrounds, tennis courts, and lush forest area. In addition, there cyrich shopping area a short drive away, with grocery stores, drugstores, professional businesses, gyms, restaurants, the city puts you that much closer to the Rocky Mountains too! |