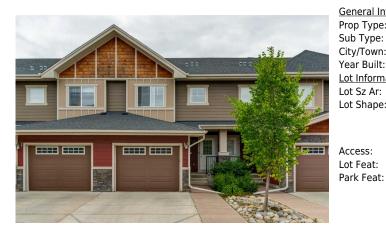

## 87 WEST COACH Manor, Calgary T3H 1R7

| MLS®#:  | A2160295 | Area:   | West Springs | Listing<br>Date: | 09/05/24 | List Price: <b>\$500,000</b> |
|---------|----------|---------|--------------|------------------|----------|------------------------------|
| Status: | Active   | County: | Calgary      | Change:          | None     | Association: Fort McMurray   |

| neral Information  | <u>1</u>                                                |                      |          | DOM           |           |  |
|--------------------|---------------------------------------------------------|----------------------|----------|---------------|-----------|--|
| р Туре:            | Residential                                             |                      |          | 13            |           |  |
| Туре:              | Row/Townhouse                                           |                      |          | <u>Layout</u> |           |  |
| //Town:            | Calgary                                                 | Finished Floor Area  | <u>1</u> | Beds:         | 3 (3 )    |  |
| r Built:           | 2013                                                    | Abv Sqft:            | 1,130    | Baths:        | 2.5 (2 1) |  |
| <b>Information</b> |                                                         | Low Sqft:            |          | Style:        | 2 Storey  |  |
| Sz Ar:             |                                                         | Ttl Sqft:            | 1,130    |               |           |  |
| Shape:             |                                                         |                      |          | Parking       |           |  |
|                    |                                                         |                      |          | Ttl Park:     | 2         |  |
|                    |                                                         |                      |          | Garage Sz:    | 1         |  |
| ess:               |                                                         |                      |          |               |           |  |
| Feat:              | Backs on to Park/Green Space,Few Trees,Landscaped,Level |                      |          |               |           |  |
| k Feat:            | Concrete Driveway                                       | y,Single Garage Atta | ched     |               |           |  |