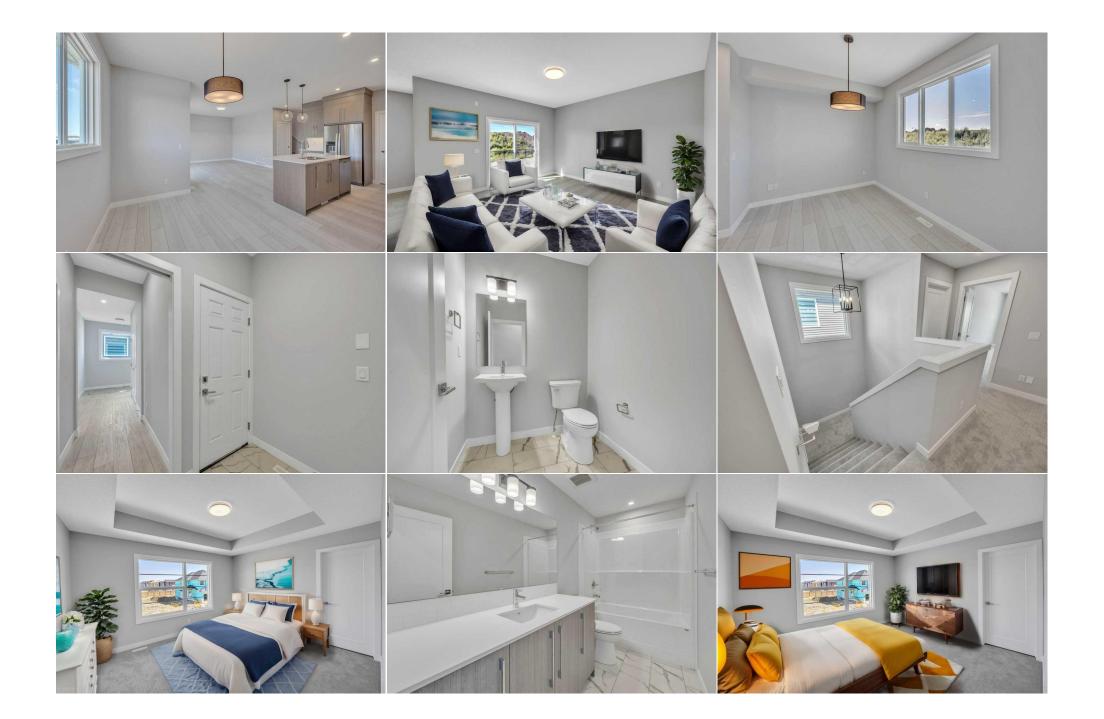

| 3pc Bathroom<br>Bedroom<br>Laundry<br>Furnace/Utility Room | Basement<br>Basement<br>Basement<br>Basement                                                                                                                                                                                                                                                                                                                                                                                                                                                                                                                                                                                                                                                                                                                                                                                                                                                                                                                                                                                                                                                                                                                                                                                                                                                                                                                                                                                                                                                                                                                                                                                                                                                           | 4`6" x 9`7"<br>10`11" x 8`11"<br>9`11" x 7`3"<br>9`11" x 6`2" | Bedroom<br>Kitchen<br>Game Room<br>Legal/Tax/Financial | Basement<br>Basement<br>Basement | 11`0" x 13`4"<br>9`9" x 10`11"<br>13`2" x 14`5" |  |  |  |
|------------------------------------------------------------|--------------------------------------------------------------------------------------------------------------------------------------------------------------------------------------------------------------------------------------------------------------------------------------------------------------------------------------------------------------------------------------------------------------------------------------------------------------------------------------------------------------------------------------------------------------------------------------------------------------------------------------------------------------------------------------------------------------------------------------------------------------------------------------------------------------------------------------------------------------------------------------------------------------------------------------------------------------------------------------------------------------------------------------------------------------------------------------------------------------------------------------------------------------------------------------------------------------------------------------------------------------------------------------------------------------------------------------------------------------------------------------------------------------------------------------------------------------------------------------------------------------------------------------------------------------------------------------------------------------------------------------------------------------------------------------------------------|---------------------------------------------------------------|--------------------------------------------------------|----------------------------------|-------------------------------------------------|--|--|--|
| Title:<br><b>Fee Simple</b><br>Legal Desc:                 | 2311449                                                                                                                                                                                                                                                                                                                                                                                                                                                                                                                                                                                                                                                                                                                                                                                                                                                                                                                                                                                                                                                                                                                                                                                                                                                                                                                                                                                                                                                                                                                                                                                                                                                                                                | Zoning:<br><b>R-3</b>                                         | Remarks                                                |                                  |                                                 |  |  |  |
| Pub Rmks:<br>Inclusions:<br>Property Listed By:            | EAST FACING HOUSE WITH 2 BEDROOM ILLEGAL BASEMENT SUITE, backing onto GREEN SPACE*** Welcome to this fully upgraded BRAND NEW FRONT GARAGE EAST facing, Semi-Detached Duplex with almost 2965 sqft CORNER LOT backing onto GREEN SPACE AND FUTURE SCHOOL SITE which is located in the up and coming neighborhood of DAWSON LANDING in Chestermere. An excellent opportunity to own a brand new home without the wait. This 2024 Built, New & Never occupied homes comes with the warranties provided by the builder (Alberta New home Warranty). Throughout this house the selections are been made thoughtfully to call it home and build some beautiful memories. This brand new house features a lot of upgrades including huge LIVING AREA at the main floor, a bonus area upstairs, side entrance to the basement, 9 feet foundation, upgraded kitchen, ceiling height kitchen cabinets with undercabinet lighting, Tray ceiling, knockdown ceiling and a lot more to explore. At the entrance this house features open floor plan, Kitchen with stainless steel appliances, also features a large Island with quartz countertop, a separate dining area and a large and bright Living area at the back of the house. Upstairs starts with the massive primary bedroom with large windows, walk in closet and 4 pc Ensuite. 2 additional good size bedrooms, a separate Entrance, a living area, a kitchen, rough in for laundry and a bathroom. Outside, the large backyard provides plenty of space for summer activities. Proximity to schools, transit, and shopping makes this home a must-see. Don't miss the chance to view this incredible home—schedule a showing today! N/A PREP Realty |                                                               |                                                        |                                  |                                                 |  |  |  |