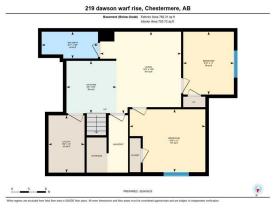

| 3pc Bathroom<br>Bedroom<br>Laundry<br>Furnace/Utility Room | Basement<br>Basement<br>Basement<br>Basement                                                                                                                                                                                                                                                                                                                                                                                                                                                                                                                                                                                                                                                                                                                                                                                                                                                                                                                                                                                                                                                                                                                                                                                                                                                                                                                                                                                                                                                                                                                                                                                                                                                           | 4`6" x 9`7"<br>10`11" x 8`11"<br>9`11" x 7`3"<br>9`11" x 6`2" | Bedroom<br>Kitchen<br>Game Room<br>Legal/Tax/Financial | Basement<br>Basement<br>Basement | 11`0" x 13`4"<br>9`9" x 10`11"<br>13`2" x 14`5" |  |  |  |
|------------------------------------------------------------|--------------------------------------------------------------------------------------------------------------------------------------------------------------------------------------------------------------------------------------------------------------------------------------------------------------------------------------------------------------------------------------------------------------------------------------------------------------------------------------------------------------------------------------------------------------------------------------------------------------------------------------------------------------------------------------------------------------------------------------------------------------------------------------------------------------------------------------------------------------------------------------------------------------------------------------------------------------------------------------------------------------------------------------------------------------------------------------------------------------------------------------------------------------------------------------------------------------------------------------------------------------------------------------------------------------------------------------------------------------------------------------------------------------------------------------------------------------------------------------------------------------------------------------------------------------------------------------------------------------------------------------------------------------------------------------------------------|---------------------------------------------------------------|--------------------------------------------------------|----------------------------------|-------------------------------------------------|--|--|--|
| Title:<br><b>Fee Simple</b><br>Legal Desc:                 | 2311449                                                                                                                                                                                                                                                                                                                                                                                                                                                                                                                                                                                                                                                                                                                                                                                                                                                                                                                                                                                                                                                                                                                                                                                                                                                                                                                                                                                                                                                                                                                                                                                                                                                                                                | Zoning:<br><b>R-3</b>                                         | Remarks                                                |                                  |                                                 |  |  |  |
| Pub Rmks:<br>Inclusions:<br>Property Listed By:            | EAST FACING HOUSE WITH 2 BEDROOM ILLEGAL BASEMENT SUITE, backing onto GREEN SPACE*** Welcome to this fully upgraded BRAND NEW FRONT GARAGE EAST facing, Semi-Detached Duplex with almost 2965 sqft CORNER LOT backing onto GREEN SPACE AND FUTURE SCHOOL SITE which is located in the up and coming neighborhood of DAWSON LANDING in Chestermere. An excellent opportunity to own a brand new home without the wait. This 2024 Built, New & Never occupied homes comes with the warranties provided by the builder (Alberta New home Warranty). Throughout this house the selections are been made thoughtfully to call it home and build some beautiful memories. This brand new house features a lot of upgrades including huge LIVING AREA at the main floor, a bonus area upstairs, side entrance to the basement, 9 feet foundation, upgraded kitchen, ceiling height kitchen cabinets with undercabinet lighting, Tray ceiling, knockdown ceiling and a lot more to explore. At the entrance this house features open floor plan, Kitchen with stainless steel appliances, also features a large Island with quartz countertop, a separate dining area and a large and bright Living area at the back of the house. Upstairs starts with the massive primary bedroom with large windows, walk in closet and 4 pc Ensuite. 2 additional good size bedrooms, a separate Entrance, a living area, a kitchen, rough in for laundry and a bathroom. Outside, the large backyard provides plenty of space for summer activities. Proximity to schools, transit, and shopping makes this home a must-see. Don't miss the chance to view this incredible home—schedule a showing today! N/A PREP Realty |                                                               |                                                        |                                  |                                                 |  |  |  |