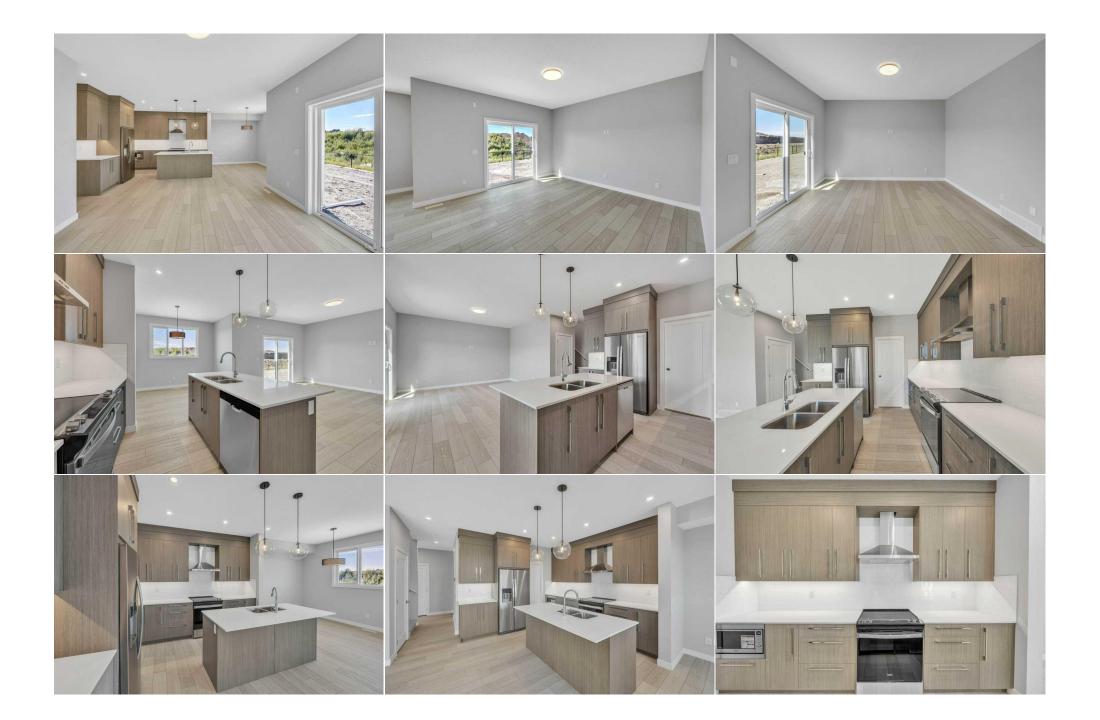

| 3pc Bathroom<br>Bedroom<br>Laundry<br>Furnace/Utility Room | Basement<br>Basement<br>Basement<br>Basement                                                                                                                                                                                                                                                                                                                                                                                                                                                                                                                                                                                                                                                                                                                                                                                                                                                                                                                                                                                                                                                                                                                                                                                                                                                                                                                                                                                                                                                                                                                                                                                                                                                           | 4`6" x 9`7"<br>10`11" x 8`11"<br>9`11" x 7`3"<br>9`11" x 6`2" | Bedroom<br>Kitchen<br>Game Room<br>Legal/Tax/Financial | Basement<br>Basement<br>Basement | 11`0" x 13`4"<br>9`9" x 10`11"<br>13`2" x 14`5" |  |  |  |
|------------------------------------------------------------|--------------------------------------------------------------------------------------------------------------------------------------------------------------------------------------------------------------------------------------------------------------------------------------------------------------------------------------------------------------------------------------------------------------------------------------------------------------------------------------------------------------------------------------------------------------------------------------------------------------------------------------------------------------------------------------------------------------------------------------------------------------------------------------------------------------------------------------------------------------------------------------------------------------------------------------------------------------------------------------------------------------------------------------------------------------------------------------------------------------------------------------------------------------------------------------------------------------------------------------------------------------------------------------------------------------------------------------------------------------------------------------------------------------------------------------------------------------------------------------------------------------------------------------------------------------------------------------------------------------------------------------------------------------------------------------------------------|---------------------------------------------------------------|--------------------------------------------------------|----------------------------------|-------------------------------------------------|--|--|--|
| Title:<br><b>Fee Simple</b><br>Legal Desc:                 | 2311449                                                                                                                                                                                                                                                                                                                                                                                                                                                                                                                                                                                                                                                                                                                                                                                                                                                                                                                                                                                                                                                                                                                                                                                                                                                                                                                                                                                                                                                                                                                                                                                                                                                                                                | Zoning:<br><b>R-3</b>                                         | Remarks                                                |                                  |                                                 |  |  |  |
| Pub Rmks:<br>Inclusions:<br>Property Listed By:            | EAST FACING HOUSE WITH 2 BEDROOM ILLEGAL BASEMENT SUITE, backing onto GREEN SPACE*** Welcome to this fully upgraded BRAND NEW FRONT GARAGE EAST facing, Semi-Detached Duplex with almost 2965 sqft CORNER LOT backing onto GREEN SPACE AND FUTURE SCHOOL SITE which is located in the up and coming neighborhood of DAWSON LANDING in Chestermere. An excellent opportunity to own a brand new home without the wait. This 2024 Built, New & Never occupied homes comes with the warranties provided by the builder (Alberta New home Warranty). Throughout this house the selections are been made thoughtfully to call it home and build some beautiful memories. This brand new house features a lot of upgrades including huge LIVING AREA at the main floor, a bonus area upstairs, side entrance to the basement, 9 feet foundation, upgraded kitchen, ceiling height kitchen cabinets with undercabinet lighting, Tray ceiling, knockdown ceiling and a lot more to explore. At the entrance this house features open floor plan, Kitchen with stainless steel appliances, also features a large Island with quartz countertop, a separate dining area and a large and bright Living area at the back of the house. Upstairs starts with the massive primary bedroom with large windows, walk in closet and 4 pc Ensuite. 2 additional good size bedrooms, a separate Entrance, a living area, a kitchen, rough in for laundry and a bathroom. Outside, the large backyard provides plenty of space for summer activities. Proximity to schools, transit, and shopping makes this home a must-see. Don't miss the chance to view this incredible home—schedule a showing today! N/A PREP Realty |                                                               |                                                        |                                  |                                                 |  |  |  |