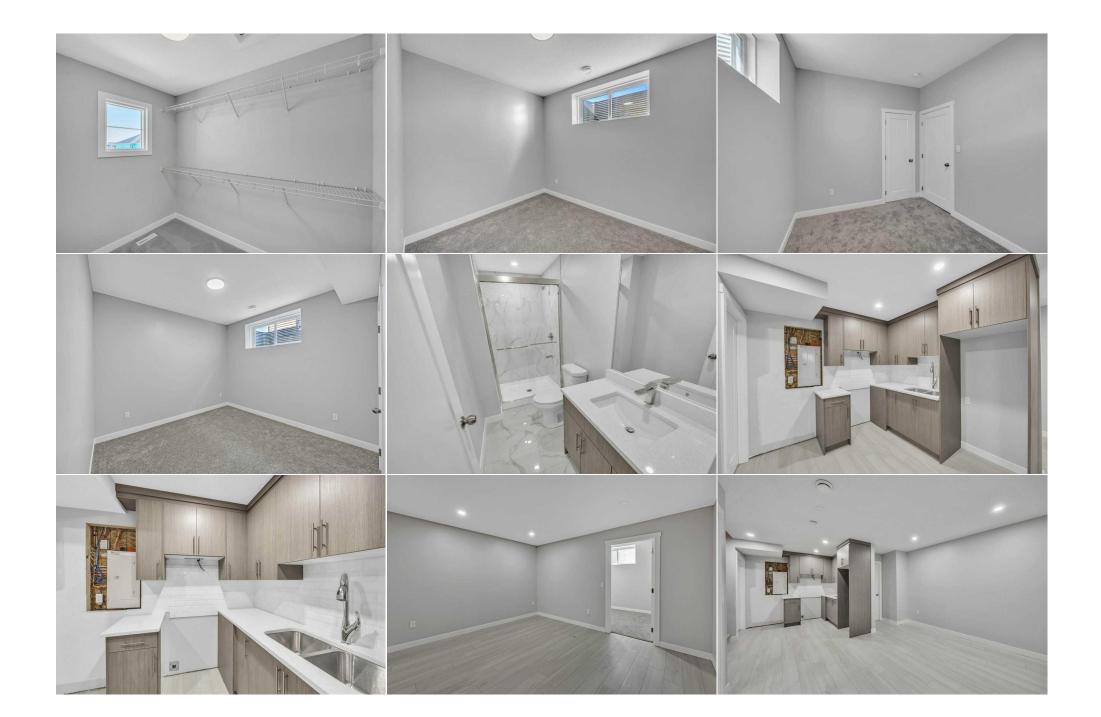

| 3pc Bathroom<br>Bedroom<br>Laundry<br>Furnace/Utility Room | Basement<br>Basement<br>Basement<br>Basement                                                                                                                                                                                                                                                                                                                                                                                                                                                                                                                                                                                                                                                                                                                                                                                                                                                                                                                                                                                                                                                                                                                                                                                                                                                                                                                                                                                                                                                                                                                                                                                                                                                           | 4`6" x 9`7"<br>10`11" x 8`11"<br>9`11" x 7`3"<br>9`11" x 6`2" | Bedroom<br>Kitchen<br>Game Room<br>Legal/Tax/Financial | Basement<br>Basement<br>Basement | 11`0" x 13`4"<br>9`9" x 10`11"<br>13`2" x 14`5" |  |  |  |
|------------------------------------------------------------|--------------------------------------------------------------------------------------------------------------------------------------------------------------------------------------------------------------------------------------------------------------------------------------------------------------------------------------------------------------------------------------------------------------------------------------------------------------------------------------------------------------------------------------------------------------------------------------------------------------------------------------------------------------------------------------------------------------------------------------------------------------------------------------------------------------------------------------------------------------------------------------------------------------------------------------------------------------------------------------------------------------------------------------------------------------------------------------------------------------------------------------------------------------------------------------------------------------------------------------------------------------------------------------------------------------------------------------------------------------------------------------------------------------------------------------------------------------------------------------------------------------------------------------------------------------------------------------------------------------------------------------------------------------------------------------------------------|---------------------------------------------------------------|--------------------------------------------------------|----------------------------------|-------------------------------------------------|--|--|--|
| Title:<br><b>Fee Simple</b><br>Legal Desc:                 | 2311449                                                                                                                                                                                                                                                                                                                                                                                                                                                                                                                                                                                                                                                                                                                                                                                                                                                                                                                                                                                                                                                                                                                                                                                                                                                                                                                                                                                                                                                                                                                                                                                                                                                                                                | Zoning:<br><b>R-3</b>                                         | Remarks                                                |                                  |                                                 |  |  |  |
| Pub Rmks:<br>Inclusions:<br>Property Listed By:            | EAST FACING HOUSE WITH 2 BEDROOM ILLEGAL BASEMENT SUITE, backing onto GREEN SPACE*** Welcome to this fully upgraded BRAND NEW FRONT GARAGE EAST facing, Semi-Detached Duplex with almost 2965 sqft CORNER LOT backing onto GREEN SPACE AND FUTURE SCHOOL SITE which is located in the up and coming neighborhood of DAWSON LANDING in Chestermere. An excellent opportunity to own a brand new home without the wait. This 2024 Built, New & Never occupied homes comes with the warranties provided by the builder (Alberta New home Warranty). Throughout this house the selections are been made thoughtfully to call it home and build some beautiful memories. This brand new house features a lot of upgrades including huge LIVING AREA at the main floor, a bonus area upstairs, side entrance to the basement, 9 feet foundation, upgraded kitchen, ceiling height kitchen cabinets with undercabinet lighting, Tray ceiling, knockdown ceiling and a lot more to explore. At the entrance this house features open floor plan, Kitchen with stainless steel appliances, also features a large Island with quartz countertop, a separate dining area and a large and bright Living area at the back of the house. Upstairs starts with the massive primary bedroom with large windows, walk in closet and 4 pc Ensuite. 2 additional good size bedrooms, a separate Entrance, a living area, a kitchen, rough in for laundry and a bathroom. Outside, the large backyard provides plenty of space for summer activities. Proximity to schools, transit, and shopping makes this home a must-see. Don't miss the chance to view this incredible home—schedule a showing today! N/A PREP Realty |                                                               |                                                        |                                  |                                                 |  |  |  |