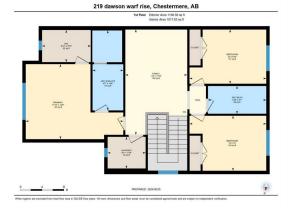

Utilities and Features

| Roof: Asphalt Shingle<br>Heating: Forced Air<br>Sewer:                                                                                                                                                 |            |                                                    |                                                               | Construction:<br><b>Stone,Vinyl Siding,Wood Frame</b><br>Flooring:                                     |                                       |                                                             |  |  |
|--------------------------------------------------------------------------------------------------------------------------------------------------------------------------------------------------------|------------|----------------------------------------------------|---------------------------------------------------------------|--------------------------------------------------------------------------------------------------------|---------------------------------------|-------------------------------------------------------------|--|--|
| Ext Feat:                                                                                                                                                                                              | Playground | Carpet, Ceramic Tile, Vinyl Plank<br>Water Source: |                                                               |                                                                                                        |                                       |                                                             |  |  |
|                                                                                                                                                                                                        |            | Fnd/Bsmt:<br>Poured Concrete                       |                                                               |                                                                                                        |                                       |                                                             |  |  |
| Kitchen Appl:       Dishwasher,Dryer,Electric Stove,Garage Control(s),Range Hood         Int Feat:       Double Vanity,Kitchen Island,No Animal Home,No Smoking Hord         Closet(s)       Closet(s) |            |                                                    |                                                               | · • · · · · ·                                                                                          |                                       |                                                             |  |  |
|                                                                                                                                                                                                        |            |                                                    |                                                               | · · · · · · · · · · · · · · · · · · ·                                                                  |                                       |                                                             |  |  |
| Utilities:                                                                                                                                                                                             |            |                                                    |                                                               | Room Information                                                                                       |                                       | ,,,,,,,,,,,,,,,,,,,                                         |  |  |
|                                                                                                                                                                                                        |            |                                                    | Dimensions                                                    |                                                                                                        | Level                                 | Dimensions                                                  |  |  |
| Utilities:                                                                                                                                                                                             |            | Closet(s)                                          |                                                               | Room Information                                                                                       |                                       |                                                             |  |  |
| Utilities:<br>                                                                                                                                                                                         |            | Closet(s)                                          | Dimensions                                                    | Room Information                                                                                       | Level                                 | Dimensions                                                  |  |  |
| Utilities:<br>Room<br>2pc Bathroom                                                                                                                                                                     |            | Closet(s)                                          | <u>Dimensions</u><br>5`9" x 5`9"                              | Room Information Room Dining Room                                                                      | <u>Level</u><br>Main                  | Dimensions<br>12`2" x 9`8"                                  |  |  |
| Utilities:<br>Room<br>2pc Bathroom<br>Kitchen                                                                                                                                                          |            | Closet(s)<br>Level<br>Main<br>Main                 | Dimensions<br>5`9" x 5`9"<br>11`10" x 11`10"                  | Room Information           Room           Dining Room           Living Room                            | <u>Level</u><br>Main<br>Main          | Dimensions<br>12`2" x 9`8"<br>13`7" x 13`7"                 |  |  |
| Utilities:<br>Room<br>2pc Bathroom<br>Kitchen<br>4pc Bathroom                                                                                                                                          |            | Closet(s)<br>Level<br>Main<br>Main<br>Upper        | Dimensions<br>5`9" x 5`9"<br>11`10" x 11`10"<br>4`11" x 10`7" | Room Information           Room           Dining Room           Living Room           4pc Ensuite bath | <u>Level</u><br>Main<br>Main<br>Upper | Dimensions<br>12`2" x 9`8"<br>13`7" x 13`7"<br>14`9" x 5`5" |  |  |

| 3pc Bathroom<br>Bedroom<br>Laundry<br>Furnace/Utility Room | Basement<br>Basement<br>Basement<br>Basement                                                                                                                                                                                                                                                                                                                                                                                                                                                                                                                                                                                                                                                                                                                                                                                                                                                                                                                                                                                                                                                                                                                                                                                                                                                                                                                                                                                                                                                                                                                                                                                                                                                           | 4`6" x 9`7"<br>10`11" x 8`11"<br>9`11" x 7`3"<br>9`11" x 6`2" | Bedroom<br>Kitchen<br>Game Room<br>Legal/Tax/Financial | Basement<br>Basement<br>Basement | 11`0" x 13`4"<br>9`9" x 10`11"<br>13`2" x 14`5" |  |  |  |
|------------------------------------------------------------|--------------------------------------------------------------------------------------------------------------------------------------------------------------------------------------------------------------------------------------------------------------------------------------------------------------------------------------------------------------------------------------------------------------------------------------------------------------------------------------------------------------------------------------------------------------------------------------------------------------------------------------------------------------------------------------------------------------------------------------------------------------------------------------------------------------------------------------------------------------------------------------------------------------------------------------------------------------------------------------------------------------------------------------------------------------------------------------------------------------------------------------------------------------------------------------------------------------------------------------------------------------------------------------------------------------------------------------------------------------------------------------------------------------------------------------------------------------------------------------------------------------------------------------------------------------------------------------------------------------------------------------------------------------------------------------------------------|---------------------------------------------------------------|--------------------------------------------------------|----------------------------------|-------------------------------------------------|--|--|--|
| Title:<br><b>Fee Simple</b><br>Legal Desc:                 | 2311449                                                                                                                                                                                                                                                                                                                                                                                                                                                                                                                                                                                                                                                                                                                                                                                                                                                                                                                                                                                                                                                                                                                                                                                                                                                                                                                                                                                                                                                                                                                                                                                                                                                                                                | Zoning:<br><b>R-3</b>                                         | Remarks                                                |                                  |                                                 |  |  |  |
| Pub Rmks:<br>Inclusions:<br>Property Listed By:            | EAST FACING HOUSE WITH 2 BEDROOM ILLEGAL BASEMENT SUITE, backing onto GREEN SPACE*** Welcome to this fully upgraded BRAND NEW FRONT GARAGE EAST facing, Semi-Detached Duplex with almost 2965 sqft CORNER LOT backing onto GREEN SPACE AND FUTURE SCHOOL SITE which is located in the up and coming neighborhood of DAWSON LANDING in Chestermere. An excellent opportunity to own a brand new home without the wait. This 2024 Built, New & Never occupied homes comes with the warranties provided by the builder (Alberta New home Warranty). Throughout this house the selections are been made thoughtfully to call it home and build some beautiful memories. This brand new house features a lot of upgrades including huge LIVING AREA at the main floor, a bonus area upstairs, side entrance to the basement, 9 feet foundation, upgraded kitchen, ceiling height kitchen cabinets with undercabinet lighting, Tray ceiling, knockdown ceiling and a lot more to explore. At the entrance this house features open floor plan, Kitchen with stainless steel appliances, also features a large Island with quartz countertop, a separate dining area and a large and bright Living area at the back of the house. Upstairs starts with the massive primary bedroom with large windows, walk in closet and 4 pc Ensuite. 2 additional good size bedrooms, a separate Entrance, a living area, a kitchen, rough in for laundry and a bathroom. Outside, the large backyard provides plenty of space for summer activities. Proximity to schools, transit, and shopping makes this home a must-see. Don't miss the chance to view this incredible home—schedule a showing today! N/A PREP Realty |                                                               |                                                        |                                  |                                                 |  |  |  |