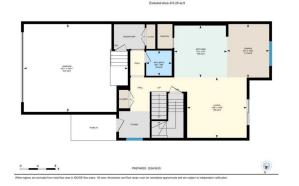

Utilities and Features

| Roof: Asphalt Shingle<br>Heating: Forced Air<br>Sewer:                                                                                                                                                 |            |                                                    |                                                               | Construction:<br><b>Stone,Vinyl Siding,Wood Frame</b><br>Flooring:                                     |                                       |                                                             |  |  |
|--------------------------------------------------------------------------------------------------------------------------------------------------------------------------------------------------------|------------|----------------------------------------------------|---------------------------------------------------------------|--------------------------------------------------------------------------------------------------------|---------------------------------------|-------------------------------------------------------------|--|--|
| Ext Feat:                                                                                                                                                                                              | Playground | Carpet, Ceramic Tile, Vinyl Plank<br>Water Source: |                                                               |                                                                                                        |                                       |                                                             |  |  |
|                                                                                                                                                                                                        |            | Fnd/Bsmt:<br>Poured Concrete                       |                                                               |                                                                                                        |                                       |                                                             |  |  |
| Kitchen Appl:       Dishwasher,Dryer,Electric Stove,Garage Control(s),Range Hood         Int Feat:       Double Vanity,Kitchen Island,No Animal Home,No Smoking Hord         Closet(s)       Closet(s) |            |                                                    |                                                               | · • · · · · ·                                                                                          |                                       |                                                             |  |  |
|                                                                                                                                                                                                        |            |                                                    |                                                               | · · · · · · · · · · · · · · · · · · ·                                                                  |                                       |                                                             |  |  |
| Utilities:                                                                                                                                                                                             |            |                                                    |                                                               | Room Information                                                                                       |                                       | ,,,,,,,,,,,,,,,,,,,                                         |  |  |
|                                                                                                                                                                                                        |            |                                                    | Dimensions                                                    |                                                                                                        | Level                                 | Dimensions                                                  |  |  |
| Utilities:                                                                                                                                                                                             |            | Closet(s)                                          |                                                               | Room Information                                                                                       |                                       |                                                             |  |  |
| Utilities:<br>                                                                                                                                                                                         |            | Closet(s)                                          | Dimensions                                                    | Room Information                                                                                       | Level                                 | Dimensions                                                  |  |  |
| Utilities:<br>Room<br>2pc Bathroom                                                                                                                                                                     |            | Closet(s)                                          | <u>Dimensions</u><br>5`9" x 5`9"                              | Room Information Room Dining Room                                                                      | <u>Level</u><br>Main                  | Dimensions<br>12`2" x 9`8"                                  |  |  |
| Utilities:<br>Room<br>2pc Bathroom<br>Kitchen                                                                                                                                                          |            | Closet(s)<br>Level<br>Main<br>Main                 | Dimensions<br>5`9" x 5`9"<br>11`10" x 11`10"                  | Room Information           Room           Dining Room           Living Room                            | <u>Level</u><br>Main<br>Main          | Dimensions<br>12`2" x 9`8"<br>13`7" x 13`7"                 |  |  |
| Utilities:<br>Room<br>2pc Bathroom<br>Kitchen<br>4pc Bathroom                                                                                                                                          |            | Closet(s)<br>Level<br>Main<br>Main<br>Upper        | Dimensions<br>5`9" x 5`9"<br>11`10" x 11`10"<br>4`11" x 10`7" | Room Information           Room           Dining Room           Living Room           4pc Ensuite bath | <u>Level</u><br>Main<br>Main<br>Upper | Dimensions<br>12`2" x 9`8"<br>13`7" x 13`7"<br>14`9" x 5`5" |  |  |

| 3pc Bathroom<br>Bedroom<br>Laundry<br>Furnace/Utility Room | Basement<br>Basement<br>Basement<br>Basement                                                                                                                                                                                                                                                                                                                                                                                                                                                                                                                                                                                                                                                                                                                                                                                                                                                                                                                                                                                                                                                                                                                                                                                                                                                                                                                                                                                                                                                                                                                                                                                                                                                           | 4`6" x 9`7"<br>10`11" x 8`11"<br>9`11" x 7`3"<br>9`11" x 6`2" | Bedroom<br>Kitchen<br>Game Room<br>Legal/Tax/Financial | Basement<br>Basement<br>Basement | 11`0" x 13`4"<br>9`9" x 10`11"<br>13`2" x 14`5" |  |  |  |
|------------------------------------------------------------|--------------------------------------------------------------------------------------------------------------------------------------------------------------------------------------------------------------------------------------------------------------------------------------------------------------------------------------------------------------------------------------------------------------------------------------------------------------------------------------------------------------------------------------------------------------------------------------------------------------------------------------------------------------------------------------------------------------------------------------------------------------------------------------------------------------------------------------------------------------------------------------------------------------------------------------------------------------------------------------------------------------------------------------------------------------------------------------------------------------------------------------------------------------------------------------------------------------------------------------------------------------------------------------------------------------------------------------------------------------------------------------------------------------------------------------------------------------------------------------------------------------------------------------------------------------------------------------------------------------------------------------------------------------------------------------------------------|---------------------------------------------------------------|--------------------------------------------------------|----------------------------------|-------------------------------------------------|--|--|--|
| Title:<br><b>Fee Simple</b><br>Legal Desc:                 | 2311449                                                                                                                                                                                                                                                                                                                                                                                                                                                                                                                                                                                                                                                                                                                                                                                                                                                                                                                                                                                                                                                                                                                                                                                                                                                                                                                                                                                                                                                                                                                                                                                                                                                                                                | Zoning:<br><b>R-3</b>                                         | Remarks                                                |                                  |                                                 |  |  |  |
| Pub Rmks:<br>Inclusions:<br>Property Listed By:            | EAST FACING HOUSE WITH 2 BEDROOM ILLEGAL BASEMENT SUITE, backing onto GREEN SPACE*** Welcome to this fully upgraded BRAND NEW FRONT GARAGE EAST facing, Semi-Detached Duplex with almost 2965 sqft CORNER LOT backing onto GREEN SPACE AND FUTURE SCHOOL SITE which is located in the up and coming neighborhood of DAWSON LANDING in Chestermere. An excellent opportunity to own a brand new home without the wait. This 2024 Built, New & Never occupied homes comes with the warranties provided by the builder (Alberta New home Warranty). Throughout this house the selections are been made thoughtfully to call it home and build some beautiful memories. This brand new house features a lot of upgrades including huge LIVING AREA at the main floor, a bonus area upstairs, side entrance to the basement, 9 feet foundation, upgraded kitchen, ceiling height kitchen cabinets with undercabinet lighting, Tray ceiling, knockdown ceiling and a lot more to explore. At the entrance this house features open floor plan, Kitchen with stainless steel appliances, also features a large Island with quartz countertop, a separate dining area and a large and bright Living area at the back of the house. Upstairs starts with the massive primary bedroom with large windows, walk in closet and 4 pc Ensuite. 2 additional good size bedrooms, a separate Entrance, a living area, a kitchen, rough in for laundry and a bathroom. Outside, the large backyard provides plenty of space for summer activities. Proximity to schools, transit, and shopping makes this home a must-see. Don't miss the chance to view this incredible home—schedule a showing today! N/A PREP Realty |                                                               |                                                        |                                  |                                                 |  |  |  |

## TO VIEW THIS PROPERTY WITH AN A-TEAM BUYER'S AGENT PLEASE CONTACT (587) 700-7123

219 dawson warf rise, Chestermere, AB Main Floor Exterior Area 866.82 sq ft Interior Area 786.70 sq ft Excluded Area 470.29 sq ft