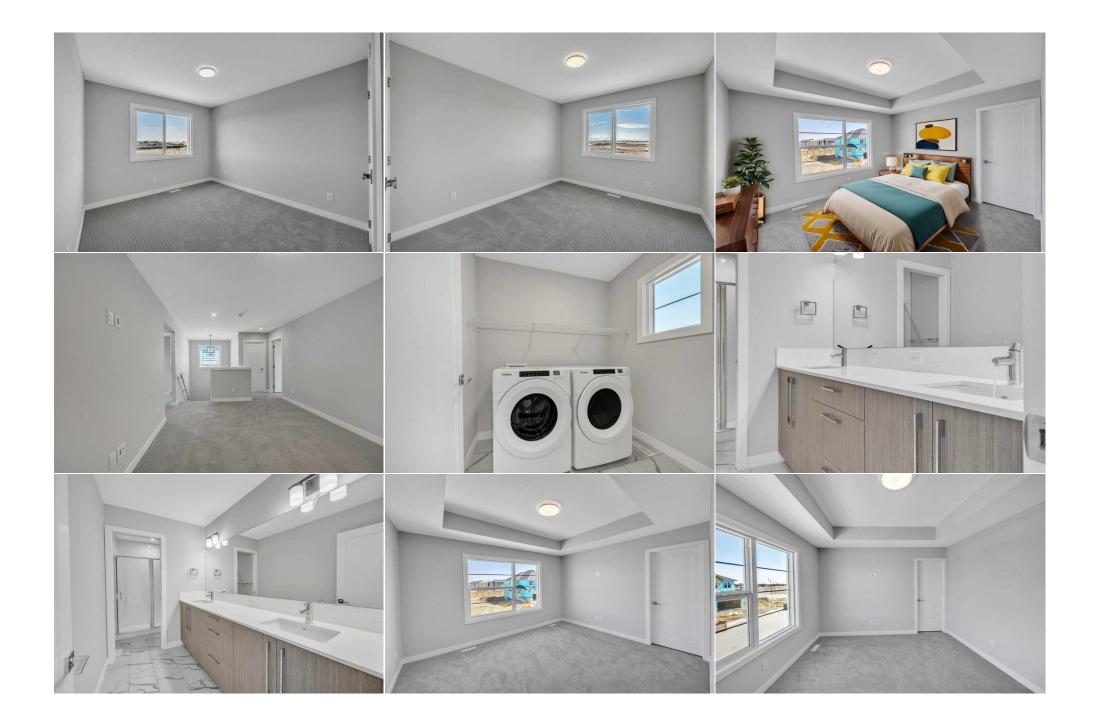

| 3pc Bathroom<br>Bedroom<br>Laundry<br>Furnace/Utility Room | Basement<br>Basement<br>Basement<br>Basement                                                                                                                                                                                                                                                                                                                                                                                                                                                                                                                                                                                                                                                                                                                                                                                                                                                                                                                                                                                                                                                                                                                                                                                                                                                                                                                                                                                                                                                                                                                                                                                                                                                           | 4`6" x 9`7"<br>10`11" x 8`11"<br>9`11" x 7`3"<br>9`11" x 6`2" | Bedroom<br>Kitchen<br>Game Room<br>Legal/Tax/Financial | Basement<br>Basement<br>Basement | 11`0" x 13`4"<br>9`9" x 10`11"<br>13`2" x 14`5" |  |  |  |
|------------------------------------------------------------|--------------------------------------------------------------------------------------------------------------------------------------------------------------------------------------------------------------------------------------------------------------------------------------------------------------------------------------------------------------------------------------------------------------------------------------------------------------------------------------------------------------------------------------------------------------------------------------------------------------------------------------------------------------------------------------------------------------------------------------------------------------------------------------------------------------------------------------------------------------------------------------------------------------------------------------------------------------------------------------------------------------------------------------------------------------------------------------------------------------------------------------------------------------------------------------------------------------------------------------------------------------------------------------------------------------------------------------------------------------------------------------------------------------------------------------------------------------------------------------------------------------------------------------------------------------------------------------------------------------------------------------------------------------------------------------------------------|---------------------------------------------------------------|--------------------------------------------------------|----------------------------------|-------------------------------------------------|--|--|--|
| Title:<br><b>Fee Simple</b><br>Legal Desc:                 | 2311449                                                                                                                                                                                                                                                                                                                                                                                                                                                                                                                                                                                                                                                                                                                                                                                                                                                                                                                                                                                                                                                                                                                                                                                                                                                                                                                                                                                                                                                                                                                                                                                                                                                                                                | Zoning:<br><b>R-3</b>                                         | Remarks                                                |                                  |                                                 |  |  |  |
| Pub Rmks:<br>Inclusions:<br>Property Listed By:            | EAST FACING HOUSE WITH 2 BEDROOM ILLEGAL BASEMENT SUITE, backing onto GREEN SPACE*** Welcome to this fully upgraded BRAND NEW FRONT GARAGE EAST facing, Semi-Detached Duplex with almost 2965 sqft CORNER LOT backing onto GREEN SPACE AND FUTURE SCHOOL SITE which is located in the up and coming neighborhood of DAWSON LANDING in Chestermere. An excellent opportunity to own a brand new home without the wait. This 2024 Built, New & Never occupied homes comes with the warranties provided by the builder (Alberta New home Warranty). Throughout this house the selections are been made thoughtfully to call it home and build some beautiful memories. This brand new house features a lot of upgrades including huge LIVING AREA at the main floor, a bonus area upstairs, side entrance to the basement, 9 feet foundation, upgraded kitchen, ceiling height kitchen cabinets with undercabinet lighting, Tray ceiling, knockdown ceiling and a lot more to explore. At the entrance this house features open floor plan, Kitchen with stainless steel appliances, also features a large Island with quartz countertop, a separate dining area and a large and bright Living area at the back of the house. Upstairs starts with the massive primary bedroom with large windows, walk in closet and 4 pc Ensuite. 2 additional good size bedrooms, a separate Entrance, a living area, a kitchen, rough in for laundry and a bathroom. Outside, the large backyard provides plenty of space for summer activities. Proximity to schools, transit, and shopping makes this home a must-see. Don't miss the chance to view this incredible home—schedule a showing today! N/A PREP Realty |                                                               |                                                        |                                  |                                                 |  |  |  |