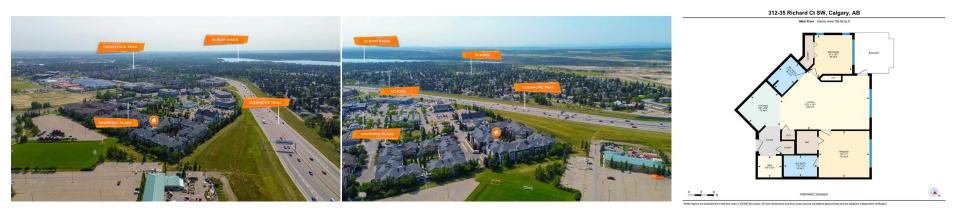

## 35 RICHARD Court #312, Calgary T3E 7N9

| MLS®#:  | A2160372 | Area:   | Lincoln Park | Listing<br>Date: | 08/29/24       | List Price: <b>\$359,900</b> |
|---------|----------|---------|--------------|------------------|----------------|------------------------------|
| Status: | Active   | County: | Calgary      | Change:          | -\$14k, 13-Sep | Association: Fort McMurray   |

| Legal Desc:                                     | Fee Freq:<br>Monthly<br>0310427<br>Remarks                                                                                                                                                                                                                                                                                                                                                                                                                                                                                                                                                                                                                                                                                                                                                                                                                                                                                                                                                                                                                                                                                                                                                                                                                                                                                                                                            |
|-------------------------------------------------|---------------------------------------------------------------------------------------------------------------------------------------------------------------------------------------------------------------------------------------------------------------------------------------------------------------------------------------------------------------------------------------------------------------------------------------------------------------------------------------------------------------------------------------------------------------------------------------------------------------------------------------------------------------------------------------------------------------------------------------------------------------------------------------------------------------------------------------------------------------------------------------------------------------------------------------------------------------------------------------------------------------------------------------------------------------------------------------------------------------------------------------------------------------------------------------------------------------------------------------------------------------------------------------------------------------------------------------------------------------------------------------|
| Pub Rmks:<br>Inclusions:<br>Property Listed By: | Welcome to Unit #312 in Morgan House, a bright and spacious corner unit with stunning views from every window! Step into the welcoming front entry, where tiled flooring and newer carpets extend throughout the open-concept floor plan. The versatile den makes for a perfect study or office space. The kitchen features ample cabinetry and counter space, seamlessly connecting to the dining and living areas—ideal for entertaining family and friends. The living room boasts a cozy gas fireplace and opens onto a large balcony, perfect for BBQs, offering incredible views. The primary bedroom includes a 4-piece ensuite and a walk-in closet. The second bedroom is generously sized with extra windows for even more natural light. Completing this unit is an additional 3-piece bath and in-suite laundry. This unit comes with a titled underground parking stall and a separate, assigned storage locker. Condo Fees Include: Heat & Water Building Amenities: Fitness Room, Underground Visitor Parking, Guest Suite, and Courtyard. Pets are allowed with board approval. Quick possession is available. With close proximity to Mount Royal University, the shops and restaurants of Marda Loop, and quick access to downtown or the Rocky Mountains, it's no wonder this neighborhood is highly sought after. Garage Door Opener RE/MAX Real Estate (Central) |