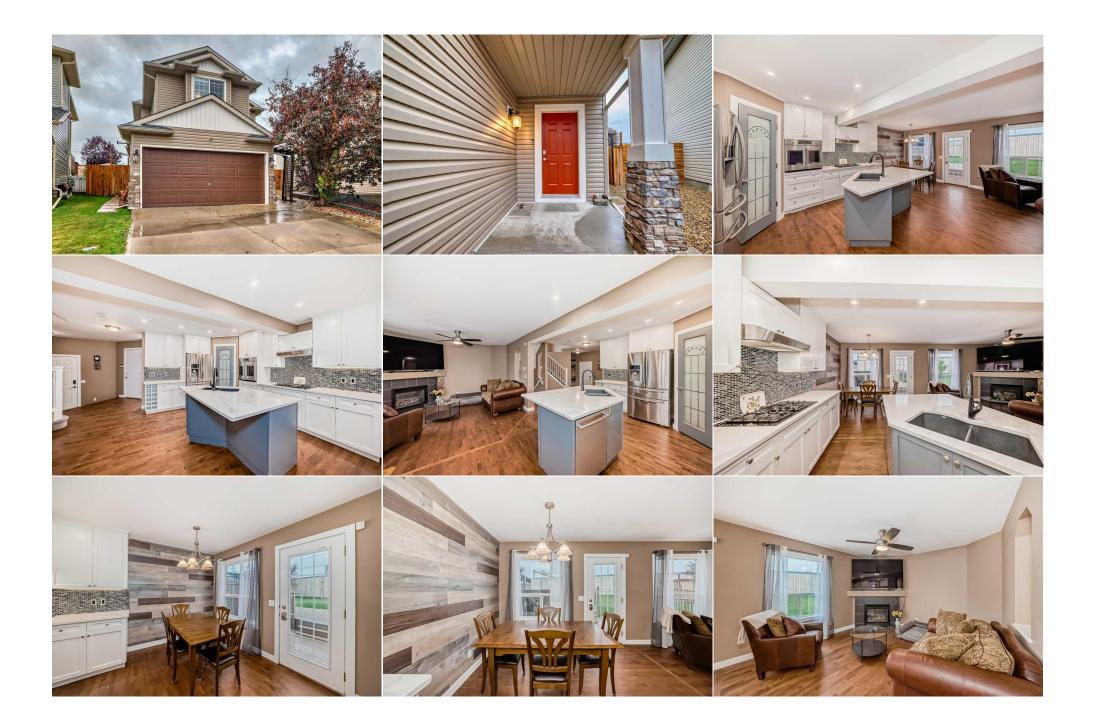

| Storage<br>Family Room<br>Other                 | Basement<br>Basement<br>Basement                                                                                                                                                                                                                                                                                                                                                                                                                                                                                                                                                                                                                                                                                                                                                                                                                                                                                                                                                                                                                                                                                                                                                                                                                                                                                                                                                                                                                            | 7`7" x 7`1"<br>13`11" x 20`10"<br>5`3" x 4`6" | Furnace/Utility Room<br>4pc Bathroom | Basement<br>Basement | 7`7" x 11`7"<br>8`5" x 4`11" |  |
|-------------------------------------------------|-------------------------------------------------------------------------------------------------------------------------------------------------------------------------------------------------------------------------------------------------------------------------------------------------------------------------------------------------------------------------------------------------------------------------------------------------------------------------------------------------------------------------------------------------------------------------------------------------------------------------------------------------------------------------------------------------------------------------------------------------------------------------------------------------------------------------------------------------------------------------------------------------------------------------------------------------------------------------------------------------------------------------------------------------------------------------------------------------------------------------------------------------------------------------------------------------------------------------------------------------------------------------------------------------------------------------------------------------------------------------------------------------------------------------------------------------------------|-----------------------------------------------|--------------------------------------|----------------------|------------------------------|--|
|                                                 |                                                                                                                                                                                                                                                                                                                                                                                                                                                                                                                                                                                                                                                                                                                                                                                                                                                                                                                                                                                                                                                                                                                                                                                                                                                                                                                                                                                                                                                             |                                               | Legal/Tax/Financial                  |                      |                              |  |
| Title:<br><b>Fee Simple</b><br>Legal Desc:      | 0010146                                                                                                                                                                                                                                                                                                                                                                                                                                                                                                                                                                                                                                                                                                                                                                                                                                                                                                                                                                                                                                                                                                                                                                                                                                                                                                                                                                                                                                                     | Zoning:<br><b>R-1</b>                         |                                      |                      |                              |  |
|                                                 |                                                                                                                                                                                                                                                                                                                                                                                                                                                                                                                                                                                                                                                                                                                                                                                                                                                                                                                                                                                                                                                                                                                                                                                                                                                                                                                                                                                                                                                             |                                               | Remarks                              |                      |                              |  |
| Pub Rmks:<br>Inclusions:<br>Property Listed By: | Welcome home to this beautiful NEWLY RENOVATED home with a (very private back yard), on a sprawling pie-shaped lot, in the beautiful lake community of<br>Chaparral. The main floor boasts a large open living space with NEWLY REFINISHED HARDWOOD flooring, stunning kitchen & dining area, cozy living room with GAS<br>FIREPLACE, and 2 pc powder room. Your gorgeous DREAM KITCHEN features stainless steel appliances, 42" cabinets, FRENCH DOOR WALL OVEN WITH WIFI, GAS<br>COOKTOP, high end Bosch dishwasher, & gleaming stone countertops. Upstairs you'll find three large bedrooms, including the primary bedroom which boasts a<br>large walk-in closet & updated 5 pc ensuite with MULTI-HEAD SHOWER, bench and HEATED FLOOR. A 4 pc main bath & large laundry room complete the upper level.<br>The basement awaits your finishing touch, just choose your flooring & enjoy family time in the LARGE FAMILY ROOM complete with BAR area. This home also offers a<br>NEW HIGH EFFICIENT FURNACE & A/C, NEWER WATER HEATER (4 yrs old), heated garage, high end vacuflo with sweep, NEW SIDING & NEW ROOF, Nest learning<br>thermostat with sensors, Nest protect smoke & CO detectors on all levels, Hot water recirculation system for IMMEDIATE HOT WATER to second floor. This home is<br>an absolute MUST SEE. You'll appreciate the impeccable attention to detail and pride of ownership here.<br>Hood fan, Shed,<br>First Place Realty |                                               |                                      |                      |                              |  |