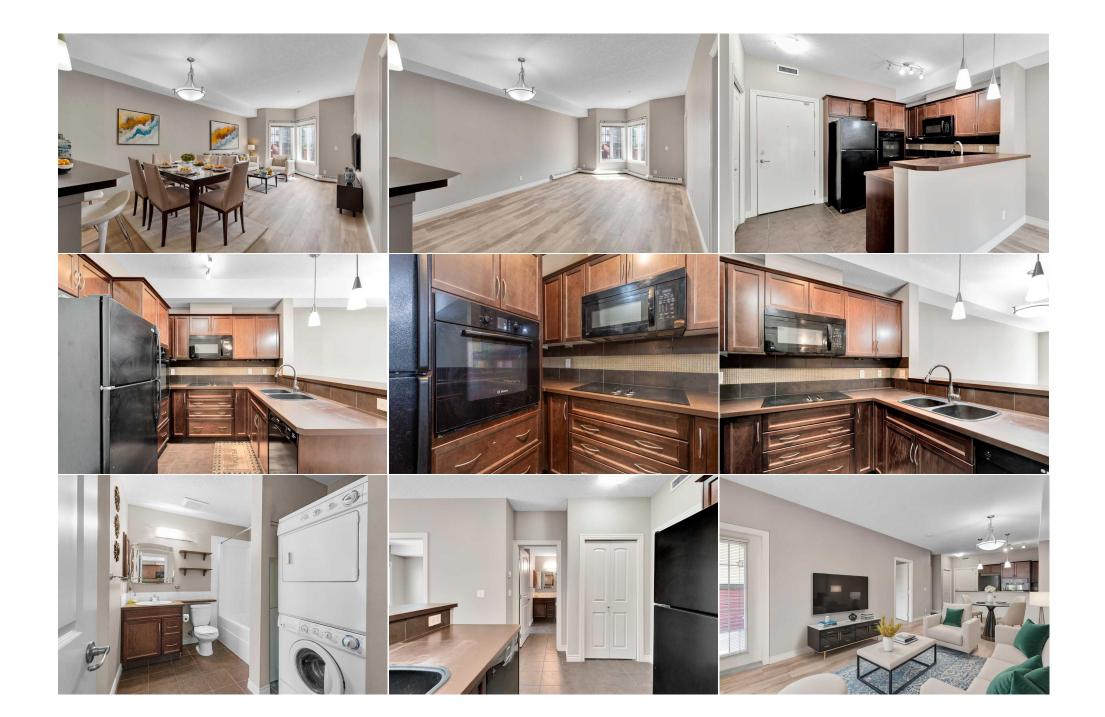

| \$384                                           |                                                                                                                                                                      |                                                                                                                                                                                    |                                                                                                                                                                                                                                                                                                                                                                                                                                                                                                                                                                                                                                                                                                                                                                                      | M-C2 d185 |  |  |
|-------------------------------------------------|----------------------------------------------------------------------------------------------------------------------------------------------------------------------|------------------------------------------------------------------------------------------------------------------------------------------------------------------------------------|--------------------------------------------------------------------------------------------------------------------------------------------------------------------------------------------------------------------------------------------------------------------------------------------------------------------------------------------------------------------------------------------------------------------------------------------------------------------------------------------------------------------------------------------------------------------------------------------------------------------------------------------------------------------------------------------------------------------------------------------------------------------------------------|-----------|--|--|
| Legal Desc:                                     | 0910106                                                                                                                                                              | Monthly                                                                                                                                                                            | Remarks                                                                                                                                                                                                                                                                                                                                                                                                                                                                                                                                                                                                                                                                                                                                                                              |           |  |  |
| Pub Rmks:<br>Inclusions:<br>Property Listed By: | bedroom, 1 bathroom unit off<br>stylish under-cabinet lighting<br>with natural light. The spacio<br>views of the courtyard, compl<br>is incredibly easy. Located jus | ers a modern and sleek aesthetic<br>. The open concept layout and so<br>us bedroom features his and hers<br>lete with a gas hookup for your B<br>st a quick walk from a large shop | ng! This unit boasts a picturesque view of the courtyard! Ideal for first-time buyers or investors, this 1<br>netic with elegant dark maple espresso cabinets, black appliances, a built-in oven, countertop range, and<br>d soaring 9ft ceilings create the feel of a much larger space, while sunny south exposure floods the unit<br>hers closets, a 4pc ensuite, and convenient in-unit laundry. Step out onto the balcony to enjoy serene<br>ur BBQ. Perfectly positioned directly in front of the clubhouse, access to the gym and additional amenities<br>hopping area that includes grocery stores, a bank, and restaurants, this condo's location is exceptionally<br>parking. This unit is a true gem—don't miss out! Book your showing today to experience this wonderful |           |  |  |