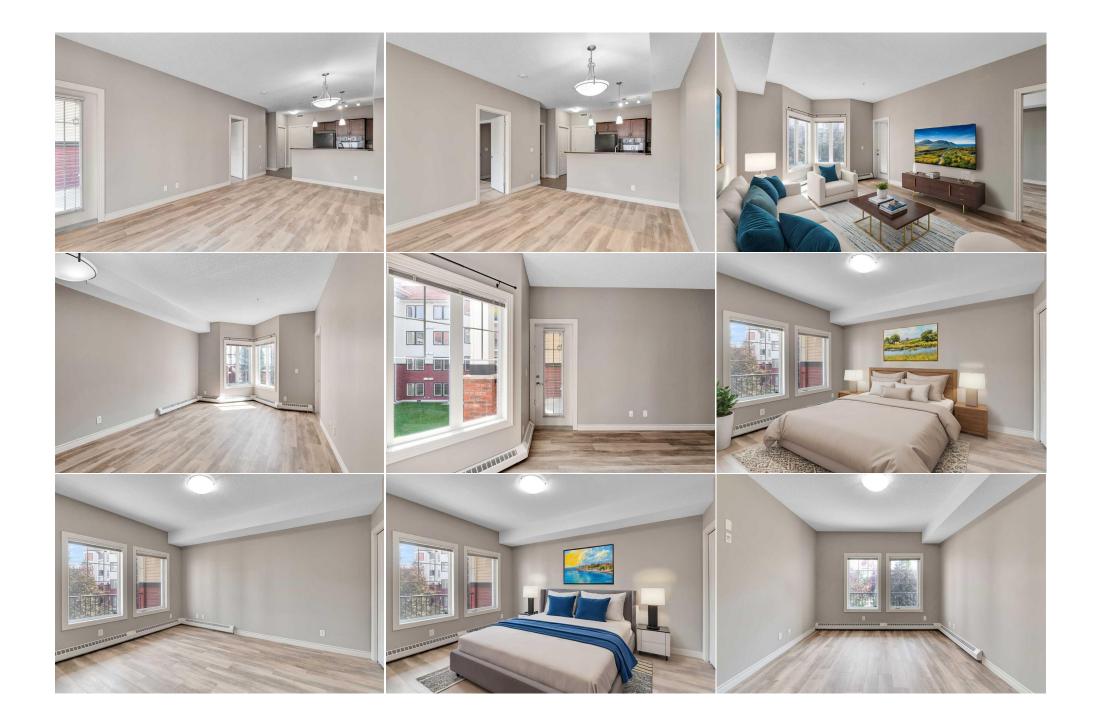

| \$384                                           |                                                                                                                                                                      |                                                                                                                                                                                    |                                                                                                                                                                                                                                                                                                                                                                                                                                                                                                                                                                                                                                                                                                                                                                                      | M-C2 d185 |  |  |
|-------------------------------------------------|----------------------------------------------------------------------------------------------------------------------------------------------------------------------|------------------------------------------------------------------------------------------------------------------------------------------------------------------------------------|--------------------------------------------------------------------------------------------------------------------------------------------------------------------------------------------------------------------------------------------------------------------------------------------------------------------------------------------------------------------------------------------------------------------------------------------------------------------------------------------------------------------------------------------------------------------------------------------------------------------------------------------------------------------------------------------------------------------------------------------------------------------------------------|-----------|--|--|
| Legal Desc:                                     | 0910106                                                                                                                                                              | Monthly                                                                                                                                                                            | Remarks                                                                                                                                                                                                                                                                                                                                                                                                                                                                                                                                                                                                                                                                                                                                                                              |           |  |  |
| Pub Rmks:<br>Inclusions:<br>Property Listed By: | bedroom, 1 bathroom unit off<br>stylish under-cabinet lighting<br>with natural light. The spacio<br>views of the courtyard, compl<br>is incredibly easy. Located jus | ers a modern and sleek aesthetic<br>. The open concept layout and so<br>us bedroom features his and hers<br>lete with a gas hookup for your B<br>st a quick walk from a large shop | ng! This unit boasts a picturesque view of the courtyard! Ideal for first-time buyers or investors, this 1<br>netic with elegant dark maple espresso cabinets, black appliances, a built-in oven, countertop range, and<br>d soaring 9ft ceilings create the feel of a much larger space, while sunny south exposure floods the unit<br>hers closets, a 4pc ensuite, and convenient in-unit laundry. Step out onto the balcony to enjoy serene<br>ur BBQ. Perfectly positioned directly in front of the clubhouse, access to the gym and additional amenities<br>hopping area that includes grocery stores, a bank, and restaurants, this condo's location is exceptionally<br>parking. This unit is a true gem—don't miss out! Book your showing today to experience this wonderful |           |  |  |