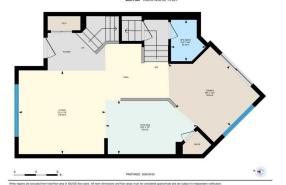

| eral Information   |                                                                                          |                   |           | DOM           |           |  |
|--------------------|------------------------------------------------------------------------------------------|-------------------|-----------|---------------|-----------|--|
| о Туре:            | Residential                                                                              |                   |           | 24            |           |  |
| Туре:              | Detached                                                                                 |                   |           | <u>Layout</u> |           |  |
| /Town:             | Calgary                                                                                  | Finished Floor Ar | <u>ea</u> | Beds:         | 2 (2 )    |  |
| r Built:           | 2002                                                                                     | Abv Sqft:         | 1,160     | Baths:        | 2.5 (2 1) |  |
| <u>Information</u> |                                                                                          | Low Sqft:         |           | Style:        | 2 Storey  |  |
| Sz Ar:             | 2,787 sqft                                                                               | Ttl Sqft:         | 1,160     |               |           |  |
| Shape:             |                                                                                          |                   |           | Parking       |           |  |
|                    |                                                                                          |                   |           | Ttl Park:     | 2         |  |
|                    |                                                                                          |                   |           | Garage Sz:    | 2         |  |
| ess:               |                                                                                          |                   |           |               | _         |  |
| Feat:              | Back Lane,Back Yard,Front Yard,Lawn,Low Maintenance Landscape,Landscaped,Rectangular Lot |                   |           |               |           |  |
| E                  |                                                                                          |                   |           |               |           |  |

Double Garage Detached

Utilities and Features

| Roof:<br>Heating:<br>Sewer:              | Asphalt Shingle<br>Forced Air | Construction:<br>Concrete,Stone,Vinyl Siding,Wood Frame<br>Flooring:                                                                                                        |                   |                                                                   |                |                |  |  |  |
|------------------------------------------|-------------------------------|-----------------------------------------------------------------------------------------------------------------------------------------------------------------------------|-------------------|-------------------------------------------------------------------|----------------|----------------|--|--|--|
| Ext Feat:                                | Private Yard                  |                                                                                                                                                                             |                   | Tile,Vinyl Plank<br>Water Source:<br>Fnd/Bsmt:<br>Poured Concrete |                |                |  |  |  |
| Kitchen Appl:<br>Int Feat:<br>Utilities: |                               | Dishwasher,Electric Stove,Range Hood,Refrigerator,Washer/Dryer,Window Coverings<br>No Animal Home,No Smoking Home,Open Floorplan,Pantry,Quartz Counters<br>Room Information |                   |                                                                   |                |                |  |  |  |
| Room                                     |                               | Level                                                                                                                                                                       | <u>Dimensions</u> | <u>Room</u>                                                       | Level          | Dimensions     |  |  |  |
| Living Room                              |                               | Main                                                                                                                                                                        | 12`0" x 11`6"     | Kitchen                                                           | Main           | 12`8" x 7`5"   |  |  |  |
| Dining Room                              |                               | Main                                                                                                                                                                        | 12`1" x 9`5"      | Bedroom - Primary                                                 | Second         | 18`4" x 13`11" |  |  |  |
| Bonus Room<br>4pc Bathroom               |                               | Second<br>Second                                                                                                                                                            | 13`5" x 7`8"      | Bedroom<br>2pc Bathroom                                           | Second<br>Main | 11`2" x 10`7"  |  |  |  |
| Game Room                                |                               | Basement                                                                                                                                                                    | 18`1" x 16`0"     | 3pc Bathroom                                                      | Basement       |                |  |  |  |
|                                          |                               | buschient                                                                                                                                                                   | 10 1 × 10 0       | Legal/Tax/Financial                                               | buschient      |                |  |  |  |