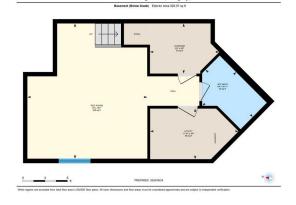

Double Garage Detached

Utilities and Features

| Roof:<br>Heating:<br>Sewer:              | Asphalt Shingle<br>Forced Air | Construction:<br>Concrete,Stone,Vinyl Siding,Wood Frame<br>Flooring:                                                                                                        |                   |                                                                   |                |                |  |  |  |
|------------------------------------------|-------------------------------|-----------------------------------------------------------------------------------------------------------------------------------------------------------------------------|-------------------|-------------------------------------------------------------------|----------------|----------------|--|--|--|
| Ext Feat:                                | Private Yard                  |                                                                                                                                                                             |                   | Tile,Vinyl Plank<br>Water Source:<br>Fnd/Bsmt:<br>Poured Concrete |                |                |  |  |  |
| Kitchen Appl:<br>Int Feat:<br>Utilities: |                               | Dishwasher,Electric Stove,Range Hood,Refrigerator,Washer/Dryer,Window Coverings<br>No Animal Home,No Smoking Home,Open Floorplan,Pantry,Quartz Counters<br>Room Information |                   |                                                                   |                |                |  |  |  |
| Room                                     |                               | Level                                                                                                                                                                       | <u>Dimensions</u> | <u>Room</u>                                                       | Level          | Dimensions     |  |  |  |
| Living Room                              |                               | Main                                                                                                                                                                        | 12`0" x 11`6"     | Kitchen                                                           | Main           | 12`8" x 7`5"   |  |  |  |
| Dining Room                              |                               | Main                                                                                                                                                                        | 12`1" x 9`5"      | Bedroom - Primary                                                 | Second         | 18`4" x 13`11" |  |  |  |
| Bonus Room<br>4pc Bathroom               |                               | Second<br>Second                                                                                                                                                            | 13`5" x 7`8"      | Bedroom<br>2pc Bathroom                                           | Second<br>Main | 11`2" x 10`7"  |  |  |  |
| Game Room                                |                               | Basement                                                                                                                                                                    | 18`1" x 16`0"     | 3pc Bathroom                                                      | Basement       |                |  |  |  |
|                                          |                               | buschient                                                                                                                                                                   | 10 1 × 10 0       | Legal/Tax/Financial                                               | buschient      |                |  |  |  |