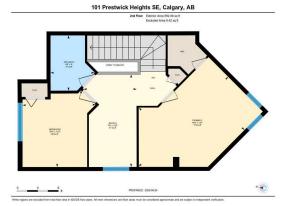

Double Garage Detached

Utilities and Features

| Roof:<br>Heating:<br>Sewer:              | Asphalt Shingle<br>Forced Air | Construction:<br>Concrete,Stone,Vinyl Siding,Wood Frame<br>Flooring:                                                                                                        |                   |                                                                   |                |                |  |  |  |
|------------------------------------------|-------------------------------|-----------------------------------------------------------------------------------------------------------------------------------------------------------------------------|-------------------|-------------------------------------------------------------------|----------------|----------------|--|--|--|
| Ext Feat:                                | Private Yard                  |                                                                                                                                                                             |                   | Tile,Vinyl Plank<br>Water Source:<br>Fnd/Bsmt:<br>Poured Concrete |                |                |  |  |  |
| Kitchen Appl:<br>Int Feat:<br>Utilities: |                               | Dishwasher,Electric Stove,Range Hood,Refrigerator,Washer/Dryer,Window Coverings<br>No Animal Home,No Smoking Home,Open Floorplan,Pantry,Quartz Counters<br>Room Information |                   |                                                                   |                |                |  |  |  |
| Room                                     |                               | Level                                                                                                                                                                       | <u>Dimensions</u> | <u>Room</u>                                                       | Level          | Dimensions     |  |  |  |
| Living Room                              |                               | Main                                                                                                                                                                        | 12`0" x 11`6"     | Kitchen                                                           | Main           | 12`8" x 7`5"   |  |  |  |
| Dining Room                              |                               | Main                                                                                                                                                                        | 12`1" x 9`5"      | Bedroom - Primary                                                 | Second         | 18`4" x 13`11" |  |  |  |
| Bonus Room<br>4pc Bathroom               |                               | Second<br>Second                                                                                                                                                            | 13`5" x 7`8"      | Bedroom<br>2pc Bathroom                                           | Second<br>Main | 11`2" x 10`7"  |  |  |  |
| Game Room                                |                               | Basement                                                                                                                                                                    | 18`1" x 16`0"     | 3pc Bathroom                                                      | Basement       |                |  |  |  |
|                                          |                               | buschient                                                                                                                                                                   | 10 1 × 10 0       | Legal/Tax/Financial                                               | buschient      |                |  |  |  |