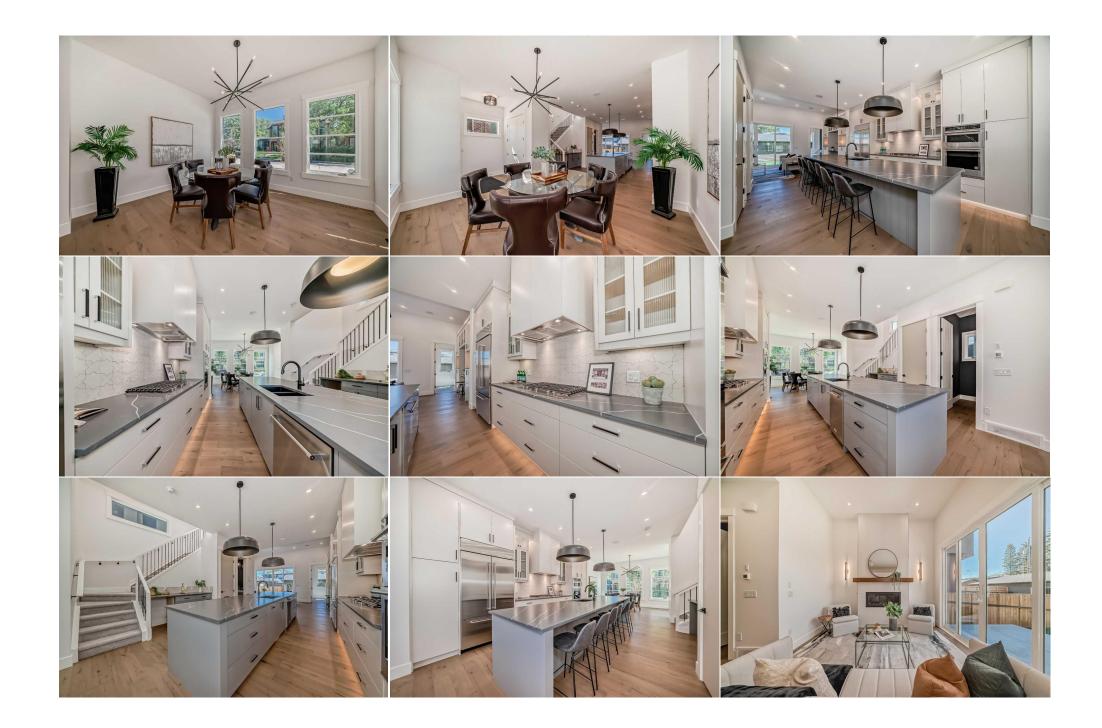

| Laundry<br>Bedroom<br>Walk-In Closet<br>Laundry<br>Kitchen<br>4pc Bathroom<br>Walk-In Closet | Upper<br>Upper<br>Basement<br>Basement<br>Basement<br>Basement<br>Basement<br>Main                                                                                                                                                | 27`11" x 20`3"<br>30`7" x 44`0"<br>16`8" x 25`2"<br>10`8" x 9`10"<br>27`8" x 17`3"<br>16`2" x 33`4"<br>13`5" x 42`11"<br>21`1" x 17`3"                                                                                                                                                                                                                                                                     | 4pc Bathroom<br>Bedroom<br>Bedroom<br>Family Room<br>Furnace/Utility Room<br>Bedroom<br>2pc Bathroom                                                                                                                                                                                                                                                                                                   | Upper<br>Upper<br>Basement<br>Basement<br>Basement<br>Basement<br>Main                                                                                                                                                                                                                       | 27`8" x 16`2"<br>32`3" x 37`2"<br>42`5" x 35`0"<br>39`1" x 27`11"<br>27`8" x 32`3"<br>43`3" x 32`7"                                                                                                                                                                                                                                                                                                                                                               |
|----------------------------------------------------------------------------------------------|-----------------------------------------------------------------------------------------------------------------------------------------------------------------------------------------------------------------------------------|------------------------------------------------------------------------------------------------------------------------------------------------------------------------------------------------------------------------------------------------------------------------------------------------------------------------------------------------------------------------------------------------------------|--------------------------------------------------------------------------------------------------------------------------------------------------------------------------------------------------------------------------------------------------------------------------------------------------------------------------------------------------------------------------------------------------------|----------------------------------------------------------------------------------------------------------------------------------------------------------------------------------------------------------------------------------------------------------------------------------------------|-------------------------------------------------------------------------------------------------------------------------------------------------------------------------------------------------------------------------------------------------------------------------------------------------------------------------------------------------------------------------------------------------------------------------------------------------------------------|
| 2pc Bathroom                                                                                 | Main                                                                                                                                                                                                                              | 21 1" x 1/ 3"                                                                                                                                                                                                                                                                                                                                                                                              | Legal/Tax/Financial                                                                                                                                                                                                                                                                                                                                                                                    |                                                                                                                                                                                                                                                                                              |                                                                                                                                                                                                                                                                                                                                                                                                                                                                   |
| Title:<br><b>Fee Simple</b><br>Legal Desc:                                                   | 1952AD                                                                                                                                                                                                                            | Zoning:<br><b>R-C2</b>                                                                                                                                                                                                                                                                                                                                                                                     |                                                                                                                                                                                                                                                                                                                                                                                                        |                                                                                                                                                                                                                                                                                              |                                                                                                                                                                                                                                                                                                                                                                                                                                                                   |
|                                                                                              |                                                                                                                                                                                                                                   |                                                                                                                                                                                                                                                                                                                                                                                                            | Remarks                                                                                                                                                                                                                                                                                                                                                                                                |                                                                                                                                                                                                                                                                                              |                                                                                                                                                                                                                                                                                                                                                                                                                                                                   |
| Pub Rmks:<br>Inclusions:                                                                     | suite. As you enter, y<br>boasts high-end appli<br>ceilings and a cozy ga<br>enhancing indoor-out<br>coffee bar, his and he<br>additional bedrooms,<br>closets, a full bathroo<br>brick façade, and the<br>practicality. Situated | ou're greeted by a bright dining ro<br>iances, quartz countertops, full-hei<br>as fireplace, offers an inviting atmo<br>door living. The main floor also inc<br>ers walk-in closets, and a spa like 5<br>a full bathroom, and a dedicated la<br>om, a full kitchen, and a living room<br>fully fenced and landscaped backy<br>close to the trendy amenities, rest<br>ole living environment for every life | om and an open-concept floor plan t<br>ght cabinetry, a full-sized island, an<br>sphere, while built-ins with a desk p<br>ludes a mudroom and a stylish powd<br>piece ensuite with a soaking tub, do<br>aundry room complete this level. The<br>making it perfect for extended fan<br>ard offers a private retreat for outdo<br>aurants, and shops of Marda Loop, t<br>style. Book your showing today! | that effortlessly connects to<br>ad a convenient coffee bar. T<br>provide practical workspace<br>der room. Upstairs, the luxu<br>ouble vanity, and walk-in sh<br>e basement legal suite inclu<br>nily or as a rental opportuni<br>oor activities. A double car<br>this property harmoniously | ooms, 3.5 bathrooms and a legal basement<br>the gourmet kitchen. This chef's paradise<br>The spacious living room, complete with high<br>Double patio doors lead to the back deck,<br>rious primary bedroom features its own<br>ower, offering a relaxing sanctuary. Two<br>ides two bedrooms with its own walk-in<br>ty. The home's exterior showcases a timeless<br>garage adds to the home's convenience and<br>blends elegance with functionality, offering a |