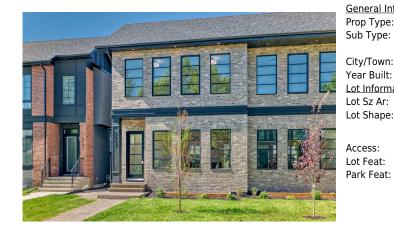

## 5007 21A Street, Calgary T2T 5C4

| MLS®#:  | A2160502 | Area:   | Altadore | Listing<br>Date: | 08/30/24       | List Price: <b>\$1,258,900</b> |
|---------|----------|---------|----------|------------------|----------------|--------------------------------|
| Status: | Active   | County: | Calgary  | Change:          | -\$20k, 26-Nov | Association: Fort McMurray     |

| ral Information  | <u>1</u>       |                    |                      | DOM            |                       |
|------------------|----------------|--------------------|----------------------|----------------|-----------------------|
| Туре:            | Residential    |                    |                      | 144            |                       |
| ype:             | Semi Detached  | (Half              | <u>Layout</u>        |                |                       |
|                  | Duplex)        | Finished Floor Ar  | ea                   | Beds:          | 5 (3 2 )              |
| own:             | Calgary        | Abv Sqft:          | 1,947                | Baths:         | 4.0 (3 2)             |
| Built:           | 2024           | Low Sqft:          |                      | Style:         | 2 Storey,Side by Side |
| <u>formation</u> |                | Ttl Sqft:          | 1,947                |                |                       |
| z Ar:            | 3,003 sqft     |                    |                      | <b>D</b>       |                       |
| hape:            | -              |                    |                      | <u>Parking</u> |                       |
| lupe.            |                |                    |                      | Ttl Park:      | 2                     |
|                  |                |                    |                      | Garage Sz:     | 2                     |
| is:              |                |                    |                      |                |                       |
| eat:             | Back Lane,Back | Yard,Landscaped,St | reet Lighting,Rectan | gular Lot      |                       |
|                  |                |                    |                      |                |                       |