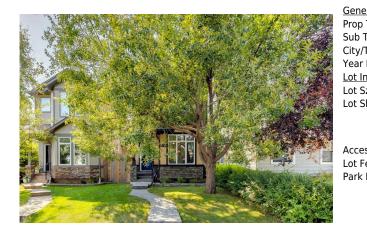

## 1937 48 Avenue, Calgary T2T 2T3

| MLS®#:  | A2160521 | Area:   | Altadore | Listing<br>Date: | 08/26/24 | List Price: \$999,900      |
|---------|----------|---------|----------|------------------|----------|----------------------------|
| Status: | Pending  | County: | Calgary  | Change:          | None     | Association: Fort McMurray |

| neral Information              | -                                                              |                   |           | DOM           |           |  |
|--------------------------------|----------------------------------------------------------------|-------------------|-----------|---------------|-----------|--|
| р Туре:                        | Residential                                                    |                   |           | 23            |           |  |
| о Туре:                        | Detached                                                       |                   |           | <u>Layout</u> |           |  |
| //Town:                        | Calgary                                                        | Finished Floor Ar | <u>ea</u> | Beds:         | 4 (3 1 )  |  |
| ar Built:                      | 2004                                                           | Abv Sqft:         | 1,950     | Baths:        | 3.5 (3 1) |  |
| Information                    |                                                                | Low Sqft:         |           | Style:        | 2 Storey  |  |
| Sz Ar:                         | 3,078 sqft                                                     | Ttl Sqft:         | 1,950     |               |           |  |
| Shape:                         |                                                                |                   |           | Parking       |           |  |
|                                |                                                                |                   |           | Ttl Park:     | 2         |  |
|                                |                                                                |                   |           | Garage Sz:    | 2         |  |
| cess:                          |                                                                |                   |           |               |           |  |
| Feat:                          | Back Lane,Back Yard,Front Yard,Lawn,Landscaped,Rectangular Lot |                   |           |               |           |  |
| k Feat: Double Garage Detached |                                                                |                   |           |               |           |  |