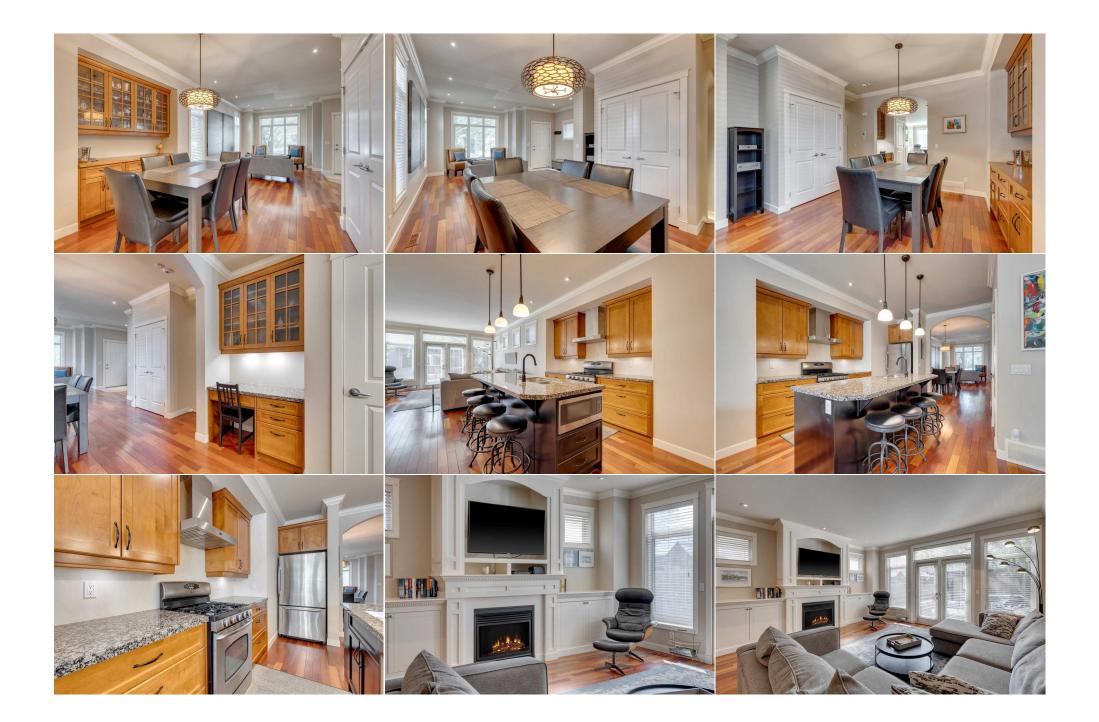

| Bedroom<br>4pc Bathroom<br>5pc Ensuite bath     | Basement<br>Basement<br>Upper                                                                                                                                                       | 12`2" x 10`8"<br>0`0" x 0`0"<br>0`0" x 0`0"                                                                                                                                                                                                                                                                               | 2pc Bathroom<br>4pc Bathroom                                                                                                                                                                                                                                         | Main<br>Upper                                                                                                                                                                                                                   | 0`0" x 0`0"<br>0`0" x 0`0"                                                                                                                                                                                                                                                                                                                                                                                            |
|-------------------------------------------------|-------------------------------------------------------------------------------------------------------------------------------------------------------------------------------------|---------------------------------------------------------------------------------------------------------------------------------------------------------------------------------------------------------------------------------------------------------------------------------------------------------------------------|----------------------------------------------------------------------------------------------------------------------------------------------------------------------------------------------------------------------------------------------------------------------|---------------------------------------------------------------------------------------------------------------------------------------------------------------------------------------------------------------------------------|-----------------------------------------------------------------------------------------------------------------------------------------------------------------------------------------------------------------------------------------------------------------------------------------------------------------------------------------------------------------------------------------------------------------------|
| -                                               |                                                                                                                                                                                     |                                                                                                                                                                                                                                                                                                                           | Legal/Tax/Financial                                                                                                                                                                                                                                                  |                                                                                                                                                                                                                                 |                                                                                                                                                                                                                                                                                                                                                                                                                       |
| Title:<br><b>Fee Simple</b><br>Legal Desc:      | 2768X                                                                                                                                                                               | Zoning:<br><b>R-C2</b>                                                                                                                                                                                                                                                                                                    |                                                                                                                                                                                                                                                                      |                                                                                                                                                                                                                                 |                                                                                                                                                                                                                                                                                                                                                                                                                       |
|                                                 |                                                                                                                                                                                     |                                                                                                                                                                                                                                                                                                                           | Remarks                                                                                                                                                                                                                                                              |                                                                                                                                                                                                                                 |                                                                                                                                                                                                                                                                                                                                                                                                                       |
| Pub Rmks:<br>Inclusions:<br>Property Listed By: | The main level present<br>cabinets & ample space<br>space, built-in comput<br>convenient 2 piece por<br>boasts a walk-in closed<br>fourth bedroom & 4 pi<br>patio & hot tub. Parkir | ts hardwood floors, high ceilings &<br>e to host a family gathering or dir<br>er desk & stainless steel applianc<br>wder room. The second level host<br>t & lovely 5 piece ensuite with dur<br>ece bath. Other notable features<br>ing is a breeze with a double detac<br>k, vibrant Marda Loop, excellent s<br>& drapes. | & crown moulding, showcasing a f<br>nner party. The kitchen is tastefu<br>es. A family room with cozy firepl<br>s 3 bedrooms, a 4 piece bath & la<br>al vanities, relaxing jet tub & sep<br>include central air conditioning, v<br>hed garage with epoxy floor, acco | front living room that's open<br>lly finished with granite cour<br>ace & built-ins is open to the<br>undry facilities. The large pr<br>arate shower. Basement dev<br>acuum system & new roof ir<br>essed from the paved back la | ing over 2700 sq ft of developed living space.<br>In to a spacious dining area with built-in hutch &<br>Inter tops, island/eating bar, plenty of storage<br>e kitchen. Completing the main level is a<br>rimary bedroom with vaulted ceiling & fireplace<br>velopment includes media & games rooms,<br>In 2022. Outside, enjoy the sunny back yard with<br>ane. The location is ideal - close to River Park,<br>rail. |