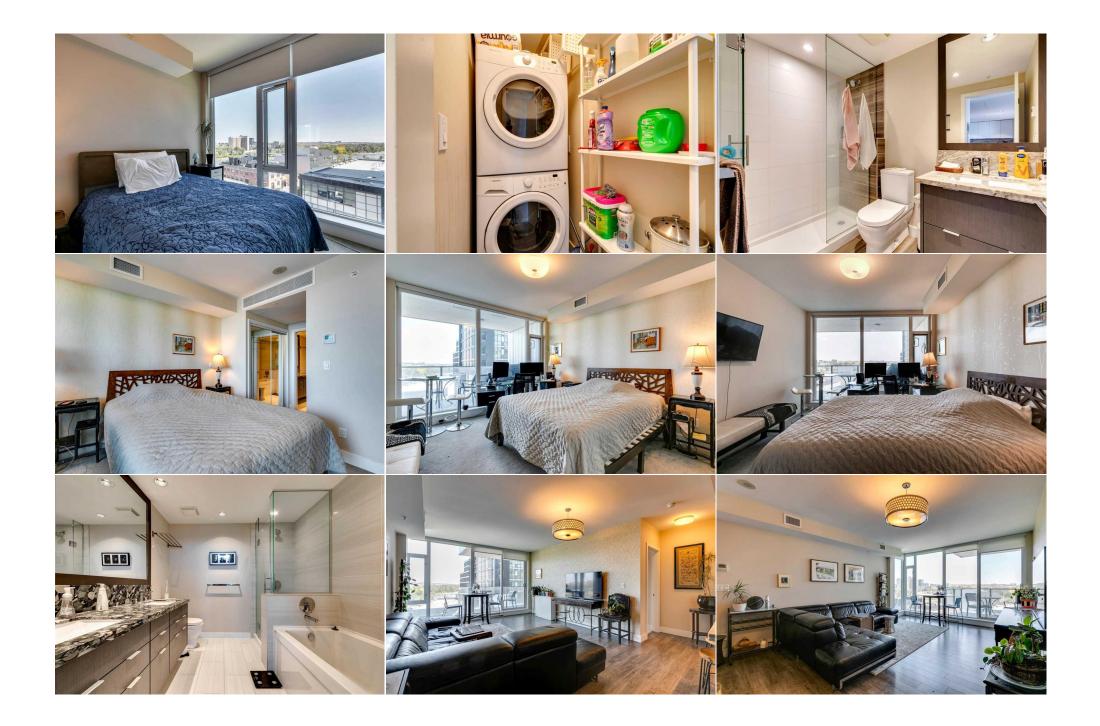

Utilities and Features

| \$764                              |                                                                                                                                                                                                                                                                                                                                                                                                                                                                                                                                                                                                                                                                                                                                                                                                                                                                                            | Fee Simple<br>Fee Freq:<br>Monthly | CC-EMU  |  |  |  |  |
|------------------------------------|--------------------------------------------------------------------------------------------------------------------------------------------------------------------------------------------------------------------------------------------------------------------------------------------------------------------------------------------------------------------------------------------------------------------------------------------------------------------------------------------------------------------------------------------------------------------------------------------------------------------------------------------------------------------------------------------------------------------------------------------------------------------------------------------------------------------------------------------------------------------------------------------|------------------------------------|---------|--|--|--|--|
| Legal Desc:                        | 1512254                                                                                                                                                                                                                                                                                                                                                                                                                                                                                                                                                                                                                                                                                                                                                                                                                                                                                    | -                                  | Remarks |  |  |  |  |
| Pub Rmks:                          | This is a beautiful and spacious 2 bed 2 bath with floor to ceiling windows in the EVOLUTION Fuse tower in East Village. Just under 1000 sq feet, this apartment has<br>everything you need, from a high end kitchen to the floor heating bathrooms. The kitchen and the sitting room separate the large master luxurious bedroom and<br>the 2nd bedroom and bathroom, so both rooms have its own privacy. The large deck with beautiful views of the river and the floor decking with gas BBQ is perfect<br>for hosting summer gatherings. Residents of this unit will be able to take advantage of the two gyms, steam and sauna rooms, courtyard with BBQ and the party<br>room. The apartment is conveniently located across from the river and bike paths and the Simmons building, minutes from the train station and grocery store…and<br>walking distance in to the core downtown. |                                    |         |  |  |  |  |
| Inclusions:<br>Property Listed By: | Furniture negotiable<br>Bode Platform Inc.                                                                                                                                                                                                                                                                                                                                                                                                                                                                                                                                                                                                                                                                                                                                                                                                                                                 |                                    |         |  |  |  |  |