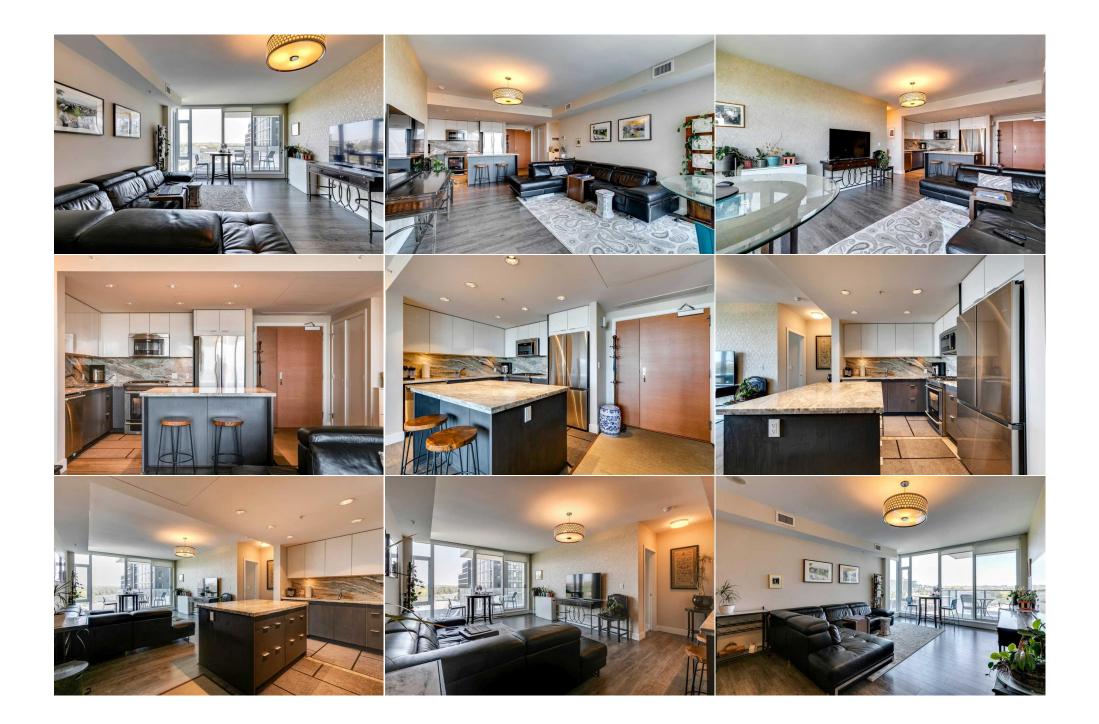

Utilities and Features

| \$764                              |                                                                                                                                                                                                                                                                                                                                                                                                                                                                                                                                                                                                                                                                                                                                                                                                                                                                                            | Fee Simple<br>Fee Freq:<br>Monthly | CC-EMU  |  |  |  |  |
|------------------------------------|--------------------------------------------------------------------------------------------------------------------------------------------------------------------------------------------------------------------------------------------------------------------------------------------------------------------------------------------------------------------------------------------------------------------------------------------------------------------------------------------------------------------------------------------------------------------------------------------------------------------------------------------------------------------------------------------------------------------------------------------------------------------------------------------------------------------------------------------------------------------------------------------|------------------------------------|---------|--|--|--|--|
| Legal Desc:                        | 1512254                                                                                                                                                                                                                                                                                                                                                                                                                                                                                                                                                                                                                                                                                                                                                                                                                                                                                    | -                                  | Remarks |  |  |  |  |
| Pub Rmks:                          | This is a beautiful and spacious 2 bed 2 bath with floor to ceiling windows in the EVOLUTION Fuse tower in East Village. Just under 1000 sq feet, this apartment has<br>everything you need, from a high end kitchen to the floor heating bathrooms. The kitchen and the sitting room separate the large master luxurious bedroom and<br>the 2nd bedroom and bathroom, so both rooms have its own privacy. The large deck with beautiful views of the river and the floor decking with gas BBQ is perfect<br>for hosting summer gatherings. Residents of this unit will be able to take advantage of the two gyms, steam and sauna rooms, courtyard with BBQ and the party<br>room. The apartment is conveniently located across from the river and bike paths and the Simmons building, minutes from the train station and grocery store…and<br>walking distance in to the core downtown. |                                    |         |  |  |  |  |
| Inclusions:<br>Property Listed By: | Furniture negotiable<br>Bode Platform Inc.                                                                                                                                                                                                                                                                                                                                                                                                                                                                                                                                                                                                                                                                                                                                                                                                                                                 |                                    |         |  |  |  |  |