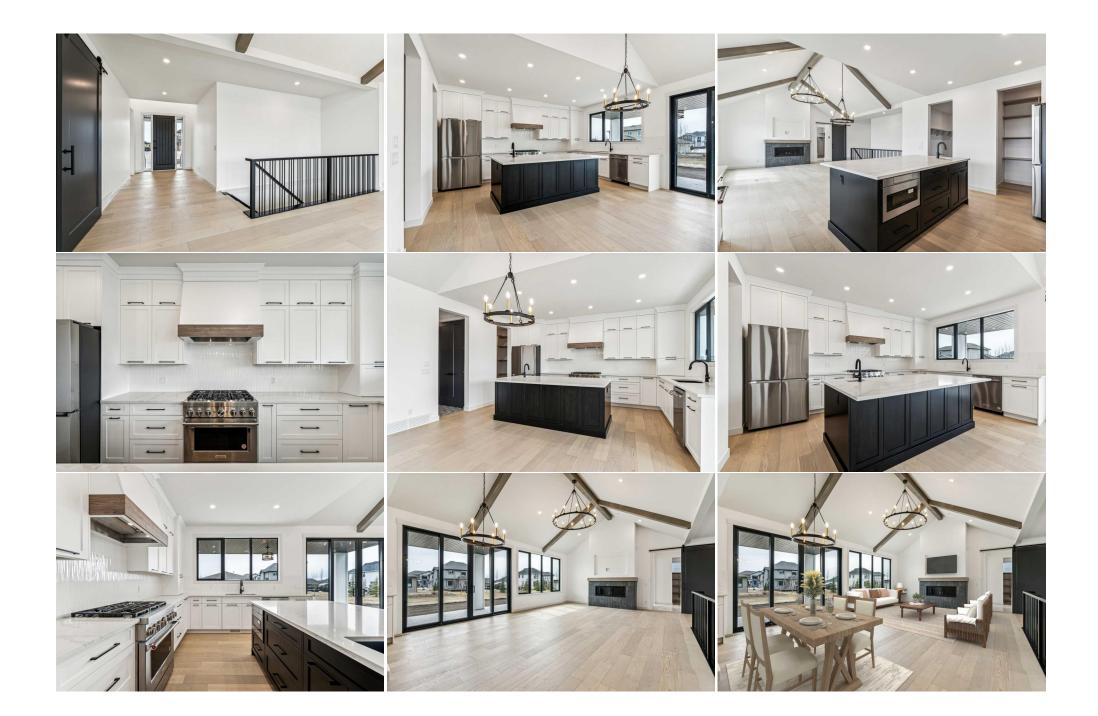

## Utilities and Features

| Roof: As                                                                   | sphalt Shingle |                   | Construction:                                                                                |                              |                   |  |  |
|----------------------------------------------------------------------------|----------------|-------------------|----------------------------------------------------------------------------------------------|------------------------------|-------------------|--|--|
|                                                                            |                |                   |                                                                                              | Composite Siding,Wood Frame  |                   |  |  |
| 5                                                                          | ublic Sewer    |                   | Flooring:                                                                                    |                              |                   |  |  |
|                                                                            | BQ gas line    |                   | 5                                                                                            | Carpet,Ceramic Tile,Hardwood |                   |  |  |
|                                                                            | - ( )          |                   | Water Source:                                                                                |                              |                   |  |  |
|                                                                            |                |                   | Public                                                                                       |                              |                   |  |  |
|                                                                            |                |                   | Fnd/Bsmt:                                                                                    |                              |                   |  |  |
|                                                                            |                |                   | Poured Concrete                                                                              |                              |                   |  |  |
| Kitchen Appl: Dishwasher, Dryer, Garage Control(s), Gas Stove, Range Hood, |                |                   |                                                                                              |                              |                   |  |  |
|                                                                            |                | -                 | ngs,Kitchen Island,Quartz Counters,Sump Pump(s),Vaulted Ceiling(s),Walk-In Closet(s),Wet Bar |                              |                   |  |  |
| Utilities:                                                                 |                |                   | a, { a a · · · · · · · · · · · · · · · · ·                                                   |                              |                   |  |  |
|                                                                            |                |                   | Room Information                                                                             |                              |                   |  |  |
| Room                                                                       | Level          | <u>Dimensions</u> | Room                                                                                         | Level                        | <u>Dimensions</u> |  |  |
| 4pc Bathroom                                                               | Main           | 10`1" x 4`11"     | 4pc Ensuite bath                                                                             | Main                         | 14`0" x 15`5"     |  |  |
| Office                                                                     | Main           | 14`0" x 10`11"    | Dining Room                                                                                  | Main                         | 10`4" x 17`0"     |  |  |
| Foyer                                                                      | Main           | 7`9" x 16`10"     | Kitchen                                                                                      | Main                         | 11`7" x 16`11"    |  |  |
| Laundry                                                                    | Main           | 9`6" x 6`0"       | Living Room                                                                                  | Main                         | 12`11" x 17`0"    |  |  |
| Mud Room                                                                   | Main           | 6`1" x 11`5"      | Bedroom - Primary                                                                            | Main                         | 14`0" x 13`2"     |  |  |
| Walk-In Closet                                                             | Main           | 7`8" x 7`4"       | 4pc Bathroom                                                                                 | Basement                     | 14`2" x 4`10"     |  |  |
| Bedroom                                                                    | Basement       | 14`1" x 11`7"     | Bedroom                                                                                      | Basement                     | 14`3" x 11`7"     |  |  |
| Exercise Room                                                              | Basement       | 14`8" x 11`1"     | Game Room                                                                                    | Basement                     | 33`5" x 16`2"     |  |  |
| Furnace/Utility Ro                                                         | om Basement    | 12`8" x 13`7"     |                                                                                              |                              |                   |  |  |

| Legal/Tax/Financial |                                                                                                                                           |                                                                                                                                                                                                                                                                                                                                                                                                   |  |
|---------------------|-------------------------------------------------------------------------------------------------------------------------------------------|---------------------------------------------------------------------------------------------------------------------------------------------------------------------------------------------------------------------------------------------------------------------------------------------------------------------------------------------------------------------------------------------------|--|
| Condo Fee:          | Title:                                                                                                                                    | Zoning:                                                                                                                                                                                                                                                                                                                                                                                           |  |
| \$135               | Fee Simple                                                                                                                                | DC36                                                                                                                                                                                                                                                                                                                                                                                              |  |
|                     | Fee Freq:                                                                                                                                 |                                                                                                                                                                                                                                                                                                                                                                                                   |  |
|                     | Monthly                                                                                                                                   |                                                                                                                                                                                                                                                                                                                                                                                                   |  |
| Legal Desc:         | 0810165                                                                                                                                   |                                                                                                                                                                                                                                                                                                                                                                                                   |  |
|                     | Rema                                                                                                                                      | IRS                                                                                                                                                                                                                                                                                                                                                                                               |  |
|                     | abundant natural light, enhancing the spacious main floor. The gou<br>home chef. Enjoy meals in the sophisticated dining area or relax by | thoughtfully designed living space. Upon entry, you'll be welcomed by soaring ceilings and<br>irmet kitchen boasts top-tier appliances, quartz countertops, and ample storage, perfect for the<br>the gas fireplace in the living room under the charm of vaulted ceilings with wood beam accent<br>lite and a generous walk-in closet. With two more bedrooms and two additional full bathrooms, |  |