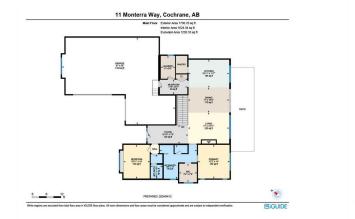

| formation    |                     |                   |           | DOM           |           |
|--------------|---------------------|-------------------|-----------|---------------|-----------|
| :            | Residential         |                   |           | 7             |           |
|              | Detached            |                   |           | <u>Layout</u> |           |
| :            | Rural Rocky View    | Finished Floor Ar | <u>ea</u> | Beds:         | 3(12)     |
|              | County              | Abv Sqft:         | 1,737     | Baths:        | 3.0 (3 0) |
|              | 2024                | Low Sqft:         |           | Style:        | Bungalow  |
| <u>ation</u> |                     | Ttl Sqft:         | 1,737     |               |           |
|              | 12,196 sqft         |                   |           | Parking       |           |
|              |                     |                   |           | Ttl Park:     | 6         |
|              |                     |                   |           | Garage Sz:    | 3         |
|              | Landsonnad          |                   |           | Galage 52.    | 5         |
|              | Landscaped          |                   |           |               |           |
|              | Triple Garage Attac | ched              |           |               |           |

## Utilities and Features

| Roof: As                                                                   | sphalt Shingle |                   | Construction:                                                                                |                              |                   |  |  |
|----------------------------------------------------------------------------|----------------|-------------------|----------------------------------------------------------------------------------------------|------------------------------|-------------------|--|--|
|                                                                            |                |                   |                                                                                              | Composite Siding,Wood Frame  |                   |  |  |
| 5                                                                          | ublic Sewer    |                   | Flooring:                                                                                    |                              |                   |  |  |
|                                                                            | BQ gas line    |                   | 5                                                                                            | Carpet,Ceramic Tile,Hardwood |                   |  |  |
|                                                                            | - ( )          |                   | Water Source:                                                                                |                              |                   |  |  |
|                                                                            |                |                   | Public                                                                                       |                              |                   |  |  |
|                                                                            |                |                   | Fnd/Bsmt:                                                                                    |                              |                   |  |  |
|                                                                            |                |                   | Poured Concrete                                                                              |                              |                   |  |  |
| Kitchen Appl: Dishwasher, Dryer, Garage Control(s), Gas Stove, Range Hood, |                |                   |                                                                                              |                              |                   |  |  |
|                                                                            |                | -                 | ngs,Kitchen Island,Quartz Counters,Sump Pump(s),Vaulted Ceiling(s),Walk-In Closet(s),Wet Bar |                              |                   |  |  |
| Utilities:                                                                 |                |                   | a, { a a · · · · · · · · · · · · · · · · ·                                                   |                              |                   |  |  |
|                                                                            |                |                   | Room Information                                                                             |                              |                   |  |  |
| Room                                                                       | Level          | <u>Dimensions</u> | Room                                                                                         | Level                        | <u>Dimensions</u> |  |  |
| 4pc Bathroom                                                               | Main           | 10`1" x 4`11"     | 4pc Ensuite bath                                                                             | Main                         | 14`0" x 15`5"     |  |  |
| Office                                                                     | Main           | 14`0" x 10`11"    | Dining Room                                                                                  | Main                         | 10`4" x 17`0"     |  |  |
| Foyer                                                                      | Main           | 7`9" x 16`10"     | Kitchen                                                                                      | Main                         | 11`7" x 16`11"    |  |  |
| Laundry                                                                    | Main           | 9`6" x 6`0"       | Living Room                                                                                  | Main                         | 12`11" x 17`0"    |  |  |
| Mud Room                                                                   | Main           | 6`1" x 11`5"      | Bedroom - Primary                                                                            | Main                         | 14`0" x 13`2"     |  |  |
| Walk-In Closet                                                             | Main           | 7`8" x 7`4"       | 4pc Bathroom                                                                                 | Basement                     | 14`2" x 4`10"     |  |  |
| Bedroom                                                                    | Basement       | 14`1" x 11`7"     | Bedroom                                                                                      | Basement                     | 14`3" x 11`7"     |  |  |
| Exercise Room                                                              | Basement       | 14`8" x 11`1"     | Game Room                                                                                    | Basement                     | 33`5" x 16`2"     |  |  |
| Furnace/Utility Ro                                                         | om Basement    | 12`8" x 13`7"     |                                                                                              |                              |                   |  |  |