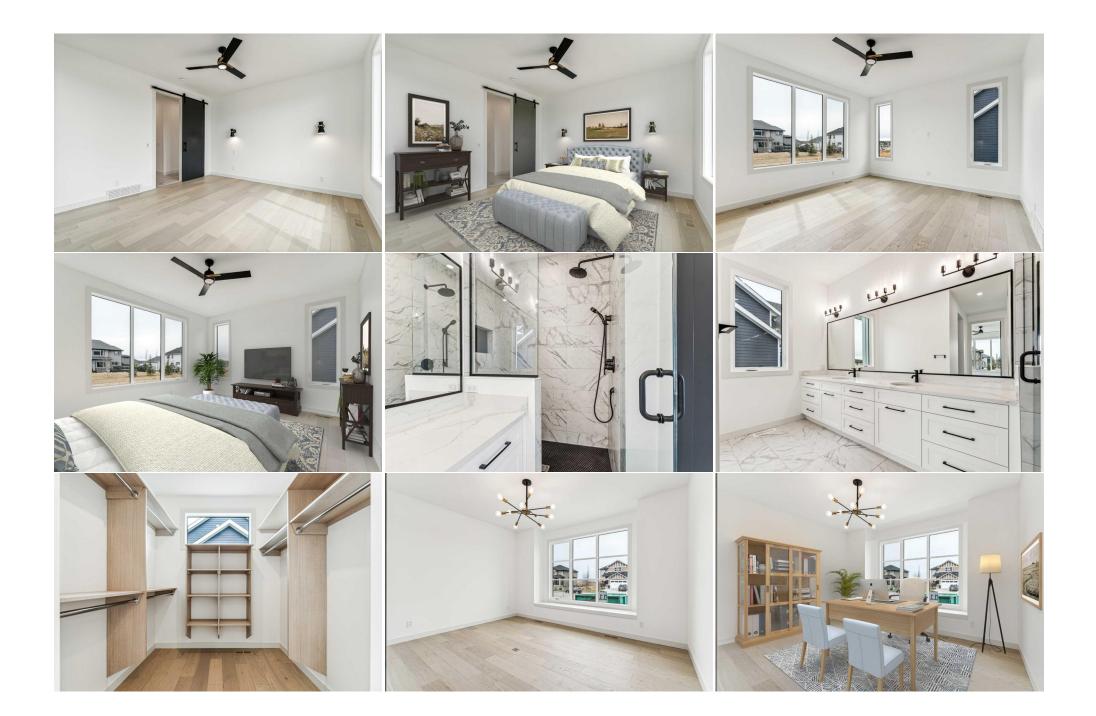

## Utilities and Features

| Roof: As                                                                   | sphalt Shingle |                   | Construction:                                                                                |                              |                   |  |  |
|----------------------------------------------------------------------------|----------------|-------------------|----------------------------------------------------------------------------------------------|------------------------------|-------------------|--|--|
|                                                                            |                |                   |                                                                                              | Composite Siding,Wood Frame  |                   |  |  |
| 5                                                                          | ublic Sewer    |                   | Flooring:                                                                                    |                              |                   |  |  |
|                                                                            | BQ gas line    |                   | 5                                                                                            | Carpet,Ceramic Tile,Hardwood |                   |  |  |
|                                                                            | - ( )          |                   | Water Source:                                                                                |                              |                   |  |  |
|                                                                            |                |                   | Public                                                                                       |                              |                   |  |  |
|                                                                            |                |                   | Fnd/Bsmt:                                                                                    |                              |                   |  |  |
|                                                                            |                |                   | Poured Concrete                                                                              |                              |                   |  |  |
| Kitchen Appl: Dishwasher, Dryer, Garage Control(s), Gas Stove, Range Hood, |                |                   |                                                                                              |                              |                   |  |  |
|                                                                            |                | -                 | ngs,Kitchen Island,Quartz Counters,Sump Pump(s),Vaulted Ceiling(s),Walk-In Closet(s),Wet Bar |                              |                   |  |  |
| Utilities:                                                                 |                |                   | a, { a a · · · · · · · · · · · · · · · · ·                                                   |                              |                   |  |  |
|                                                                            |                |                   | Room Information                                                                             |                              |                   |  |  |
| Room                                                                       | Level          | <u>Dimensions</u> | Room                                                                                         | Level                        | <u>Dimensions</u> |  |  |
| 4pc Bathroom                                                               | Main           | 10`1" x 4`11"     | 4pc Ensuite bath                                                                             | Main                         | 14`0" x 15`5"     |  |  |
| Office                                                                     | Main           | 14`0" x 10`11"    | Dining Room                                                                                  | Main                         | 10`4" x 17`0"     |  |  |
| Foyer                                                                      | Main           | 7`9" x 16`10"     | Kitchen                                                                                      | Main                         | 11`7" x 16`11"    |  |  |
| Laundry                                                                    | Main           | 9`6" x 6`0"       | Living Room                                                                                  | Main                         | 12`11" x 17`0"    |  |  |
| Mud Room                                                                   | Main           | 6`1" x 11`5"      | Bedroom - Primary                                                                            | Main                         | 14`0" x 13`2"     |  |  |
| Walk-In Closet                                                             | Main           | 7`8" x 7`4"       | 4pc Bathroom                                                                                 | Basement                     | 14`2" x 4`10"     |  |  |
| Bedroom                                                                    | Basement       | 14`1" x 11`7"     | Bedroom                                                                                      | Basement                     | 14`3" x 11`7"     |  |  |
| Exercise Room                                                              | Basement       | 14`8" x 11`1"     | Game Room                                                                                    | Basement                     | 33`5" x 16`2"     |  |  |
| Furnace/Utility Ro                                                         | om Basement    | 12`8" x 13`7"     |                                                                                              |                              |                   |  |  |

| Legal/Tax/Financial |                                                                                                                                           |                                                                                                                                                                                                                                                                                                                                                                                                   |  |
|---------------------|-------------------------------------------------------------------------------------------------------------------------------------------|---------------------------------------------------------------------------------------------------------------------------------------------------------------------------------------------------------------------------------------------------------------------------------------------------------------------------------------------------------------------------------------------------|--|
| Condo Fee:          | Title:                                                                                                                                    | Zoning:                                                                                                                                                                                                                                                                                                                                                                                           |  |
| \$135               | Fee Simple                                                                                                                                | DC36                                                                                                                                                                                                                                                                                                                                                                                              |  |
|                     | Fee Freq:                                                                                                                                 |                                                                                                                                                                                                                                                                                                                                                                                                   |  |
|                     | Monthly                                                                                                                                   |                                                                                                                                                                                                                                                                                                                                                                                                   |  |
| Legal Desc:         | 0810165                                                                                                                                   |                                                                                                                                                                                                                                                                                                                                                                                                   |  |
|                     | Rema                                                                                                                                      | IRS                                                                                                                                                                                                                                                                                                                                                                                               |  |
|                     | abundant natural light, enhancing the spacious main floor. The gou<br>home chef. Enjoy meals in the sophisticated dining area or relax by | thoughtfully designed living space. Upon entry, you'll be welcomed by soaring ceilings and<br>irmet kitchen boasts top-tier appliances, quartz countertops, and ample storage, perfect for the<br>the gas fireplace in the living room under the charm of vaulted ceilings with wood beam accent<br>lite and a generous walk-in closet. With two more bedrooms and two additional full bathrooms, |  |