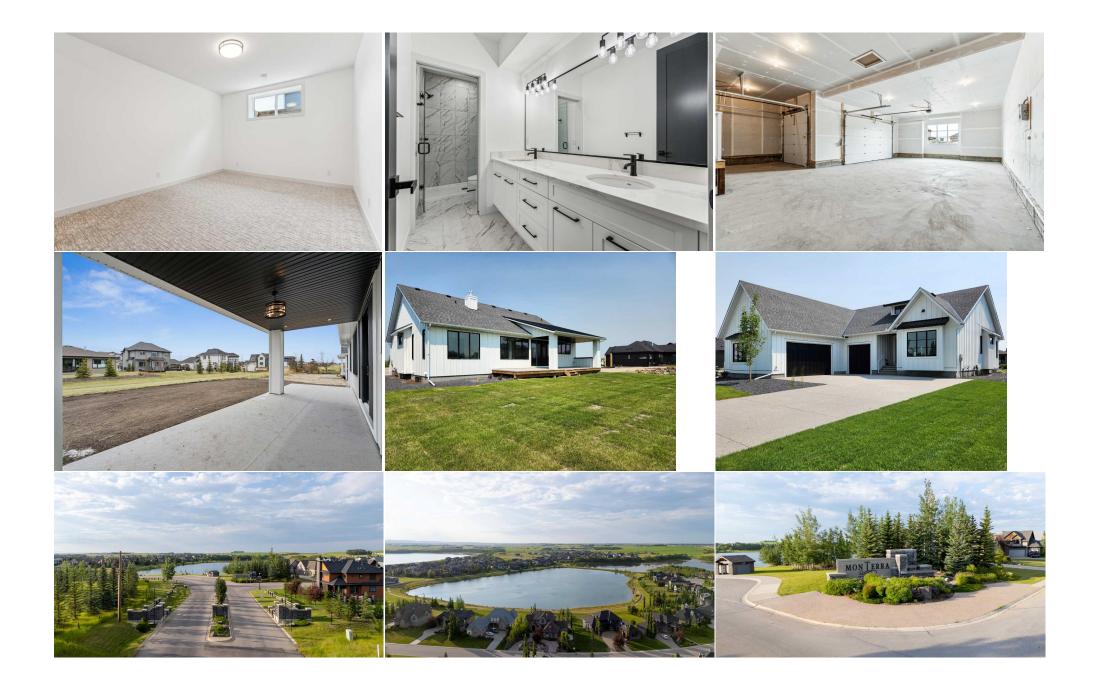

## Utilities and Features

| Roof: As                                                                   | sphalt Shingle |                   | Construction:                                                                                |                              |                   |  |  |
|----------------------------------------------------------------------------|----------------|-------------------|----------------------------------------------------------------------------------------------|------------------------------|-------------------|--|--|
|                                                                            |                |                   |                                                                                              | Composite Siding,Wood Frame  |                   |  |  |
| 5                                                                          | ublic Sewer    |                   | Flooring:                                                                                    |                              |                   |  |  |
|                                                                            | BQ gas line    |                   | 5                                                                                            | Carpet,Ceramic Tile,Hardwood |                   |  |  |
|                                                                            | - ( )          |                   | Water Source:                                                                                |                              |                   |  |  |
|                                                                            |                |                   | Public                                                                                       |                              |                   |  |  |
|                                                                            |                |                   | Fnd/Bsmt:                                                                                    |                              |                   |  |  |
|                                                                            |                |                   | Poured Concrete                                                                              |                              |                   |  |  |
| Kitchen Appl: Dishwasher, Dryer, Garage Control(s), Gas Stove, Range Hood, |                |                   |                                                                                              |                              |                   |  |  |
|                                                                            |                | -                 | ngs,Kitchen Island,Quartz Counters,Sump Pump(s),Vaulted Ceiling(s),Walk-In Closet(s),Wet Bar |                              |                   |  |  |
| Utilities:                                                                 |                |                   | a, { a a · · · · · · · · · · · · · · · · ·                                                   |                              |                   |  |  |
|                                                                            |                |                   | Room Information                                                                             |                              |                   |  |  |
| Room                                                                       | Level          | <u>Dimensions</u> | Room                                                                                         | Level                        | <u>Dimensions</u> |  |  |
| 4pc Bathroom                                                               | Main           | 10`1" x 4`11"     | 4pc Ensuite bath                                                                             | Main                         | 14`0" x 15`5"     |  |  |
| Office                                                                     | Main           | 14`0" x 10`11"    | Dining Room                                                                                  | Main                         | 10`4" x 17`0"     |  |  |
| Foyer                                                                      | Main           | 7`9" x 16`10"     | Kitchen                                                                                      | Main                         | 11`7" x 16`11"    |  |  |
| Laundry                                                                    | Main           | 9`6" x 6`0"       | Living Room                                                                                  | Main                         | 12`11" x 17`0"    |  |  |
| Mud Room                                                                   | Main           | 6`1" x 11`5"      | Bedroom - Primary                                                                            | Main                         | 14`0" x 13`2"     |  |  |
| Walk-In Closet                                                             | Main           | 7`8" x 7`4"       | 4pc Bathroom                                                                                 | Basement                     | 14`2" x 4`10"     |  |  |
| Bedroom                                                                    | Basement       | 14`1" x 11`7"     | Bedroom                                                                                      | Basement                     | 14`3" x 11`7"     |  |  |
| Exercise Room                                                              | Basement       | 14`8" x 11`1"     | Game Room                                                                                    | Basement                     | 33`5" x 16`2"     |  |  |
| Furnace/Utility Ro                                                         | om Basement    | 12`8" x 13`7"     |                                                                                              |                              |                   |  |  |

| Legal/Tax/Financial |                                                                                                                                           |                                                                                                                                                                                                                                                                                                                                                                                                   |  |
|---------------------|-------------------------------------------------------------------------------------------------------------------------------------------|---------------------------------------------------------------------------------------------------------------------------------------------------------------------------------------------------------------------------------------------------------------------------------------------------------------------------------------------------------------------------------------------------|--|
| Condo Fee:          | Title:                                                                                                                                    | Zoning:                                                                                                                                                                                                                                                                                                                                                                                           |  |
| \$135               | Fee Simple                                                                                                                                | DC36                                                                                                                                                                                                                                                                                                                                                                                              |  |
|                     | Fee Freq:                                                                                                                                 |                                                                                                                                                                                                                                                                                                                                                                                                   |  |
|                     | Monthly                                                                                                                                   |                                                                                                                                                                                                                                                                                                                                                                                                   |  |
| Legal Desc:         | 0810165                                                                                                                                   |                                                                                                                                                                                                                                                                                                                                                                                                   |  |
|                     | Rema                                                                                                                                      | IRS                                                                                                                                                                                                                                                                                                                                                                                               |  |
|                     | abundant natural light, enhancing the spacious main floor. The gou<br>home chef. Enjoy meals in the sophisticated dining area or relax by | thoughtfully designed living space. Upon entry, you'll be welcomed by soaring ceilings and<br>irmet kitchen boasts top-tier appliances, quartz countertops, and ample storage, perfect for the<br>the gas fireplace in the living room under the charm of vaulted ceilings with wood beam accent<br>lite and a generous walk-in closet. With two more bedrooms and two additional full bathrooms, |  |