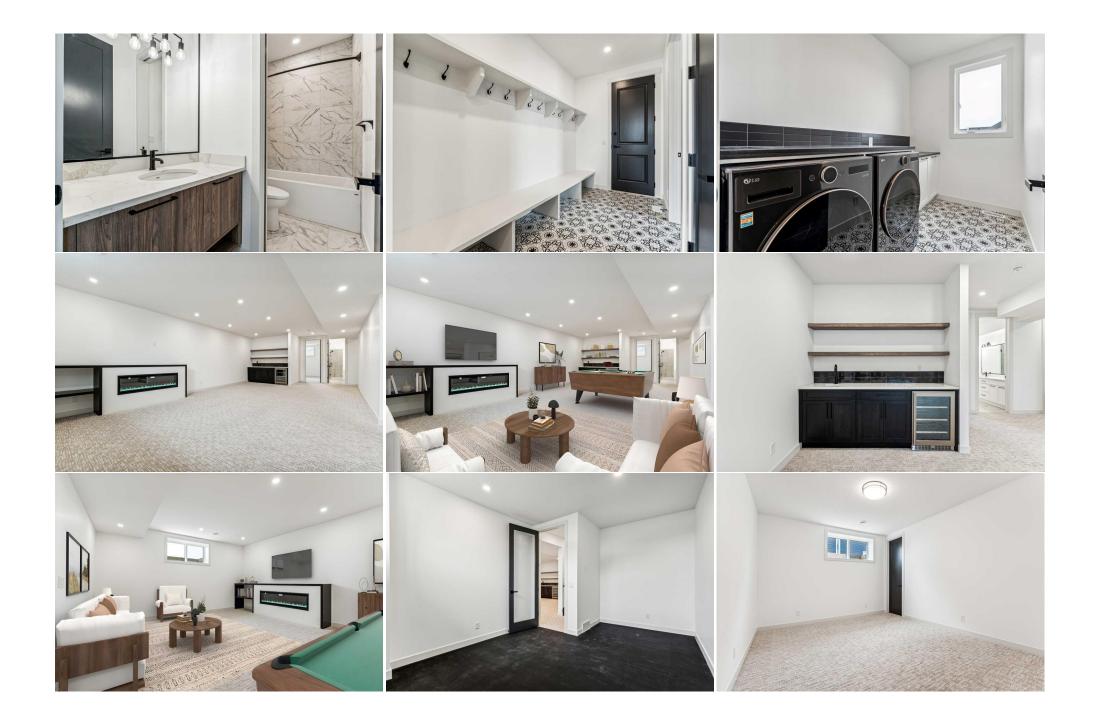

## Utilities and Features

| Roof: As                                                                   | sphalt Shingle |                   | Construction:                                                                                |                              |                   |  |  |
|----------------------------------------------------------------------------|----------------|-------------------|----------------------------------------------------------------------------------------------|------------------------------|-------------------|--|--|
|                                                                            |                |                   |                                                                                              | Composite Siding,Wood Frame  |                   |  |  |
| 5                                                                          | ublic Sewer    |                   | Flooring:                                                                                    |                              |                   |  |  |
|                                                                            | BQ gas line    |                   | 5                                                                                            | Carpet,Ceramic Tile,Hardwood |                   |  |  |
|                                                                            | - ( )          |                   | Water Source:                                                                                |                              |                   |  |  |
|                                                                            |                |                   | Public                                                                                       |                              |                   |  |  |
|                                                                            |                |                   | Fnd/Bsmt:                                                                                    |                              |                   |  |  |
|                                                                            |                |                   | Poured Concrete                                                                              |                              |                   |  |  |
| Kitchen Appl: Dishwasher, Dryer, Garage Control(s), Gas Stove, Range Hood, |                |                   |                                                                                              |                              |                   |  |  |
|                                                                            |                | -                 | ngs,Kitchen Island,Quartz Counters,Sump Pump(s),Vaulted Ceiling(s),Walk-In Closet(s),Wet Bar |                              |                   |  |  |
| Utilities:                                                                 |                |                   | a, { a a · · · · · · · · · · · · · · · · ·                                                   |                              |                   |  |  |
|                                                                            |                |                   | Room Information                                                                             |                              |                   |  |  |
| Room                                                                       | Level          | <u>Dimensions</u> | Room                                                                                         | Level                        | <u>Dimensions</u> |  |  |
| 4pc Bathroom                                                               | Main           | 10`1" x 4`11"     | 4pc Ensuite bath                                                                             | Main                         | 14`0" x 15`5"     |  |  |
| Office                                                                     | Main           | 14`0" x 10`11"    | Dining Room                                                                                  | Main                         | 10`4" x 17`0"     |  |  |
| Foyer                                                                      | Main           | 7`9" x 16`10"     | Kitchen                                                                                      | Main                         | 11`7" x 16`11"    |  |  |
| Laundry                                                                    | Main           | 9`6" x 6`0"       | Living Room                                                                                  | Main                         | 12`11" x 17`0"    |  |  |
| Mud Room                                                                   | Main           | 6`1" x 11`5"      | Bedroom - Primary                                                                            | Main                         | 14`0" x 13`2"     |  |  |
| Walk-In Closet                                                             | Main           | 7`8" x 7`4"       | 4pc Bathroom                                                                                 | Basement                     | 14`2" x 4`10"     |  |  |
| Bedroom                                                                    | Basement       | 14`1" x 11`7"     | Bedroom                                                                                      | Basement                     | 14`3" x 11`7"     |  |  |
| Exercise Room                                                              | Basement       | 14`8" x 11`1"     | Game Room                                                                                    | Basement                     | 33`5" x 16`2"     |  |  |
| Furnace/Utility Ro                                                         | om Basement    | 12`8" x 13`7"     |                                                                                              |                              |                   |  |  |