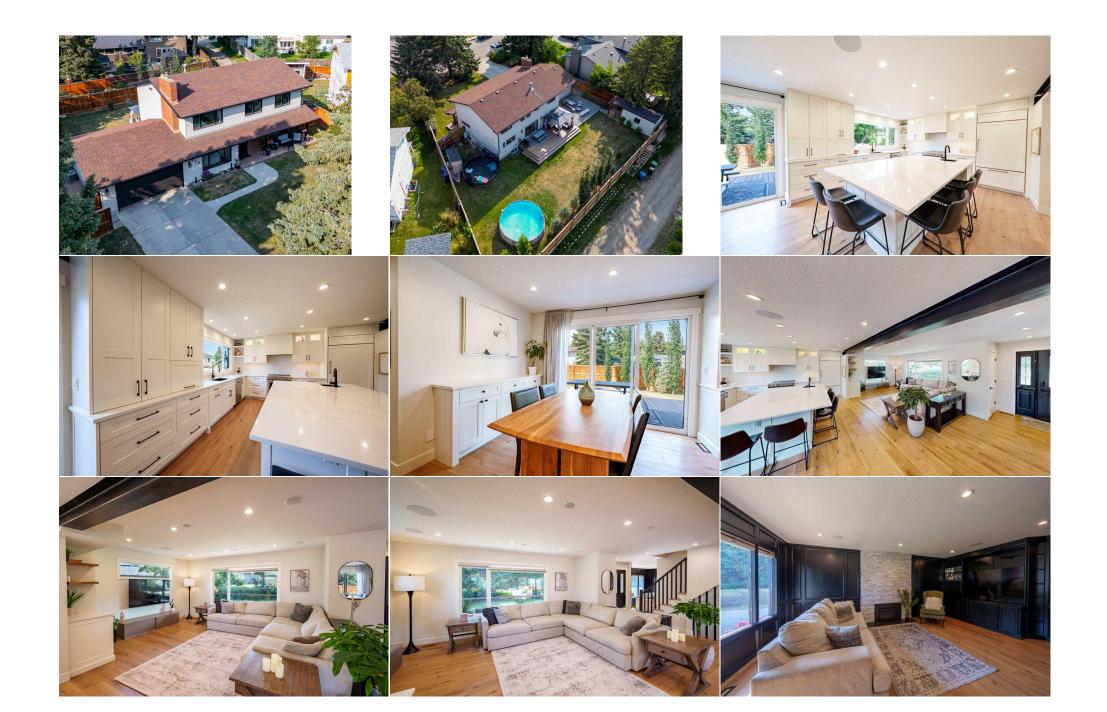

| Bedroom<br>Bedroom<br>2pc Bathroom<br>4pc Bathroom | Upper<br>Upper<br>Main<br>Upper                                                                                                                                                                                                                                                                                                                                                                                                                         | 11`2" x 14`0"<br>14`8" x 12`11"                                                                                                                                                                                                                                                                                                                                                                                                                                                                                                                                                                                                                                      | Bedroom<br>Bedroom<br>5pc Ensuite bath<br>4pc Bathroom<br>Legal/Tax/Financial                                                                                                                                                                                                                                                                                                                                                                                                                                                                                                                                                                    | Upper<br>Basement<br>Upper<br>Basement                                                                                                                                                                                                                                                                                                                                                                                                                                                                                                                           | 10`9" x 14`0"<br>10`1" x 12`5"                                                                                                                                                                                                                                                                                                                                                                                                                                                                          |
|----------------------------------------------------|---------------------------------------------------------------------------------------------------------------------------------------------------------------------------------------------------------------------------------------------------------------------------------------------------------------------------------------------------------------------------------------------------------------------------------------------------------|----------------------------------------------------------------------------------------------------------------------------------------------------------------------------------------------------------------------------------------------------------------------------------------------------------------------------------------------------------------------------------------------------------------------------------------------------------------------------------------------------------------------------------------------------------------------------------------------------------------------------------------------------------------------|--------------------------------------------------------------------------------------------------------------------------------------------------------------------------------------------------------------------------------------------------------------------------------------------------------------------------------------------------------------------------------------------------------------------------------------------------------------------------------------------------------------------------------------------------------------------------------------------------------------------------------------------------|------------------------------------------------------------------------------------------------------------------------------------------------------------------------------------------------------------------------------------------------------------------------------------------------------------------------------------------------------------------------------------------------------------------------------------------------------------------------------------------------------------------------------------------------------------------|---------------------------------------------------------------------------------------------------------------------------------------------------------------------------------------------------------------------------------------------------------------------------------------------------------------------------------------------------------------------------------------------------------------------------------------------------------------------------------------------------------|
| Title:<br><b>Fee Simple</b><br>Legal Desc:         | 5282JK                                                                                                                                                                                                                                                                                                                                                                                                                                                  | Zoning:<br><b>R-C1</b>                                                                                                                                                                                                                                                                                                                                                                                                                                                                                                                                                                                                                                               | Remarks                                                                                                                                                                                                                                                                                                                                                                                                                                                                                                                                                                                                                                          |                                                                                                                                                                                                                                                                                                                                                                                                                                                                                                                                                                  |                                                                                                                                                                                                                                                                                                                                                                                                                                                                                                         |
| Pub Rmks:<br>Inclusions:<br>Property Listed By:    | by the beautiful archit<br>stunningly renovated<br>Natural light flows thr<br>the windows have bee<br>entertaining with clea<br>induction cooktop, full<br>ample space for family<br>front of the floor-to-ce<br>beautiful floors are co<br>leads to the luxurious<br>with high-end Grohe li<br>and come together ov<br>level with a large gues<br>patio in the ginormous<br>retaining wall were ins<br>and is even equipped<br>parks, the Trico Centre | ecture boasting white Hardie be<br>to create an open floor plan with<br>ough oversized windows during<br>in replaced plus central air cond<br>r sightlines for unobstructed cou-<br>l-height cabinetry, stone counter<br>y meals and entertaining. Oversi-<br>siling stone-encased gas fireplace<br>ntinued onto the upper level wh<br>ensuite boasting dual sinks, a di-<br>fetime warranty products. 2 bate<br>er movie and games nights and<br>st bedroom that includes a walk<br>is backyard will have you hosting<br>stalled 4 years ago surrounding<br>with electrical. This extraordina<br>e, Southcentre Mall and more. M<br>rk and easy access to major tho | bard siding highlighted by charming but<br>h beamed flat painted ceilings, built-in<br>the day highlighting the upscale design<br>itioning has been added ensuring you<br>nversations. Culinary adventures awai<br>rtops, 2-tier utensil drawers and a ma<br>ized patio doors frame tranquil backya<br>te in the family room with dark panelle<br>ere 4 of the spacious bedrooms reside<br>leep soaker tub and an oversized show<br>throoms even have in-floor heat keepin<br>engaging conversations in front of the<br>-in closet, another posh full bathroom<br>y summer barbeques and spending you<br>the grassy yard that is the perfect pla | rickwork and a charming fro<br>a speakers throughout and lo<br>gner details, quality craftsm<br>r comfort in any season. The<br>it in the gourmet kitchen fea<br>assive centre island to gathe<br>ard views and encourage a s<br>ed walls and classic built-ins<br>e. The primary bedroom is a<br>ver. All of the bathrooms in t<br>ng toes warm and cozy. Gath<br>e modern electric fireplace. T<br>and a huge exercise room. T<br>ur weekends lounging enjoyi<br>by space for kids and pets. A<br>ought-after neighbourhood to<br>Country Club, the Anderson ( | r around. Adjacently, the dining room has<br>eamless indoor/outdoor lifestyle. Convene in<br>creating an inviting atmosphere. Those<br>private oasis with 2 closets, one of which<br>the home have been stunningly upgraded<br>her in the sophisticated finished basement<br>The extravagance continues throughout this<br>The expansive composite deck and lower<br>ing the immense privacy. A new fence and<br>charming shed hides away seasonal items<br>within walking distance to schools, several |