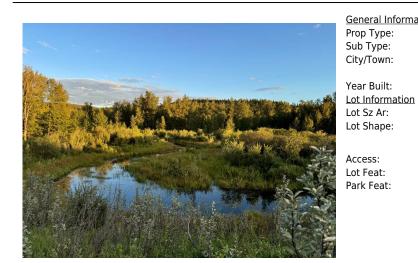

Legal/Tax/Financial

Title: Zoning: **Fee Simple** CR

Remarks

This beautiful property is conveniently located on Highway 22, with easy access to all amenities - just a few minutes drive to Millarville, Diamond Valley and schools. Enjoy beautiful views of the Rockies from the 6.69 acre property, as well as regular wildlife sightings. A picturesque creek runs through the property. The neighbouring 22 acre land to the South, with extensively renovated, 5 bedroom home is also for sale. Please see MLS A2160598 for full details.