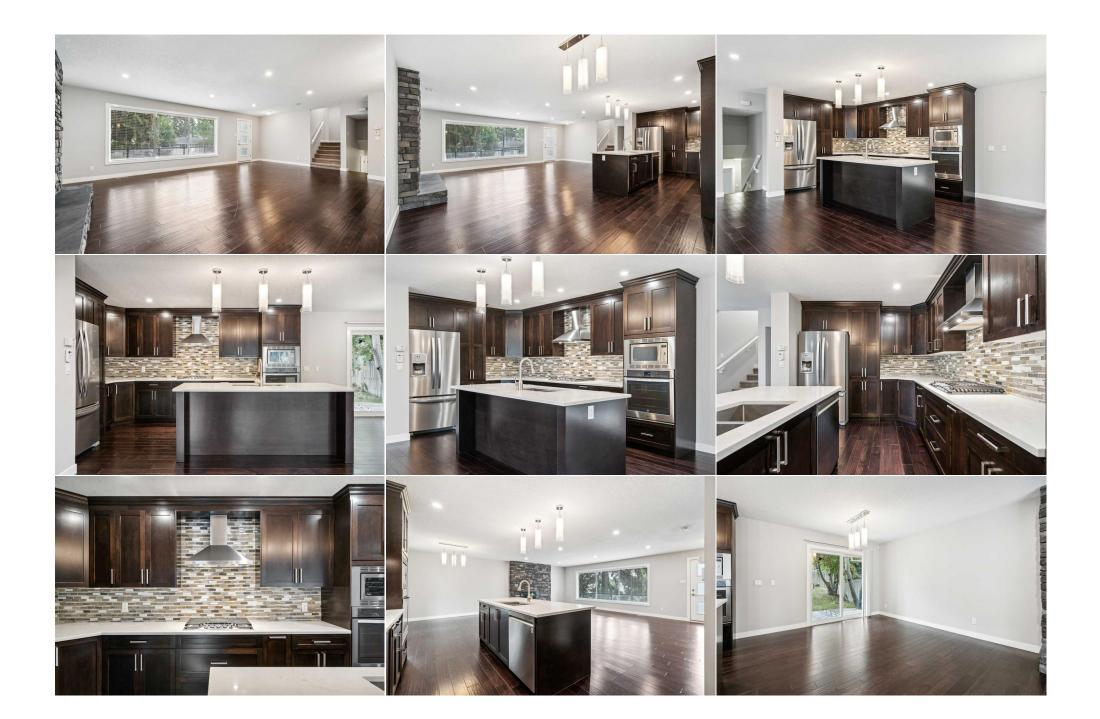

Utilities and Features

| Roof: Asphalt Shingle   Heating: High Efficiency,Forced Air,Humidity   Control,Natural Gas   Sewer:   Ext Feat: Fire Pit,Private Yard |                                                                    |                                                                                                                                                         | Construction:<br>Cedar,Stucco,Wood Frame<br>Flooring:<br>Carpet,Ceramic Tile,Hardwood<br>Water Source:<br>Fnd/Bsmt:<br>Poured Concrete |                                                                  |                                                                                                                |  |               |          |                                                                                                                                                                                |
|---------------------------------------------------------------------------------------------------------------------------------------|--------------------------------------------------------------------|---------------------------------------------------------------------------------------------------------------------------------------------------------|----------------------------------------------------------------------------------------------------------------------------------------|------------------------------------------------------------------|----------------------------------------------------------------------------------------------------------------|--|---------------|----------|--------------------------------------------------------------------------------------------------------------------------------------------------------------------------------|
|                                                                                                                                       |                                                                    |                                                                                                                                                         |                                                                                                                                        |                                                                  |                                                                                                                |  | Kitchen Appl: | <b>-</b> | Bar Fridge,Central Air Conditioner,Dishwasher,Dryer,Freezer,Gas Cooktop,Gas Water Heater,Humidifier,Microwave,Oven-Built-In,Range<br>Hood,Refrigerator,Washer,Window Coverings |
| Int Feat:<br>Utilities:                                                                                                               | Bidet,Breakfast Bar,K                                              | Bidet,Breakfast Bar,Kitchen Island,Open Floorplan,Quartz Counters,Recessed Lighting,Storage,Vinyl Windows,Walk-In Closet(s),Wet Bar<br>Room Information |                                                                                                                                        |                                                                  |                                                                                                                |  |               |          |                                                                                                                                                                                |
| Room<br>Living Room<br>Dining Room<br>3pc Ensuite b<br>Bedroom<br>Bedroom<br>Laundry                                                  | Level<br>Main<br>Main<br>ath Second<br>Second<br>Lower<br>Basement | Dimensions<br>25`9" x 15`6"<br>11`4" x 10`6"<br>7`6" x 5`7"<br>10`4" x 13`2"<br>11`8" x 10`7"<br>5`2" x 9`8"                                            | Room<br>Kitchen<br>Bedroom - Primary<br>Bedroom<br>4pc Bathroom<br>4pc Bathroom<br>Den                                                 | Level<br>Main<br>Second<br>Second<br>Second<br>Lower<br>Basement | Dimensions<br>14`6" x 10`6"<br>11`1" x 12`11"<br>11`1" x 13`5"<br>4`11" x 9`2"<br>4`10" x 9`3"<br>9`6" x 15`0" |  |               |          |                                                                                                                                                                                |

| Furnace/Utility Room                            | Basement                                                                                              | 5`6" x 14`1"                                                                                                                                                      | Game Room<br>Legal/Tax/Financial                                                                                                                                | Basement                                                                                                                             | 18`4" x 13`7"                                                                                                                                                                                                                                                  |
|-------------------------------------------------|-------------------------------------------------------------------------------------------------------|-------------------------------------------------------------------------------------------------------------------------------------------------------------------|-----------------------------------------------------------------------------------------------------------------------------------------------------------------|--------------------------------------------------------------------------------------------------------------------------------------|----------------------------------------------------------------------------------------------------------------------------------------------------------------------------------------------------------------------------------------------------------------|
| Title:<br>Fee Simple                            |                                                                                                       | Zoning:<br><b>R-C1</b>                                                                                                                                            |                                                                                                                                                                 |                                                                                                                                      |                                                                                                                                                                                                                                                                |
| Legal Desc:                                     | 4472HK                                                                                                |                                                                                                                                                                   |                                                                                                                                                                 |                                                                                                                                      |                                                                                                                                                                                                                                                                |
|                                                 |                                                                                                       |                                                                                                                                                                   | Remarks                                                                                                                                                         |                                                                                                                                      |                                                                                                                                                                                                                                                                |
| Pub Rmks:<br>Inclusions:<br>Property Listed By: | close proximity to all a<br>(including hot water ta<br>NEW Quartz counterto<br>Stucco/Cedar. Since th | amenities including schools, j<br>ank), NEW electrical, NEW dry<br>ps, NEW LED lighting through<br>ne renovation in 2021, the roo<br>e replaced in February 2024! | parks, shopping and main arteries. Tl<br>ywall and insulation, NEW energy effi<br>hout and so much more! An exterior i<br>of was replaced in May 2023, a new fi | he house was completely renova<br>icient windows, NEW handscrap<br>renovation was also completed<br>urnace, humidifier and Central A | d on a massive lot on a quiet street within<br>ated in 2021 including: NEW plumbing<br>ed hardwood flooring, NEW S/S appliances,<br>at the same time which included NEW<br>A/C were installed in October 2023 and the<br>ity to own this spectacular property! |