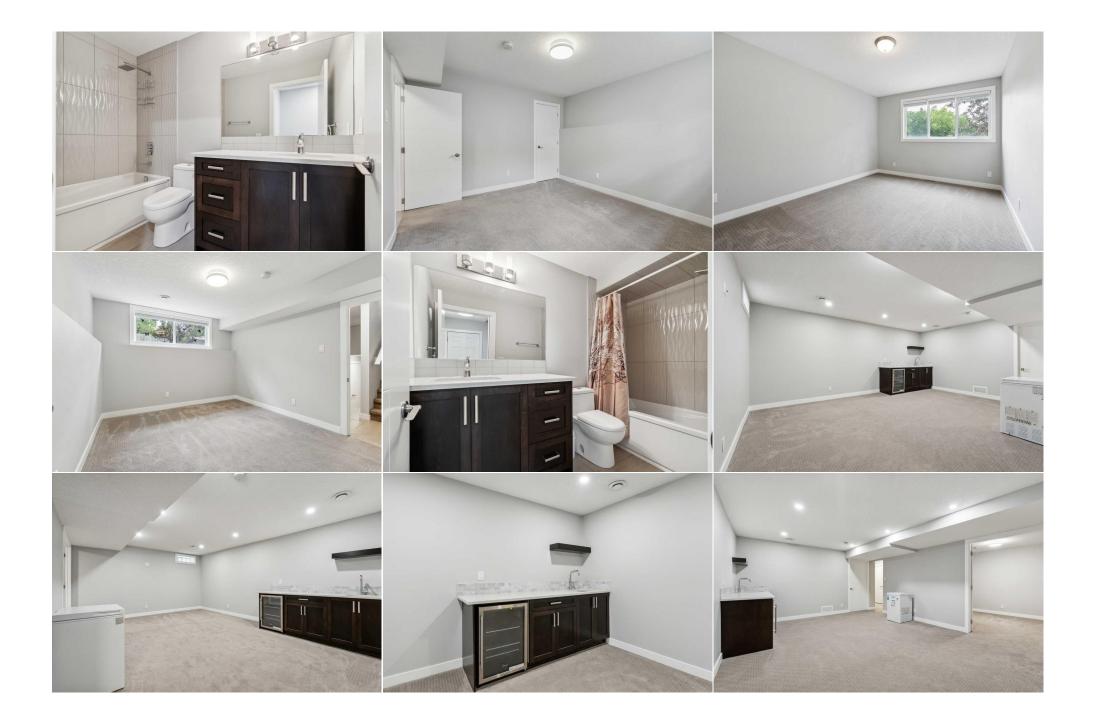

Utilities and Features

| Roof: Asphalt Shingle   Heating: High Efficiency,Forced Air,Humidity   Control,Natural Gas   Sewer:   Ext Feat: Fire Pit,Private Yard |                                                                    |                                                                                                                                                         | Construction:<br>Cedar,Stucco,Wood Frame<br>Flooring:<br>Carpet,Ceramic Tile,Hardwood<br>Water Source:<br>Fnd/Bsmt:<br>Poured Concrete |                                                                  |                                                                                                                |  |               |          |                                                                                                                                                                                |
|---------------------------------------------------------------------------------------------------------------------------------------|--------------------------------------------------------------------|---------------------------------------------------------------------------------------------------------------------------------------------------------|----------------------------------------------------------------------------------------------------------------------------------------|------------------------------------------------------------------|----------------------------------------------------------------------------------------------------------------|--|---------------|----------|--------------------------------------------------------------------------------------------------------------------------------------------------------------------------------|
|                                                                                                                                       |                                                                    |                                                                                                                                                         |                                                                                                                                        |                                                                  |                                                                                                                |  | Kitchen Appl: | <b>-</b> | Bar Fridge,Central Air Conditioner,Dishwasher,Dryer,Freezer,Gas Cooktop,Gas Water Heater,Humidifier,Microwave,Oven-Built-In,Range<br>Hood,Refrigerator,Washer,Window Coverings |
| Int Feat:<br>Utilities:                                                                                                               | Bidet,Breakfast Bar,K                                              | Bidet,Breakfast Bar,Kitchen Island,Open Floorplan,Quartz Counters,Recessed Lighting,Storage,Vinyl Windows,Walk-In Closet(s),Wet Bar<br>Room Information |                                                                                                                                        |                                                                  |                                                                                                                |  |               |          |                                                                                                                                                                                |
| Room<br>Living Room<br>Dining Room<br>3pc Ensuite b<br>Bedroom<br>Bedroom<br>Laundry                                                  | Level<br>Main<br>Main<br>ath Second<br>Second<br>Lower<br>Basement | Dimensions<br>25`9" x 15`6"<br>11`4" x 10`6"<br>7`6" x 5`7"<br>10`4" x 13`2"<br>11`8" x 10`7"<br>5`2" x 9`8"                                            | Room<br>Kitchen<br>Bedroom - Primary<br>Bedroom<br>4pc Bathroom<br>4pc Bathroom<br>Den                                                 | Level<br>Main<br>Second<br>Second<br>Second<br>Lower<br>Basement | Dimensions<br>14`6" x 10`6"<br>11`1" x 12`11"<br>11`1" x 13`5"<br>4`11" x 9`2"<br>4`10" x 9`3"<br>9`6" x 15`0" |  |               |          |                                                                                                                                                                                |

| Furnace/Utility Room                            | Basement                                                                                              | 5`6" x 14`1"                                                                                                                                                      | Game Room<br>Legal/Tax/Financial                                                                                                                                | Basement                                                                                                                             | 18`4" x 13`7"                                                                                                                                                                                                                                                  |
|-------------------------------------------------|-------------------------------------------------------------------------------------------------------|-------------------------------------------------------------------------------------------------------------------------------------------------------------------|-----------------------------------------------------------------------------------------------------------------------------------------------------------------|--------------------------------------------------------------------------------------------------------------------------------------|----------------------------------------------------------------------------------------------------------------------------------------------------------------------------------------------------------------------------------------------------------------|
| Title:<br>Fee Simple                            |                                                                                                       | Zoning:<br><b>R-C1</b>                                                                                                                                            |                                                                                                                                                                 |                                                                                                                                      |                                                                                                                                                                                                                                                                |
| Legal Desc:                                     | 4472HK                                                                                                |                                                                                                                                                                   |                                                                                                                                                                 |                                                                                                                                      |                                                                                                                                                                                                                                                                |
|                                                 |                                                                                                       |                                                                                                                                                                   | Remarks                                                                                                                                                         |                                                                                                                                      |                                                                                                                                                                                                                                                                |
| Pub Rmks:<br>Inclusions:<br>Property Listed By: | close proximity to all a<br>(including hot water ta<br>NEW Quartz counterto<br>Stucco/Cedar. Since th | amenities including schools, j<br>ank), NEW electrical, NEW dry<br>ps, NEW LED lighting through<br>ne renovation in 2021, the roo<br>e replaced in February 2024! | parks, shopping and main arteries. Tl<br>ywall and insulation, NEW energy effi<br>hout and so much more! An exterior i<br>of was replaced in May 2023, a new fi | he house was completely renova<br>icient windows, NEW handscrap<br>renovation was also completed<br>urnace, humidifier and Central A | d on a massive lot on a quiet street within<br>ated in 2021 including: NEW plumbing<br>ed hardwood flooring, NEW S/S appliances,<br>at the same time which included NEW<br>A/C were installed in October 2023 and the<br>ity to own this spectacular property! |