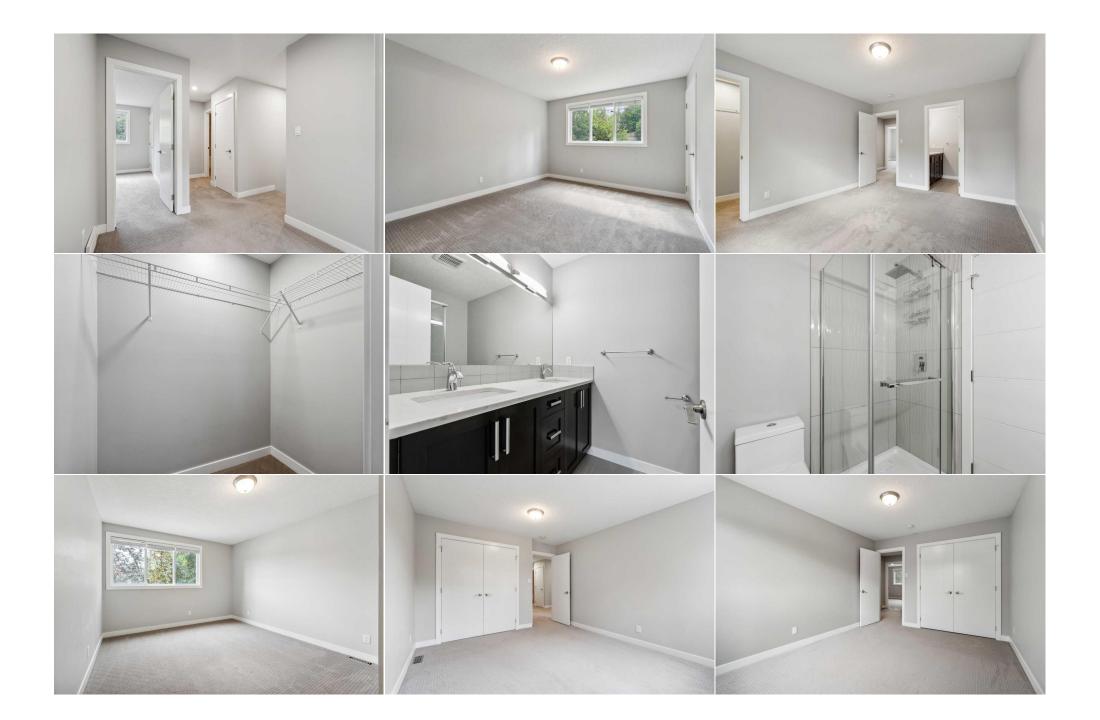

Utilities and Features

| Roof: Asphalt Shingle   Heating: High Efficiency,Forced Air,Humidity   Control,Natural Gas   Sewer:   Ext Feat: Fire Pit,Private Yard |                                                                    |                                                                                                                                                         | Construction:<br>Cedar,Stucco,Wood Frame<br>Flooring:<br>Carpet,Ceramic Tile,Hardwood<br>Water Source:<br>Fnd/Bsmt:<br>Poured Concrete |                                                                  |                                                                                                                |  |               |          |                                                                                                                                                                                |
|---------------------------------------------------------------------------------------------------------------------------------------|--------------------------------------------------------------------|---------------------------------------------------------------------------------------------------------------------------------------------------------|----------------------------------------------------------------------------------------------------------------------------------------|------------------------------------------------------------------|----------------------------------------------------------------------------------------------------------------|--|---------------|----------|--------------------------------------------------------------------------------------------------------------------------------------------------------------------------------|
|                                                                                                                                       |                                                                    |                                                                                                                                                         |                                                                                                                                        |                                                                  |                                                                                                                |  | Kitchen Appl: | <b>-</b> | Bar Fridge,Central Air Conditioner,Dishwasher,Dryer,Freezer,Gas Cooktop,Gas Water Heater,Humidifier,Microwave,Oven-Built-In,Range<br>Hood,Refrigerator,Washer,Window Coverings |
| Int Feat:<br>Utilities:                                                                                                               | Bidet,Breakfast Bar,K                                              | Bidet,Breakfast Bar,Kitchen Island,Open Floorplan,Quartz Counters,Recessed Lighting,Storage,Vinyl Windows,Walk-In Closet(s),Wet Bar<br>Room Information |                                                                                                                                        |                                                                  |                                                                                                                |  |               |          |                                                                                                                                                                                |
| Room<br>Living Room<br>Dining Room<br>3pc Ensuite b<br>Bedroom<br>Bedroom<br>Laundry                                                  | Level<br>Main<br>Main<br>ath Second<br>Second<br>Lower<br>Basement | Dimensions<br>25`9" x 15`6"<br>11`4" x 10`6"<br>7`6" x 5`7"<br>10`4" x 13`2"<br>11`8" x 10`7"<br>5`2" x 9`8"                                            | Room<br>Kitchen<br>Bedroom - Primary<br>Bedroom<br>4pc Bathroom<br>4pc Bathroom<br>Den                                                 | Level<br>Main<br>Second<br>Second<br>Second<br>Lower<br>Basement | Dimensions<br>14`6" x 10`6"<br>11`1" x 12`11"<br>11`1" x 13`5"<br>4`11" x 9`2"<br>4`10" x 9`3"<br>9`6" x 15`0" |  |               |          |                                                                                                                                                                                |

| Furnace/Utility Room                            | Basement                                                                                              | 5`6" x 14`1"                                                                                                                                                      | Game Room<br>Legal/Tax/Financial                                                                                                                                | Basement                                                                                                                             | 18`4" x 13`7"                                                                                                                                                                                                                                                  |
|-------------------------------------------------|-------------------------------------------------------------------------------------------------------|-------------------------------------------------------------------------------------------------------------------------------------------------------------------|-----------------------------------------------------------------------------------------------------------------------------------------------------------------|--------------------------------------------------------------------------------------------------------------------------------------|----------------------------------------------------------------------------------------------------------------------------------------------------------------------------------------------------------------------------------------------------------------|
| Title:<br>Fee Simple                            |                                                                                                       | Zoning:<br><b>R-C1</b>                                                                                                                                            |                                                                                                                                                                 |                                                                                                                                      |                                                                                                                                                                                                                                                                |
| Legal Desc:                                     | 4472HK                                                                                                |                                                                                                                                                                   |                                                                                                                                                                 |                                                                                                                                      |                                                                                                                                                                                                                                                                |
|                                                 |                                                                                                       |                                                                                                                                                                   | Remarks                                                                                                                                                         |                                                                                                                                      |                                                                                                                                                                                                                                                                |
| Pub Rmks:<br>Inclusions:<br>Property Listed By: | close proximity to all a<br>(including hot water ta<br>NEW Quartz counterto<br>Stucco/Cedar. Since th | amenities including schools, j<br>ank), NEW electrical, NEW dry<br>ps, NEW LED lighting through<br>ne renovation in 2021, the roo<br>e replaced in February 2024! | parks, shopping and main arteries. Tl<br>ywall and insulation, NEW energy effi<br>hout and so much more! An exterior i<br>of was replaced in May 2023, a new fi | he house was completely renova<br>icient windows, NEW handscrap<br>renovation was also completed<br>urnace, humidifier and Central A | d on a massive lot on a quiet street within<br>ated in 2021 including: NEW plumbing<br>ed hardwood flooring, NEW S/S appliances,<br>at the same time which included NEW<br>A/C were installed in October 2023 and the<br>ity to own this spectacular property! |