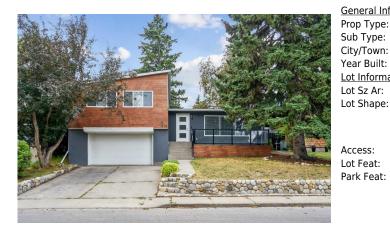

## 75 CHELSEA Street, Calgary T2K 1P1

| MLS®#:  | A2160691 | Area:   | Rosemont | Listing<br>Date: | 08/29/24       | List Price: \$899,900      |
|---------|----------|---------|----------|------------------|----------------|----------------------------|
| Status: | Pending  | County: | Calgary  | Change:          | -\$50k, 30-Oct | Association: Fort McMurray |

| neral Information                                                        | <u>1</u>                                           |                   |       | DOM           |               |
|--------------------------------------------------------------------------|----------------------------------------------------|-------------------|-------|---------------|---------------|
| р Туре:                                                                  | Residential                                        |                   |       | 96            |               |
| о Туре:                                                                  | Detached                                           |                   |       | <u>Layout</u> |               |
| y/Town:                                                                  | Calgary                                            | Finished Floor Ar | ea    | Beds:         | 4(31)         |
| ar Built:                                                                | 1958                                               | Abv Sqft:         | 1,381 | Baths:        | 3.0 (3 0)     |
| <b>Information</b>                                                       |                                                    | Low Sqft:         |       | Style:        | 4 Level Split |
| Sz Ar:                                                                   | 5,995 sqft                                         | Ttl Sqft:         | 1,381 |               |               |
| Shape:                                                                   |                                                    |                   |       | Parking       |               |
|                                                                          |                                                    |                   |       | Ttl Park:     | 4             |
|                                                                          |                                                    |                   |       | Garage Sz:    | 2             |
| cess:                                                                    |                                                    |                   |       |               |               |
| Feat:                                                                    | Back Lane,Back Yard,City Lot,Landscaped,Many Trees |                   |       |               |               |
| Concrete Driveway, Double Garage Attached, Garage Door Opener, Insulated |                                                    |                   |       |               |               |

| Furnace/Utility Room                            | Basement                                                                                              | 5`6" x 14`1"                                                                                                                                                      | Game Room<br>Legal/Tax/Financial                                                                                                                                | Basement                                                                                                                             | 18`4" x 13`7"                                                                                                                                                                                                                                                  |
|-------------------------------------------------|-------------------------------------------------------------------------------------------------------|-------------------------------------------------------------------------------------------------------------------------------------------------------------------|-----------------------------------------------------------------------------------------------------------------------------------------------------------------|--------------------------------------------------------------------------------------------------------------------------------------|----------------------------------------------------------------------------------------------------------------------------------------------------------------------------------------------------------------------------------------------------------------|
| Title:<br>Fee Simple                            |                                                                                                       | Zoning:<br><b>R-C1</b>                                                                                                                                            |                                                                                                                                                                 |                                                                                                                                      |                                                                                                                                                                                                                                                                |
| Legal Desc:                                     | 4472HK                                                                                                |                                                                                                                                                                   |                                                                                                                                                                 |                                                                                                                                      |                                                                                                                                                                                                                                                                |
|                                                 |                                                                                                       |                                                                                                                                                                   | Remarks                                                                                                                                                         |                                                                                                                                      |                                                                                                                                                                                                                                                                |
| Pub Rmks:<br>Inclusions:<br>Property Listed By: | close proximity to all a<br>(including hot water ta<br>NEW Quartz counterto<br>Stucco/Cedar. Since th | amenities including schools, j<br>ank), NEW electrical, NEW dry<br>ps, NEW LED lighting through<br>ne renovation in 2021, the roo<br>e replaced in February 2024! | parks, shopping and main arteries. Tl<br>ywall and insulation, NEW energy effi<br>hout and so much more! An exterior i<br>of was replaced in May 2023, a new fi | he house was completely renova<br>icient windows, NEW handscrap<br>renovation was also completed<br>urnace, humidifier and Central A | d on a massive lot on a quiet street within<br>ated in 2021 including: NEW plumbing<br>ed hardwood flooring, NEW S/S appliances,<br>at the same time which included NEW<br>A/C were installed in October 2023 and the<br>ity to own this spectacular property! |