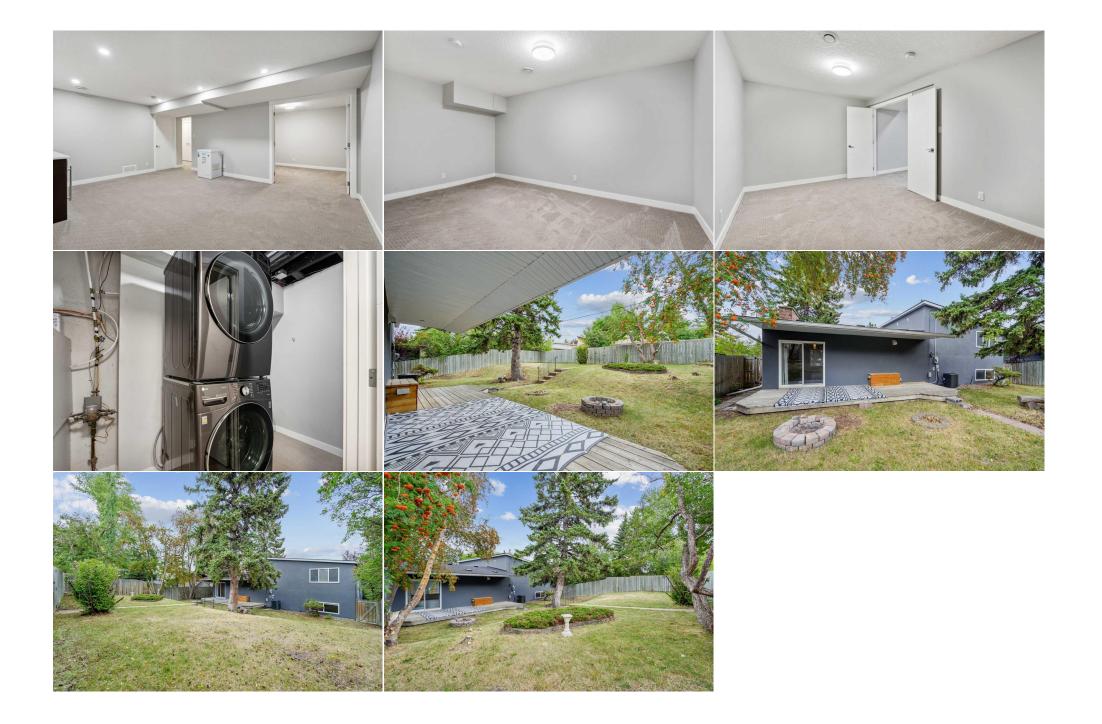

Utilities and Features

| Roof: Asphalt Shingle   Heating: High Efficiency,Forced Air,Humidity   Control,Natural Gas   Sewer:   Ext Feat: Fire Pit,Private Yard |                                                                    |                                                                                                                                                         | Construction:<br>Cedar,Stucco,Wood Frame<br>Flooring:<br>Carpet,Ceramic Tile,Hardwood<br>Water Source:<br>Fnd/Bsmt:<br>Poured Concrete |                                                                  |                                                                                                                |  |               |          |                                                                                                                                                                                |
|---------------------------------------------------------------------------------------------------------------------------------------|--------------------------------------------------------------------|---------------------------------------------------------------------------------------------------------------------------------------------------------|----------------------------------------------------------------------------------------------------------------------------------------|------------------------------------------------------------------|----------------------------------------------------------------------------------------------------------------|--|---------------|----------|--------------------------------------------------------------------------------------------------------------------------------------------------------------------------------|
|                                                                                                                                       |                                                                    |                                                                                                                                                         |                                                                                                                                        |                                                                  |                                                                                                                |  | Kitchen Appl: | <b>-</b> | Bar Fridge,Central Air Conditioner,Dishwasher,Dryer,Freezer,Gas Cooktop,Gas Water Heater,Humidifier,Microwave,Oven-Built-In,Range<br>Hood,Refrigerator,Washer,Window Coverings |
| Int Feat:<br>Utilities:                                                                                                               | Bidet,Breakfast Bar,K                                              | Bidet,Breakfast Bar,Kitchen Island,Open Floorplan,Quartz Counters,Recessed Lighting,Storage,Vinyl Windows,Walk-In Closet(s),Wet Bar<br>Room Information |                                                                                                                                        |                                                                  |                                                                                                                |  |               |          |                                                                                                                                                                                |
| Room<br>Living Room<br>Dining Room<br>3pc Ensuite b<br>Bedroom<br>Bedroom<br>Laundry                                                  | Level<br>Main<br>Main<br>ath Second<br>Second<br>Lower<br>Basement | Dimensions<br>25`9" x 15`6"<br>11`4" x 10`6"<br>7`6" x 5`7"<br>10`4" x 13`2"<br>11`8" x 10`7"<br>5`2" x 9`8"                                            | Room<br>Kitchen<br>Bedroom - Primary<br>Bedroom<br>4pc Bathroom<br>4pc Bathroom<br>Den                                                 | Level<br>Main<br>Second<br>Second<br>Second<br>Lower<br>Basement | Dimensions<br>14`6" x 10`6"<br>11`1" x 12`11"<br>11`1" x 13`5"<br>4`11" x 9`2"<br>4`10" x 9`3"<br>9`6" x 15`0" |  |               |          |                                                                                                                                                                                |

| Furnace/Utility Room                            | Basement                                                                                              | 5`6" x 14`1"                                                                                                                                                      | Game Room<br>Legal/Tax/Financial                                                                                                                                | Basement                                                                                                                             | 18`4" x 13`7"                                                                                                                                                                                                                                                  |
|-------------------------------------------------|-------------------------------------------------------------------------------------------------------|-------------------------------------------------------------------------------------------------------------------------------------------------------------------|-----------------------------------------------------------------------------------------------------------------------------------------------------------------|--------------------------------------------------------------------------------------------------------------------------------------|----------------------------------------------------------------------------------------------------------------------------------------------------------------------------------------------------------------------------------------------------------------|
| Title:<br>Fee Simple                            |                                                                                                       | Zoning:<br><b>R-C1</b>                                                                                                                                            |                                                                                                                                                                 |                                                                                                                                      |                                                                                                                                                                                                                                                                |
| Legal Desc:                                     | 4472HK                                                                                                |                                                                                                                                                                   |                                                                                                                                                                 |                                                                                                                                      |                                                                                                                                                                                                                                                                |
|                                                 |                                                                                                       |                                                                                                                                                                   | Remarks                                                                                                                                                         |                                                                                                                                      |                                                                                                                                                                                                                                                                |
| Pub Rmks:<br>Inclusions:<br>Property Listed By: | close proximity to all a<br>(including hot water ta<br>NEW Quartz counterto<br>Stucco/Cedar. Since th | amenities including schools, j<br>ank), NEW electrical, NEW dry<br>ps, NEW LED lighting through<br>ne renovation in 2021, the roo<br>e replaced in February 2024! | parks, shopping and main arteries. Tl<br>ywall and insulation, NEW energy effi<br>hout and so much more! An exterior i<br>of was replaced in May 2023, a new fi | he house was completely renova<br>icient windows, NEW handscrap<br>renovation was also completed<br>urnace, humidifier and Central A | d on a massive lot on a quiet street within<br>ated in 2021 including: NEW plumbing<br>ed hardwood flooring, NEW S/S appliances,<br>at the same time which included NEW<br>A/C were installed in October 2023 and the<br>ity to own this spectacular property! |