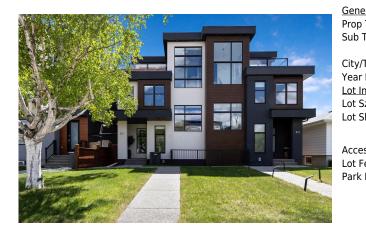

## 821 20A Avenue, Calgary T2E 1S1

| MLS®#:  | A2160749 | Area:   | Winston           | Listing | 09/05/24 | List Price: <b>\$1,149,000</b> |
|---------|----------|---------|-------------------|---------|----------|--------------------------------|
|         |          |         | Heights/Mountview | Date:   |          |                                |
| Status: | Active   | County: | Calgary           | Change: | None     | Association: Fort McMurray     |

| neral Informatior  | -             |                   |               | DOM            |                       |
|--------------------|---------------|-------------------|---------------|----------------|-----------------------|
| р Туре:            | Residential   |                   |               | 13             |                       |
| o Type:            | Semi Detached | (Half             | <u>Layout</u> |                |                       |
|                    | Duplex)       | Finished Floor Ar | <u>ea</u>     | Beds:          | 4 (4 )                |
| //Town:            | Calgary       | Abv Sqft:         | 2,426         | Baths:         | 4.5 (4 1)             |
| r Built:           | 2015          | Low Sqft:         |               | Style:         | 3 Storey,Side by Side |
| <b>Information</b> |               | Ttl Sqft:         | 2,426         |                |                       |
| Sz Ar:             | 3,003 sqft    |                   |               | <b>D</b>       |                       |
| Shape:             | -             |                   |               | <u>Parking</u> |                       |
| Shapei             |               |                   |               | Ttl Park:      | 2                     |
|                    |               |                   |               | Garage Sz:     | 2                     |
| ess:               |               |                   |               |                |                       |
| Feat:              | Back Lane     |                   |               |                |                       |
| k Feat:            | Double Garage | Detached          |               |                |                       |