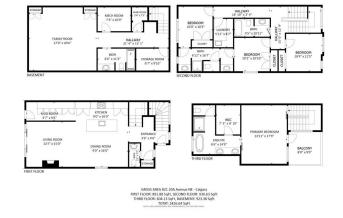

Utilities and Features

| Roof:<br>Heating:<br>Sewer: | Asphalt Shingle<br>In Floor,Forced Air                                       | Construction:<br>Stucco,Wood Frame<br>Flooring: | Stucco,Wood Frame                       |                           |                 |  |  |
|-----------------------------|------------------------------------------------------------------------------|-------------------------------------------------|-----------------------------------------|---------------------------|-----------------|--|--|
| Ext Feat:                   | Balcony,BBQ gas line,Lighting,Private                                        | Carpet, Hardwood, Tile                          |                                         |                           |                 |  |  |
|                             |                                                                              |                                                 | Water Source:<br>Fnd/Bsmt:              |                           |                 |  |  |
|                             |                                                                              |                                                 | Poured Concrete                         |                           |                 |  |  |
| Kitchen Appl:               | Bar Fridge,Built-In F                                                        | reezer,Built-In Gas Range,Built-In Re           | efrigerator, Central Air Conditioner, G | Convection Oven, Dishwash | er,Dryer,Garage |  |  |
|                             | Control(s),Microwave,Washer,Window Coverings,Wine Refrigerator               |                                                 |                                         |                           |                 |  |  |
| Int Feat:                   | Built-in Features, Double Vanity, Recessed Lighting, Stone Counters, Storage |                                                 |                                         |                           |                 |  |  |
| Utilities:                  |                                                                              |                                                 |                                         |                           |                 |  |  |
|                             |                                                                              |                                                 | Room Information                        |                           |                 |  |  |
| Room                        | Level                                                                        | <u>Dimensions</u>                               | <u>Room</u>                             | Level                     | Dimensions      |  |  |
| Entrance                    | Main                                                                         | 3`6" x 4`6"                                     | Kitchen                                 | Main                      | 9`0" x 16`0"    |  |  |
| Dining Room                 | Main                                                                         | 9`0" x 16`0"                                    | Living Room                             | Main                      | 13`7" x 15`0"   |  |  |
| Mud Room                    | Main                                                                         | 3`7" x 9`6"                                     | Bedroom                                 | Second                    | 10`4" x 11`5"   |  |  |
| Bedroom                     | Second                                                                       | 10`2" x 10`10"                                  | Bedroom                                 | Second                    | 10`0" x 10`3"   |  |  |
| Laundry                     | Second                                                                       | 5`11" x 8`7"                                    | Bedroom - Primary                       | Third                     | 13`11" x 17`9"  |  |  |
| Family Room                 | Lower                                                                        | 17`0" x 20`6"                                   | Wine Cellar                             | Lower                     | 3`4" x 7`3"     |  |  |

| Storage<br>2pc Bathroom<br>4pc Bathroom<br>3pc Bathroom | Lower<br>Main<br>Second<br>Basement                                                                                                                                                                                                                                                                                                                                                                                                                                                                                                                                                                                                                                                                                                                                                                                                                                                                                                                                                                                                                                                                                                                                                                                                                                                                                                                                                                                                                                                                                                                                                                                                                                                                                                                                                                                                                                                                                                                                                                                                                                                                                            | 6`7" x 9`10"<br>3`2" x 7`2"<br>6`11" x 16`7"<br>6`6" x 11`3" | Furnace/Utility Room<br>4pc Bathroom<br>5pc Ensuite bath<br>Legal/Tax/Financial | Lower<br>Second<br>Third | 7`3" x 10`0"<br>5`5" x 10`11"<br>6`6" x 14`9" |  |  |
|---------------------------------------------------------|--------------------------------------------------------------------------------------------------------------------------------------------------------------------------------------------------------------------------------------------------------------------------------------------------------------------------------------------------------------------------------------------------------------------------------------------------------------------------------------------------------------------------------------------------------------------------------------------------------------------------------------------------------------------------------------------------------------------------------------------------------------------------------------------------------------------------------------------------------------------------------------------------------------------------------------------------------------------------------------------------------------------------------------------------------------------------------------------------------------------------------------------------------------------------------------------------------------------------------------------------------------------------------------------------------------------------------------------------------------------------------------------------------------------------------------------------------------------------------------------------------------------------------------------------------------------------------------------------------------------------------------------------------------------------------------------------------------------------------------------------------------------------------------------------------------------------------------------------------------------------------------------------------------------------------------------------------------------------------------------------------------------------------------------------------------------------------------------------------------------------------|--------------------------------------------------------------|---------------------------------------------------------------------------------|--------------------------|-----------------------------------------------|--|--|
| <br>Title:                                              |                                                                                                                                                                                                                                                                                                                                                                                                                                                                                                                                                                                                                                                                                                                                                                                                                                                                                                                                                                                                                                                                                                                                                                                                                                                                                                                                                                                                                                                                                                                                                                                                                                                                                                                                                                                                                                                                                                                                                                                                                                                                                                                                | Zoning:                                                      |                                                                                 |                          |                                               |  |  |
| Fee Simple<br>Legal Desc:                               | 1710629                                                                                                                                                                                                                                                                                                                                                                                                                                                                                                                                                                                                                                                                                                                                                                                                                                                                                                                                                                                                                                                                                                                                                                                                                                                                                                                                                                                                                                                                                                                                                                                                                                                                                                                                                                                                                                                                                                                                                                                                                                                                                                                        | R-C2                                                         |                                                                                 |                          |                                               |  |  |
| 5                                                       |                                                                                                                                                                                                                                                                                                                                                                                                                                                                                                                                                                                                                                                                                                                                                                                                                                                                                                                                                                                                                                                                                                                                                                                                                                                                                                                                                                                                                                                                                                                                                                                                                                                                                                                                                                                                                                                                                                                                                                                                                                                                                                                                |                                                              | Remarks                                                                         |                          |                                               |  |  |
| Pub Rmks:<br>Inclusions:<br>Property Listed By:         | ** Open House Sat 2-4 ** SOPHISTICATED MODERN ELEGANCE with superb quality throughout in this fully finished THREE STORY plus basement home, designed & crafted by DADE LOFT. Boasting 3235sq.ft. of living space, this modern WINSTON HEIGHTS stunner is in one of YYC's premier neighbourhoods just minutes from parks, shops & restaurants, and within easy access of both downtown & Deerfoot Trail. Step inside (click 3D for virtual tour), explore the long list of custom designer features, and fall in love with the outstanding architectural design, functional layout, meticulously detailed finishing, contemporary ambiance, and amazing indoor/outdoor living spaces of this home. MAIN FLOOR features open concept design with an incredible chef's kitchen with ceiling-height cabinetry, high-end Fisher & Paykel appliances, two dishwashers, oversized island with quartz throughout. Living room is generous size and features gorgeous fireplace as well as double glass sliding doors that open up to south-facing back yard with spectacular deck & outdoor lounging area. SECOND FLOOR features three bedrooms with a jack & jill bath as well as an additional full bath. Large walk-in laundry room with sink complete this level. THIRD FLOOR is a private retreat with huge primary bedroom, stunning spa-inspired ensuite bathroom with heated floors, large free standing soaker tub, enclosed glass marble hex shower and walk-in closet. A sunny private balcony off of the primary bedrooms with seating area to enjoy the sunsets & turf for pets compete this level. LOWER LEVEL is fully finished and features theat party wall separating the attached home is almost twice the industry standard. If you're looking for an inspiring designer home with modern elegance with SUPERB QUALITY THROUGHOUT, and love inner city charm & ease of access of Winston Heights, then THIS IS THE ONE! **OPTIONAL - brand new furniture & accessories package is available for purchase ** Tankless Water Heater, Second Dishwasher, Outdoor Speakers, TV Bracket, Video Cameras, Wine cellar ** |                                                              |                                                                                 |                          |                                               |  |  |