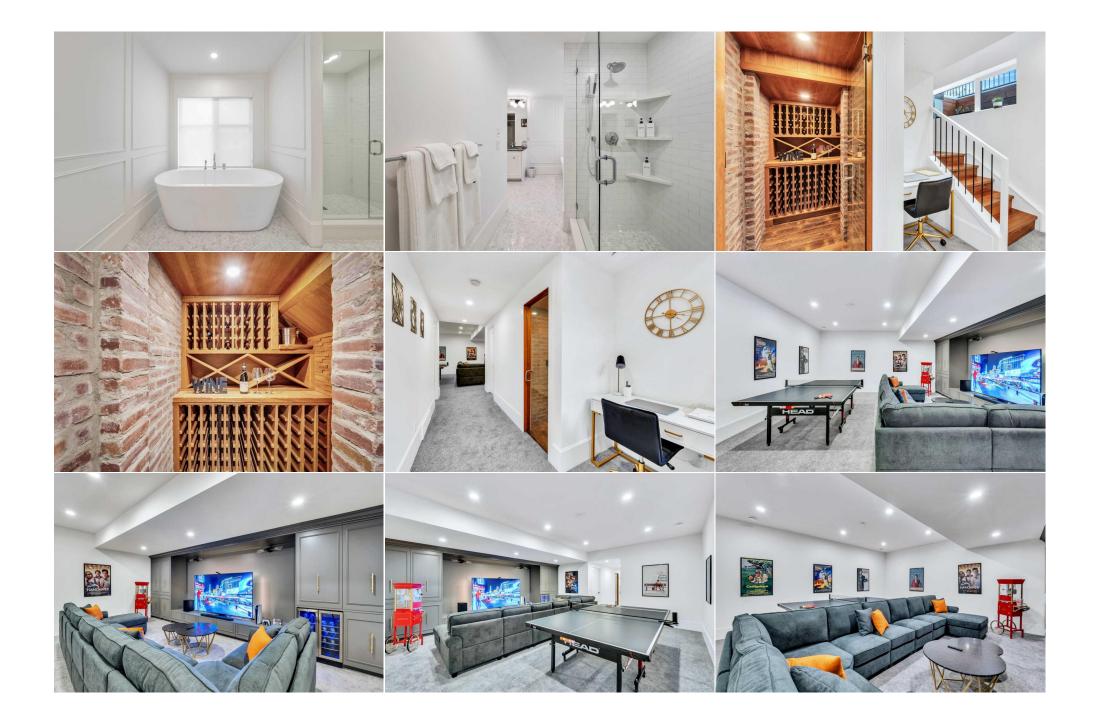

Utilities and Features

| Roof:<br>Heating:<br>Sewer: | Asphalt Shingle<br>In Floor,Forced Air                                       | Construction:<br>Stucco,Wood Frame<br>Flooring: | Stucco,Wood Frame                       |                           |                 |  |  |
|-----------------------------|------------------------------------------------------------------------------|-------------------------------------------------|-----------------------------------------|---------------------------|-----------------|--|--|
| Ext Feat:                   | Balcony,BBQ gas line,Lighting,Private                                        | Carpet, Hardwood, Tile                          |                                         |                           |                 |  |  |
|                             |                                                                              |                                                 | Water Source:<br>Fnd/Bsmt:              |                           |                 |  |  |
|                             |                                                                              |                                                 | Poured Concrete                         |                           |                 |  |  |
| Kitchen Appl:               | Bar Fridge,Built-In F                                                        | reezer,Built-In Gas Range,Built-In Re           | efrigerator, Central Air Conditioner, G | Convection Oven, Dishwash | er,Dryer,Garage |  |  |
|                             | Control(s),Microwave,Washer,Window Coverings,Wine Refrigerator               |                                                 |                                         |                           |                 |  |  |
| Int Feat:                   | Built-in Features, Double Vanity, Recessed Lighting, Stone Counters, Storage |                                                 |                                         |                           |                 |  |  |
| Utilities:                  |                                                                              |                                                 |                                         |                           |                 |  |  |
|                             |                                                                              |                                                 | Room Information                        |                           |                 |  |  |
| Room                        | Level                                                                        | <u>Dimensions</u>                               | <u>Room</u>                             | Level                     | Dimensions      |  |  |
| Entrance                    | Main                                                                         | 3`6" x 4`6"                                     | Kitchen                                 | Main                      | 9`0" x 16`0"    |  |  |
| Dining Room                 | Main                                                                         | 9`0" x 16`0"                                    | Living Room                             | Main                      | 13`7" x 15`0"   |  |  |
| Mud Room                    | Main                                                                         | 3`7" x 9`6"                                     | Bedroom                                 | Second                    | 10`4" x 11`5"   |  |  |
| Bedroom                     | Second                                                                       | 10`2" x 10`10"                                  | Bedroom                                 | Second                    | 10`0" x 10`3"   |  |  |
| Laundry                     | Second                                                                       | 5`11" x 8`7"                                    | Bedroom - Primary                       | Third                     | 13`11" x 17`9"  |  |  |
| Family Room                 | Lower                                                                        | 17`0" x 20`6"                                   | Wine Cellar                             | Lower                     | 3`4" x 7`3"     |  |  |

| Storage<br>2pc Bathroom<br>4pc Bathroom<br>3pc Bathroom | Lower<br>Main<br>Second<br>Basement                                                                                                                                                                                                                                                                                                                                                                                                                                                                                                                                                                                                                                                                                                                                                                                                                                                                                                                                                                                                                                                                                                                                                                                                                                                                                                                                                                                                                                                                                                                                                                                                                                                                                                                                                                                                                                                                                                                                                                                                                                                                                            | 6`7" x 9`10"<br>3`2" x 7`2"<br>6`11" x 16`7"<br>6`6" x 11`3" | Furnace/Utility Room<br>4pc Bathroom<br>5pc Ensuite bath<br>Legal/Tax/Financial | Lower<br>Second<br>Third | 7`3" x 10`0"<br>5`5" x 10`11"<br>6`6" x 14`9" |  |  |
|---------------------------------------------------------|--------------------------------------------------------------------------------------------------------------------------------------------------------------------------------------------------------------------------------------------------------------------------------------------------------------------------------------------------------------------------------------------------------------------------------------------------------------------------------------------------------------------------------------------------------------------------------------------------------------------------------------------------------------------------------------------------------------------------------------------------------------------------------------------------------------------------------------------------------------------------------------------------------------------------------------------------------------------------------------------------------------------------------------------------------------------------------------------------------------------------------------------------------------------------------------------------------------------------------------------------------------------------------------------------------------------------------------------------------------------------------------------------------------------------------------------------------------------------------------------------------------------------------------------------------------------------------------------------------------------------------------------------------------------------------------------------------------------------------------------------------------------------------------------------------------------------------------------------------------------------------------------------------------------------------------------------------------------------------------------------------------------------------------------------------------------------------------------------------------------------------|--------------------------------------------------------------|---------------------------------------------------------------------------------|--------------------------|-----------------------------------------------|--|--|
| <br>Title:                                              |                                                                                                                                                                                                                                                                                                                                                                                                                                                                                                                                                                                                                                                                                                                                                                                                                                                                                                                                                                                                                                                                                                                                                                                                                                                                                                                                                                                                                                                                                                                                                                                                                                                                                                                                                                                                                                                                                                                                                                                                                                                                                                                                | Zoning:                                                      |                                                                                 |                          |                                               |  |  |
| Fee Simple<br>Legal Desc:                               | 1710629                                                                                                                                                                                                                                                                                                                                                                                                                                                                                                                                                                                                                                                                                                                                                                                                                                                                                                                                                                                                                                                                                                                                                                                                                                                                                                                                                                                                                                                                                                                                                                                                                                                                                                                                                                                                                                                                                                                                                                                                                                                                                                                        | R-C2                                                         |                                                                                 |                          |                                               |  |  |
| 5                                                       |                                                                                                                                                                                                                                                                                                                                                                                                                                                                                                                                                                                                                                                                                                                                                                                                                                                                                                                                                                                                                                                                                                                                                                                                                                                                                                                                                                                                                                                                                                                                                                                                                                                                                                                                                                                                                                                                                                                                                                                                                                                                                                                                |                                                              | Remarks                                                                         |                          |                                               |  |  |
| Pub Rmks:<br>Inclusions:<br>Property Listed By:         | ** Open House Sat 2-4 ** SOPHISTICATED MODERN ELEGANCE with superb quality throughout in this fully finished THREE STORY plus basement home, designed & crafted by DADE LOFT. Boasting 3235sq.ft. of living space, this modern WINSTON HEIGHTS stunner is in one of YYC's premier neighbourhoods just minutes from parks, shops & restaurants, and within easy access of both downtown & Deerfoot Trail. Step inside (click 3D for virtual tour), explore the long list of custom designer features, and fall in love with the outstanding architectural design, functional layout, meticulously detailed finishing, contemporary ambiance, and amazing indoor/outdoor living spaces of this home. MAIN FLOOR features open concept design with an incredible chef's kitchen with ceiling-height cabinetry, high-end Fisher & Paykel appliances, two dishwashers, oversized island with quartz throughout. Living room is generous size and features gorgeous fireplace as well as double glass sliding doors that open up to south-facing back yard with spectacular deck & outdoor lounging area. SECOND FLOOR features three bedrooms with a jack & jill bath as well as an additional full bath. Large walk-in laundry room with sink complete this level. THIRD FLOOR is a private retreat with huge primary bedroom, stunning spa-inspired ensuite bathroom with heated floors, large free standing soaker tub, enclosed glass marble hex shower and walk-in closet. A sunny private balcony off of the primary bedrooms with seating area to enjoy the sunsets & turf for pets compete this level. LOWER LEVEL is fully finished and features theat party wall separating the attached home is almost twice the industry standard. If you're looking for an inspiring designer home with modern elegance with SUPERB QUALITY THROUGHOUT, and love inner city charm & ease of access of Winston Heights, then THIS IS THE ONE! **OPTIONAL - brand new furniture & accessories package is available for purchase ** Tankless Water Heater, Second Dishwasher, Outdoor Speakers, TV Bracket, Video Cameras, Wine cellar ** |                                                              |                                                                                 |                          |                                               |  |  |