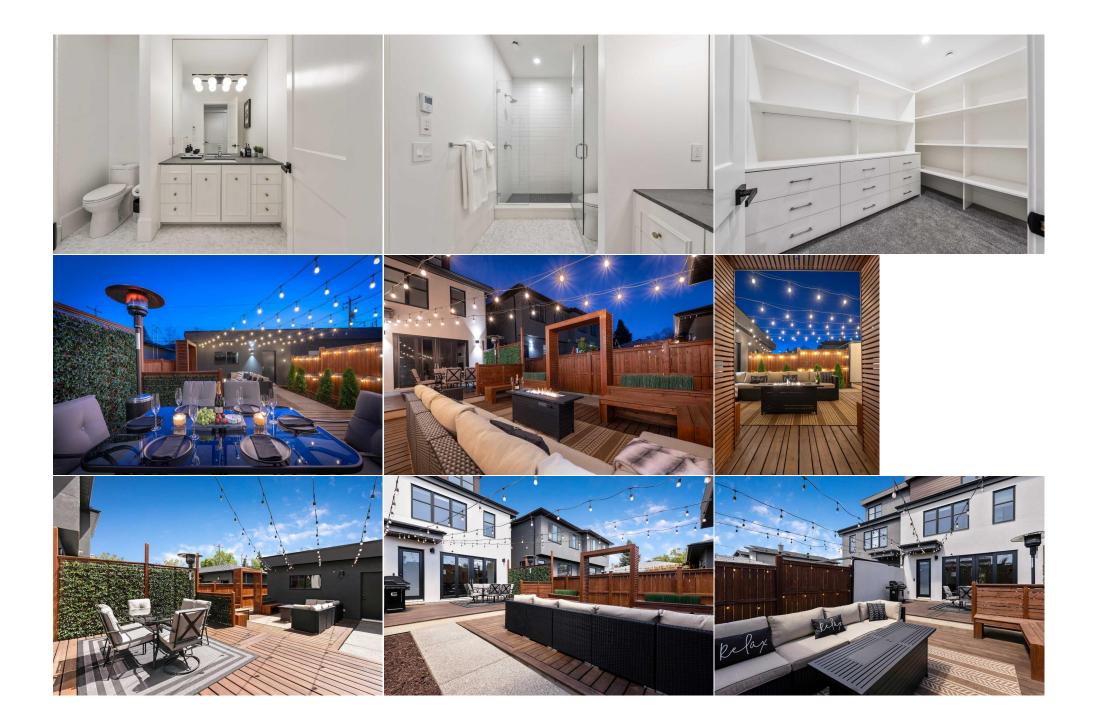

| Storage<br>2pc Bathroom<br>4pc Bathroom<br>3pc Bathroom | Lower<br>Main<br>Second<br>Basement                                                                                                                                                                                                                                                                                                                                                                                                                                                                                                                                                                                                                                                                                                                                                                                                                                                                                                                                                                                                                                                                                                                                                                                                                                                                                                                                                                                                                                                                                                                                                                                                                                                                                                                                                                                                                                                                                                                                                                                                                                                                                            | 6`7" x 9`10"<br>3`2" x 7`2"<br>6`11" x 16`7"<br>6`6" x 11`3" | Furnace/Utility Room<br>4pc Bathroom<br>5pc Ensuite bath<br>Legal/Tax/Financial | Lower<br>Second<br>Third | 7`3" x 10`0"<br>5`5" x 10`11"<br>6`6" x 14`9" |  |  |
|---------------------------------------------------------|--------------------------------------------------------------------------------------------------------------------------------------------------------------------------------------------------------------------------------------------------------------------------------------------------------------------------------------------------------------------------------------------------------------------------------------------------------------------------------------------------------------------------------------------------------------------------------------------------------------------------------------------------------------------------------------------------------------------------------------------------------------------------------------------------------------------------------------------------------------------------------------------------------------------------------------------------------------------------------------------------------------------------------------------------------------------------------------------------------------------------------------------------------------------------------------------------------------------------------------------------------------------------------------------------------------------------------------------------------------------------------------------------------------------------------------------------------------------------------------------------------------------------------------------------------------------------------------------------------------------------------------------------------------------------------------------------------------------------------------------------------------------------------------------------------------------------------------------------------------------------------------------------------------------------------------------------------------------------------------------------------------------------------------------------------------------------------------------------------------------------------|--------------------------------------------------------------|---------------------------------------------------------------------------------|--------------------------|-----------------------------------------------|--|--|
| <br>Title:                                              |                                                                                                                                                                                                                                                                                                                                                                                                                                                                                                                                                                                                                                                                                                                                                                                                                                                                                                                                                                                                                                                                                                                                                                                                                                                                                                                                                                                                                                                                                                                                                                                                                                                                                                                                                                                                                                                                                                                                                                                                                                                                                                                                | Zoning:                                                      |                                                                                 |                          |                                               |  |  |
| Fee Simple<br>Legal Desc:                               | 1710629                                                                                                                                                                                                                                                                                                                                                                                                                                                                                                                                                                                                                                                                                                                                                                                                                                                                                                                                                                                                                                                                                                                                                                                                                                                                                                                                                                                                                                                                                                                                                                                                                                                                                                                                                                                                                                                                                                                                                                                                                                                                                                                        | R-C2                                                         |                                                                                 |                          |                                               |  |  |
| 5                                                       |                                                                                                                                                                                                                                                                                                                                                                                                                                                                                                                                                                                                                                                                                                                                                                                                                                                                                                                                                                                                                                                                                                                                                                                                                                                                                                                                                                                                                                                                                                                                                                                                                                                                                                                                                                                                                                                                                                                                                                                                                                                                                                                                |                                                              | Remarks                                                                         |                          |                                               |  |  |
| Pub Rmks:<br>Inclusions:<br>Property Listed By:         | ** Open House Sat 2-4 ** SOPHISTICATED MODERN ELEGANCE with superb quality throughout in this fully finished THREE STORY plus basement home, designed & crafted by DADE LOFT. Boasting 3235sq.ft. of living space, this modern WINSTON HEIGHTS stunner is in one of YYC's premier neighbourhoods just minutes from parks, shops & restaurants, and within easy access of both downtown & Deerfoot Trail. Step inside (click 3D for virtual tour), explore the long list of custom designer features, and fall in love with the outstanding architectural design, functional layout, meticulously detailed finishing, contemporary ambiance, and amazing indoor/outdoor living spaces of this home. MAIN FLOOR features open concept design with an incredible chef's kitchen with ceiling-height cabinetry, high-end Fisher & Paykel appliances, two dishwashers, oversized island with quartz throughout. Living room is generous size and features gorgeous fireplace as well as double glass sliding doors that open up to south-facing back yard with spectacular deck & outdoor lounging area. SECOND FLOOR features three bedrooms with a jack & jill bath as well as an additional full bath. Large walk-in laundry room with sink complete this level. THIRD FLOOR is a private retreat with huge primary bedroom, stunning spa-inspired ensuite bathroom with heated floors, large free standing soaker tub, enclosed glass marble hex shower and walk-in closet. A sunny private balcony off of the primary bedrooms with seating area to enjoy the sunsets & turf for pets compete this level. LOWER LEVEL is fully finished and features theat party wall separating the attached home is almost twice the industry standard. If you're looking for an inspiring designer home with modern elegance with SUPERB QUALITY THROUGHOUT, and love inner city charm & ease of access of Winston Heights, then THIS IS THE ONE! **OPTIONAL - brand new furniture & accessories package is available for purchase ** Tankless Water Heater, Second Dishwasher, Outdoor Speakers, TV Bracket, Video Cameras, Wine cellar ** |                                                              |                                                                                 |                          |                                               |  |  |