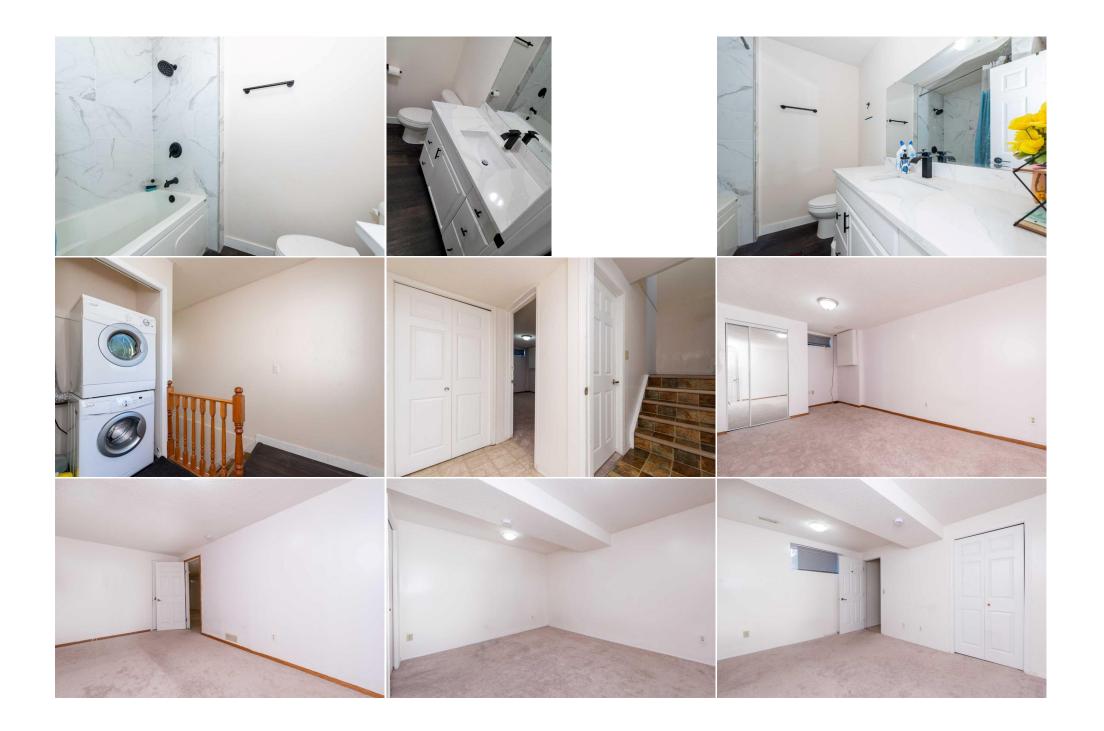

Utilities and Features

| Heating: Gewer:          | Asphalt Shingle<br>Central<br>Playground | 3                                                     |               | Construction:<br>Concrete,Post & Beam,Vinyl<br>Flooring:<br>Vinyl Plank<br>Water Source:<br>Fnd/Bsmt:<br>Poured Concrete | Concrete,Post & Beam,Vinyl Siding<br>Flooring:<br>Vinyl Plank<br>Water Source:<br>Fnd/Bsmt: |                |  |  |  |  |
|--------------------------|------------------------------------------|-------------------------------------------------------|---------------|--------------------------------------------------------------------------------------------------------------------------|---------------------------------------------------------------------------------------------|----------------|--|--|--|--|
| Kitchen Appl:            |                                          | Dishwasher,Electric Stove,Refrigerator,Washer/Dryer   |               |                                                                                                                          |                                                                                             |                |  |  |  |  |
| Int Feat:<br>Utilities:  |                                          | No Animal Home,No Smoking Home,Pantry,Quartz Counters |               |                                                                                                                          |                                                                                             |                |  |  |  |  |
|                          |                                          |                                                       |               | Room Information                                                                                                         |                                                                                             |                |  |  |  |  |
| Room                     |                                          | Level                                                 | Dimensions    | Room                                                                                                                     | Level                                                                                       | Dimensions     |  |  |  |  |
| 4pc Bathroom             |                                          | Main                                                  | 6`11" x 7`4"  | Bedroom                                                                                                                  | Main                                                                                        | 10`4" x 12`10" |  |  |  |  |
| Bedroom                  |                                          | Main                                                  | 10`3" x 9`3"  | Kitchen With Eating Area                                                                                                 | Main                                                                                        | 9`11" x 18`7"  |  |  |  |  |
| Living Room              |                                          | Main 14`7" x 12`11"                                   |               | 4pc Bathroom                                                                                                             | Basement                                                                                    | 8`9" x 9`0"    |  |  |  |  |
| Bedroom                  |                                          | Basement                                              | 13`2" x 10`3" | Bedroom                                                                                                                  | Basement                                                                                    | 9`8" x 18`1"   |  |  |  |  |
| Kitchen With Eating Area |                                          | Basement 10`3" x 19`11"                               |               | Laundry                                                                                                                  | Basement                                                                                    | 9`4" x 8`0"    |  |  |  |  |
| Furnace/Utility Room     |                                          | Basement                                              | 6`3" x 4`10"  | -                                                                                                                        |                                                                                             |                |  |  |  |  |
| -                        |                                          |                                                       |               | Legal/Tax/Financial                                                                                                      |                                                                                             |                |  |  |  |  |

| Title:<br><b>Fee Simple</b><br>Legal Desc:      | Zoning:<br>R-C2<br>7911335                                                                                                                                                                                                                                                                                                                                                                                                                                                                                                                                                                                                                                                                                                                                                                                                                                                                                                                                                                                                                                                                                                                                                                                                               |  |  |  |  |  |
|-------------------------------------------------|------------------------------------------------------------------------------------------------------------------------------------------------------------------------------------------------------------------------------------------------------------------------------------------------------------------------------------------------------------------------------------------------------------------------------------------------------------------------------------------------------------------------------------------------------------------------------------------------------------------------------------------------------------------------------------------------------------------------------------------------------------------------------------------------------------------------------------------------------------------------------------------------------------------------------------------------------------------------------------------------------------------------------------------------------------------------------------------------------------------------------------------------------------------------------------------------------------------------------------------|--|--|--|--|--|
|                                                 | Remarks                                                                                                                                                                                                                                                                                                                                                                                                                                                                                                                                                                                                                                                                                                                                                                                                                                                                                                                                                                                                                                                                                                                                                                                                                                  |  |  |  |  |  |
| Pub Rmks:<br>Inclusions:<br>Property Listed By: | First-time home buyer or investor alert!!!. this is a beautiful bi-level home situated in your desired community Falconbridge, Calgary, Alberta, CanadaGreat<br>location Illegal SUITE IN BASEMENT! BACK LANE! GREAT LOCATION! Easy Access to McKnight Blvd! Easy Access to Falconridge and Castleridge Plazas! All the<br>amenities you need within 5 minutes' distance! This bungalow offers over 1700 SQ FT of living space with 4 bedrooms and 2 FULL baths! The main floor features a<br>bright living/dining combination, a kitchen with access to your backyard, 2 bedrooms, and a full bath. Make your way to the basement that features the ILLEGAL<br>SUITE with kitchen, rec room (that can be used as living), 2 bedrooms, FULL bath, and laundry. SIMPLE LAYOUT! AMAZING INVESTMENT PROPERTY! GREAT VALUE! it<br>is very hard to find this house in Falconbridge - Fully renovated(just one year back)-1. central air conditioner. 2. newer roof and siding.3. newer high-efficiency<br>furnace and water tank. 4. new kitchen.5. new washroom. 6. new paint. 7. new door and baseboard. 8. new fixtures.9. sprinkler 10. interconnected smoke & CO<br>detectors. WHAT DO YOU NEED CALL YOUR FAVOURITE REALTOR NOW?<br>NONE |  |  |  |  |  |