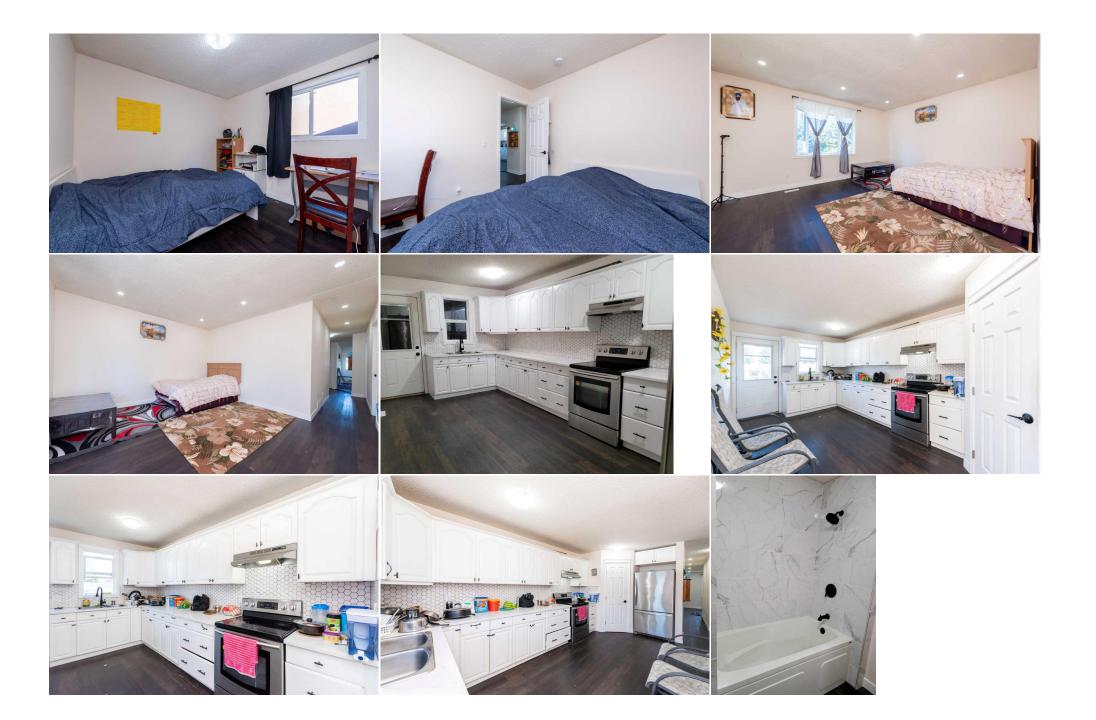

Utilities and Features

| Heating: Gewer:          | Asphalt Shingle<br>Central<br>Playground | 3                                                     |               | Construction:<br>Concrete,Post & Beam,Vinyl<br>Flooring:<br>Vinyl Plank<br>Water Source:<br>Fnd/Bsmt:<br>Poured Concrete | Concrete,Post & Beam,Vinyl Siding<br>Flooring:<br>Vinyl Plank<br>Water Source:<br>Fnd/Bsmt: |                |  |  |  |  |
|--------------------------|------------------------------------------|-------------------------------------------------------|---------------|--------------------------------------------------------------------------------------------------------------------------|---------------------------------------------------------------------------------------------|----------------|--|--|--|--|
| Kitchen Appl:            |                                          | Dishwasher,Electric Stove,Refrigerator,Washer/Dryer   |               |                                                                                                                          |                                                                                             |                |  |  |  |  |
| Int Feat:<br>Utilities:  |                                          | No Animal Home,No Smoking Home,Pantry,Quartz Counters |               |                                                                                                                          |                                                                                             |                |  |  |  |  |
|                          |                                          |                                                       |               | Room Information                                                                                                         |                                                                                             |                |  |  |  |  |
| Room                     |                                          | Level                                                 | Dimensions    | Room                                                                                                                     | Level                                                                                       | Dimensions     |  |  |  |  |
| 4pc Bathroom             |                                          | Main                                                  | 6`11" x 7`4"  | Bedroom                                                                                                                  | Main                                                                                        | 10`4" x 12`10" |  |  |  |  |
| Bedroom                  |                                          | Main                                                  | 10`3" x 9`3"  | Kitchen With Eating Area                                                                                                 | Main                                                                                        | 9`11" x 18`7"  |  |  |  |  |
| Living Room              |                                          | Main 14`7" x 12`11"                                   |               | 4pc Bathroom                                                                                                             | Basement                                                                                    | 8`9" x 9`0"    |  |  |  |  |
| Bedroom                  |                                          | Basement                                              | 13`2" x 10`3" | Bedroom                                                                                                                  | Basement                                                                                    | 9`8" x 18`1"   |  |  |  |  |
| Kitchen With Eating Area |                                          | Basement 10`3" x 19`11"                               |               | Laundry                                                                                                                  | Basement                                                                                    | 9`4" x 8`0"    |  |  |  |  |
| Furnace/Utility Room     |                                          | Basement                                              | 6`3" x 4`10"  | -                                                                                                                        |                                                                                             |                |  |  |  |  |
| -                        |                                          |                                                       |               | Legal/Tax/Financial                                                                                                      |                                                                                             |                |  |  |  |  |

| Title:<br><b>Fee Simple</b><br>Legal Desc:      | Zoning:<br>R-C2<br>7911335                                                                                                                                                                                                                                                                                                                                                                                                                                                                                                                                                                                                                                                                                                                                                                                                                                                                                                                                                                                                                                                                                                                                                                                                               |  |  |  |  |  |
|-------------------------------------------------|------------------------------------------------------------------------------------------------------------------------------------------------------------------------------------------------------------------------------------------------------------------------------------------------------------------------------------------------------------------------------------------------------------------------------------------------------------------------------------------------------------------------------------------------------------------------------------------------------------------------------------------------------------------------------------------------------------------------------------------------------------------------------------------------------------------------------------------------------------------------------------------------------------------------------------------------------------------------------------------------------------------------------------------------------------------------------------------------------------------------------------------------------------------------------------------------------------------------------------------|--|--|--|--|--|
|                                                 | Remarks                                                                                                                                                                                                                                                                                                                                                                                                                                                                                                                                                                                                                                                                                                                                                                                                                                                                                                                                                                                                                                                                                                                                                                                                                                  |  |  |  |  |  |
| Pub Rmks:<br>Inclusions:<br>Property Listed By: | First-time home buyer or investor alert!!!. this is a beautiful bi-level home situated in your desired community Falconbridge, Calgary, Alberta, CanadaGreat<br>location Illegal SUITE IN BASEMENT! BACK LANE! GREAT LOCATION! Easy Access to McKnight Blvd! Easy Access to Falconridge and Castleridge Plazas! All the<br>amenities you need within 5 minutes' distance! This bungalow offers over 1700 SQ FT of living space with 4 bedrooms and 2 FULL baths! The main floor features a<br>bright living/dining combination, a kitchen with access to your backyard, 2 bedrooms, and a full bath. Make your way to the basement that features the ILLEGAL<br>SUITE with kitchen, rec room (that can be used as living), 2 bedrooms, FULL bath, and laundry. SIMPLE LAYOUT! AMAZING INVESTMENT PROPERTY! GREAT VALUE! it<br>is very hard to find this house in Falconbridge - Fully renovated(just one year back)-1. central air conditioner. 2. newer roof and siding.3. newer high-efficiency<br>furnace and water tank. 4. new kitchen.5. new washroom. 6. new paint. 7. new door and baseboard. 8. new fixtures.9. sprinkler 10. interconnected smoke & CO<br>detectors. WHAT DO YOU NEED CALL YOUR FAVOURITE REALTOR NOW?<br>NONE |  |  |  |  |  |