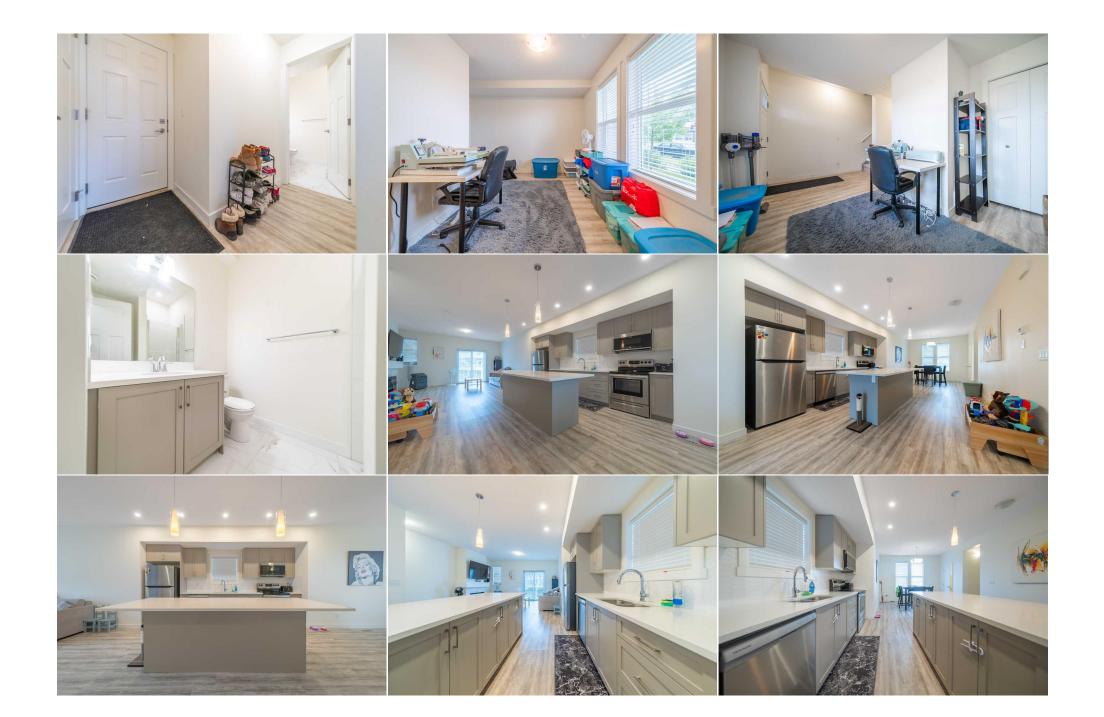

| Condo Fee:<br><b>\$274</b>                      |                                                                                                                           | Title:<br><b>Fee Simple</b><br>Fee Freq:<br><b>Monthly</b>                                                                                                                                       | Zoning:<br><b>M-G d55</b>                                                                                                                                                                                                                                                                                                                                                                                                                                                                                                                                                                                                                                             |
|-------------------------------------------------|---------------------------------------------------------------------------------------------------------------------------|--------------------------------------------------------------------------------------------------------------------------------------------------------------------------------------------------|-----------------------------------------------------------------------------------------------------------------------------------------------------------------------------------------------------------------------------------------------------------------------------------------------------------------------------------------------------------------------------------------------------------------------------------------------------------------------------------------------------------------------------------------------------------------------------------------------------------------------------------------------------------------------|
| Legal Desc:                                     | 1911365                                                                                                                   |                                                                                                                                                                                                  | narks                                                                                                                                                                                                                                                                                                                                                                                                                                                                                                                                                                                                                                                                 |
| Pub Rmks:<br>Inclusions:<br>Property Listed By: | and junior high schoo<br>have you sold already<br>ft townhome, and wit<br>generous sized living<br>island to separate the | ol. These are just a few of the amenities with<br>y, let's move through the house and get you<br>h a full 3 piece bath included on the main flo<br>room with electric fireplace, an open kitcher | aygrounds, soccer fields, basketball courts, outdoor skating rinks, community centre, elementary<br>in a short walking distance from perfectly located townhouse in Copperfield. If the location doesn't<br>really excited. A den off the front entrance gives you an instant feel of open space in this 1500+ sq<br>bor, it leaves you endless options on how to use this space. Moving to the second floor we have a<br>n, boasting stainless steel appliances, quartz counter tops, plenty of cupboard space, a central<br>ng room. Moving up to the 3rd floor we have a beautiful primary bedroom with ensuite and walk in<br>onveniently washer and dryer closet |