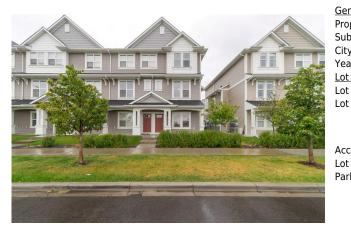

## 77 COPPERSTONE Road, Calgary T2Z 5G3

| MLS®#:  | A2160809 | Area:   | Copperfield | Listing          | 08/30/24      | List Price: <b>\$494,000</b> |
|---------|----------|---------|-------------|------------------|---------------|------------------------------|
| Status: | Active   | County: | Calgary     | Date:<br>Change: | -\$6k, 10-Sep | Association: Fort McMurray   |

| eneral Information | <u>1</u>          |                    |           | DOM           |           |
|--------------------|-------------------|--------------------|-----------|---------------|-----------|
| rop Type:          | Residential       |                    |           | 19            |           |
| ub Type:           | Row/Townhouse     |                    |           | <u>Layout</u> |           |
| ity/Town:          | Calgary           | Finished Floor Are | <u>ea</u> | Beds:         | 3 (3 )    |
| ear Built:         | 2019              | Abv Sqft:          | 1,561     | Baths:        | 3.5 (3 1) |
| ot Information     |                   | Low Sqft:          |           | Style:        | 3 Storey  |
| ot Sz Ar:          |                   | Ttl Sqft:          | 1,561     |               |           |
| ot Shape:          |                   |                    |           | Parking       |           |
|                    |                   |                    |           | Ttl Park:     | 2         |
|                    |                   |                    |           | Garage Sz:    | 2         |
| ccess:             |                   |                    |           | 5             |           |
| ot Feat:           | Landscaped        |                    |           |               |           |
| ark Feat:          | Double Garage Att | ached              |           |               |           |