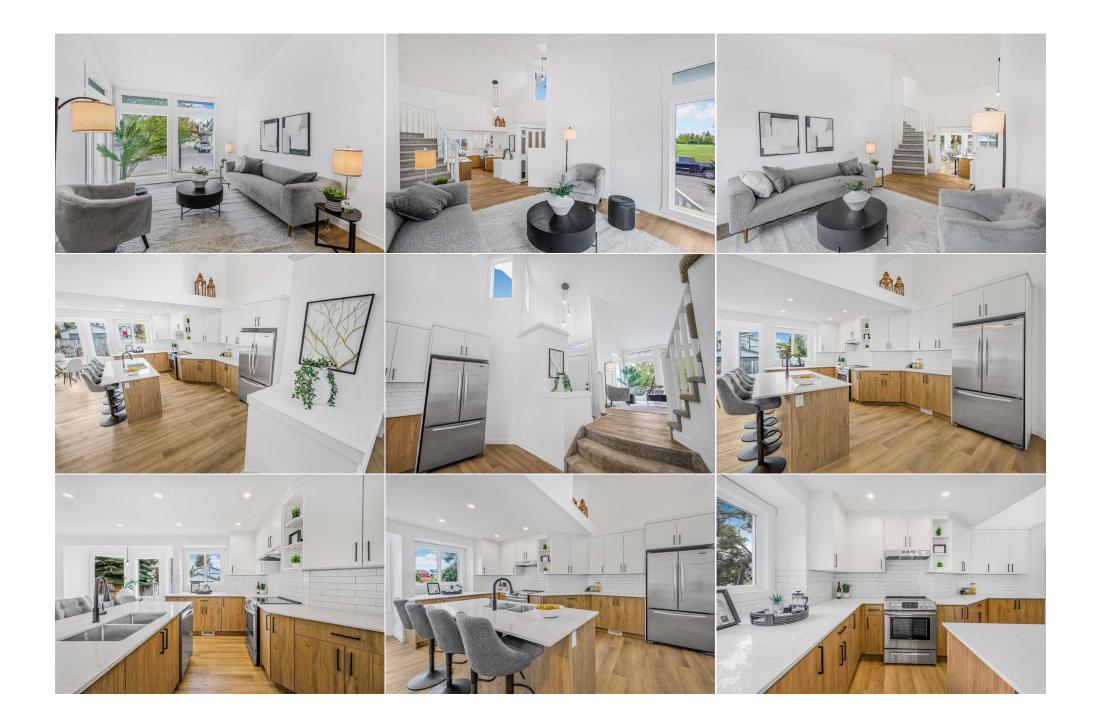

| Laundry<br>Furnace/Utility Room                 | Basement<br>Basement                                                                                                                                                                                                                                                                                                                                                                                                                                                                                                                                                                                                                                                                                                                                                                                                                                                                                                                                                                                                                                                                                                                                                                                                                                                                                                                                                                                                                                                                                                                                                                                                                                                                                                                                                                                                                                                                                                                                                                                                                                                                                                             | 7`6" x 4`10"<br>6`2" x 6`4" | Game Room           | Basement | 10`8" x 11`8" |  |  |  |
|-------------------------------------------------|----------------------------------------------------------------------------------------------------------------------------------------------------------------------------------------------------------------------------------------------------------------------------------------------------------------------------------------------------------------------------------------------------------------------------------------------------------------------------------------------------------------------------------------------------------------------------------------------------------------------------------------------------------------------------------------------------------------------------------------------------------------------------------------------------------------------------------------------------------------------------------------------------------------------------------------------------------------------------------------------------------------------------------------------------------------------------------------------------------------------------------------------------------------------------------------------------------------------------------------------------------------------------------------------------------------------------------------------------------------------------------------------------------------------------------------------------------------------------------------------------------------------------------------------------------------------------------------------------------------------------------------------------------------------------------------------------------------------------------------------------------------------------------------------------------------------------------------------------------------------------------------------------------------------------------------------------------------------------------------------------------------------------------------------------------------------------------------------------------------------------------|-----------------------------|---------------------|----------|---------------|--|--|--|
|                                                 | busement                                                                                                                                                                                                                                                                                                                                                                                                                                                                                                                                                                                                                                                                                                                                                                                                                                                                                                                                                                                                                                                                                                                                                                                                                                                                                                                                                                                                                                                                                                                                                                                                                                                                                                                                                                                                                                                                                                                                                                                                                                                                                                                         | 02 x04                      | Legal/Tax/Financial |          |               |  |  |  |
| Title:                                          |                                                                                                                                                                                                                                                                                                                                                                                                                                                                                                                                                                                                                                                                                                                                                                                                                                                                                                                                                                                                                                                                                                                                                                                                                                                                                                                                                                                                                                                                                                                                                                                                                                                                                                                                                                                                                                                                                                                                                                                                                                                                                                                                  | Zoning:                     |                     |          |               |  |  |  |
| Fee Simple                                      | 0510056                                                                                                                                                                                                                                                                                                                                                                                                                                                                                                                                                                                                                                                                                                                                                                                                                                                                                                                                                                                                                                                                                                                                                                                                                                                                                                                                                                                                                                                                                                                                                                                                                                                                                                                                                                                                                                                                                                                                                                                                                                                                                                                          | R-C1                        |                     |          |               |  |  |  |
| Legal Desc:                                     | 8510056                                                                                                                                                                                                                                                                                                                                                                                                                                                                                                                                                                                                                                                                                                                                                                                                                                                                                                                                                                                                                                                                                                                                                                                                                                                                                                                                                                                                                                                                                                                                                                                                                                                                                                                                                                                                                                                                                                                                                                                                                                                                                                                          |                             | Remarks             |          |               |  |  |  |
| Pub Rmks:<br>Inclusions:<br>Property Listed By: | Welcome to this beautifully renovated 5-bedroom, 3.5-bathroom, two-storey estate in the family-friendly NW community of Hawkwood. With over \$100,000 in recent upgrades, this home is the epitome of luxury and sophistication. Inside, you'll find a perfect blend of comfort and style. The main living areas feature an open-concept design ideal for entertaining, with LVP flooring adding warmth to the clean, modern aesthetic. Just off the entryway is a flexible space that can serve as a dining room, family room, or recreation area. The gourmet kitchen is a chef's dream, featuring upgraded full-height cabinets, quartz countertops, and sleek subway tile backsplashes. A large eat-up island overlooks the living room, where stylish pendant lights enhance the high-end feel. Top-tier appliances include a French door refrigerator, electric stove, built-in dishwasher, and a convenient microwave nook. The adjacent dining area offers a lovely view of the green space. The living room is bright and inviting, with a wood-burning fireplace set in an elegant MDF feature wall, perfect for mounting a TV. A patio door allows plenty of natura light and easy access to the spacious backyard. This level also includes a 2-piece bathroom and a laundry area. Upstairs, the primary bedroom is a serene retreat, large enough for a king-size bed and featuring a custom closet system, along with an upgraded 3-piece ensuite. Two additional spacious bedrooms with closets and a shared 4-piece bathroom, showcasing exquisite tile work, completing the upper level. The fully finished basement, designed as an illegal suite, offers a large recreation room, a full kitchen with appliances, two more bedrooms, a 3-piece bathroom, and a separate laundry room. Hawkwood offers a vibrant community with access to parks, shopping, and schools. Its proxity to John Laurie and Crowchild Trail ensures easy access to all parts of Calgary, including a 20-minute drive to downtown and quick access to the mountains. All of this can be yours for under \$750,000. Schedule a showin |                             |                     |          |               |  |  |  |