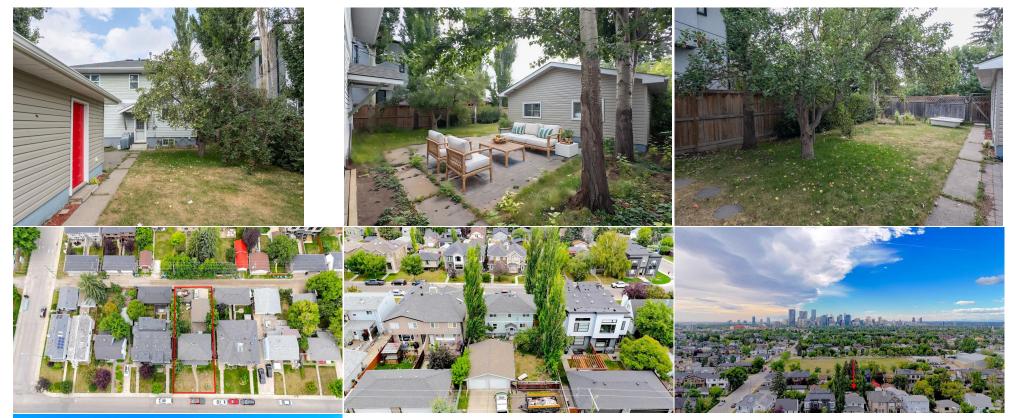

| 'k Feat:          | Lot,Landscaped,Level,Private,Rectangular Lot<br>Double Garage Detached           |                     |       |                |                |
|-------------------|----------------------------------------------------------------------------------|---------------------|-------|----------------|----------------|
| Feat:             | at: Back Lane,Back Yard,Fruit Trees/Shrub(s),Front Yard,Lawn,Low Maintenance Lan |                     |       |                | dscape,Interio |
| cess:             |                                                                                  |                     |       |                |                |
|                   |                                                                                  |                     |       | Garage Sz:     | 2              |
|                   |                                                                                  |                     |       | Ttl Park:      | 6              |
| Shape.            |                                                                                  |                     |       | <u>Parking</u> |                |
| Shape:            | 0,000 bqit                                                                       |                     | _,    |                |                |
| Sz Ar:            | 6,006 sqft                                                                       | Ttl Sqft:           | 1,565 | - ,            | <b>,</b>       |
| Information       |                                                                                  | Low Sqft:           | -     | Style:         | 2 Storey       |
| ar Built:         | 1947                                                                             | Abv Sqft:           | 1,565 | Baths:         | 2.5 (2 1)      |
| y/Town:           | Calgary                                                                          | Finished Floor Area |       | Beds:          | 3 (2 1 )       |
| о Туре:           | Detached                                                                         |                     |       | <u>Layout</u>  |                |
| р Туре:           | Residential                                                                      |                     |       | 20             |                |
| neral Information |                                                                                  |                     |       | DOM            |                |

| Title:<br><b>Fee Simple</b><br>Legal Desc:      | 4236AC                                                                                                                                                                                                                                                                                                                                                                                                                                                                                                                                                                                                                                                                                                                                                                                                                                                                                                                                                                                                                                                                                                                                                                                                                                                                                                                                                                                                                                                                                                                                                                                                                                                                                                                                                                                                                                                                                                                                                                                                                                                                                                                                                                | Zoning:<br>R-C2<br>Remarks |
|-------------------------------------------------|-----------------------------------------------------------------------------------------------------------------------------------------------------------------------------------------------------------------------------------------------------------------------------------------------------------------------------------------------------------------------------------------------------------------------------------------------------------------------------------------------------------------------------------------------------------------------------------------------------------------------------------------------------------------------------------------------------------------------------------------------------------------------------------------------------------------------------------------------------------------------------------------------------------------------------------------------------------------------------------------------------------------------------------------------------------------------------------------------------------------------------------------------------------------------------------------------------------------------------------------------------------------------------------------------------------------------------------------------------------------------------------------------------------------------------------------------------------------------------------------------------------------------------------------------------------------------------------------------------------------------------------------------------------------------------------------------------------------------------------------------------------------------------------------------------------------------------------------------------------------------------------------------------------------------------------------------------------------------------------------------------------------------------------------------------------------------------------------------------------------------------------------------------------------------|----------------------------|
| Pub Rmks:<br>Inclusions:<br>Property Listed By: | Welcome to this stunning inner-city gem, boasting over 1565 square feet of meticulously maintained living space above grade, set on a sprawling '50x12<br>R-C2 lot. This property combines charm, functionality, and incredible development potential, creating an unmatched opportunity in the heart of Calgary.<br>through the entrance, you're welcomed by a bright and spacious living room featuring a beautifully tiled fireplace, gleaming hardwood floors, and large<br>that flood the space with natural light. Elegant archways frame the living areas, adding character and style, while the formal dining room offers the perf<br>backdrop for hosting memorable dinners. Across the entrance, a charming breakfast nook leads into a well-appointed kitchen with light natural wood ca<br>beautifully tiled backsplash, and an oversized fridge. This space is ideal for both family meals and ambitious culinary endeavors. Upstairs, you'l find two<br>bedrooms offering ample room for relaxation, while the fully developed basement extends the living space with a third room perfect for a guest suite or<br>office, alongside a large recreation room for leisure activities. The real highlight, however, is the vast potential profitable income opportunity while hold<br>garage offers the potential possibility to add a carriage suite (With municipal compliance), creating a potential profitable income opportunity while hold<br>for future appreciation. Additionally, with the expansive 50-foot-wide lot, there is the potential to build an even larger garage with a more spacious suit<br>enhancing the future appeal to buyers. The property is also eligible for the popular MLI Select program, allowing buyers to leverage this opportunity to<br>into a multi-family project, maximizing investment potential. Situated within minutes of the city core, this home offers the ultimate in convenience, with<br>energy of downtown Calgary at your doorstep. Whether you're looking to enjoy the inner-city lifestyle, explore future development, or create additional<br>streams, this home is a rare find that blends com |                            |