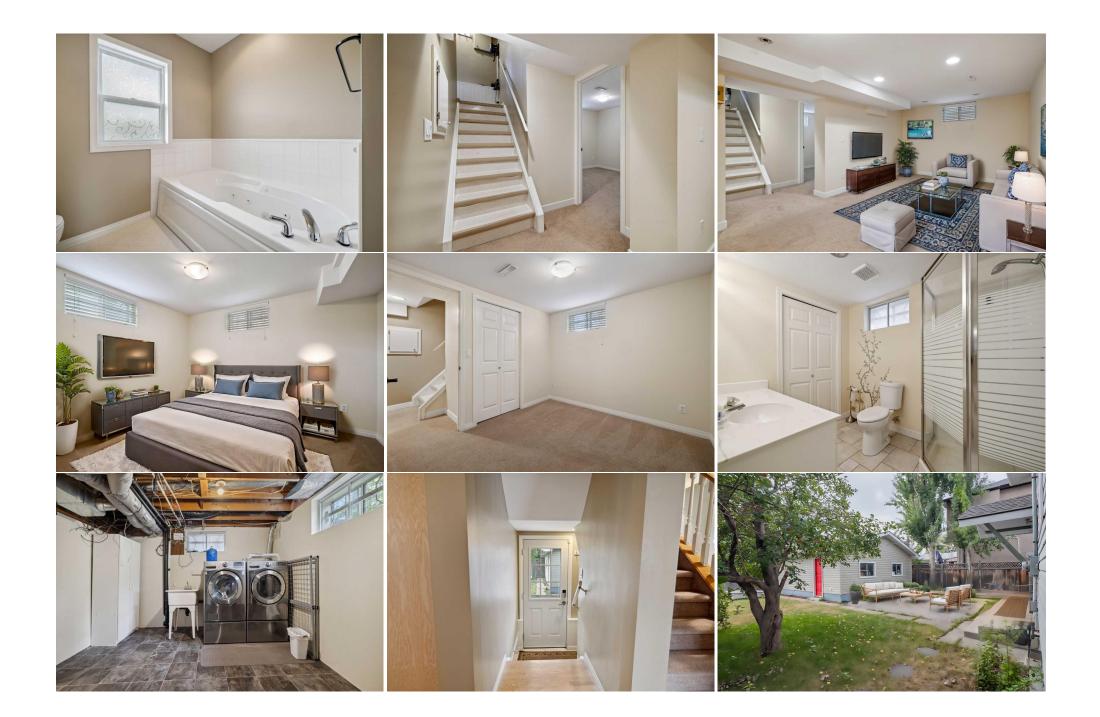

Utilities and Features

| Roof:<br>Heating:<br>Sewer:<br>Ext Feat:                                              | Asphalt Shingle<br>Forced Air<br>Private Entrance,Private Yard,Storage                                                                                                                                                                                           |                                                                                                                  | Water Source:<br>Fnd/Bsmt:                                                                                            | Vinyl Siding,Wood Frame<br>Flooring:<br>Carpet,Ceramic Tile,Hardwood,Linoleum<br>Water Source:<br>Fnd/Bsmt: |                                                                                                                |  |  |
|---------------------------------------------------------------------------------------|------------------------------------------------------------------------------------------------------------------------------------------------------------------------------------------------------------------------------------------------------------------|------------------------------------------------------------------------------------------------------------------|-----------------------------------------------------------------------------------------------------------------------|-------------------------------------------------------------------------------------------------------------|----------------------------------------------------------------------------------------------------------------|--|--|
| Kitchen Appl:<br>Int Feat:<br>Utilities:                                              | Poured Concrete<br>I: Dishwasher,Electric Stove,Range Hood,Refrigerator,Washer/Dryer,Window Coverings<br>Breakfast Bar,Closet Organizers,Jetted Tub,Laminate Counters,No Animal Home,No Smoking Home,Separate Entrance,Storage,Vinyl Windows<br>Room Information |                                                                                                                  |                                                                                                                       |                                                                                                             |                                                                                                                |  |  |
| Room<br>Living Room<br>Dining Room<br>2pc Bathroom<br>Bedroom<br>Game Room<br>Bedroom | <u>Level</u><br>Main<br>Main<br>Main<br>Second<br>Basement<br>Basement                                                                                                                                                                                           | Dimensions<br>11`5" x 16`7"<br>11`7" x 10`0"<br>4`11" x 3`9"<br>23`2" x 11`7"<br>14`7" x 23`3"<br>10`11" x 8`11" | Room<br>Kitchen<br>Dining Room<br>4pc Bathroom<br>Bedroom - Primary<br>Laundry<br>4pc Bathroom<br>Legal/Tax/Financial | <u>Level</u><br>Main<br>Main<br>Second<br>Second<br>Basement<br>Basement                                    | Dimensions<br>11'6" x 11'7"<br>11'1" x 9'11"<br>11'6" x 7'11"<br>23'2" x 12'6"<br>11'2" x 20'7"<br>8'4" x 6'3" |  |  |

| Title:<br><b>Fee Simple</b><br>Legal Desc:      | 4236AC                                                                                                                                                                                                                                                                                                                                                                                                                                                                                                                                                                                                                                                                                                                                                                                                                                                                                                                                                                                                                                                                                                                                                                                                                                                                                                                                                                                                                                                                                                                                                                                                                                                                                                                                                                                                                                                                                                                                                                                                                                                                                                                                                                | Zoning:<br>R-C2<br>Remarks |
|-------------------------------------------------|-----------------------------------------------------------------------------------------------------------------------------------------------------------------------------------------------------------------------------------------------------------------------------------------------------------------------------------------------------------------------------------------------------------------------------------------------------------------------------------------------------------------------------------------------------------------------------------------------------------------------------------------------------------------------------------------------------------------------------------------------------------------------------------------------------------------------------------------------------------------------------------------------------------------------------------------------------------------------------------------------------------------------------------------------------------------------------------------------------------------------------------------------------------------------------------------------------------------------------------------------------------------------------------------------------------------------------------------------------------------------------------------------------------------------------------------------------------------------------------------------------------------------------------------------------------------------------------------------------------------------------------------------------------------------------------------------------------------------------------------------------------------------------------------------------------------------------------------------------------------------------------------------------------------------------------------------------------------------------------------------------------------------------------------------------------------------------------------------------------------------------------------------------------------------|----------------------------|
| Pub Rmks:<br>Inclusions:<br>Property Listed By: | Welcome to this stunning inner-city gem, boasting over 1565 square feet of meticulously maintained living space above grade, set on a sprawling '50x12<br>R-C2 lot. This property combines charm, functionality, and incredible development potential, creating an unmatched opportunity in the heart of Calgary.<br>through the entrance, you're welcomed by a bright and spacious living room featuring a beautifully tiled fireplace, gleaming hardwood floors, and large<br>that flood the space with natural light. Elegant archways frame the living areas, adding character and style, while the formal dining room offers the perf<br>backdrop for hosting memorable dinners. Across the entrance, a charming breakfast nook leads into a well-appointed kitchen with light natural wood ca<br>beautifully tiled backsplash, and an oversized fridge. This space is ideal for both family meals and ambitious culinary endeavors. Upstairs, you'l find two<br>bedrooms offering ample room for relaxation, while the fully developed basement extends the living space with a third room perfect for a guest suite or<br>office, alongside a large recreation room for leisure activities. The real highlight, however, is the vast potential profitable income opportunity while hold<br>garage offers the potential possibility to add a carriage suite (With municipal compliance), creating a potential profitable income opportunity while hold<br>for future appreciation. Additionally, with the expansive 50-foot-wide lot, there is the potential to build an even larger garage with a more spacious suit<br>enhancing the future appeal to buyers. The property is also eligible for the popular MLI Select program, allowing buyers to leverage this opportunity to<br>into a multi-family project, maximizing investment potential. Situated within minutes of the city core, this home offers the ultimate in convenience, with<br>energy of downtown Calgary at your doorstep. Whether you're looking to enjoy the inner-city lifestyle, explore future development, or create additional<br>streams, this home is a rare find that blends com |                            |