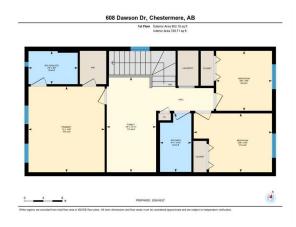

| eral Information | Residential        |                   |           | DOM           |                       |
|------------------|--------------------|-------------------|-----------|---------------|-----------------------|
| Type:            |                    |                   |           | 23            |                       |
| Туре:            | Semi Detached (H   | Half              |           | <u>Layout</u> |                       |
|                  | Duplex)            | Finished Floor Ar | <u>ea</u> | Beds:         | 3 (3 )                |
| Town:            | Chestermere        | Abv Sqft:         | 1,572     | Baths:        | 2.5 (2 1)             |
| Built:           | 2024               | Low Sqft:         |           | Style:        | 2 Storey,Side by Side |
| nformation       |                    | Ttl Sqft:         | 1,572     |               |                       |
| Sz Ar:           | 2,747 sqft         |                   |           | De alvia a    |                       |
| shape:           |                    |                   |           | Parking       | _                     |
|                  |                    |                   |           | Ttl Park:     | 2                     |
|                  |                    |                   |           | Garage Sz:    |                       |
| SS:              |                    |                   |           |               |                       |
| eat:             | Street Lighting,R  | ectangular Lot    |           |               |                       |
| Feat:            | Off Street, Parkin | a Pad             |           |               |                       |

|                          |                 |                                                                                                                                     |                             | Utilities and Features    |                |                             |  |  |  |
|--------------------------|-----------------|-------------------------------------------------------------------------------------------------------------------------------------|-----------------------------|---------------------------|----------------|-----------------------------|--|--|--|
| Roof:                    | Asphalt Shingle | 9                                                                                                                                   |                             | Construction:             |                |                             |  |  |  |
| Heating:                 | Forced Air      |                                                                                                                                     |                             | Vinyl Siding,Wood Frame   |                |                             |  |  |  |
| Sewer:                   |                 |                                                                                                                                     |                             | Flooring:                 |                |                             |  |  |  |
| Ext Feat:                | Playground      |                                                                                                                                     |                             | Carpet,Ceramic Tile,Vinyl | Plank          |                             |  |  |  |
|                          |                 |                                                                                                                                     |                             | Water Source:             |                |                             |  |  |  |
|                          |                 |                                                                                                                                     |                             | Fnd/Bsmt:                 |                |                             |  |  |  |
|                          |                 |                                                                                                                                     |                             | Poured Concrete           |                |                             |  |  |  |
| Kitchen Appl:            |                 | Dishwasher,Dryer,Electric Stove,Range Hood,Refrigerator,Washer                                                                      |                             |                           |                |                             |  |  |  |
| Int Feat:                |                 | Bathroom Rough-in,Kitchen Island,No Animal Home,No Smoking Home,Open Floorplan,Pantry,Quartz Counters,Tray Ceiling(s),Vinyl Windows |                             |                           |                |                             |  |  |  |
| Utilities:               |                 |                                                                                                                                     |                             |                           |                |                             |  |  |  |
|                          |                 |                                                                                                                                     |                             | Room Information          |                |                             |  |  |  |
| Room                     |                 | Level                                                                                                                               | Dimensions                  | Room                      | Level          | Dimensions                  |  |  |  |
| 2pc Bathroor             | m               | Main                                                                                                                                | 5`9" x 5`3"                 | Dining Room               | Main           | 13`1" x 9`11"               |  |  |  |
| Kitchen                  |                 | Main                                                                                                                                | 14`7" x 14`3"               | Living Room               | Main           | 14`11" x 11`11"             |  |  |  |
|                          |                 |                                                                                                                                     |                             |                           |                |                             |  |  |  |
| 3pc Ensuite l            | bath            | Upper                                                                                                                               | 5`4" x 7`9"                 | 4pc Bathroom              | Upper          | 9`4" x 5`0"                 |  |  |  |
| 3pc Ensuite l<br>Bedroom | bath            | Upper<br>Upper                                                                                                                      | 5`4" x 7`9"<br>9`5" x 8`10" | 4pc Bathroom<br>Bedroom   | Upper<br>Upper | 9`4" x 5`0"<br>9`5" x 8`10" |  |  |  |