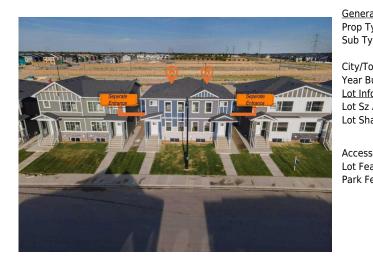

## 608 DAWSON Drive, Chestermere T1X 2X1

| MLS®#:  | A2160920 | Area:   | Dawson's Landing | Listing | 08/27/24      | List Price: <b>\$583,900</b> |
|---------|----------|---------|------------------|---------|---------------|------------------------------|
|         |          |         |                  | Date:   |               |                              |
| Status: | Active   | County: | Chestermere      | Change: | -\$6k, 10-Sep | Association: Fort McMurray   |

| eral Information | Residential        |                   |           | DOM           |                       |
|------------------|--------------------|-------------------|-----------|---------------|-----------------------|
| Type:            |                    |                   |           | 23            |                       |
| Туре:            | Semi Detached (H   | Half              |           | <u>Layout</u> |                       |
|                  | Duplex)            | Finished Floor Ar | <u>ea</u> | Beds:         | 3 (3 )                |
| Town:            | Chestermere        | Abv Sqft:         | 1,572     | Baths:        | 2.5 (2 1)             |
| Built:           | 2024               | Low Sqft:         |           | Style:        | 2 Storey,Side by Side |
| nformation       |                    | Ttl Sqft:         | 1,572     |               |                       |
| Sz Ar:           | 2,747 sqft         |                   |           | De alvia a    |                       |
| shape:           |                    |                   |           | Parking       | _                     |
|                  |                    |                   |           | Ttl Park:     | 2                     |
|                  |                    |                   |           | Garage Sz:    |                       |
| SS:              |                    |                   |           |               |                       |
| eat:             | Street Lighting,R  | ectangular Lot    |           |               |                       |
| Feat:            | Off Street, Parkin | a Pad             |           |               |                       |