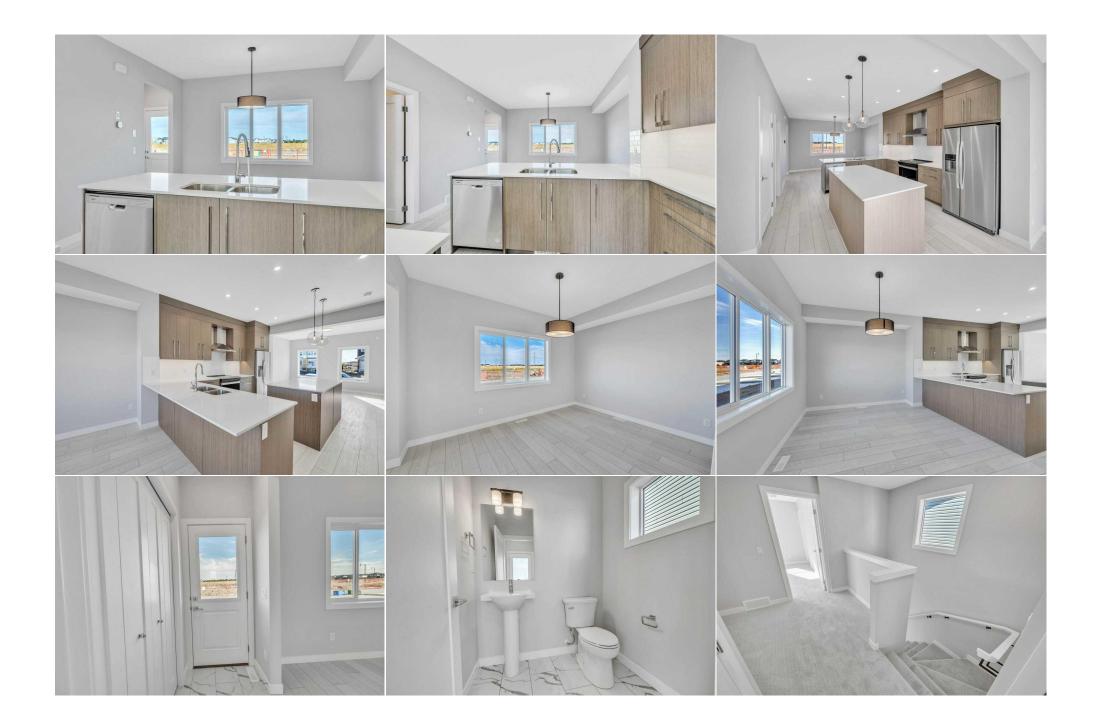

|                          |                 |                                                                                                                                     |                             | Utilities and Features    |                |                             |  |  |  |
|--------------------------|-----------------|-------------------------------------------------------------------------------------------------------------------------------------|-----------------------------|---------------------------|----------------|-----------------------------|--|--|--|
| Roof:                    | Asphalt Shingle | 9                                                                                                                                   |                             | Construction:             |                |                             |  |  |  |
| Heating:                 | Forced Air      |                                                                                                                                     |                             | Vinyl Siding,Wood Frame   |                |                             |  |  |  |
| Sewer:                   |                 |                                                                                                                                     |                             | Flooring:                 |                |                             |  |  |  |
| Ext Feat:                | Playground      |                                                                                                                                     |                             | Carpet,Ceramic Tile,Vinyl | Plank          |                             |  |  |  |
|                          |                 |                                                                                                                                     |                             | Water Source:             |                |                             |  |  |  |
|                          |                 |                                                                                                                                     |                             | Fnd/Bsmt:                 |                |                             |  |  |  |
|                          |                 |                                                                                                                                     |                             | Poured Concrete           |                |                             |  |  |  |
| Kitchen Appl:            |                 | Dishwasher,Dryer,Electric Stove,Range Hood,Refrigerator,Washer                                                                      |                             |                           |                |                             |  |  |  |
| Int Feat:                |                 | Bathroom Rough-in,Kitchen Island,No Animal Home,No Smoking Home,Open Floorplan,Pantry,Quartz Counters,Tray Ceiling(s),Vinyl Windows |                             |                           |                |                             |  |  |  |
| Utilities:               |                 |                                                                                                                                     |                             |                           |                |                             |  |  |  |
|                          |                 |                                                                                                                                     |                             | Room Information          |                |                             |  |  |  |
| Room                     |                 | Level                                                                                                                               | Dimensions                  | Room                      | Level          | Dimensions                  |  |  |  |
| 2pc Bathroor             | m               | Main                                                                                                                                | 5`9" x 5`3"                 | Dining Room               | Main           | 13`1" x 9`11"               |  |  |  |
| Kitchen                  |                 | Main                                                                                                                                | 14`7" x 14`3"               | Living Room               | Main           | 14`11" x 11`11"             |  |  |  |
|                          |                 |                                                                                                                                     |                             |                           |                |                             |  |  |  |
| 3pc Ensuite l            | bath            | Upper                                                                                                                               | 5`4" x 7`9"                 | 4pc Bathroom              | Upper          | 9`4" x 5`0"                 |  |  |  |
| 3pc Ensuite l<br>Bedroom | bath            | Upper<br>Upper                                                                                                                      | 5`4" x 7`9"<br>9`5" x 8`10" | 4pc Bathroom<br>Bedroom   | Upper<br>Upper | 9`4" x 5`0"<br>9`5" x 8`10" |  |  |  |

| Legal/Tax/Financial                |                                                                                                                                                                                                                                                                                                                                                                                                                                                                                                                                                                                                                                                                                                                                                                                                                                                                                                                                                                                                                                   |  |  |  |  |
|------------------------------------|-----------------------------------------------------------------------------------------------------------------------------------------------------------------------------------------------------------------------------------------------------------------------------------------------------------------------------------------------------------------------------------------------------------------------------------------------------------------------------------------------------------------------------------------------------------------------------------------------------------------------------------------------------------------------------------------------------------------------------------------------------------------------------------------------------------------------------------------------------------------------------------------------------------------------------------------------------------------------------------------------------------------------------------|--|--|--|--|
| Title:                             | Zoning:                                                                                                                                                                                                                                                                                                                                                                                                                                                                                                                                                                                                                                                                                                                                                                                                                                                                                                                                                                                                                           |  |  |  |  |
| Fee Simple<br>Legal Desc:          | R3<br>2311449                                                                                                                                                                                                                                                                                                                                                                                                                                                                                                                                                                                                                                                                                                                                                                                                                                                                                                                                                                                                                     |  |  |  |  |
| 5                                  | Remarks                                                                                                                                                                                                                                                                                                                                                                                                                                                                                                                                                                                                                                                                                                                                                                                                                                                                                                                                                                                                                           |  |  |  |  |
| Pub Rmks:                          | Welcome to this brand new, beautiful semi-detached house in most of the most demanding communities of Dawson Landing, where this house features a side<br>entrance to the basement with 9ft ceiling, concrete pad at the back, bonus area upstairs, primary bedroom with "Tray Ceiling" makes this property a complete<br>package of functionality and elegance. At the entrance, you're welcomed with an open layout, a large living area with huge windows, a separate dining area and a<br>good size kitchen with stainless steel appliances including a chimney hood fan and a built-in microwave. Venturing upstairs, this house has 3 bedrooms, 2.5<br>bathrooms, a laundry room and a bonus room. Primary bedroom has its own 4pc ensuite and a walkin closet. The other two bedrooms share another 4pc bathroom.<br>Basement comes with a side entrance with 2 large windows that can be perfect for your future needs. The backyard comes with a huge backyard, gas line for the<br>barbeque and a concrete pad as well. |  |  |  |  |
| Inclusions:<br>Property Listed By: | N/A<br>PREP Realty                                                                                                                                                                                                                                                                                                                                                                                                                                                                                                                                                                                                                                                                                                                                                                                                                                                                                                                                                                                                                |  |  |  |  |