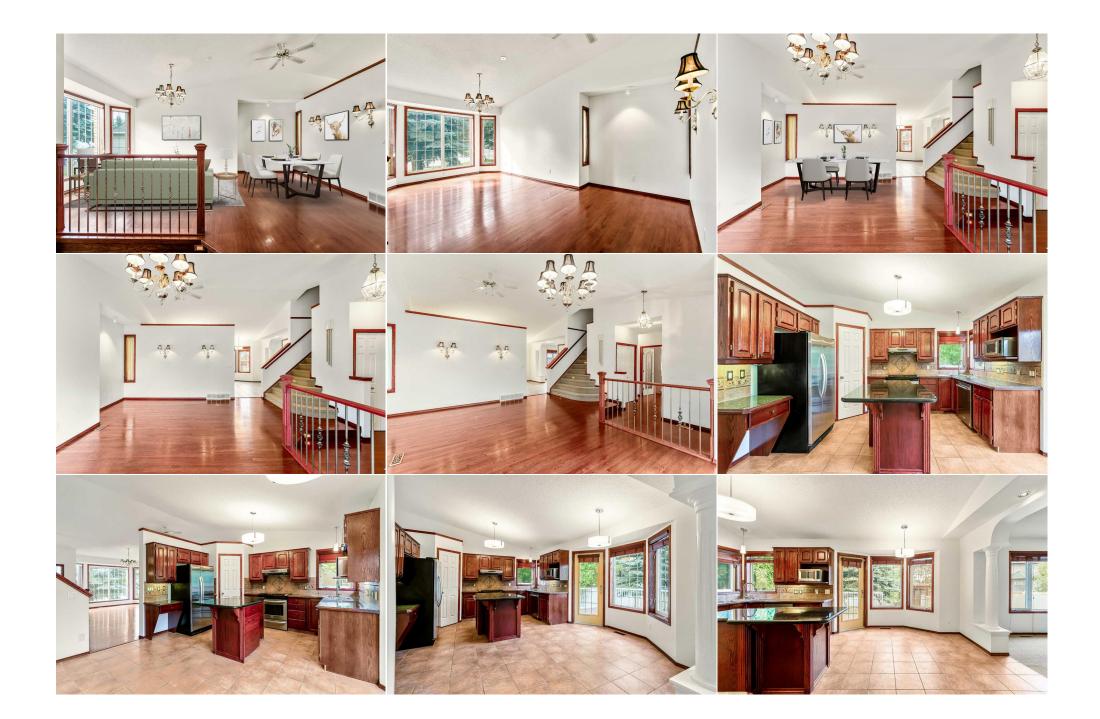

| Bedroom<br>Laundry<br>4pc Bathroom<br>4pc Bathroom | Lower<br>Lower<br>Upper<br>Basement                                                                                                                  | 9`8" x 10`1"<br>7`1" x 9`1"<br>4`11" x 8`5"<br>4`11" x 7`9"                                                                                                                                                                      | Storage<br>2pc Bathroom<br>5pc Ensuite bath<br>Kitchen<br>Legal/Tax/Financial                                                                                                                                                         | Lower<br>Main<br>Upper<br>Main                                                                                                                                                             | 11`1" x 13`3"<br>5`1" x 5`3"<br>9`6" x 10`9"<br>10`0" x 12`10"                                                                                                                                                                                                                                                                                                                                |
|----------------------------------------------------|------------------------------------------------------------------------------------------------------------------------------------------------------|----------------------------------------------------------------------------------------------------------------------------------------------------------------------------------------------------------------------------------|---------------------------------------------------------------------------------------------------------------------------------------------------------------------------------------------------------------------------------------|--------------------------------------------------------------------------------------------------------------------------------------------------------------------------------------------|-----------------------------------------------------------------------------------------------------------------------------------------------------------------------------------------------------------------------------------------------------------------------------------------------------------------------------------------------------------------------------------------------|
| Title:<br><b>Fee Simple</b><br>Legal Desc:         | 9311413                                                                                                                                              | Zoning:<br><b>R-1</b>                                                                                                                                                                                                            |                                                                                                                                                                                                                                       |                                                                                                                                                                                            |                                                                                                                                                                                                                                                                                                                                                                                               |
| Legar Dese.                                        | 5511415                                                                                                                                              |                                                                                                                                                                                                                                  | Remarks                                                                                                                                                                                                                               |                                                                                                                                                                                            |                                                                                                                                                                                                                                                                                                                                                                                               |
| Pub Rmks:                                          | green space. As you s<br>is a chef's dream, fea<br>bathed in natural ligh<br>offers a comfortable s<br>special occasions. Th<br>bedrooms, each offer | step inside, you'll be greeted by g<br>turing modern stainless steel app<br>at from surrounding windows, is th<br>space to relax. For those who love<br>e main floor also includes a dedica<br>ing ample closet space, and a wel | leaming hardwood floors and fresh<br>liances, elegant granite countertop<br>ne perfect spot for family meals, wh<br>to entertain, the front great room<br>ated office with a built-in desk, perf<br>l-appointed 4-piece bathroom. The | y painted walls that create<br>os, a spacious island, and a<br>nile the cozy living room, ac<br>and formal dining room pro<br>ect for remote work or stud<br>master suite is a true retrea | d easy access to a nearby playground and lush<br>a warm and inviting atmosphere. The kitchen<br>convenient corner pantry. The dining nook,<br>cented by a gas fireplace and custom built-ins,<br>ovide the ideal setting for gatherings and<br>ly. Upstairs, you'll find three generously sized<br>at, featuring a walk-in closet and a luxurious 5-<br>bathroom, and a welcoming family room |

special occasions. The main floor also includes a dedicated office with a built-in desk, perfect for remote work or study. Upstairs, you'll find three generously sized bedrooms, each offering ample closet space, and a well-appointed 4-piece bathroom. The master suite is a true retreat, featuring a walk-in closet and a luxurious piece ensuite. The fully finished basement expands your living space with two additional bedrooms, another 4-piece bathroom, and a welcoming family room complete with a wet bar and a cozy gas fireplace. This space is perfect for hosting guests or enjoying movie nights. Storage is abundant in this home, with a spacious basement storage area equipped with shelving units, ideal for keeping extra food supplies, seasonal items, and boxes neatly organized. The garage is a handyman's paradise, boasting a wall-to-wall shelving unit, hooks for non-household items, and a workbench ready for all your DIY projects. The beautifully landscaped backyard is an oasis of calm, featuring mature trees, fruit trees, a large patio, and a deck, perfect for outdoor entertaining or simply enjoying the serenity of your surroundings. This home is not only aesthetically pleasing with its stucco exterior and durable clay tile roof, but it's also conveniently located within walking distance to the stunning Fish Creek Park, the second-largest urban park in Canada. Don't miss the opportunity to make this exceptional property your new home!