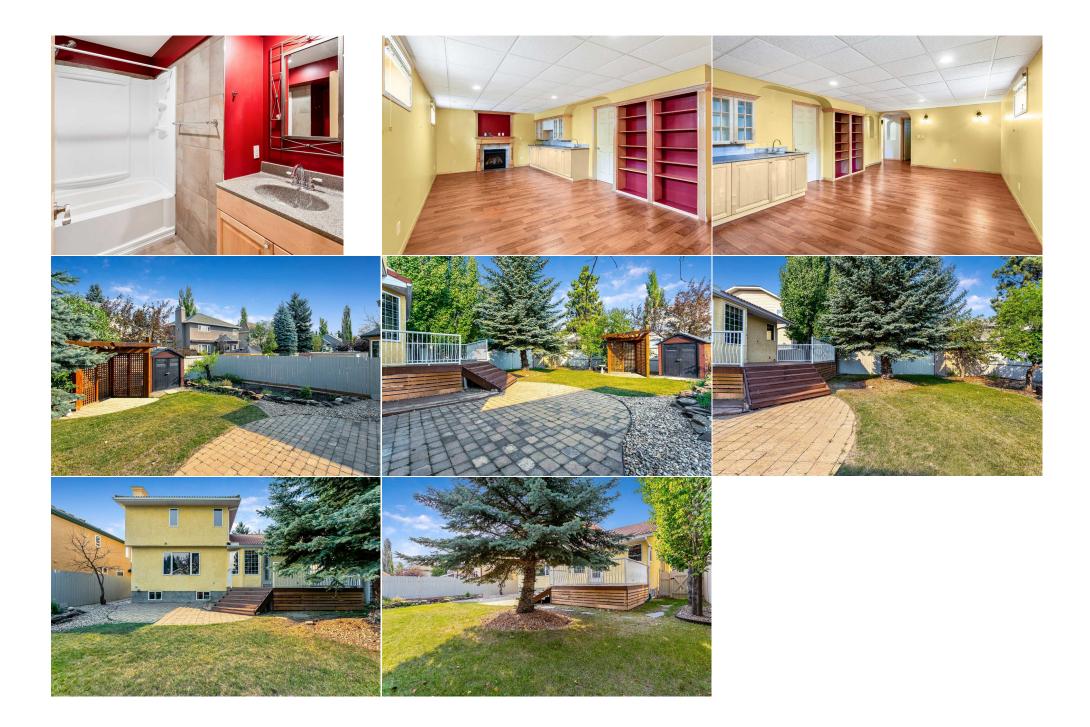

special occasions. The main floor also includes a dedicated office with a built-in desk, perfect for remote work or study. Upstairs, you'll find three generously sized bedrooms, each offering ample closet space, and a well-appointed 4-piece bathroom. The master suite is a true retreat, featuring a walk-in closet and a luxurious piece ensuite. The fully finished basement expands your living space with two additional bedrooms, another 4-piece bathroom, and a welcoming family room complete with a wet bar and a cozy gas fireplace. This space is perfect for hosting guests or enjoying movie nights. Storage is abundant in this home, with a spacious basement storage area equipped with shelving units, ideal for keeping extra food supplies, seasonal items, and boxes neatly organized. The garage is a handyman's paradise, boasting a wall-to-wall shelving unit, hooks for non-household items, and a workbench ready for all your DIY projects. The beautifully landscaped backyard is an oasis of calm, featuring mature trees, fruit trees, a large patio, and a deck, perfect for outdoor entertaining or simply enjoying the serenity of your surroundings. This home is not only aesthetically pleasing with its stucco exterior and durable clay tile roof, but it's also conveniently located within walking distance to the stunning Fish Creek Park, the second-largest urban park in Canada. Don't miss the opportunity to make this exceptional property your new home!