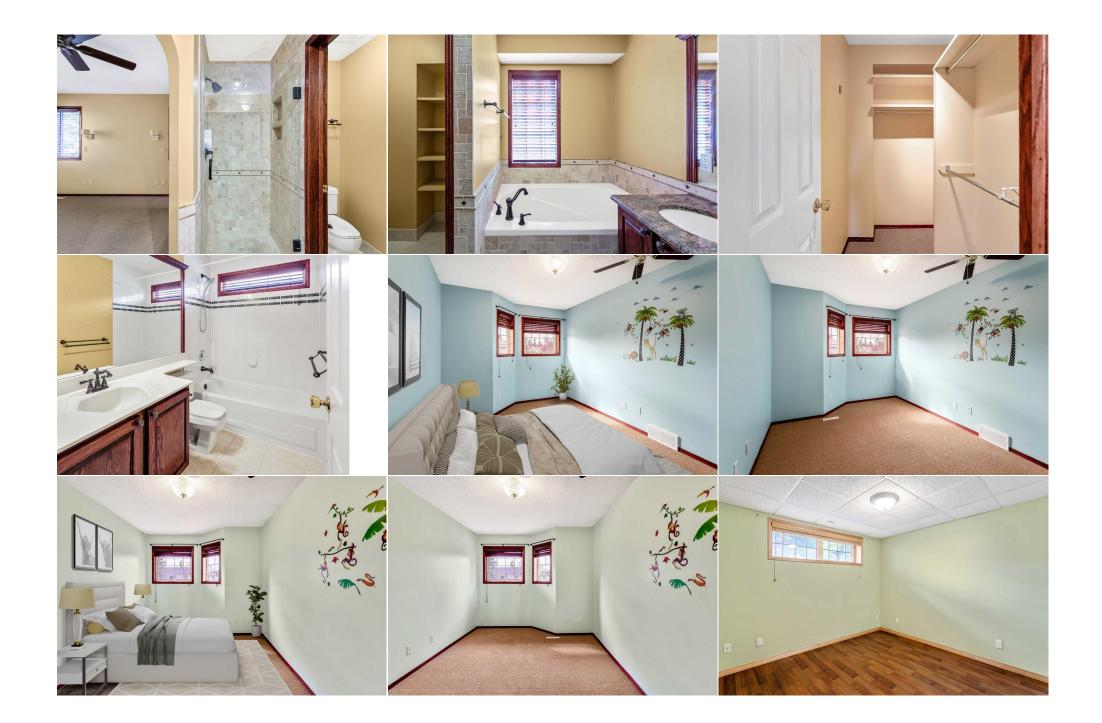

| Bedroom<br>Laundry<br>4pc Bathroom<br>4pc Bathroom | Lower<br>Lower<br>Upper<br>Basement                                                                                                                  | 9`8" x 10`1"<br>7`1" x 9`1"<br>4`11" x 8`5"<br>4`11" x 7`9"                                                                                                                                                                      | Storage<br>2pc Bathroom<br>5pc Ensuite bath<br>Kitchen<br>Legal/Tax/Financial                                                                                                                                                         | Lower<br>Main<br>Upper<br>Main                                                                                                                                                             | 11`1" x 13`3"<br>5`1" x 5`3"<br>9`6" x 10`9"<br>10`0" x 12`10"                                                                                                                                                                                                                                                                                                                                |
|----------------------------------------------------|------------------------------------------------------------------------------------------------------------------------------------------------------|----------------------------------------------------------------------------------------------------------------------------------------------------------------------------------------------------------------------------------|---------------------------------------------------------------------------------------------------------------------------------------------------------------------------------------------------------------------------------------|--------------------------------------------------------------------------------------------------------------------------------------------------------------------------------------------|-----------------------------------------------------------------------------------------------------------------------------------------------------------------------------------------------------------------------------------------------------------------------------------------------------------------------------------------------------------------------------------------------|
| Title:<br><b>Fee Simple</b><br>Legal Desc:         | 9311413                                                                                                                                              | Zoning:<br><b>R-1</b>                                                                                                                                                                                                            |                                                                                                                                                                                                                                       |                                                                                                                                                                                            |                                                                                                                                                                                                                                                                                                                                                                                               |
| Legar Dese.                                        | 5511415                                                                                                                                              |                                                                                                                                                                                                                                  | Remarks                                                                                                                                                                                                                               |                                                                                                                                                                                            |                                                                                                                                                                                                                                                                                                                                                                                               |
| Pub Rmks:                                          | green space. As you s<br>is a chef's dream, fea<br>bathed in natural ligh<br>offers a comfortable s<br>special occasions. Th<br>bedrooms, each offer | step inside, you'll be greeted by g<br>turing modern stainless steel app<br>at from surrounding windows, is th<br>space to relax. For those who love<br>e main floor also includes a dedica<br>ing ample closet space, and a wel | leaming hardwood floors and fresh<br>liances, elegant granite countertop<br>ne perfect spot for family meals, wh<br>to entertain, the front great room<br>ated office with a built-in desk, perf<br>l-appointed 4-piece bathroom. The | y painted walls that create<br>os, a spacious island, and a<br>nile the cozy living room, ac<br>and formal dining room pro<br>ect for remote work or stud<br>master suite is a true retrea | d easy access to a nearby playground and lush<br>a warm and inviting atmosphere. The kitchen<br>convenient corner pantry. The dining nook,<br>cented by a gas fireplace and custom built-ins,<br>ovide the ideal setting for gatherings and<br>ly. Upstairs, you'll find three generously sized<br>at, featuring a walk-in closet and a luxurious 5-<br>bathroom, and a welcoming family room |

special occasions. The main floor also includes a dedicated office with a built-in desk, perfect for remote work or study. Upstairs, you'll find three generously sized bedrooms, each offering ample closet space, and a well-appointed 4-piece bathroom. The master suite is a true retreat, featuring a walk-in closet and a luxurious piece ensuite. The fully finished basement expands your living space with two additional bedrooms, another 4-piece bathroom, and a welcoming family room complete with a wet bar and a cozy gas fireplace. This space is perfect for hosting guests or enjoying movie nights. Storage is abundant in this home, with a spacious basement storage area equipped with shelving units, ideal for keeping extra food supplies, seasonal items, and boxes neatly organized. The garage is a handyman's paradise, boasting a wall-to-wall shelving unit, hooks for non-household items, and a workbench ready for all your DIY projects. The beautifully landscaped backyard is an oasis of calm, featuring mature trees, fruit trees, a large patio, and a deck, perfect for outdoor entertaining or simply enjoying the serenity of your surroundings. This home is not only aesthetically pleasing with its stucco exterior and durable clay tile roof, but it's also conveniently located within walking distance to the stunning Fish Creek Park, the second-largest urban park in Canada. Don't miss the opportunity to make this exceptional property your new home!