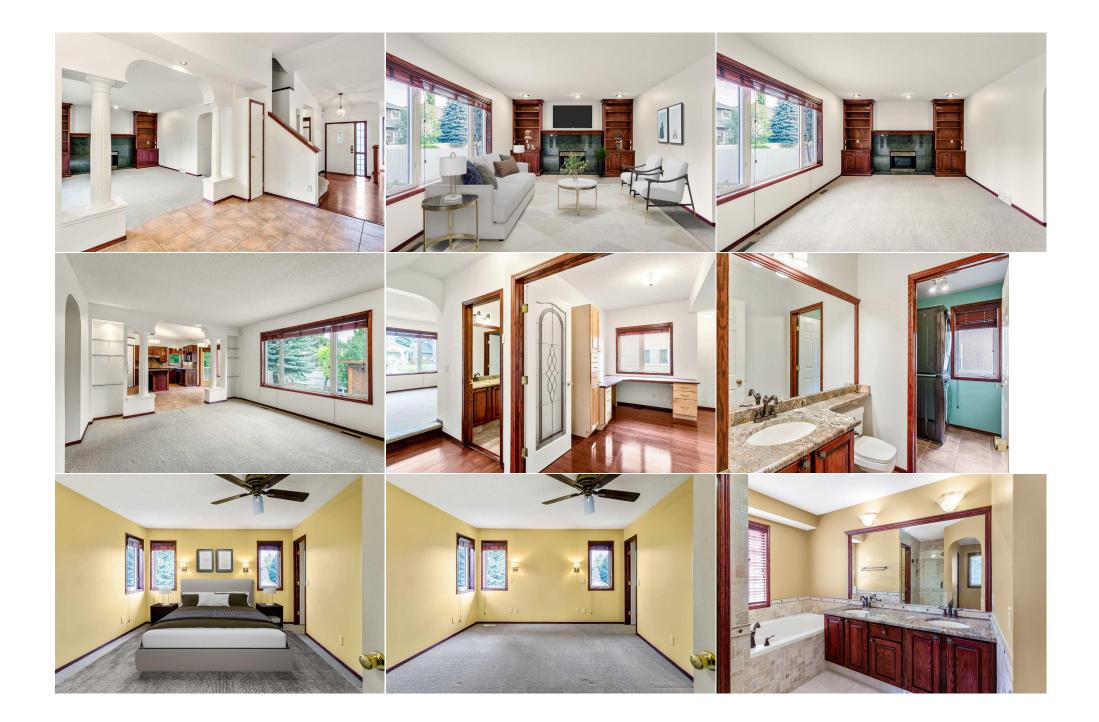

| Bedroom<br>Laundry<br>4pc Bathroom<br>4pc Bathroom | Lower<br>Lower<br>Upper<br>Basement                                                                                                                  | 9`8" x 10`1"<br>7`1" x 9`1"<br>4`11" x 8`5"<br>4`11" x 7`9"                                                                                                                                                                      | Storage<br>2pc Bathroom<br>5pc Ensuite bath<br>Kitchen<br>Legal/Tax/Financial                                                                                                                                                         | Lower<br>Main<br>Upper<br>Main                                                                                                                                                             | 11`1" x 13`3"<br>5`1" x 5`3"<br>9`6" x 10`9"<br>10`0" x 12`10"                                                                                                                                                                                                                                                                                                                                |
|----------------------------------------------------|------------------------------------------------------------------------------------------------------------------------------------------------------|----------------------------------------------------------------------------------------------------------------------------------------------------------------------------------------------------------------------------------|---------------------------------------------------------------------------------------------------------------------------------------------------------------------------------------------------------------------------------------|--------------------------------------------------------------------------------------------------------------------------------------------------------------------------------------------|-----------------------------------------------------------------------------------------------------------------------------------------------------------------------------------------------------------------------------------------------------------------------------------------------------------------------------------------------------------------------------------------------|
| Title:<br><b>Fee Simple</b><br>Legal Desc:         | 9311413                                                                                                                                              | Zoning:<br><b>R-1</b>                                                                                                                                                                                                            |                                                                                                                                                                                                                                       |                                                                                                                                                                                            |                                                                                                                                                                                                                                                                                                                                                                                               |
| Legar Dese.                                        | 5511415                                                                                                                                              |                                                                                                                                                                                                                                  | Remarks                                                                                                                                                                                                                               |                                                                                                                                                                                            |                                                                                                                                                                                                                                                                                                                                                                                               |
| Pub Rmks:                                          | green space. As you s<br>is a chef's dream, fea<br>bathed in natural ligh<br>offers a comfortable s<br>special occasions. Th<br>bedrooms, each offer | step inside, you'll be greeted by g<br>turing modern stainless steel app<br>at from surrounding windows, is th<br>space to relax. For those who love<br>e main floor also includes a dedica<br>ing ample closet space, and a wel | leaming hardwood floors and fresh<br>liances, elegant granite countertop<br>ne perfect spot for family meals, wh<br>to entertain, the front great room<br>ated office with a built-in desk, perf<br>l-appointed 4-piece bathroom. The | y painted walls that create<br>os, a spacious island, and a<br>nile the cozy living room, ac<br>and formal dining room pro<br>ect for remote work or stud<br>master suite is a true retrea | d easy access to a nearby playground and lush<br>a warm and inviting atmosphere. The kitchen<br>convenient corner pantry. The dining nook,<br>cented by a gas fireplace and custom built-ins,<br>ovide the ideal setting for gatherings and<br>ly. Upstairs, you'll find three generously sized<br>at, featuring a walk-in closet and a luxurious 5-<br>bathroom, and a welcoming family room |

special occasions. The main floor also includes a dedicated office with a built-in desk, perfect for remote work or study. Upstairs, you'll find three generously sized bedrooms, each offering ample closet space, and a well-appointed 4-piece bathroom. The master suite is a true retreat, featuring a walk-in closet and a luxurious piece ensuite. The fully finished basement expands your living space with two additional bedrooms, another 4-piece bathroom, and a welcoming family room complete with a wet bar and a cozy gas fireplace. This space is perfect for hosting guests or enjoying movie nights. Storage is abundant in this home, with a spacious basement storage area equipped with shelving units, ideal for keeping extra food supplies, seasonal items, and boxes neatly organized. The garage is a handyman's paradise, boasting a wall-to-wall shelving unit, hooks for non-household items, and a workbench ready for all your DIY projects. The beautifully landscaped backyard is an oasis of calm, featuring mature trees, fruit trees, a large patio, and a deck, perfect for outdoor entertaining or simply enjoying the serenity of your surroundings. This home is not only aesthetically pleasing with its stucco exterior and durable clay tile roof, but it's also conveniently located within walking distance to the stunning Fish Creek Park, the second-largest urban park in Canada. Don't miss the opportunity to make this exceptional property your new home!