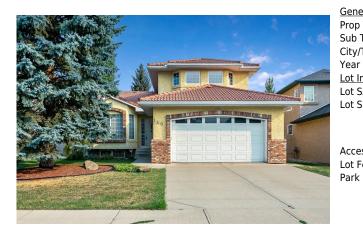

## 140 EVERGREEN Close, Calgary T2Y 2X8

| MLS®#:  | A2160944 | Area:   | Evergreen | Listing<br>Date: | 09/13/24 | List Price: <b>\$824,900</b> |
|---------|----------|---------|-----------|------------------|----------|------------------------------|
| Status: | Active   | County: | Calgary   | Change:          | None     | Association: Fort McMurray   |

| neral Informatior | <u>1</u>                                                   |           |       | DOM           |           |  |  |
|-------------------|------------------------------------------------------------|-----------|-------|---------------|-----------|--|--|
| р Туре:           | Residential                                                |           |       | 69            |           |  |  |
| о Туре:           | Detached                                                   |           |       | <u>Layout</u> |           |  |  |
| y/Town:           | Calgary <u>Finished Floor Area</u>                         |           |       | Beds:         | 5 (3 2 )  |  |  |
| ar Built:         | 1994                                                       | Abv Sqft: | 1,969 | Baths:        | 3.5 (3 1) |  |  |
| Information       |                                                            | Low Sqft: |       | Style:        | 2 Storey  |  |  |
| Sz Ar:            | 6,200 sqft                                                 | Ttl Sqft: | 1,969 |               |           |  |  |
| Shape:            |                                                            |           |       | Parking       |           |  |  |
|                   |                                                            |           |       | Ttl Park:     | 4         |  |  |
|                   |                                                            |           |       | Garage Sz:    | 2         |  |  |
| cess:             |                                                            |           |       | -             |           |  |  |
| Feat:             | Back Yard,Cul-De-Sac,Front Yard,Lawn,Rectangular Lot,Treed |           |       |               |           |  |  |
| 'k Feat:          | Double Garage Attached                                     |           |       |               |           |  |  |

| Bedroom<br>Laundry<br>4pc Bathroom<br>4pc Bathroom | Lower<br>Lower<br>Upper<br>Basement                                                                                                                  | 9`8" x 10`1"<br>7`1" x 9`1"<br>4`11" x 8`5"<br>4`11" x 7`9"                                                                                                                                                                      | Storage<br>2pc Bathroom<br>5pc Ensuite bath<br>Kitchen<br>Legal/Tax/Financial                                                                                                                                                         | Lower<br>Main<br>Upper<br>Main                                                                                                                                                             | 11`1" x 13`3"<br>5`1" x 5`3"<br>9`6" x 10`9"<br>10`0" x 12`10"                                                                                                                                                                                                                                                                                                                                |
|----------------------------------------------------|------------------------------------------------------------------------------------------------------------------------------------------------------|----------------------------------------------------------------------------------------------------------------------------------------------------------------------------------------------------------------------------------|---------------------------------------------------------------------------------------------------------------------------------------------------------------------------------------------------------------------------------------|--------------------------------------------------------------------------------------------------------------------------------------------------------------------------------------------|-----------------------------------------------------------------------------------------------------------------------------------------------------------------------------------------------------------------------------------------------------------------------------------------------------------------------------------------------------------------------------------------------|
| Title:<br><b>Fee Simple</b><br>Legal Desc:         | 9311413                                                                                                                                              | Zoning:<br><b>R-1</b>                                                                                                                                                                                                            |                                                                                                                                                                                                                                       |                                                                                                                                                                                            |                                                                                                                                                                                                                                                                                                                                                                                               |
| Legar Dese.                                        | 5511415                                                                                                                                              |                                                                                                                                                                                                                                  | Remarks                                                                                                                                                                                                                               |                                                                                                                                                                                            |                                                                                                                                                                                                                                                                                                                                                                                               |
| Pub Rmks:                                          | green space. As you s<br>is a chef's dream, fea<br>bathed in natural ligh<br>offers a comfortable s<br>special occasions. Th<br>bedrooms, each offer | step inside, you'll be greeted by g<br>turing modern stainless steel app<br>at from surrounding windows, is th<br>space to relax. For those who love<br>e main floor also includes a dedica<br>ing ample closet space, and a wel | leaming hardwood floors and fresh<br>liances, elegant granite countertop<br>ne perfect spot for family meals, wh<br>to entertain, the front great room<br>ated office with a built-in desk, perf<br>l-appointed 4-piece bathroom. The | y painted walls that create<br>os, a spacious island, and a<br>nile the cozy living room, ac<br>and formal dining room pro<br>ect for remote work or stud<br>master suite is a true retrea | d easy access to a nearby playground and lush<br>a warm and inviting atmosphere. The kitchen<br>convenient corner pantry. The dining nook,<br>cented by a gas fireplace and custom built-ins,<br>ovide the ideal setting for gatherings and<br>ly. Upstairs, you'll find three generously sized<br>at, featuring a walk-in closet and a luxurious 5-<br>bathroom, and a welcoming family room |