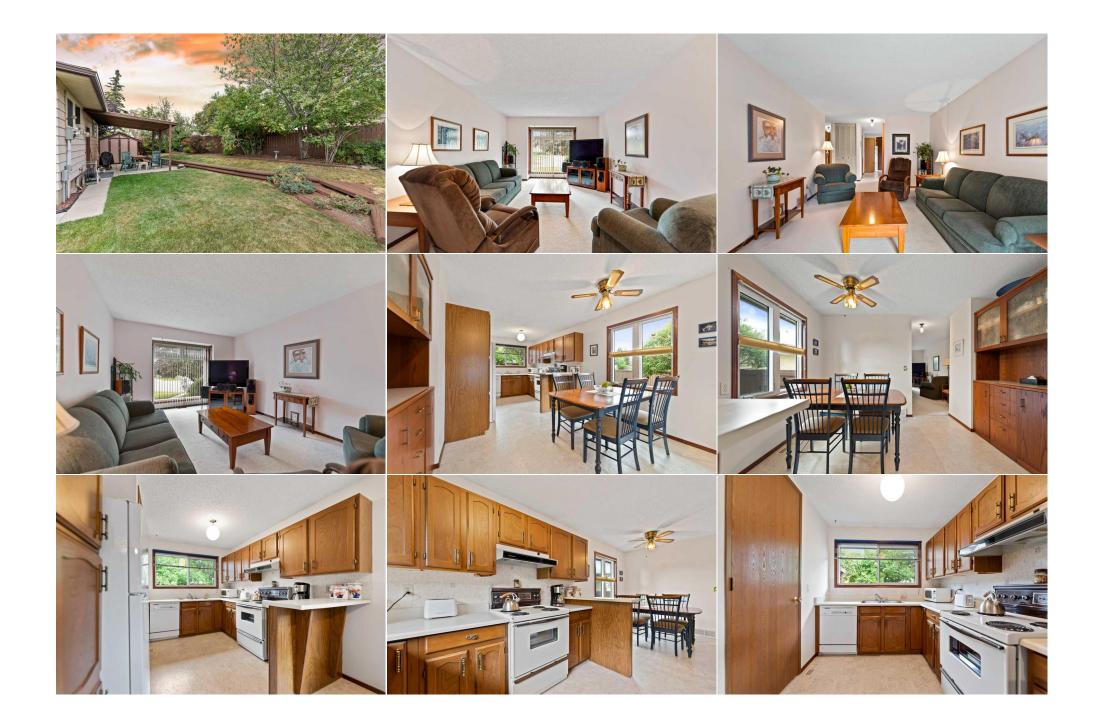

## 240 DOVERGLEN Place, Calgary T2b 2P7

| MLS®#:  | A2161054 | Area:   | Dover   | Listing<br>Date:                                                                                                                       | 08/27/24                                                                                              |                                                                                       | ce: <b>\$524,900</b>                                                                   |                |                                                                                        |                                        |
|---------|----------|---------|---------|----------------------------------------------------------------------------------------------------------------------------------------|-------------------------------------------------------------------------------------------------------|---------------------------------------------------------------------------------------|----------------------------------------------------------------------------------------|----------------|----------------------------------------------------------------------------------------|----------------------------------------|
| Status: | Active   | County: | Calgary | Change:                                                                                                                                | -\$5k, 11-Sep                                                                                         | <b>p</b> Associ                                                                       | ation: Fort McMurray                                                                   |                |                                                                                        |                                        |
|         |          |         |         | General Inf<br>Prop Type:<br>Sub Type:<br>City/Town:<br>Year Built:<br>Lot Informa<br>Lot Sz Ar:<br>Lot Shape:<br>Access:<br>Lot Feat: | R<br>D<br>C<br>1<br>1<br>1<br>1<br>1<br>1<br>1<br>1<br>1<br>1<br>1<br>1<br>1<br>1<br>1<br>1<br>1<br>1 | lesidential<br>Detached<br>Calgary<br>981<br>908 sqft<br>908 sqft<br>Back Yard,Cul-De | <u>Finished Floor Area</u><br>Abv Sqft:<br>Low Sqft:<br>Ttl Sqft:<br><b>Ttl Sqft</b> : | 1,013<br>1,013 | DOM<br>98<br>Layout<br>Beds:<br>Baths:<br>Style:<br>Parking<br>Ttl Park:<br>Garage Sz: | 4 (3 1 )<br>2.0 (2 0)<br>Bungalow<br>4 |
|         |          | 240     |         | Park Feat:                                                                                                                             | O                                                                                                     | Off Street,RV Acc                                                                     | ess/Parking                                                                            |                |                                                                                        |                                        |

|                     |                                                                                                                                                                                                                                                                                                                                                                                                                                                                                            |                | Room Information     |       |                   |  |  |
|---------------------|--------------------------------------------------------------------------------------------------------------------------------------------------------------------------------------------------------------------------------------------------------------------------------------------------------------------------------------------------------------------------------------------------------------------------------------------------------------------------------------------|----------------|----------------------|-------|-------------------|--|--|
| Room                | Level                                                                                                                                                                                                                                                                                                                                                                                                                                                                                      | Dimensions     | Room                 | Level | <u>Dimensions</u> |  |  |
| Dining Room         | Main                                                                                                                                                                                                                                                                                                                                                                                                                                                                                       | 10`1" x 8`9"   | Kitchen              | Main  | 10`5" x 7`9"      |  |  |
| Living Room         | Main                                                                                                                                                                                                                                                                                                                                                                                                                                                                                       | 115`0" x 15`6" | Bedroom - Primary    | Main  | 11`6" x 12`7"     |  |  |
| Bedroom             | Main                                                                                                                                                                                                                                                                                                                                                                                                                                                                                       | 8`2" x 9`10"   | Bedroom              | Main  | 8`0" x 11`5"      |  |  |
| Bedroom             | Lower                                                                                                                                                                                                                                                                                                                                                                                                                                                                                      | 10`3" x 10`6"  | Family Room          | Lower | 10`9" x 25`1"     |  |  |
| Laundry             | Lower                                                                                                                                                                                                                                                                                                                                                                                                                                                                                      | 7`2" x 9`4"    | Furnace/Utility Room | Lower | 9`6" x 11`0"      |  |  |
| 4pc Bathroom        | Main                                                                                                                                                                                                                                                                                                                                                                                                                                                                                       | 4`11" x 8`10"  | 3pc Bathroom         | Lower | 4`11" x 8`2"      |  |  |
| Cold Room/Cellar    | Lower                                                                                                                                                                                                                                                                                                                                                                                                                                                                                      | 5`4" x 4`2"    |                      |       |                   |  |  |
|                     |                                                                                                                                                                                                                                                                                                                                                                                                                                                                                            |                | Legal/Tax/Financial  |       |                   |  |  |
| Title:              |                                                                                                                                                                                                                                                                                                                                                                                                                                                                                            | Zoning:        |                      |       |                   |  |  |
| Fee Simple          |                                                                                                                                                                                                                                                                                                                                                                                                                                                                                            | R-C1           |                      |       |                   |  |  |
| Legal Desc:         | 7910879                                                                                                                                                                                                                                                                                                                                                                                                                                                                                    |                |                      |       |                   |  |  |
| -                   | Remarks                                                                                                                                                                                                                                                                                                                                                                                                                                                                                    |                |                      |       |                   |  |  |
| Pub Rmks:           | CUL DE SAC LOCATION. FULLY DEVELOPED SUPER CLEAN BUNGALOW. FEATURES INCLUDE, 4 BEDROOMS, 2 FULL BATHS ONE HAS JETTED TUB. FULLY DEVELOPED<br>LOWER LEVEL. FURNACE AND HOT WATER REPLACED IN 2014, MAIN FLOOR WINDOWS HAVE BEEN REPLACED, NEW SHINGLES IN SPRING OF 2024. SEPERATE<br>ENTRANCE TO LOWER LEVEL LARGE PIE SHAPED LOT. RV PARKING ALONGSIDE OF HOME. CLOSE TO TRANSPORATION, SCHOOLS, BUS, WALKING TRAILS AND MUCH<br>MORE. POSSESSION IS FLEXIBLE. CALL YOUR REALTOR TO SHOW. |                |                      |       |                   |  |  |
| Inclusions:         |                                                                                                                                                                                                                                                                                                                                                                                                                                                                                            |                |                      |       |                   |  |  |
| Property Listed By: |                                                                                                                                                                                                                                                                                                                                                                                                                                                                                            |                |                      |       |                   |  |  |
| Toperty Listed by:  |                                                                                                                                                                                                                                                                                                                                                                                                                                                                                            | c company      |                      |       |                   |  |  |