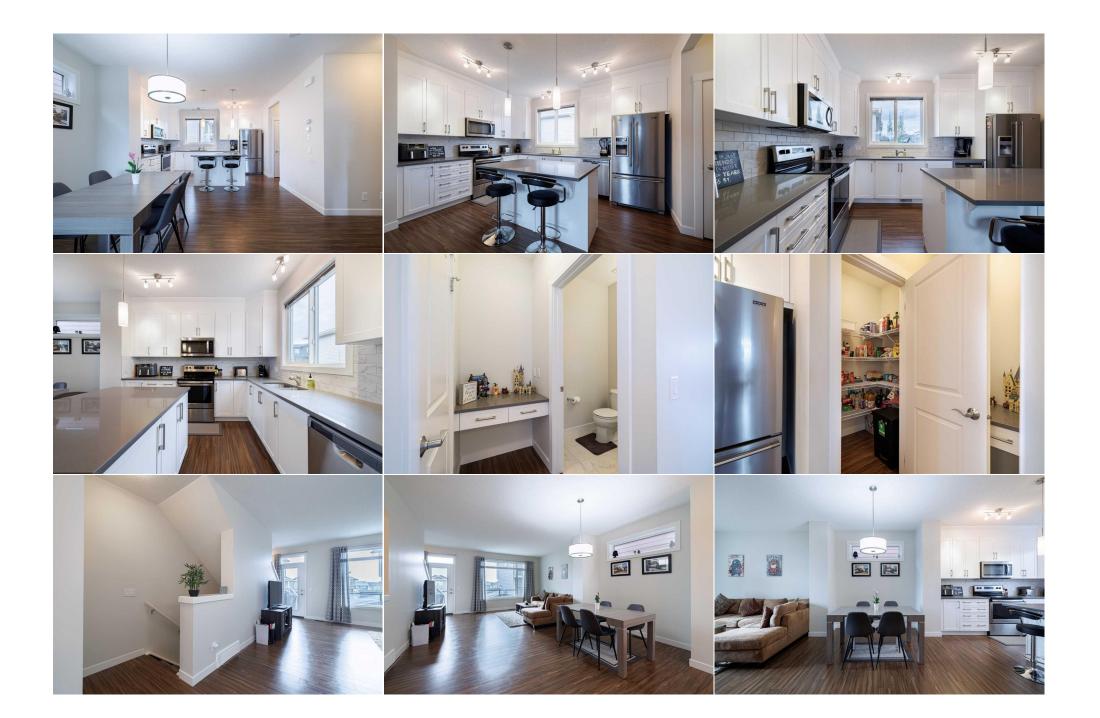

| Room Information                                |                                                                                                                                                                                                                                                                                                                                                                                                                                                                                                                                                                                                                                                                                                                                                                                                                                                                                                                                                                                                                                                                                                                                                                                                                                                                                                                                                                                                                                                                                                                                                                                                                                                                                                                                                                                                                                                                                                                                                                                                                                                               |                                     |                            |                      |                                   |  |  |
|-------------------------------------------------|---------------------------------------------------------------------------------------------------------------------------------------------------------------------------------------------------------------------------------------------------------------------------------------------------------------------------------------------------------------------------------------------------------------------------------------------------------------------------------------------------------------------------------------------------------------------------------------------------------------------------------------------------------------------------------------------------------------------------------------------------------------------------------------------------------------------------------------------------------------------------------------------------------------------------------------------------------------------------------------------------------------------------------------------------------------------------------------------------------------------------------------------------------------------------------------------------------------------------------------------------------------------------------------------------------------------------------------------------------------------------------------------------------------------------------------------------------------------------------------------------------------------------------------------------------------------------------------------------------------------------------------------------------------------------------------------------------------------------------------------------------------------------------------------------------------------------------------------------------------------------------------------------------------------------------------------------------------------------------------------------------------------------------------------------------------|-------------------------------------|----------------------------|----------------------|-----------------------------------|--|--|
| <u>Room</u><br>Living Room                      | <u>Level</u><br>Main                                                                                                                                                                                                                                                                                                                                                                                                                                                                                                                                                                                                                                                                                                                                                                                                                                                                                                                                                                                                                                                                                                                                                                                                                                                                                                                                                                                                                                                                                                                                                                                                                                                                                                                                                                                                                                                                                                                                                                                                                                          | <u>Dimensions</u><br>14`11" x 13`0" | <u>Room</u><br>Dining Room | <u>Level</u><br>Main | <u>Dimensions</u><br>14`0" x 7`4" |  |  |
| Kitchen                                         | Main                                                                                                                                                                                                                                                                                                                                                                                                                                                                                                                                                                                                                                                                                                                                                                                                                                                                                                                                                                                                                                                                                                                                                                                                                                                                                                                                                                                                                                                                                                                                                                                                                                                                                                                                                                                                                                                                                                                                                                                                                                                          | 12`11" x 14`0"                      | Bedroom - Primary          | Upper                | 10`6" x 11`8"                     |  |  |
| Bedroom<br>2pc Bathroom                         | Upper<br>Main                                                                                                                                                                                                                                                                                                                                                                                                                                                                                                                                                                                                                                                                                                                                                                                                                                                                                                                                                                                                                                                                                                                                                                                                                                                                                                                                                                                                                                                                                                                                                                                                                                                                                                                                                                                                                                                                                                                                                                                                                                                 | 9`4" x 10`8"                        | Bedroom<br>4pc Bathroom    | Upper                | 9`3" x 8`9"                       |  |  |
| 5pc Ensuite bath                                | Upper                                                                                                                                                                                                                                                                                                                                                                                                                                                                                                                                                                                                                                                                                                                                                                                                                                                                                                                                                                                                                                                                                                                                                                                                                                                                                                                                                                                                                                                                                                                                                                                                                                                                                                                                                                                                                                                                                                                                                                                                                                                         |                                     | Flex Space                 | Upper<br>Lower       | 12`4" x 12`11"                    |  |  |
| ope insure such                                 | oppo.                                                                                                                                                                                                                                                                                                                                                                                                                                                                                                                                                                                                                                                                                                                                                                                                                                                                                                                                                                                                                                                                                                                                                                                                                                                                                                                                                                                                                                                                                                                                                                                                                                                                                                                                                                                                                                                                                                                                                                                                                                                         |                                     | Legal/Tax/Financial        |                      |                                   |  |  |
| Title:                                          |                                                                                                                                                                                                                                                                                                                                                                                                                                                                                                                                                                                                                                                                                                                                                                                                                                                                                                                                                                                                                                                                                                                                                                                                                                                                                                                                                                                                                                                                                                                                                                                                                                                                                                                                                                                                                                                                                                                                                                                                                                                               | Zoning:                             |                            |                      |                                   |  |  |
| Fee Simple                                      |                                                                                                                                                                                                                                                                                                                                                                                                                                                                                                                                                                                                                                                                                                                                                                                                                                                                                                                                                                                                                                                                                                                                                                                                                                                                                                                                                                                                                                                                                                                                                                                                                                                                                                                                                                                                                                                                                                                                                                                                                                                               | DC                                  |                            |                      |                                   |  |  |
| Legal Desc:                                     | 1710799                                                                                                                                                                                                                                                                                                                                                                                                                                                                                                                                                                                                                                                                                                                                                                                                                                                                                                                                                                                                                                                                                                                                                                                                                                                                                                                                                                                                                                                                                                                                                                                                                                                                                                                                                                                                                                                                                                                                                                                                                                                       |                                     |                            |                      |                                   |  |  |
|                                                 |                                                                                                                                                                                                                                                                                                                                                                                                                                                                                                                                                                                                                                                                                                                                                                                                                                                                                                                                                                                                                                                                                                                                                                                                                                                                                                                                                                                                                                                                                                                                                                                                                                                                                                                                                                                                                                                                                                                                                                                                                                                               |                                     | Remarks                    |                      |                                   |  |  |
| Pub Rmks:<br>Inclusions:<br>Property Listed By: | Welcome to this lovely home where modern design meets everyday comfort! Nestled in the sought-after neighborhood of Sage Hill, this residence has NO condo fees and blends spacious interiors with thoughtful touches throughout. Stepping inside the lower level offers a versatile space that you can customize to your needs, whether you envision a dedicated office space, a home gym, or even a playroom, this area provides the flexibility to meet your family's unique needs. With easy access to the double attached garage, you'll appreciate the practicality and additional storage space it offers. Moving upstairs, the open-concept layout immediately welcomes you with an expansive living & dining area that is perfect for both relaxing and entertaining. The kitchen features ceiling-height cabinetry that offers abundant storage but also enhances the room's elegant aesthetic. Stainless steel appliances contrasts beautifully with the polished quartz countertops, creating a space as functional as it is stylish. Complete with a kitchen island and a spacious walk-in pantry! From the kitchen the spacious nook and living room awaits. The cozy eating nook is perfect for casual family meals or intimate dinners. The living room, bathed in natural light flows effortlessly into the deck providing an ideal spot for morning coffee or evening gatherings. A 2pc bathroom completes this main floor! Venturing upstairs, the upper level hosts three generously sized bedrooms, each designed to offer a peaceful retreat. The primary suite features a luxurious 5-piece ensuite with dual vanity and a spacious walk-in closet. The additional bedrooms share a well-appointed 4-piece bathroom, perfect for family or guests. Convenience is woven into the fabric of this home with the inclusion of an upper-level laundry space. Additional features include central air conditioning! Close to all schools, parks and all amenities this beautiful home is a must see. Pride of ownership is seen throughout! |                                     |                            |                      |                                   |  |  |