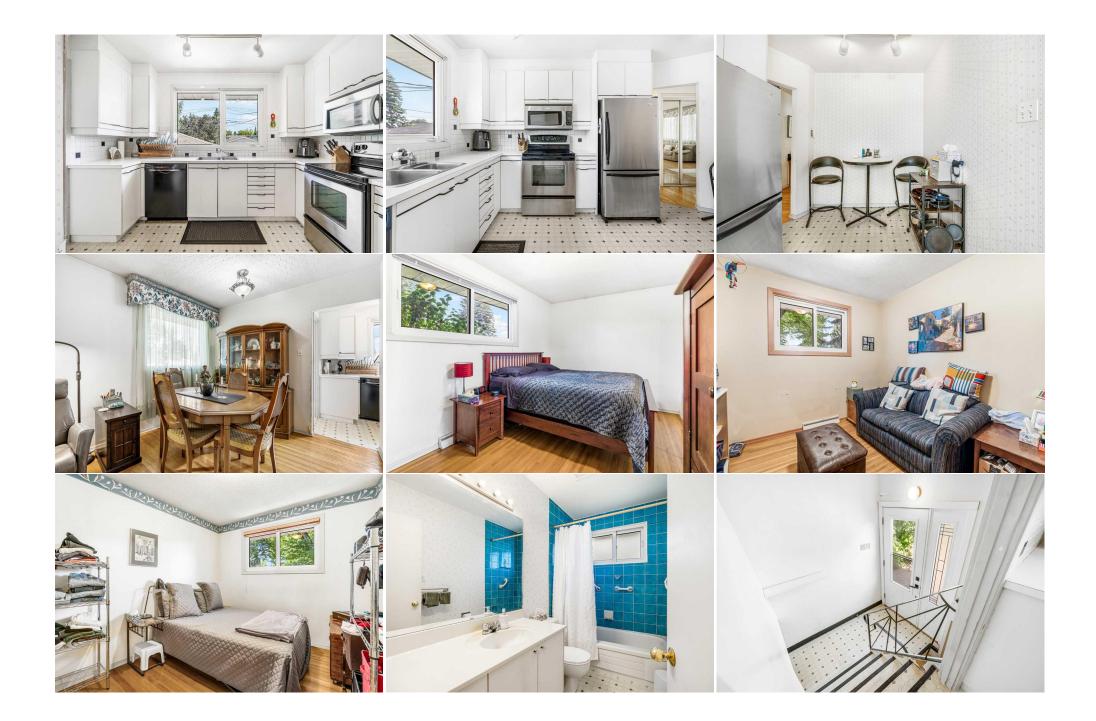

Utilities and Features

| Roof:<br>Heating:<br>Sewer: | Asphalt Shingl<br>Forced Air,Nat |                                                                                          |                   | Construction:<br>Vinyl Siding,Wood Fran<br>Flooring: | Vinyl Siding,Wood Frame  |                   |  |  |  |  |
|-----------------------------|----------------------------------|------------------------------------------------------------------------------------------|-------------------|------------------------------------------------------|--------------------------|-------------------|--|--|--|--|
| Ext Feat:                   | Private Yard                     |                                                                                          |                   | Carpet, Hardwood, Linol                              | Carpet,Hardwood,Linoleum |                   |  |  |  |  |
|                             |                                  |                                                                                          |                   |                                                      | Water Source:            |                   |  |  |  |  |
|                             |                                  |                                                                                          |                   | Fnd/Bsmt:<br><b>Poured Concrete</b>                  |                          |                   |  |  |  |  |
|                             |                                  |                                                                                          |                   |                                                      |                          |                   |  |  |  |  |
| Kitchen Appl:               |                                  | Dishwasher,Dryer,Electric Stove,Garage Control(s),Microwave Hood Fan,Refrigerator,Washer |                   |                                                      |                          |                   |  |  |  |  |
| Int Feat:                   |                                  | Laminate Counters, Storage                                                               |                   |                                                      |                          |                   |  |  |  |  |
| Utilities:                  |                                  |                                                                                          |                   |                                                      |                          |                   |  |  |  |  |
|                             |                                  |                                                                                          |                   | Room Information                                     |                          |                   |  |  |  |  |
| Room                        |                                  | Level                                                                                    | <b>Dimensions</b> | Room                                                 | Level                    | <u>Dimensions</u> |  |  |  |  |
| Living Room                 |                                  | Main                                                                                     | 16`5" x 11`5"     | Bedroom                                              | Main                     | 8`11" x 8`11"     |  |  |  |  |
| Bedroom - Prin              | nary                             | Main                                                                                     | 15`0" x 9`0"      | 4pc Bathroom                                         | Main                     | 4`11" x 8`11"     |  |  |  |  |
| Bedroom                     |                                  | Main                                                                                     | 9`1" x 12`9"      | Kitchen                                              | Main                     | 11`4" x 13`4"     |  |  |  |  |
| Dining Room                 |                                  | Main                                                                                     | 9`7" x 6`11"      | 2pc Bathroom                                         | Basement                 | 4`0" x 6`1"       |  |  |  |  |
| Laundry                     |                                  | Basement                                                                                 | 5`10" x 6`1"      | Bedroom                                              | Basement                 | 13`1" x 9`2"      |  |  |  |  |
| Furnace/Utility             | / Room                           | Basement                                                                                 | 9`2" x 3`3"       | Game Room                                            | Basement                 | 37`11" x 10`8"    |  |  |  |  |
|                             |                                  |                                                                                          |                   | Legal/Tax/Financial                                  |                          |                   |  |  |  |  |

| Title:<br><b>Fee Simple</b><br>Legal Desc:      | Zoning:<br>R-C1<br>5111HN<br>Remarks                                                                                                                                                                                                                                                                                                                                                                                                                                                                                                                                                                                                                                                                                                                                                                                                                                                                                                                                                                                                                                                                                                                                                                                                                                                                                                                                                                                                                                                                                                                                                                                                                                                             |
|-------------------------------------------------|--------------------------------------------------------------------------------------------------------------------------------------------------------------------------------------------------------------------------------------------------------------------------------------------------------------------------------------------------------------------------------------------------------------------------------------------------------------------------------------------------------------------------------------------------------------------------------------------------------------------------------------------------------------------------------------------------------------------------------------------------------------------------------------------------------------------------------------------------------------------------------------------------------------------------------------------------------------------------------------------------------------------------------------------------------------------------------------------------------------------------------------------------------------------------------------------------------------------------------------------------------------------------------------------------------------------------------------------------------------------------------------------------------------------------------------------------------------------------------------------------------------------------------------------------------------------------------------------------------------------------------------------------------------------------------------------------|
| Pub Rmks:<br>Inclusions:<br>Property Listed By: | Welcome to the highly sought-after community of Westgate in Calgary, known for its beautiful mature tree-lined streets, welcoming atmosphere, and prime<br>location. This mid-century bungalow is nestled on Westwood Drive, surrounded by a stunning canopy of large Elm trees that create a picturesque setting. Set on a<br>spacious 500+ sq m flat, rectangular lot with East and West exposures, the property boasts an oversized single garage with a carport, mature landscaping, patio,<br>and a generous lawn area. With over 2,000 sqft of total developed space, this fully finished bungalow has been lovingly maintained by its long-term owners. Key<br>updates include newer windows, roof, and siding. The main floor features three bedrooms and a 4-piece bathroom, offering potential for an open-concept layout and<br>an additional bathroom. The basement, with its clean, bright, and open floor plan includes a fourth bedroom (non-egress window), a half bath, and a laundry room.<br>Residents of Westgate enjoy quick access to downtown, the West LRT, and major roadways, making commuting a breeze. The neighborhood offers a variety of<br>amenities, including parks, schools, and shopping centers, catering to families, professionals, and retirees alike. Westgate's blend of mid-century charm and<br>modern renovations provides a diverse range of options for buyers. With its community spirit, lush green spaces, and convenient location, Westgate presents an<br>ideal lifestyle for those seeking comfort and connectivity. This home is ready for a new family to make it their own and create lasting memories.<br>N/A<br>Royal LePage Benchmark |