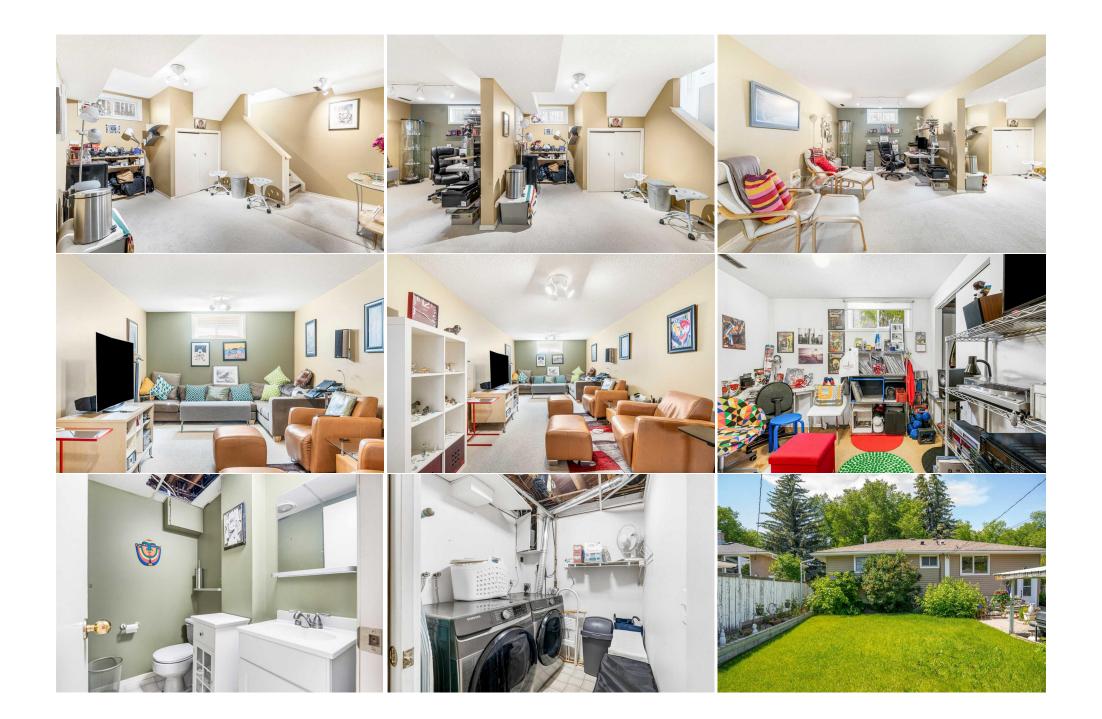

Utilities and Features

| Roof:<br>Heating:<br>Sewer: | Asphalt Shingl<br>Forced Air,Nat |                                                                                          |                   | Construction:<br>Vinyl Siding,Wood Fran<br>Flooring: | Vinyl Siding,Wood Frame  |                   |  |  |  |  |
|-----------------------------|----------------------------------|------------------------------------------------------------------------------------------|-------------------|------------------------------------------------------|--------------------------|-------------------|--|--|--|--|
| Ext Feat:                   | Private Yard                     |                                                                                          |                   | Carpet, Hardwood, Linol                              | Carpet,Hardwood,Linoleum |                   |  |  |  |  |
|                             |                                  |                                                                                          |                   |                                                      | Water Source:            |                   |  |  |  |  |
|                             |                                  |                                                                                          |                   | Fnd/Bsmt:<br><b>Poured Concrete</b>                  |                          |                   |  |  |  |  |
|                             |                                  |                                                                                          |                   |                                                      |                          |                   |  |  |  |  |
| Kitchen Appl:               |                                  | Dishwasher,Dryer,Electric Stove,Garage Control(s),Microwave Hood Fan,Refrigerator,Washer |                   |                                                      |                          |                   |  |  |  |  |
| Int Feat:                   |                                  | Laminate Counters, Storage                                                               |                   |                                                      |                          |                   |  |  |  |  |
| Utilities:                  |                                  |                                                                                          |                   |                                                      |                          |                   |  |  |  |  |
|                             |                                  |                                                                                          |                   | Room Information                                     |                          |                   |  |  |  |  |
| Room                        |                                  | Level                                                                                    | <b>Dimensions</b> | Room                                                 | Level                    | <u>Dimensions</u> |  |  |  |  |
| Living Room                 |                                  | Main                                                                                     | 16`5" x 11`5"     | Bedroom                                              | Main                     | 8`11" x 8`11"     |  |  |  |  |
| Bedroom - Prin              | nary                             | Main                                                                                     | 15`0" x 9`0"      | 4pc Bathroom                                         | Main                     | 4`11" x 8`11"     |  |  |  |  |
| Bedroom                     |                                  | Main                                                                                     | 9`1" x 12`9"      | Kitchen                                              | Main                     | 11`4" x 13`4"     |  |  |  |  |
| Dining Room                 |                                  | Main                                                                                     | 9`7" x 6`11"      | 2pc Bathroom                                         | Basement                 | 4`0" x 6`1"       |  |  |  |  |
| Laundry                     |                                  | Basement                                                                                 | 5`10" x 6`1"      | Bedroom                                              | Basement                 | 13`1" x 9`2"      |  |  |  |  |
| Furnace/Utility             | / Room                           | Basement                                                                                 | 9`2" x 3`3"       | Game Room                                            | Basement                 | 37`11" x 10`8"    |  |  |  |  |
|                             |                                  |                                                                                          |                   | Legal/Tax/Financial                                  |                          |                   |  |  |  |  |

| Title:<br><b>Fee Simple</b><br>Legal Desc:      | Zoning:<br>R-C1<br>5111HN<br>Remarks                                                                                                                                                                                                                                                                                                                                                                                                                                                                                                                                                                                                                                                                                                                                                                                                                                                                                                                                                                                                                                                                                                                                                                                                                                                                                                                                                                                                                                                                                                                                                                                                                                                             |
|-------------------------------------------------|--------------------------------------------------------------------------------------------------------------------------------------------------------------------------------------------------------------------------------------------------------------------------------------------------------------------------------------------------------------------------------------------------------------------------------------------------------------------------------------------------------------------------------------------------------------------------------------------------------------------------------------------------------------------------------------------------------------------------------------------------------------------------------------------------------------------------------------------------------------------------------------------------------------------------------------------------------------------------------------------------------------------------------------------------------------------------------------------------------------------------------------------------------------------------------------------------------------------------------------------------------------------------------------------------------------------------------------------------------------------------------------------------------------------------------------------------------------------------------------------------------------------------------------------------------------------------------------------------------------------------------------------------------------------------------------------------|
| Pub Rmks:<br>Inclusions:<br>Property Listed By: | Welcome to the highly sought-after community of Westgate in Calgary, known for its beautiful mature tree-lined streets, welcoming atmosphere, and prime<br>location. This mid-century bungalow is nestled on Westwood Drive, surrounded by a stunning canopy of large Elm trees that create a picturesque setting. Set on a<br>spacious 500+ sq m flat, rectangular lot with East and West exposures, the property boasts an oversized single garage with a carport, mature landscaping, patio,<br>and a generous lawn area. With over 2,000 sqft of total developed space, this fully finished bungalow has been lovingly maintained by its long-term owners. Key<br>updates include newer windows, roof, and siding. The main floor features three bedrooms and a 4-piece bathroom, offering potential for an open-concept layout and<br>an additional bathroom. The basement, with its clean, bright, and open floor plan includes a fourth bedroom (non-egress window), a half bath, and a laundry room.<br>Residents of Westgate enjoy quick access to downtown, the West LRT, and major roadways, making commuting a breeze. The neighborhood offers a variety of<br>amenities, including parks, schools, and shopping centers, catering to families, professionals, and retirees alike. Westgate's blend of mid-century charm and<br>modern renovations provides a diverse range of options for buyers. With its community spirit, lush green spaces, and convenient location, Westgate presents an<br>ideal lifestyle for those seeking comfort and connectivity. This home is ready for a new family to make it their own and create lasting memories.<br>N/A<br>Royal LePage Benchmark |