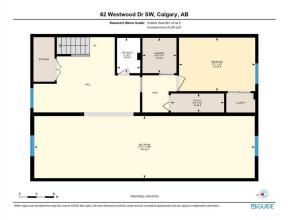

Utilities and Features

| Roof:<br>Heating:<br>Sewer: | Asphalt Shingl<br>Forced Air,Nat |                                                                                          |                   | Construction:<br>Vinyl Siding,Wood Fran<br>Flooring: | Vinyl Siding,Wood Frame  |                   |  |  |  |  |
|-----------------------------|----------------------------------|------------------------------------------------------------------------------------------|-------------------|------------------------------------------------------|--------------------------|-------------------|--|--|--|--|
| Ext Feat:                   | Private Yard                     |                                                                                          |                   | Carpet, Hardwood, Linol                              | Carpet,Hardwood,Linoleum |                   |  |  |  |  |
|                             |                                  |                                                                                          |                   |                                                      | Water Source:            |                   |  |  |  |  |
|                             |                                  |                                                                                          |                   | Fnd/Bsmt:<br><b>Poured Concrete</b>                  |                          |                   |  |  |  |  |
|                             |                                  |                                                                                          |                   |                                                      |                          |                   |  |  |  |  |
| Kitchen Appl:               |                                  | Dishwasher,Dryer,Electric Stove,Garage Control(s),Microwave Hood Fan,Refrigerator,Washer |                   |                                                      |                          |                   |  |  |  |  |
| Int Feat:                   |                                  | Laminate Counters, Storage                                                               |                   |                                                      |                          |                   |  |  |  |  |
| Utilities:                  |                                  |                                                                                          |                   |                                                      |                          |                   |  |  |  |  |
|                             |                                  |                                                                                          |                   | Room Information                                     |                          |                   |  |  |  |  |
| Room                        |                                  | Level                                                                                    | <b>Dimensions</b> | Room                                                 | Level                    | <u>Dimensions</u> |  |  |  |  |
| Living Room                 |                                  | Main                                                                                     | 16`5" x 11`5"     | Bedroom                                              | Main                     | 8`11" x 8`11"     |  |  |  |  |
| Bedroom - Prin              | nary                             | Main                                                                                     | 15`0" x 9`0"      | 4pc Bathroom                                         | Main                     | 4`11" x 8`11"     |  |  |  |  |
| Bedroom                     |                                  | Main                                                                                     | 9`1" x 12`9"      | Kitchen                                              | Main                     | 11`4" x 13`4"     |  |  |  |  |
| Dining Room                 |                                  | Main                                                                                     | 9`7" x 6`11"      | 2pc Bathroom                                         | Basement                 | 4`0" x 6`1"       |  |  |  |  |
| Laundry                     |                                  | Basement                                                                                 | 5`10" x 6`1"      | Bedroom                                              | Basement                 | 13`1" x 9`2"      |  |  |  |  |
| Furnace/Utility             | / Room                           | Basement                                                                                 | 9`2" x 3`3"       | Game Room                                            | Basement                 | 37`11" x 10`8"    |  |  |  |  |
|                             |                                  |                                                                                          |                   | Legal/Tax/Financial                                  |                          |                   |  |  |  |  |

| Title:<br><b>Fee Simple</b><br>Legal Desc:      | Zoning:<br>R-C1<br>5111HN<br>Remarks                                                                                                                                                                                                                                                                                                                                                                                                                                                                                                                                                                                                                                                                                                                                                                                                                                                                                                                                                                                                                                                                                                                                                                                                                                                                                                                                                                                                                                                                                                                                                                                                                                                             |
|-------------------------------------------------|--------------------------------------------------------------------------------------------------------------------------------------------------------------------------------------------------------------------------------------------------------------------------------------------------------------------------------------------------------------------------------------------------------------------------------------------------------------------------------------------------------------------------------------------------------------------------------------------------------------------------------------------------------------------------------------------------------------------------------------------------------------------------------------------------------------------------------------------------------------------------------------------------------------------------------------------------------------------------------------------------------------------------------------------------------------------------------------------------------------------------------------------------------------------------------------------------------------------------------------------------------------------------------------------------------------------------------------------------------------------------------------------------------------------------------------------------------------------------------------------------------------------------------------------------------------------------------------------------------------------------------------------------------------------------------------------------|
| Pub Rmks:<br>Inclusions:<br>Property Listed By: | Welcome to the highly sought-after community of Westgate in Calgary, known for its beautiful mature tree-lined streets, welcoming atmosphere, and prime<br>location. This mid-century bungalow is nestled on Westwood Drive, surrounded by a stunning canopy of large Elm trees that create a picturesque setting. Set on a<br>spacious 500+ sq m flat, rectangular lot with East and West exposures, the property boasts an oversized single garage with a carport, mature landscaping, patio,<br>and a generous lawn area. With over 2,000 sqft of total developed space, this fully finished bungalow has been lovingly maintained by its long-term owners. Key<br>updates include newer windows, roof, and siding. The main floor features three bedrooms and a 4-piece bathroom, offering potential for an open-concept layout and<br>an additional bathroom. The basement, with its clean, bright, and open floor plan includes a fourth bedroom (non-egress window), a half bath, and a laundry room.<br>Residents of Westgate enjoy quick access to downtown, the West LRT, and major roadways, making commuting a breeze. The neighborhood offers a variety of<br>amenities, including parks, schools, and shopping centers, catering to families, professionals, and retirees alike. Westgate's blend of mid-century charm and<br>modern renovations provides a diverse range of options for buyers. With its community spirit, lush green spaces, and convenient location, Westgate presents an<br>ideal lifestyle for those seeking comfort and connectivity. This home is ready for a new family to make it their own and create lasting memories.<br>N/A<br>Royal LePage Benchmark |