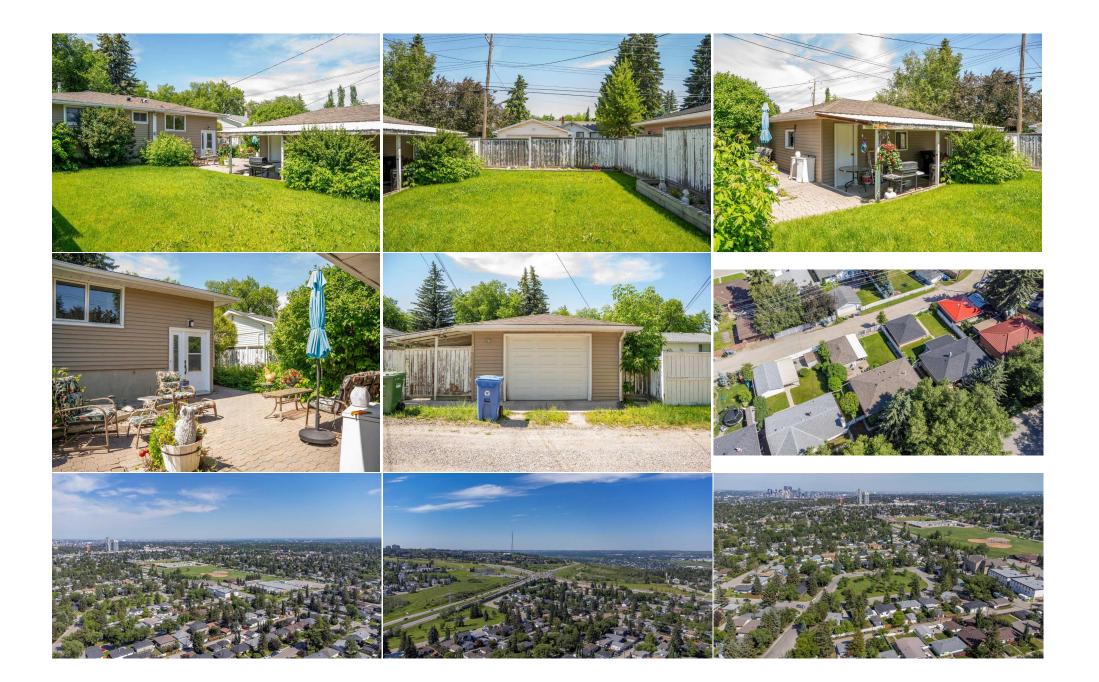

| Title:<br><b>Fee Simple</b><br>Legal Desc:      | Zoning:<br>R-C1<br>5111HN<br>Remarks                                                                                                                                                                                                                                                                                                                                                                                                                                                                                                                                                                                                                                                                                                                                                                                                                                                                                                                                                                                                                                                                                                                                                                                                                                                                                                                                                                                                                                                                                                                                                                                                                                                             |
|-------------------------------------------------|--------------------------------------------------------------------------------------------------------------------------------------------------------------------------------------------------------------------------------------------------------------------------------------------------------------------------------------------------------------------------------------------------------------------------------------------------------------------------------------------------------------------------------------------------------------------------------------------------------------------------------------------------------------------------------------------------------------------------------------------------------------------------------------------------------------------------------------------------------------------------------------------------------------------------------------------------------------------------------------------------------------------------------------------------------------------------------------------------------------------------------------------------------------------------------------------------------------------------------------------------------------------------------------------------------------------------------------------------------------------------------------------------------------------------------------------------------------------------------------------------------------------------------------------------------------------------------------------------------------------------------------------------------------------------------------------------|
| Pub Rmks:<br>Inclusions:<br>Property Listed By: | Welcome to the highly sought-after community of Westgate in Calgary, known for its beautiful mature tree-lined streets, welcoming atmosphere, and prime<br>location. This mid-century bungalow is nestled on Westwood Drive, surrounded by a stunning canopy of large Elm trees that create a picturesque setting. Set on a<br>spacious 500+ sq m flat, rectangular lot with East and West exposures, the property boasts an oversized single garage with a carport, mature landscaping, patio,<br>and a generous lawn area. With over 2,000 sqft of total developed space, this fully finished bungalow has been lovingly maintained by its long-term owners. Key<br>updates include newer windows, roof, and siding. The main floor features three bedrooms and a 4-piece bathroom, offering potential for an open-concept layout and<br>an additional bathroom. The basement, with its clean, bright, and open floor plan includes a fourth bedroom (non-egress window), a half bath, and a laundry room.<br>Residents of Westgate enjoy quick access to downtown, the West LRT, and major roadways, making commuting a breeze. The neighborhood offers a variety of<br>amenities, including parks, schools, and shopping centers, catering to families, professionals, and retirees alike. Westgate's blend of mid-century charm and<br>modern renovations provides a diverse range of options for buyers. With its community spirit, lush green spaces, and convenient location, Westgate presents an<br>ideal lifestyle for those seeking comfort and connectivity. This home is ready for a new family to make it their own and create lasting memories.<br>N/A<br>Royal LePage Benchmark |