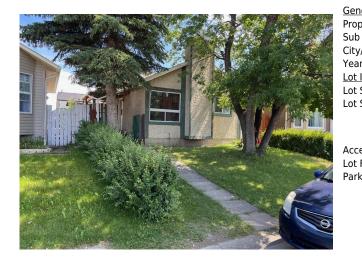

## 32 MARTINDALE Close, Calgary T3J 2V1

| MLS®#:  | A2161160 | Area:   | Martindale | Listing<br>Date: | 08/28/24 | List Price: \$449,000      |
|---------|----------|---------|------------|------------------|----------|----------------------------|
| Status: | Active   | County: | Calgary    | Change:          | None     | Association: Fort McMurray |

| eneral Information | <u>1</u>         |                     |     | DOM           |               |
|--------------------|------------------|---------------------|-----|---------------|---------------|
| ор Туре:           | Residential      |                     |     | 21            |               |
| ıb Type:           | Detached         |                     |     | <u>Layout</u> |               |
| ty/Town:           | Calgary          | Finished Floor Area |     | Beds:         | 3 (3 )        |
| ar Built:          | 1983             | Abv Sqft:           | 845 | Baths:        | 2.0 (2 0)     |
| t Information      |                  | Low Sqft:           |     | Style:        | 4 Level Split |
| t Sz Ar:           | 3,218 sqft       | Ttl Sqft:           | 845 |               |               |
| t Shape:           | 31 Ft. X 100 Ft. |                     |     | Parking       |               |
|                    |                  |                     |     | Ttl Park:     | 2             |
|                    |                  |                     |     | Garage Sz:    | 2             |
| cess:              |                  |                     |     | Garage 52.    |               |
|                    | Dook Long        |                     |     |               |               |
| t Feat:            | Back Lane        |                     |     |               |               |
| rk Feat:           | Off Street       |                     |     |               |               |