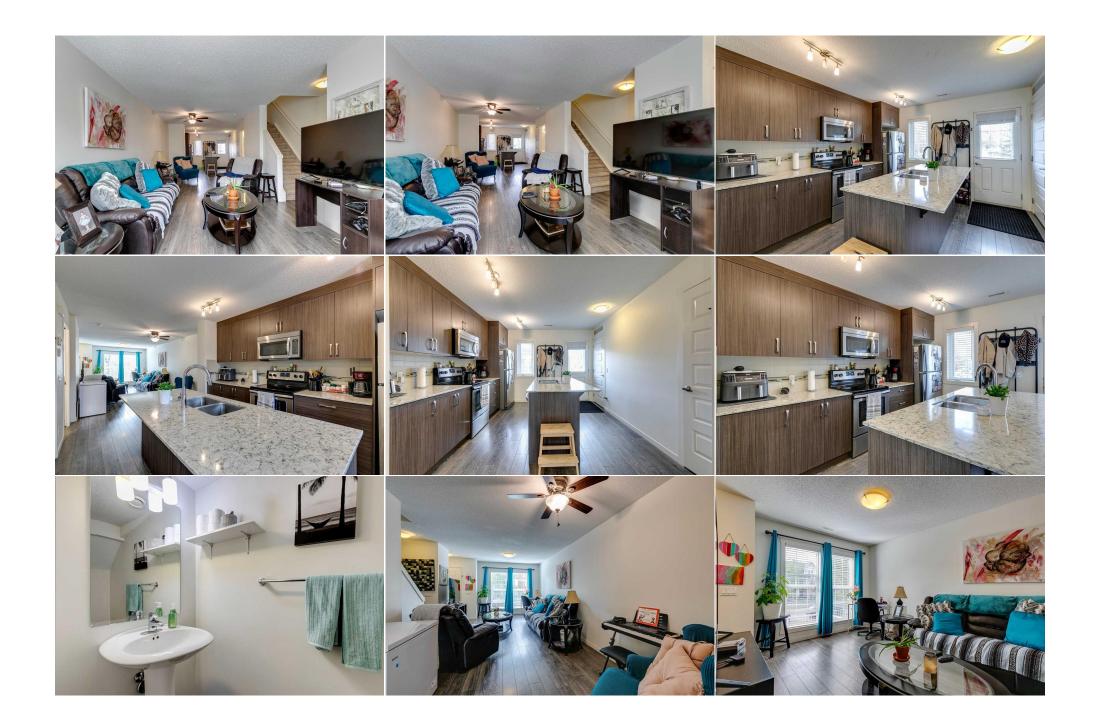

Utilities and Features

| Roof: Asphalt Shin<br>Heating: Forced Air<br>Sewer:                                       |              | 2                                                                                                                                                                                     |                                                                                             | Construction:<br><b>Vinyl Siding</b><br>Flooring:                                                              |                                                         |                                                                                           |  |  |  |
|-------------------------------------------------------------------------------------------|--------------|---------------------------------------------------------------------------------------------------------------------------------------------------------------------------------------|---------------------------------------------------------------------------------------------|----------------------------------------------------------------------------------------------------------------|---------------------------------------------------------|-------------------------------------------------------------------------------------------|--|--|--|
| Ext Feat:                                                                                 | Private Yard |                                                                                                                                                                                       |                                                                                             | Carpet,Ceramic Tile,Lamin<br>Water Source:<br>Fnd/Bsmt:<br>Bourd Congrate                                      | nate                                                    |                                                                                           |  |  |  |
| Kitchen Appl:<br>Int Feat:<br>Utilities:                                                  |              | Poured Concrete<br>Dishwasher,Dryer,Electric Stove,Microwave Hood Fan,Refrigerator,Washer<br>Kitchen Island,No Smoking Home,Open Floorplan,Pantry,Quartz Counters<br>Room Information |                                                                                             |                                                                                                                |                                                         |                                                                                           |  |  |  |
| <u>Room</u><br>Kitchen<br>Furnace/Utility<br>Attic (Finished<br>Bedroom<br>3pc Ensuite ba | 1)           | <u>Level</u><br>Main<br>Main<br>Upper<br>Upper<br>Upper                                                                                                                               | Dimensions<br>12`6" x 11`6"<br>6`6" x 6`6"<br>15`0" x 14`0"<br>14`0" x 11`0"<br>7`0" x 5`6" | Room<br>Living Room<br>Laundry<br>Bedroom - Primary<br>2pc Bathroom<br>4pc Ensuite bath<br>Legal/Tax/Financial | <u>Level</u><br>Main<br>Upper<br>Upper<br>Main<br>Upper | Dimensions<br>16`0" x 11`0"<br>3`6" x 3`9"<br>14`0" x 13`6"<br>7`0" x 3`6"<br>8`0" x 5`0" |  |  |  |

| Condo Fee:                         |                                                                                                                                                                                                                                                                                                                                                                                                                                                                                                                                                                                                                                                                                                                                                                                                                                                                                                                                                                         | Title:                         |         | Zoning: |  |  |
|------------------------------------|-------------------------------------------------------------------------------------------------------------------------------------------------------------------------------------------------------------------------------------------------------------------------------------------------------------------------------------------------------------------------------------------------------------------------------------------------------------------------------------------------------------------------------------------------------------------------------------------------------------------------------------------------------------------------------------------------------------------------------------------------------------------------------------------------------------------------------------------------------------------------------------------------------------------------------------------------------------------------|--------------------------------|---------|---------|--|--|
| \$309                              |                                                                                                                                                                                                                                                                                                                                                                                                                                                                                                                                                                                                                                                                                                                                                                                                                                                                                                                                                                         | <b>Fee Simple</b><br>Fee Freg: |         | M-1     |  |  |
|                                    |                                                                                                                                                                                                                                                                                                                                                                                                                                                                                                                                                                                                                                                                                                                                                                                                                                                                                                                                                                         | Monthly                        |         |         |  |  |
| Legal Desc:                        | 1313178                                                                                                                                                                                                                                                                                                                                                                                                                                                                                                                                                                                                                                                                                                                                                                                                                                                                                                                                                                 |                                |         |         |  |  |
|                                    |                                                                                                                                                                                                                                                                                                                                                                                                                                                                                                                                                                                                                                                                                                                                                                                                                                                                                                                                                                         |                                | Remarks |         |  |  |
| Pub Rmks:                          | This beautifully appointed Zen townhome in the lake community of Auburn Bay offers an exceptional living experience with two parking stalls—a rare find in this complex! The main floor welcomes you with a bright, spacious layout, featuring laminate flooring throughout the living and dining areas. The kitchen boasts contemporary cabinets, quartz countertops, and stainless steel appliances, perfect for any culinary enthusiast. Upstairs, enjoy the convenience of dual primary bedrooms, each with its own ensuite, plus stacked laundry and access to a pull-down attic for extra storage. The fenced backyard is ideal for outdoor relaxation, and the proximity to the hospital, groceries, restaurants, YMCA, and more make this location incredibly convenient. Currently tenanted by someone eager to stay, this home also offers a great investment opportunity. Don't miss out on this fantastic home—call today to schedule your private viewing! |                                |         |         |  |  |
| Inclusions:<br>Property Listed By: | NA<br>RE/MAX Realty Professi                                                                                                                                                                                                                                                                                                                                                                                                                                                                                                                                                                                                                                                                                                                                                                                                                                                                                                                                            | onals                          |         |         |  |  |