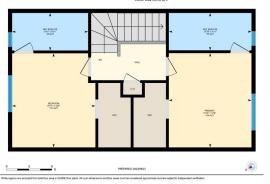

## TO VIEW THIS PROPERTY WITH AN A-TEAM BUYER'S AGENT PLEASE CONTACT (587) 700-7123

706 Redstone Cres, Calgary, AB Upper Floor Exterior Area 607.21 sq ft Interior Area 552.56 sq ft