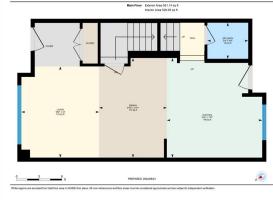

## TO VIEW THIS PROPERTY WITH AN A-TEAM BUYER'S AGENT PLEASE CONTACT (587) 700-7123

706 Redstone Cres, Calgary, AB Upper Floor Exterior Area 607.21 sq ft Interior Area 552.56 sq ft