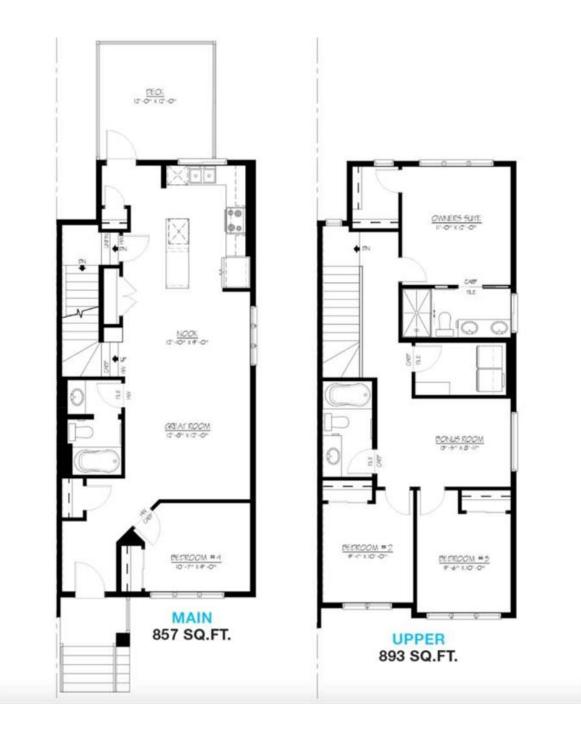

Utilities and Features

| Roof:<br>Heating:<br>Sewer:                                               | Asphalt Shingle<br>Forced Air,Natural Gas |                                                                                                                                                                                   | Construction:<br><b>Stone,Vinyl Siding,Wood</b><br>Flooring:                                   | Stone, Vinyl Siding, Wood Frame                        |                                                                              |  |  |  |  |  |
|---------------------------------------------------------------------------|-------------------------------------------|-----------------------------------------------------------------------------------------------------------------------------------------------------------------------------------|------------------------------------------------------------------------------------------------|--------------------------------------------------------|------------------------------------------------------------------------------|--|--|--|--|--|
| Ext Feat: None                                                            |                                           |                                                                                                                                                                                   | Carpet, Ceramic Tile, Hardwood<br>Water Source:<br>Fnd/Bsmt:<br>Poured Concrete                |                                                        |                                                                              |  |  |  |  |  |
| Kitchen Appl:<br>Int Feat:<br>Utilities:                                  | -                                         | Dishwasher,Microwave,Range,Refrigerator<br>Double Vanity,Kitchen Island,No Animal Home,No Smoking Home,Open Floorplan,Pantry,Stone Counters,Walk-In Closet(s)<br>Room Information |                                                                                                |                                                        |                                                                              |  |  |  |  |  |
| Room<br>4pc Bathroom<br>4pc Bathroom<br>Nook<br>Bedroom - Prin<br>Bedroom | u Upper<br>Main                           | Dimensions<br>11`0" x 13`0"<br>13`8" x 12`0"<br>9`2" x 9`9"                                                                                                                       | Room<br>4pc Ensuite bath<br>Kitchen<br>Great Room<br>Bedroom<br>Bedroom<br>Legal/Tax/Financial | <u>Level</u><br>Upper<br>Main<br>Main<br>Upper<br>Main | Dimensions<br>13`4" x 13`0"<br>14`0" x 11`2"<br>10`9" x 9`3"<br>10`7" x 9`0" |  |  |  |  |  |

| Title:<br><b>Fee Simple</b> | Zoning:<br><b>R-G</b>                                                                                                                                                                                                                                                                                                                                                                                                                                                                                                                                                                                                                                                                                                                                                                                                                                                                                                     |  |  |  |  |
|-----------------------------|---------------------------------------------------------------------------------------------------------------------------------------------------------------------------------------------------------------------------------------------------------------------------------------------------------------------------------------------------------------------------------------------------------------------------------------------------------------------------------------------------------------------------------------------------------------------------------------------------------------------------------------------------------------------------------------------------------------------------------------------------------------------------------------------------------------------------------------------------------------------------------------------------------------------------|--|--|--|--|
| Legal Desc:                 | 2312041<br>Remarks                                                                                                                                                                                                                                                                                                                                                                                                                                                                                                                                                                                                                                                                                                                                                                                                                                                                                                        |  |  |  |  |
|                             | Rellidiks                                                                                                                                                                                                                                                                                                                                                                                                                                                                                                                                                                                                                                                                                                                                                                                                                                                                                                                 |  |  |  |  |
| Pub Rmks:                   | This homesite is a walkout basement. The Lancaster duplex features a Main floor bedroom & full bath anchored by the large kitchen. The upper floor features a<br>large owners bedroom completed by a 4pc Ensuite for his & hers sinks, Central bonus room & 2 bedrooms with a secondary full bath. The basement is unfinished<br>leaving the option of potential future development to your needs. Glacier Ridge offers a rare chance for families to live in a new prestigious new Northwest<br>community that feels nostalgic. There's room to grow, live and play among the mature tree-lined streets where resort-inspired street lights warm the fronts of<br>meticulously designed craftsman, prairie and mountain inspired homes. Best of all, it's adjacent to established communities which means all your go-to amenities<br>and favourite destinations are just a short drive away. Photos are representative. |  |  |  |  |
| Inclusions:                 | Ν/Α                                                                                                                                                                                                                                                                                                                                                                                                                                                                                                                                                                                                                                                                                                                                                                                                                                                                                                                       |  |  |  |  |
| Property Listed By:         | Bode Platform Inc.                                                                                                                                                                                                                                                                                                                                                                                                                                                                                                                                                                                                                                                                                                                                                                                                                                                                                                        |  |  |  |  |