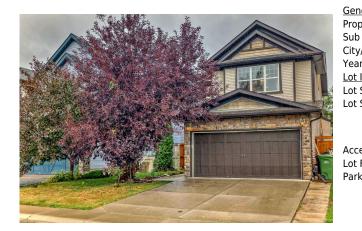

## 161 SILVERADO RANGE View, Calgary T2X 0C9

| MLS®#:  | A2161418 | Area:   | Silverado | Listing<br>Date: | 08/30/24       | List Price: <b>\$624,900</b> |
|---------|----------|---------|-----------|------------------|----------------|------------------------------|
| Status: | Active   | County: | Calgary   | Change:          | -\$24k, 14-Nov | Association: Fort McMurray   |

| eneral Information   | -                                                               |                   |           | DOM           |           |
|----------------------|-----------------------------------------------------------------|-------------------|-----------|---------------|-----------|
| ор Туре:             | Residential                                                     |                   |           | 83            |           |
| ıb Type:             | Detached                                                        |                   |           | <u>Layout</u> |           |
| ty/Town:             | Calgary                                                         | Finished Floor Ar | <u>ea</u> | Beds:         | 3 (3 )    |
| ar Built:            | 2006                                                            | Abv Sqft:         | 1,670     | Baths:        | 2.5 (2 1) |
| <u>t Information</u> |                                                                 | Low Sqft:         |           | Style:        | 2 Storey  |
| t Sz Ar:             | 3,692 sqft                                                      | Ttl Sqft:         | 1,670     |               |           |
| t Shape:             |                                                                 |                   |           | Parking       |           |
|                      |                                                                 |                   |           | Ttl Park:     | 4         |
|                      |                                                                 |                   |           | Garage Sz:    | 2         |
| cess:                |                                                                 |                   |           |               |           |
| t Feat:              | Back Yard,Lawn,Landscaped,Level,Street Lighting,Rectangular Lot |                   |           |               |           |
| rk Feat:             | Double Garage Attached, Driveway                                |                   |           |               |           |