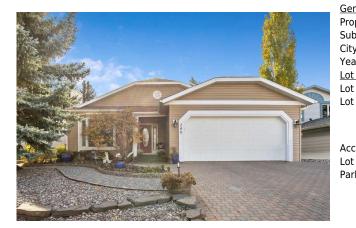

## 240 WOOD VALLEY Drive, Calgary T2W 5X7

| MLS®#:  | A2161500 | Area:   | Woodbine | Listing<br>Date: | 10/18/24 | List Price: <b>\$725,000</b> |
|---------|----------|---------|----------|------------------|----------|------------------------------|
| Status: | Pending  | County: | Calgary  | Change:          | None     | Association: Fort McMurray   |

| ccess:<br>ot Feat:<br>ark Feat: | Back Yard,Gaze | bo,Garden<br>vay,Double Garage A | ttached |            |                |
|---------------------------------|----------------|----------------------------------|---------|------------|----------------|
|                                 |                |                                  |         | Garage Sz: | 2              |
|                                 |                |                                  |         | Ttl Park:  | 2              |
| ot Shape:                       |                |                                  |         | Parking    |                |
| ot Sz Ar:                       | 6,027 sqft     | Ttl Sqft:                        | 2,218   |            |                |
| <u>ot Information</u>           |                | Low Sqft:                        |         | Style:     | 2 Storey Split |
| ear Built:                      | 1985           | Abv Sqft:                        | 2,218   | Baths:     | 3.5 (3 1)      |
| ity/Town:                       | Calgary        | Finished Floor Ar                | ea      | Beds:      | 4 (4 )         |
| ub Type:                        | Detached       |                                  |         | Layout     |                |
| rop Type:                       | Residential    |                                  |         | 11         |                |
| eneral Informatior              | <u>1</u>       |                                  |         | DOM        |                |