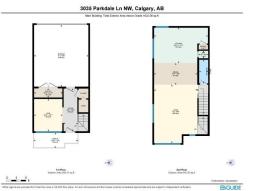

|                |                                                                                                                                                                |                  | Utilities and Features   |                              |                |  |  |  |
|----------------|----------------------------------------------------------------------------------------------------------------------------------------------------------------|------------------|--------------------------|------------------------------|----------------|--|--|--|
| Roof:          | Flat Torch Membrane                                                                                                                                            |                  | Construction:            | Construction:                |                |  |  |  |
| Heating:       | Central,Forced Air                                                                                                                                             | Brick,Wood Frame | Brick,Wood Frame         |                              |                |  |  |  |
| Sewer:         |                                                                                                                                                                |                  |                          | Flooring:                    |                |  |  |  |
| Ext Feat:      | Balcony,BBQ gas line                                                                                                                                           |                  | Carpet,Ceramic Tile,Hard | Carpet,Ceramic Tile,Hardwood |                |  |  |  |
|                |                                                                                                                                                                | Water Source:    | Water Source:            |                              |                |  |  |  |
|                |                                                                                                                                                                |                  | Fnd/Bsmt:                |                              |                |  |  |  |
|                |                                                                                                                                                                |                  | Poured Concrete          |                              |                |  |  |  |
| Kitchen Appl:  | Kitchen Appl: Dishwasher,Gas Stove,Microwave,Range Hood,Refrigerator,Washer/Dryer Stacked,Window Coverings                                                     |                  |                          |                              |                |  |  |  |
| Int Feat:      | Int Feat: Breakfast Bar, Built-in Features, Double Vanity, Kitchen Island, No Animal Home, No Smoking Home, Open Floorplan, Quartz Counters, Walk-In Closet(s) |                  |                          |                              |                |  |  |  |
| Utilities:     |                                                                                                                                                                |                  |                          |                              |                |  |  |  |
|                | Room Information                                                                                                                                               |                  |                          |                              |                |  |  |  |
| <u>Room</u>    | Level                                                                                                                                                          | Dimensions       | <u>Room</u>              | Level                        | Dimensions     |  |  |  |
| Foyer          | Main                                                                                                                                                           | 4`6" x 13`5"     | Den                      | Main                         | 8`10" x 10`1"  |  |  |  |
| Covered Porch  | h Main                                                                                                                                                         | 13`10" x 4`9"    | Kitchen                  | Second                       | 16`11" x 11`1" |  |  |  |
| Dining Room    | Second                                                                                                                                                         | 13`7" x 6`9"     | Living Room              | Second                       | 14`0" x 18`4"  |  |  |  |
| 2pc Bathroom   | Second                                                                                                                                                         | 2`10" x 7`5"     | Bedroom - Primary        | Third                        | 10`2" x 13`8"  |  |  |  |
| 4pc Ensuite ba | ath Third                                                                                                                                                      | 4`11" x 11`0"    | Bedroom                  | Third                        | 10`1" x 10`6"  |  |  |  |

| 4pc Bathroom                                    | Third                                                                                                                                                                                                                                                                                                                                                                                                                                                                                                                                                                                                                                                                                                                                                                                                                                                                                                                                                                                  | 6`4" x 6`10"                                               | <b>Other</b><br>Legal/Tax/Financial | Level 4                                                                                                                                                                                                                                                                                                                                                                                                                                                                                                                                                                                                                                                                                                                                                                                                                                                                                                                                                                                                                                                                                                                                                                                                                                                                                                                                            | 12`4" x 14`5" |  |  |
|-------------------------------------------------|----------------------------------------------------------------------------------------------------------------------------------------------------------------------------------------------------------------------------------------------------------------------------------------------------------------------------------------------------------------------------------------------------------------------------------------------------------------------------------------------------------------------------------------------------------------------------------------------------------------------------------------------------------------------------------------------------------------------------------------------------------------------------------------------------------------------------------------------------------------------------------------------------------------------------------------------------------------------------------------|------------------------------------------------------------|-------------------------------------|----------------------------------------------------------------------------------------------------------------------------------------------------------------------------------------------------------------------------------------------------------------------------------------------------------------------------------------------------------------------------------------------------------------------------------------------------------------------------------------------------------------------------------------------------------------------------------------------------------------------------------------------------------------------------------------------------------------------------------------------------------------------------------------------------------------------------------------------------------------------------------------------------------------------------------------------------------------------------------------------------------------------------------------------------------------------------------------------------------------------------------------------------------------------------------------------------------------------------------------------------------------------------------------------------------------------------------------------------|---------------|--|--|
| Condo Fee:<br><b>\$304</b>                      |                                                                                                                                                                                                                                                                                                                                                                                                                                                                                                                                                                                                                                                                                                                                                                                                                                                                                                                                                                                        | Title:<br><b>Fee Simple</b><br>Fee Freq:<br><b>Monthly</b> |                                     | Zoning:<br>DC                                                                                                                                                                                                                                                                                                                                                                                                                                                                                                                                                                                                                                                                                                                                                                                                                                                                                                                                                                                                                                                                                                                                                                                                                                                                                                                                      |               |  |  |
| Legal Desc:                                     | 1611297                                                                                                                                                                                                                                                                                                                                                                                                                                                                                                                                                                                                                                                                                                                                                                                                                                                                                                                                                                                |                                                            | Remarks                             |                                                                                                                                                                                                                                                                                                                                                                                                                                                                                                                                                                                                                                                                                                                                                                                                                                                                                                                                                                                                                                                                                                                                                                                                                                                                                                                                                    |               |  |  |
| Pub Rmks:<br>Inclusions:<br>Property Listed By: | o Rmks: Introducing The Henry, offering rare and coveted corner unit brow an amazing rooftop patio with views. Built by Brookfield Resident proximity to river pathways, downtown, the U of C and Foothills I hustle and bustle of Parkdale Boulevard. You are greeted with a den/gym/office space. The main level features additional storage features a bright and open concept floorplan with windows on the stainless appliances, modern farmhouse pendants, tiled backspla hardwood adorns the whole second level and extends to the dinin custom wall mounted cabinetry beneath. Unobstructed views to the primary retreat facing the private treed lane. The primary oasis i countertops with dual sinks, tiled floors and tiled shower with 10 second bedroom with walk-in closet has access to the 4-piece bath The patio features a water and gas line and electrical outlets for purchasers and won't last long. Book your viewing today!   usions: 2 TV Wallmount Brackets |                                                            |                                     | brownstone brick townhome living on the river in desirable Parkdale. Luxury across 3 levels including dential in 2015 this intimate and boutique complex offers an undeniably great location with close ills Hospital. This home is North facing onto a private and manicured paved back lane away from the th a quaint front patio the leads you to the entry with custom sliding doors to partition off the rage and access to the attached double car garage with additional ceiling storage rack. The second level n three sides. Beautiful aesthetics including a modern kitchen, quartz countertops with eating bar, csplash all combined with form and functionality including pantry area and bar nook. Hand scraped oak dining area with matching pendants and living area with perfect wall mounted TV placement and is to the North and lovely privacy with mature trees. The third level features both bedrooms including sis includes custom California Closet built-ins and custom wallpaper. The ensuite includes quartz h 10 mil glass insert. This level features a laundry area with drying rack and custom cabinetry. The bath. The private 4th level features a summer retreat with large rooftop patio with views to the North. for summer entertaining. This stunning corner unit townhome is a rare offering for discerning |               |  |  |