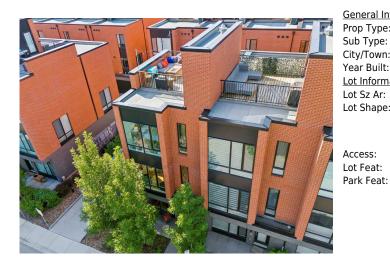

## 3035 PARKDALE Lane, Calgary T2N5B3

| MLS®#:  | A2161509 | Area:   | Parkdale | Listing<br>Date: | 09/05/24 | List Price: \$825,000      |
|---------|----------|---------|----------|------------------|----------|----------------------------|
| Status: | Pending  | County: | Calgary  | Change:          | None     | Association: Fort McMurray |

| Information | -                                     |                   |       | DOM           |           |
|-------------|---------------------------------------|-------------------|-------|---------------|-----------|
| be:         | Residential                           |                   |       | 13            |           |
| e:          | Row/Townhouse                         |                   |       | <u>Layout</u> |           |
| /n:         | Calgary                               | Finished Floor Ar | ea    | Beds:         | 2 (2 )    |
| lt:         | 2015                                  | Abv Sqft:         | 1,622 | Baths:        | 2.5 (2 1) |
| mation      |                                       | Low Sqft:         |       | Style:        | 3 Storey  |
| r:          | 623 sqft                              | Ttl Sqft:         | 1,622 |               |           |
| be:         |                                       |                   |       | Parking       |           |
|             |                                       |                   |       | Ttl Park:     | 2         |
|             |                                       |                   |       | Garage Sz:    | 2         |
|             | Maintana.                             |                   |       |               |           |
| :           | Low Maintenance Landscape, Landscaped |                   |       |               |           |
| at:         | Double Garage Attached,Insulated      |                   |       |               |           |

| 4pc Bathroom                                    | Third                                                                                                                                                                                                                                                                                                                                                                                                                                                                                                                                                                                                                                                                                                                                                                                                                                                                                                                                                                                  | 6`4" x 6`10"                                               | <b>Other</b><br>Legal/Tax/Financial | Level 4                                                                                                                                                                                                                                                                                                                                                                                                                                                                                                                                                                                                                                                                                                                                                                                                                                                                                                                                                                                                                                                                                                                                                                                                                                                                                                                                            | 12`4" x 14`5" |  |  |
|-------------------------------------------------|----------------------------------------------------------------------------------------------------------------------------------------------------------------------------------------------------------------------------------------------------------------------------------------------------------------------------------------------------------------------------------------------------------------------------------------------------------------------------------------------------------------------------------------------------------------------------------------------------------------------------------------------------------------------------------------------------------------------------------------------------------------------------------------------------------------------------------------------------------------------------------------------------------------------------------------------------------------------------------------|------------------------------------------------------------|-------------------------------------|----------------------------------------------------------------------------------------------------------------------------------------------------------------------------------------------------------------------------------------------------------------------------------------------------------------------------------------------------------------------------------------------------------------------------------------------------------------------------------------------------------------------------------------------------------------------------------------------------------------------------------------------------------------------------------------------------------------------------------------------------------------------------------------------------------------------------------------------------------------------------------------------------------------------------------------------------------------------------------------------------------------------------------------------------------------------------------------------------------------------------------------------------------------------------------------------------------------------------------------------------------------------------------------------------------------------------------------------------|---------------|--|--|
| Condo Fee:<br><b>\$304</b>                      |                                                                                                                                                                                                                                                                                                                                                                                                                                                                                                                                                                                                                                                                                                                                                                                                                                                                                                                                                                                        | Title:<br><b>Fee Simple</b><br>Fee Freq:<br><b>Monthly</b> |                                     | Zoning:<br>DC                                                                                                                                                                                                                                                                                                                                                                                                                                                                                                                                                                                                                                                                                                                                                                                                                                                                                                                                                                                                                                                                                                                                                                                                                                                                                                                                      |               |  |  |
| Legal Desc:                                     | 1611297                                                                                                                                                                                                                                                                                                                                                                                                                                                                                                                                                                                                                                                                                                                                                                                                                                                                                                                                                                                |                                                            | Remarks                             |                                                                                                                                                                                                                                                                                                                                                                                                                                                                                                                                                                                                                                                                                                                                                                                                                                                                                                                                                                                                                                                                                                                                                                                                                                                                                                                                                    |               |  |  |
| Pub Rmks:<br>Inclusions:<br>Property Listed By: | o Rmks: Introducing The Henry, offering rare and coveted corner unit brow an amazing rooftop patio with views. Built by Brookfield Resident proximity to river pathways, downtown, the U of C and Foothills I hustle and bustle of Parkdale Boulevard. You are greeted with a den/gym/office space. The main level features additional storage features a bright and open concept floorplan with windows on the stainless appliances, modern farmhouse pendants, tiled backspla hardwood adorns the whole second level and extends to the dinin custom wall mounted cabinetry beneath. Unobstructed views to the primary retreat facing the private treed lane. The primary oasis i countertops with dual sinks, tiled floors and tiled shower with 10 second bedroom with walk-in closet has access to the 4-piece bath The patio features a water and gas line and electrical outlets for purchasers and won't last long. Book your viewing today!   usions: 2 TV Wallmount Brackets |                                                            |                                     | brownstone brick townhome living on the river in desirable Parkdale. Luxury across 3 levels including dential in 2015 this intimate and boutique complex offers an undeniably great location with close ills Hospital. This home is North facing onto a private and manicured paved back lane away from the th a quaint front patio the leads you to the entry with custom sliding doors to partition off the rage and access to the attached double car garage with additional ceiling storage rack. The second level n three sides. Beautiful aesthetics including a modern kitchen, quartz countertops with eating bar, csplash all combined with form and functionality including pantry area and bar nook. Hand scraped oak dining area with matching pendants and living area with perfect wall mounted TV placement and is to the North and lovely privacy with mature trees. The third level features both bedrooms including sis includes custom California Closet built-ins and custom wallpaper. The ensuite includes quartz h 10 mil glass insert. This level features a laundry area with drying rack and custom cabinetry. The bath. The private 4th level features a summer retreat with large rooftop patio with views to the North. for summer entertaining. This stunning corner unit townhome is a rare offering for discerning |               |  |  |