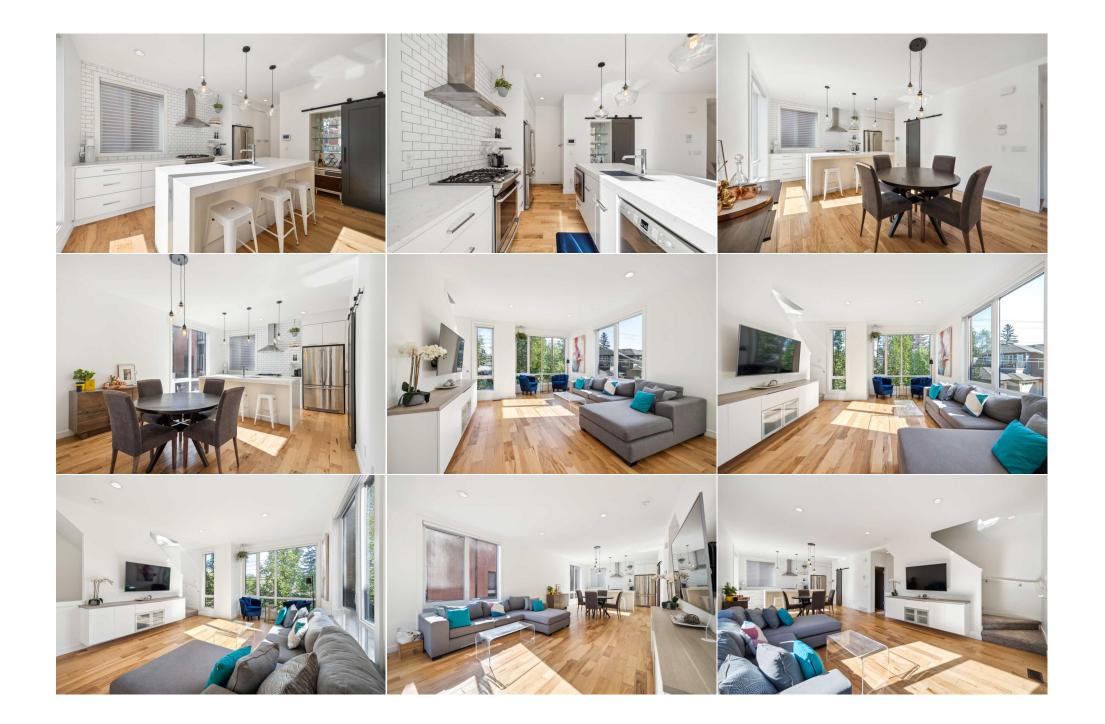

| 4pc Bathroom                                    | Third                                                                                                                                                                                                                                                                                                                                                                                                                                                                                                                                                                                                                                                                                                                                                                                                                                                                                                                                                                                  | 6`4" x 6`10"                                               | <b>Other</b><br>Legal/Tax/Financial | Level 4                                                                                                                                                                                                                                                                                                                                                                                                                                                                                                                                                                                                                                                                                                                                                                                                                                                                                                                                                                                                                                                                                                                                                                                                                                                                                                                                            | 12`4" x 14`5" |  |  |
|-------------------------------------------------|----------------------------------------------------------------------------------------------------------------------------------------------------------------------------------------------------------------------------------------------------------------------------------------------------------------------------------------------------------------------------------------------------------------------------------------------------------------------------------------------------------------------------------------------------------------------------------------------------------------------------------------------------------------------------------------------------------------------------------------------------------------------------------------------------------------------------------------------------------------------------------------------------------------------------------------------------------------------------------------|------------------------------------------------------------|-------------------------------------|----------------------------------------------------------------------------------------------------------------------------------------------------------------------------------------------------------------------------------------------------------------------------------------------------------------------------------------------------------------------------------------------------------------------------------------------------------------------------------------------------------------------------------------------------------------------------------------------------------------------------------------------------------------------------------------------------------------------------------------------------------------------------------------------------------------------------------------------------------------------------------------------------------------------------------------------------------------------------------------------------------------------------------------------------------------------------------------------------------------------------------------------------------------------------------------------------------------------------------------------------------------------------------------------------------------------------------------------------|---------------|--|--|
| Condo Fee:<br><b>\$304</b>                      |                                                                                                                                                                                                                                                                                                                                                                                                                                                                                                                                                                                                                                                                                                                                                                                                                                                                                                                                                                                        | Title:<br><b>Fee Simple</b><br>Fee Freq:<br><b>Monthly</b> |                                     | Zoning:<br>DC                                                                                                                                                                                                                                                                                                                                                                                                                                                                                                                                                                                                                                                                                                                                                                                                                                                                                                                                                                                                                                                                                                                                                                                                                                                                                                                                      |               |  |  |
| Legal Desc:                                     | 1611297                                                                                                                                                                                                                                                                                                                                                                                                                                                                                                                                                                                                                                                                                                                                                                                                                                                                                                                                                                                |                                                            | Remarks                             |                                                                                                                                                                                                                                                                                                                                                                                                                                                                                                                                                                                                                                                                                                                                                                                                                                                                                                                                                                                                                                                                                                                                                                                                                                                                                                                                                    |               |  |  |
| Pub Rmks:<br>Inclusions:<br>Property Listed By: | o Rmks: Introducing The Henry, offering rare and coveted corner unit brow an amazing rooftop patio with views. Built by Brookfield Resident proximity to river pathways, downtown, the U of C and Foothills I hustle and bustle of Parkdale Boulevard. You are greeted with a den/gym/office space. The main level features additional storage features a bright and open concept floorplan with windows on the stainless appliances, modern farmhouse pendants, tiled backspla hardwood adorns the whole second level and extends to the dinin custom wall mounted cabinetry beneath. Unobstructed views to the primary retreat facing the private treed lane. The primary oasis i countertops with dual sinks, tiled floors and tiled shower with 10 second bedroom with walk-in closet has access to the 4-piece bath The patio features a water and gas line and electrical outlets for purchasers and won't last long. Book your viewing today!   usions: 2 TV Wallmount Brackets |                                                            |                                     | brownstone brick townhome living on the river in desirable Parkdale. Luxury across 3 levels including dential in 2015 this intimate and boutique complex offers an undeniably great location with close ills Hospital. This home is North facing onto a private and manicured paved back lane away from the th a quaint front patio the leads you to the entry with custom sliding doors to partition off the rage and access to the attached double car garage with additional ceiling storage rack. The second level n three sides. Beautiful aesthetics including a modern kitchen, quartz countertops with eating bar, csplash all combined with form and functionality including pantry area and bar nook. Hand scraped oak dining area with matching pendants and living area with perfect wall mounted TV placement and is to the North and lovely privacy with mature trees. The third level features both bedrooms including sis includes custom California Closet built-ins and custom wallpaper. The ensuite includes quartz h 10 mil glass insert. This level features a laundry area with drying rack and custom cabinetry. The bath. The private 4th level features a summer retreat with large rooftop patio with views to the North. for summer entertaining. This stunning corner unit townhome is a rare offering for discerning |               |  |  |