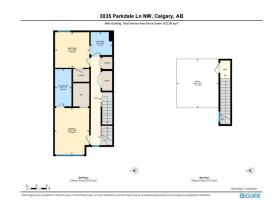

|                |                                                                                                                                                                |                  | Utilities and Features   |                              |                |  |  |  |
|----------------|----------------------------------------------------------------------------------------------------------------------------------------------------------------|------------------|--------------------------|------------------------------|----------------|--|--|--|
| Roof:          | Flat Torch Membrane                                                                                                                                            |                  | Construction:            | Construction:                |                |  |  |  |
| Heating:       | Central,Forced Air                                                                                                                                             | Brick,Wood Frame | Brick,Wood Frame         |                              |                |  |  |  |
| Sewer:         |                                                                                                                                                                |                  |                          | Flooring:                    |                |  |  |  |
| Ext Feat:      | Balcony,BBQ gas line                                                                                                                                           |                  | Carpet,Ceramic Tile,Hard | Carpet,Ceramic Tile,Hardwood |                |  |  |  |
|                |                                                                                                                                                                | Water Source:    | Water Source:            |                              |                |  |  |  |
|                |                                                                                                                                                                |                  | Fnd/Bsmt:                |                              |                |  |  |  |
|                |                                                                                                                                                                |                  | Poured Concrete          |                              |                |  |  |  |
| Kitchen Appl:  | Kitchen Appl: Dishwasher,Gas Stove,Microwave,Range Hood,Refrigerator,Washer/Dryer Stacked,Window Coverings                                                     |                  |                          |                              |                |  |  |  |
| Int Feat:      | Int Feat: Breakfast Bar, Built-in Features, Double Vanity, Kitchen Island, No Animal Home, No Smoking Home, Open Floorplan, Quartz Counters, Walk-In Closet(s) |                  |                          |                              |                |  |  |  |
| Utilities:     |                                                                                                                                                                |                  |                          |                              |                |  |  |  |
|                | Room Information                                                                                                                                               |                  |                          |                              |                |  |  |  |
| <u>Room</u>    | Level                                                                                                                                                          | Dimensions       | <u>Room</u>              | Level                        | Dimensions     |  |  |  |
| Foyer          | Main                                                                                                                                                           | 4`6" x 13`5"     | Den                      | Main                         | 8`10" x 10`1"  |  |  |  |
| Covered Porch  | h Main                                                                                                                                                         | 13`10" x 4`9"    | Kitchen                  | Second                       | 16`11" x 11`1" |  |  |  |
| Dining Room    | Second                                                                                                                                                         | 13`7" x 6`9"     | Living Room              | Second                       | 14`0" x 18`4"  |  |  |  |
| 2pc Bathroom   | Second                                                                                                                                                         | 2`10" x 7`5"     | Bedroom - Primary        | Third                        | 10`2" x 13`8"  |  |  |  |
| 4pc Ensuite ba | ath Third                                                                                                                                                      | 4`11" x 11`0"    | Bedroom                  | Third                        | 10`1" x 10`6"  |  |  |  |

| 4pc Bathroom                                    | Third                                                                                                                                                                                                                                                                                                                                                                                                                                                                                                                                                                                                                                                                                                                                                                                                                                                                                                                                                                                  | 6`4" x 6`10"                                               | <b>Other</b><br>Legal/Tax/Financial | Level 4                                                                                                                                                                                                                                                                                                                                                                                                                                                                                                                                                                                                                                                                                                                                                                                                                                                                                                                                                                                                                                                                                                                                                                                                                                                                                                                                            | 12`4" x 14`5" |  |  |
|-------------------------------------------------|----------------------------------------------------------------------------------------------------------------------------------------------------------------------------------------------------------------------------------------------------------------------------------------------------------------------------------------------------------------------------------------------------------------------------------------------------------------------------------------------------------------------------------------------------------------------------------------------------------------------------------------------------------------------------------------------------------------------------------------------------------------------------------------------------------------------------------------------------------------------------------------------------------------------------------------------------------------------------------------|------------------------------------------------------------|-------------------------------------|----------------------------------------------------------------------------------------------------------------------------------------------------------------------------------------------------------------------------------------------------------------------------------------------------------------------------------------------------------------------------------------------------------------------------------------------------------------------------------------------------------------------------------------------------------------------------------------------------------------------------------------------------------------------------------------------------------------------------------------------------------------------------------------------------------------------------------------------------------------------------------------------------------------------------------------------------------------------------------------------------------------------------------------------------------------------------------------------------------------------------------------------------------------------------------------------------------------------------------------------------------------------------------------------------------------------------------------------------|---------------|--|--|
| Condo Fee:<br><b>\$304</b>                      |                                                                                                                                                                                                                                                                                                                                                                                                                                                                                                                                                                                                                                                                                                                                                                                                                                                                                                                                                                                        | Title:<br><b>Fee Simple</b><br>Fee Freq:<br><b>Monthly</b> |                                     | Zoning:<br>DC                                                                                                                                                                                                                                                                                                                                                                                                                                                                                                                                                                                                                                                                                                                                                                                                                                                                                                                                                                                                                                                                                                                                                                                                                                                                                                                                      |               |  |  |
| Legal Desc:                                     | 1611297                                                                                                                                                                                                                                                                                                                                                                                                                                                                                                                                                                                                                                                                                                                                                                                                                                                                                                                                                                                |                                                            | Remarks                             |                                                                                                                                                                                                                                                                                                                                                                                                                                                                                                                                                                                                                                                                                                                                                                                                                                                                                                                                                                                                                                                                                                                                                                                                                                                                                                                                                    |               |  |  |
| Pub Rmks:<br>Inclusions:<br>Property Listed By: | o Rmks: Introducing The Henry, offering rare and coveted corner unit brow an amazing rooftop patio with views. Built by Brookfield Resident proximity to river pathways, downtown, the U of C and Foothills I hustle and bustle of Parkdale Boulevard. You are greeted with a den/gym/office space. The main level features additional storage features a bright and open concept floorplan with windows on the stainless appliances, modern farmhouse pendants, tiled backspla hardwood adorns the whole second level and extends to the dinin custom wall mounted cabinetry beneath. Unobstructed views to the primary retreat facing the private treed lane. The primary oasis i countertops with dual sinks, tiled floors and tiled shower with 10 second bedroom with walk-in closet has access to the 4-piece bath The patio features a water and gas line and electrical outlets for purchasers and won't last long. Book your viewing today!   usions: 2 TV Wallmount Brackets |                                                            |                                     | brownstone brick townhome living on the river in desirable Parkdale. Luxury across 3 levels including dential in 2015 this intimate and boutique complex offers an undeniably great location with close ills Hospital. This home is North facing onto a private and manicured paved back lane away from the th a quaint front patio the leads you to the entry with custom sliding doors to partition off the rage and access to the attached double car garage with additional ceiling storage rack. The second level n three sides. Beautiful aesthetics including a modern kitchen, quartz countertops with eating bar, csplash all combined with form and functionality including pantry area and bar nook. Hand scraped oak dining area with matching pendants and living area with perfect wall mounted TV placement and is to the North and lovely privacy with mature trees. The third level features both bedrooms including sis includes custom California Closet built-ins and custom wallpaper. The ensuite includes quartz h 10 mil glass insert. This level features a laundry area with drying rack and custom cabinetry. The bath. The private 4th level features a summer retreat with large rooftop patio with views to the North. for summer entertaining. This stunning corner unit townhome is a rare offering for discerning |               |  |  |