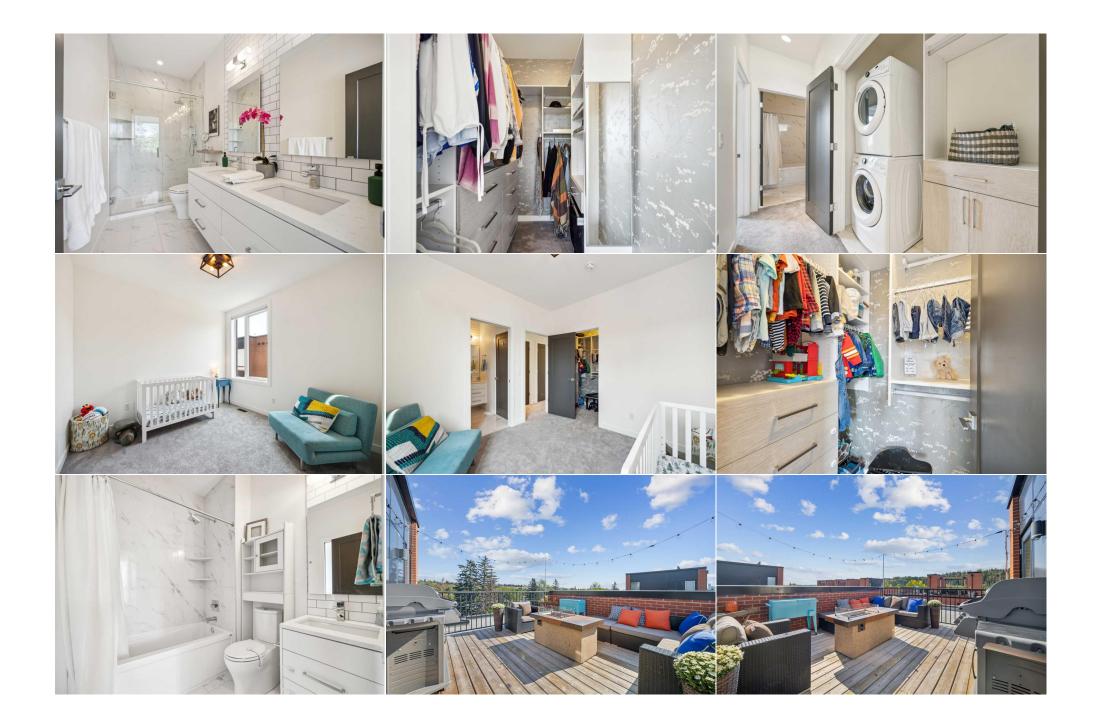

| 4pc Bathroom                                    | Third                                                                                                                                                                                                                                                                                                                                                                                                                                                                                                                                                                                                                                                                                                                                                                                                                                                                                                                                                                                  | 6`4" x 6`10"                                               | <b>Other</b><br>Legal/Tax/Financial | Level 4                                                                                                                                                                                                                                                                                                                                                                                                                                                                                                                                                                                                                                                                                                                                                                                                                                                                                                                                                                                                                                                                                                                                                                                                                                                                                                                                            | 12`4" x 14`5" |  |  |
|-------------------------------------------------|----------------------------------------------------------------------------------------------------------------------------------------------------------------------------------------------------------------------------------------------------------------------------------------------------------------------------------------------------------------------------------------------------------------------------------------------------------------------------------------------------------------------------------------------------------------------------------------------------------------------------------------------------------------------------------------------------------------------------------------------------------------------------------------------------------------------------------------------------------------------------------------------------------------------------------------------------------------------------------------|------------------------------------------------------------|-------------------------------------|----------------------------------------------------------------------------------------------------------------------------------------------------------------------------------------------------------------------------------------------------------------------------------------------------------------------------------------------------------------------------------------------------------------------------------------------------------------------------------------------------------------------------------------------------------------------------------------------------------------------------------------------------------------------------------------------------------------------------------------------------------------------------------------------------------------------------------------------------------------------------------------------------------------------------------------------------------------------------------------------------------------------------------------------------------------------------------------------------------------------------------------------------------------------------------------------------------------------------------------------------------------------------------------------------------------------------------------------------|---------------|--|--|
| Condo Fee:<br><b>\$304</b>                      |                                                                                                                                                                                                                                                                                                                                                                                                                                                                                                                                                                                                                                                                                                                                                                                                                                                                                                                                                                                        | Title:<br><b>Fee Simple</b><br>Fee Freq:<br><b>Monthly</b> |                                     | Zoning:<br>DC                                                                                                                                                                                                                                                                                                                                                                                                                                                                                                                                                                                                                                                                                                                                                                                                                                                                                                                                                                                                                                                                                                                                                                                                                                                                                                                                      |               |  |  |
| Legal Desc:                                     | 1611297                                                                                                                                                                                                                                                                                                                                                                                                                                                                                                                                                                                                                                                                                                                                                                                                                                                                                                                                                                                |                                                            | Remarks                             |                                                                                                                                                                                                                                                                                                                                                                                                                                                                                                                                                                                                                                                                                                                                                                                                                                                                                                                                                                                                                                                                                                                                                                                                                                                                                                                                                    |               |  |  |
| Pub Rmks:<br>Inclusions:<br>Property Listed By: | o Rmks: Introducing The Henry, offering rare and coveted corner unit brow an amazing rooftop patio with views. Built by Brookfield Resident proximity to river pathways, downtown, the U of C and Foothills I hustle and bustle of Parkdale Boulevard. You are greeted with a den/gym/office space. The main level features additional storage features a bright and open concept floorplan with windows on the stainless appliances, modern farmhouse pendants, tiled backspla hardwood adorns the whole second level and extends to the dinin custom wall mounted cabinetry beneath. Unobstructed views to the primary retreat facing the private treed lane. The primary oasis i countertops with dual sinks, tiled floors and tiled shower with 10 second bedroom with walk-in closet has access to the 4-piece bath The patio features a water and gas line and electrical outlets for purchasers and won't last long. Book your viewing today!   usions: 2 TV Wallmount Brackets |                                                            |                                     | brownstone brick townhome living on the river in desirable Parkdale. Luxury across 3 levels including dential in 2015 this intimate and boutique complex offers an undeniably great location with close ills Hospital. This home is North facing onto a private and manicured paved back lane away from the th a quaint front patio the leads you to the entry with custom sliding doors to partition off the rage and access to the attached double car garage with additional ceiling storage rack. The second level n three sides. Beautiful aesthetics including a modern kitchen, quartz countertops with eating bar, csplash all combined with form and functionality including pantry area and bar nook. Hand scraped oak dining area with matching pendants and living area with perfect wall mounted TV placement and is to the North and lovely privacy with mature trees. The third level features both bedrooms including sis includes custom California Closet built-ins and custom wallpaper. The ensuite includes quartz h 10 mil glass insert. This level features a laundry area with drying rack and custom cabinetry. The bath. The private 4th level features a summer retreat with large rooftop patio with views to the North. for summer entertaining. This stunning corner unit townhome is a rare offering for discerning |               |  |  |