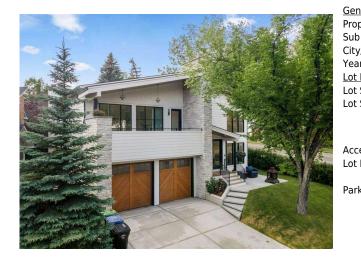

## 3 STRATHROY Bay, Calgary T3H 1H2

| MLS®#:  | A2161519 | Area:   | Strathcona Park | Listing          | 08/29/24       | List Price: <b>\$1,687,800</b> |
|---------|----------|---------|-----------------|------------------|----------------|--------------------------------|
| Status: | Active   | County: | Calgary         | Date:<br>Change: | -\$52k, 12-Sep | Association: Fort McMurray     |

| ark Feat:          | Sloping,Landscaped,Underground Sprinklers,Yard Lights,Private,Rectangular Lot,Treed<br>Double Garage Attached,Parking Pad |                     |       |                |           |  |  |
|--------------------|---------------------------------------------------------------------------------------------------------------------------|---------------------|-------|----------------|-----------|--|--|
| ot Feat:           | Back Yard,Corner Lot,Fruit Trees/Shrub(s),Low Maintenance Landscape,Gentle                                                |                     |       |                |           |  |  |
| ccess:             |                                                                                                                           |                     |       |                |           |  |  |
|                    |                                                                                                                           |                     |       | Garage Sz:     | 2         |  |  |
|                    |                                                                                                                           |                     |       | Ttl Park:      | 4         |  |  |
| ot Shape:          |                                                                                                                           |                     |       | <u>Parking</u> |           |  |  |
| ot Sz Ar:          | 5,693 sqft                                                                                                                | Ttl Sqft:           | 2,981 |                |           |  |  |
| t Information      | 5 602                                                                                                                     | Low Sqft:           | 2 001 | Style:         | 2 Storey  |  |  |
| ear Built:         | 1983                                                                                                                      | Abv Sqft:           | 2,981 | Baths:         | 3.5 (3 1) |  |  |
| ty/Town:           | Calgary                                                                                                                   | Finished Floor Area |       | Beds:          | 4(31)     |  |  |
| ib Type:           | Detached                                                                                                                  |                     |       | Layout         |           |  |  |
| op Type:           | Residential                                                                                                               |                     |       | 20             |           |  |  |
| eneral Information |                                                                                                                           |                     |       | DOM            |           |  |  |