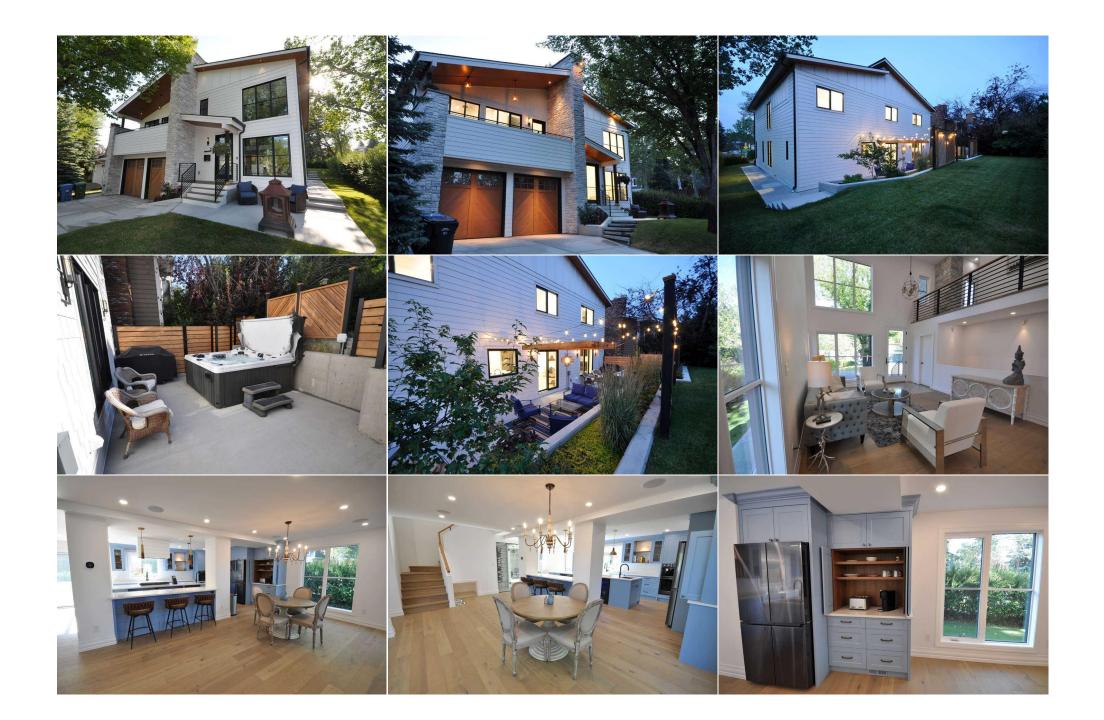

| Dining Room<br>Kitchen<br>Mud Room<br>5pc Bathroom<br>Bedroom<br>Family Room<br>Bedroom - Primary<br>3pc Bathroom<br>Laundry | Main<br>Main<br>Second<br>Second<br>Second<br>Second<br>Basement<br>Basement                                                                                                                                                                                                                                                                                                                                                                                                                                                                                                                                                                                                                                                                                                                                                                                                                                                                                                                                                                                                                                                                                                                                                                                                                                                                                                                                                                                                                                                                                                                                                                                                                                                                                                                                                                                                                                                                                                                                                                                                                          | 21`9" x 11`8"<br>21`8" x 14`8"<br>11`10" x 6`9"<br>13`1" x 8`0"<br>11`11" x 12`2"<br>18`4" x 13`2"<br>17`3" x 13`0"<br>8`5" x 7`5"<br>11`11" x 7`5"<br>5`5" x 7`5" | Family Room<br>Living Room<br>Storage<br>6pc Ensuite bath<br>Bedroom<br>Office<br>Walk-In Closet<br>Bedroom<br>Game Room | Main<br>Main<br>Second<br>Second<br>Second<br>Second<br>Basement<br>Basement | 13`3" x 11`6"<br>14`0" x 17`9"<br>3`2" x 4`3"<br>17`2" x 10`8"<br>10`7" x 11`8"<br>11`1" x 11`8"<br>6`8" x 10`5"<br>15`11" x 11`4"<br>24`4" x 30`4" |  |
|------------------------------------------------------------------------------------------------------------------------------|-------------------------------------------------------------------------------------------------------------------------------------------------------------------------------------------------------------------------------------------------------------------------------------------------------------------------------------------------------------------------------------------------------------------------------------------------------------------------------------------------------------------------------------------------------------------------------------------------------------------------------------------------------------------------------------------------------------------------------------------------------------------------------------------------------------------------------------------------------------------------------------------------------------------------------------------------------------------------------------------------------------------------------------------------------------------------------------------------------------------------------------------------------------------------------------------------------------------------------------------------------------------------------------------------------------------------------------------------------------------------------------------------------------------------------------------------------------------------------------------------------------------------------------------------------------------------------------------------------------------------------------------------------------------------------------------------------------------------------------------------------------------------------------------------------------------------------------------------------------------------------------------------------------------------------------------------------------------------------------------------------------------------------------------------------------------------------------------------------|--------------------------------------------------------------------------------------------------------------------------------------------------------------------|--------------------------------------------------------------------------------------------------------------------------|------------------------------------------------------------------------------|-----------------------------------------------------------------------------------------------------------------------------------------------------|--|
| Storage                                                                                                                      | Basement                                                                                                                                                                                                                                                                                                                                                                                                                                                                                                                                                                                                                                                                                                                                                                                                                                                                                                                                                                                                                                                                                                                                                                                                                                                                                                                                                                                                                                                                                                                                                                                                                                                                                                                                                                                                                                                                                                                                                                                                                                                                                              |                                                                                                                                                                    |                                                                                                                          |                                                                              |                                                                                                                                                     |  |
| Title:<br><b>Fee Simple</b><br>Legal Desc:                                                                                   | 7811676                                                                                                                                                                                                                                                                                                                                                                                                                                                                                                                                                                                                                                                                                                                                                                                                                                                                                                                                                                                                                                                                                                                                                                                                                                                                                                                                                                                                                                                                                                                                                                                                                                                                                                                                                                                                                                                                                                                                                                                                                                                                                               | Zoning:<br><b>R-CG</b>                                                                                                                                             |                                                                                                                          |                                                                              |                                                                                                                                                     |  |
|                                                                                                                              |                                                                                                                                                                                                                                                                                                                                                                                                                                                                                                                                                                                                                                                                                                                                                                                                                                                                                                                                                                                                                                                                                                                                                                                                                                                                                                                                                                                                                                                                                                                                                                                                                                                                                                                                                                                                                                                                                                                                                                                                                                                                                                       |                                                                                                                                                                    | Remarks                                                                                                                  |                                                                              |                                                                                                                                                     |  |
| Pub Rmks:<br>Inclusions:<br>Property Listed By:                                                                              | For more information, please click on Brochure button below. Nestled in the sought-after neighborhood of Strathcona Park, this unique modern farmhouse-style<br>home offers sophistication and comfort. This home is located within walking distance from two top-rated schools, ravines, shopping, public transit and is a 12<br>minute drive from downtown. With nearly 4200 square feet of refined living space, this property is a testament to quality craftsmanship and timeless design. This<br>stunning home features 4 spacious bedrooms and 3.5 bathrooms, including a large master suite that promises serenity and luxury. The master ensuite has a large<br>stand-alone tub, his and her shower, and a double custom vanity. The floor-to-ceiling elegant tile creates a spa-like atmosphere. Premium-engineered hardwood<br>floors add a touch of sophistication and warmth, while elegant quartz countertops bring a sense of luxury and durability to the space. The rugged texture and<br>earthy colors of stone add a touch of nature to the interior spaces, connecting the inside with the outside. The combination of modern functionality and classic<br>design elements makes this kitchen a dream come true for those passionate about cooking and who like to entertain. A 12' central island and a buffet bar provide<br>ample space for cooking and entertaining your guests. Being on a sunny corner lot, this house benefits from ample natural light, creating a bright and inviting<br>atmosphere throughout the living spaces. As the home is facing east, you can start your day by witnessing breathtaking sunrises. The oversized heated double<br>attached garage is fully finished with 12' ceiling and two 9'x9' custom cedar doors. It offers ample space for larger vehicles and storage. The basement offers<br>heated floors divided in 4 zones and a spacious bedroom with a walk-in closet, a luxurious three-piece bathroom, and a comfortable area for playing pool or<br>watching movies!<br>hot tub, pool table, bathroom mirrors<br>Easy List Realty |                                                                                                                                                                    |                                                                                                                          |                                                                              |                                                                                                                                                     |  |