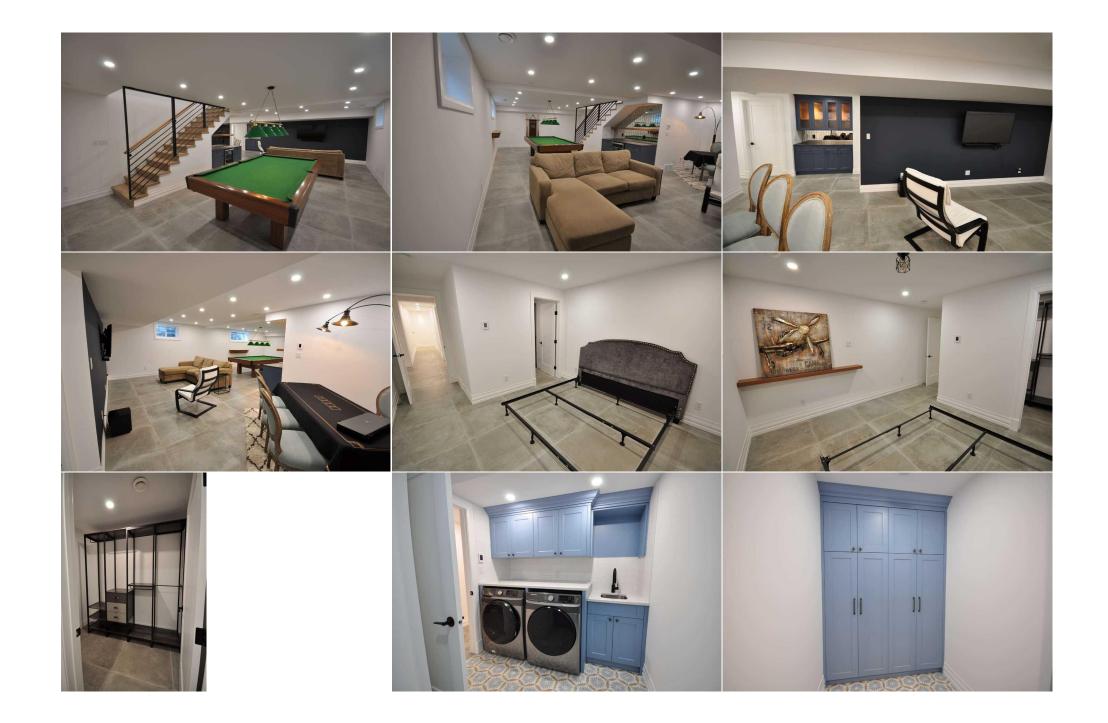

| Dining Room<br>Kitchen<br>Mud Room<br>5pc Bathroom<br>Bedroom<br>Family Room<br>Bedroom - Primary<br>3pc Bathroom<br>Laundry | Main<br>Main<br>Second<br>Second<br>Second<br>Second<br>Basement<br>Basement                                                                                                                                                                                                                                                                                                                                                                                                                                                                                                                                                                                                                                                                                                                                                                                                                                                                                                                                                                                                                                                                                                                                                                                                                                                                                                                                                                                                                                                                                                                                                                                                                                                                                                                                                                                                                                                                                                                                                                                                                          | 21`9" x 11`8"<br>21`8" x 14`8"<br>11`10" x 6`9"<br>13`1" x 8`0"<br>11`11" x 12`2"<br>18`4" x 13`2"<br>17`3" x 13`0"<br>8`5" x 7`5"<br>11`11" x 7`5"<br>5`5" x 7`5" | Family Room<br>Living Room<br>Storage<br>6pc Ensuite bath<br>Bedroom<br>Office<br>Walk-In Closet<br>Bedroom<br>Game Room | Main<br>Main<br>Second<br>Second<br>Second<br>Second<br>Basement<br>Basement | 13`3" x 11`6"<br>14`0" x 17`9"<br>3`2" x 4`3"<br>17`2" x 10`8"<br>10`7" x 11`8"<br>11`1" x 11`8"<br>6`8" x 10`5"<br>15`11" x 11`4"<br>24`4" x 30`4" |  |
|------------------------------------------------------------------------------------------------------------------------------|-------------------------------------------------------------------------------------------------------------------------------------------------------------------------------------------------------------------------------------------------------------------------------------------------------------------------------------------------------------------------------------------------------------------------------------------------------------------------------------------------------------------------------------------------------------------------------------------------------------------------------------------------------------------------------------------------------------------------------------------------------------------------------------------------------------------------------------------------------------------------------------------------------------------------------------------------------------------------------------------------------------------------------------------------------------------------------------------------------------------------------------------------------------------------------------------------------------------------------------------------------------------------------------------------------------------------------------------------------------------------------------------------------------------------------------------------------------------------------------------------------------------------------------------------------------------------------------------------------------------------------------------------------------------------------------------------------------------------------------------------------------------------------------------------------------------------------------------------------------------------------------------------------------------------------------------------------------------------------------------------------------------------------------------------------------------------------------------------------|--------------------------------------------------------------------------------------------------------------------------------------------------------------------|--------------------------------------------------------------------------------------------------------------------------|------------------------------------------------------------------------------|-----------------------------------------------------------------------------------------------------------------------------------------------------|--|
| Storage                                                                                                                      | Basement                                                                                                                                                                                                                                                                                                                                                                                                                                                                                                                                                                                                                                                                                                                                                                                                                                                                                                                                                                                                                                                                                                                                                                                                                                                                                                                                                                                                                                                                                                                                                                                                                                                                                                                                                                                                                                                                                                                                                                                                                                                                                              |                                                                                                                                                                    |                                                                                                                          |                                                                              |                                                                                                                                                     |  |
| Title:<br><b>Fee Simple</b><br>Legal Desc:                                                                                   | 7811676                                                                                                                                                                                                                                                                                                                                                                                                                                                                                                                                                                                                                                                                                                                                                                                                                                                                                                                                                                                                                                                                                                                                                                                                                                                                                                                                                                                                                                                                                                                                                                                                                                                                                                                                                                                                                                                                                                                                                                                                                                                                                               | Zoning:<br><b>R-CG</b>                                                                                                                                             |                                                                                                                          |                                                                              |                                                                                                                                                     |  |
|                                                                                                                              |                                                                                                                                                                                                                                                                                                                                                                                                                                                                                                                                                                                                                                                                                                                                                                                                                                                                                                                                                                                                                                                                                                                                                                                                                                                                                                                                                                                                                                                                                                                                                                                                                                                                                                                                                                                                                                                                                                                                                                                                                                                                                                       |                                                                                                                                                                    | Remarks                                                                                                                  |                                                                              |                                                                                                                                                     |  |
| Pub Rmks:<br>Inclusions:<br>Property Listed By:                                                                              | For more information, please click on Brochure button below. Nestled in the sought-after neighborhood of Strathcona Park, this unique modern farmhouse-style<br>home offers sophistication and comfort. This home is located within walking distance from two top-rated schools, ravines, shopping, public transit and is a 12<br>minute drive from downtown. With nearly 4200 square feet of refined living space, this property is a testament to quality craftsmanship and timeless design. This<br>stunning home features 4 spacious bedrooms and 3.5 bathrooms, including a large master suite that promises serenity and luxury. The master ensuite has a large<br>stand-alone tub, his and her shower, and a double custom vanity. The floor-to-ceiling elegant tile creates a spa-like atmosphere. Premium-engineered hardwood<br>floors add a touch of sophistication and warmth, while elegant quartz countertops bring a sense of luxury and durability to the space. The rugged texture and<br>earthy colors of stone add a touch of nature to the interior spaces, connecting the inside with the outside. The combination of modern functionality and classic<br>design elements makes this kitchen a dream come true for those passionate about cooking and who like to entertain. A 12' central island and a buffet bar provide<br>ample space for cooking and entertaining your guests. Being on a sunny corner lot, this house benefits from ample natural light, creating a bright and inviting<br>atmosphere throughout the living spaces. As the home is facing east, you can start your day by witnessing breathtaking sunrises. The oversized heated double<br>attached garage is fully finished with 12' ceiling and two 9'x9' custom cedar doors. It offers ample space for larger vehicles and storage. The basement offers<br>heated floors divided in 4 zones and a spacious bedroom with a walk-in closet, a luxurious three-piece bathroom, and a comfortable area for playing pool or<br>watching movies!<br>hot tub, pool table, bathroom mirrors<br>Easy List Realty |                                                                                                                                                                    |                                                                                                                          |                                                                              |                                                                                                                                                     |  |