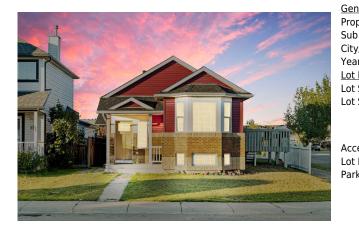

## 295 SADDLEMEAD Road, Calgary T3J 5B5

| MLS®#:  | A2161542 | Area:   | Saddle Ridge | Listing<br>Date: | 09/02/24 | List Price: \$659,000      |
|---------|----------|---------|--------------|------------------|----------|----------------------------|
| Status: | Active   | County: | Calgary      | Change:          | None     | Association: Fort McMurray |

| op Type:              | Residential                     |                              |       | 16            |           |
|-----------------------|---------------------------------|------------------------------|-------|---------------|-----------|
| ub Type:              | Detached                        |                              |       | <u>Layout</u> |           |
| ty/Town:              | Calgary                         | Finished Floor Ar            | ea    | Beds:         | 6 (33)    |
| ear Built:            | 2000                            | Abv Sqft:                    | 1,084 | Baths:        | 2.5 (2 1) |
| ot Information        |                                 | Low Sqft:                    |       | Style:        | Bi-Level  |
| ot Sz Ar:             | 4,058 sqft                      | Ttl Sqft:                    | 1,084 |               |           |
| ot Shape:             |                                 |                              |       | Parking       |           |
|                       |                                 |                              |       | Ttl Park:     | 4         |
|                       |                                 |                              |       | Garage Sz:    | 2         |
| ccess:                |                                 |                              |       |               |           |
| ot Feat:<br>ark Feat: | Back Lane,Corn<br>Double Garage | er Lot,Few Trees<br>Detached |       |               |           |