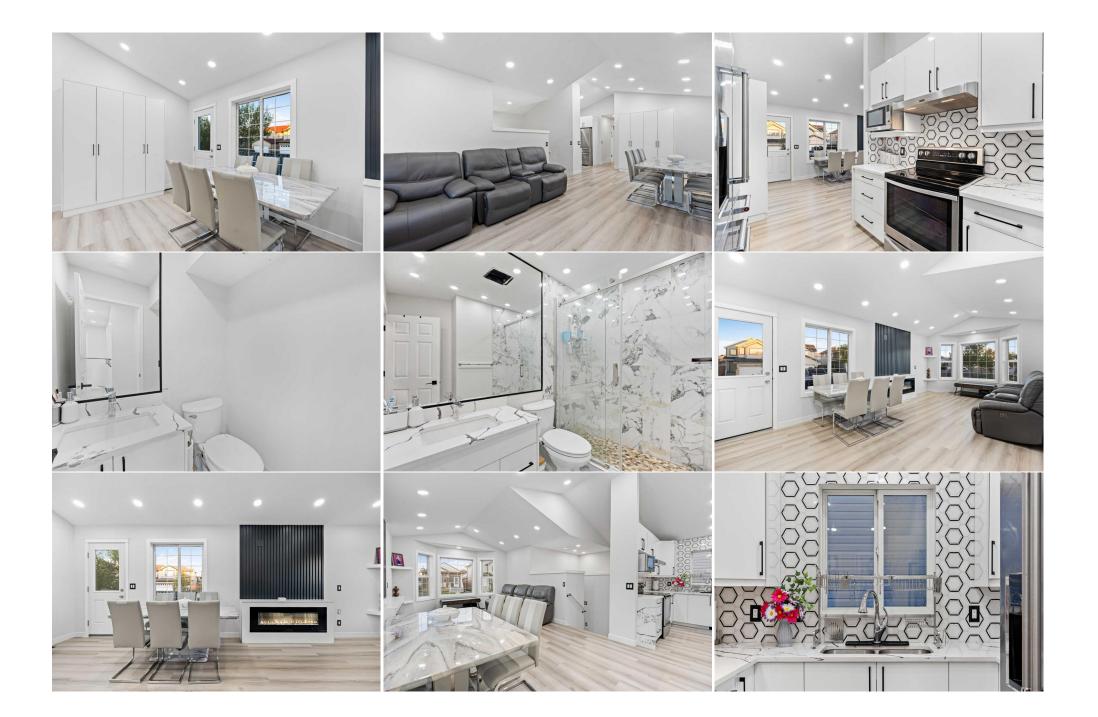

| Laundry                                         | Basement                                                                                                                                                                                                                                   | 6`8" x 13`8"                                                                                                                                                                                                                                                                                                                                                                                               | <b>Bedroom</b><br>Legal/Tax/Financial                                                                                                                                                                                                                                                                                                                                                                                                                                                                | Basement | 10`11" x 16`11" |  |  |  |
|-------------------------------------------------|--------------------------------------------------------------------------------------------------------------------------------------------------------------------------------------------------------------------------------------------|------------------------------------------------------------------------------------------------------------------------------------------------------------------------------------------------------------------------------------------------------------------------------------------------------------------------------------------------------------------------------------------------------------|------------------------------------------------------------------------------------------------------------------------------------------------------------------------------------------------------------------------------------------------------------------------------------------------------------------------------------------------------------------------------------------------------------------------------------------------------------------------------------------------------|----------|-----------------|--|--|--|
| Title:<br>Fee Simple                            |                                                                                                                                                                                                                                            | Zoning:<br><b>R-1N</b>                                                                                                                                                                                                                                                                                                                                                                                     |                                                                                                                                                                                                                                                                                                                                                                                                                                                                                                      |          |                 |  |  |  |
| Legal Desc:                                     | 0012136                                                                                                                                                                                                                                    |                                                                                                                                                                                                                                                                                                                                                                                                            | Develo                                                                                                                                                                                                                                                                                                                                                                                                                                                                                               |          |                 |  |  |  |
|                                                 | Remarks                                                                                                                                                                                                                                    |                                                                                                                                                                                                                                                                                                                                                                                                            |                                                                                                                                                                                                                                                                                                                                                                                                                                                                                                      |          |                 |  |  |  |
| Pub Rmks:<br>Inclusions:<br>Property Listed By: | and an inviting layout (<br>space in natural light,<br>and summer gathering<br>gatherings. With its the<br>including a primary be<br>family members. The lo<br>cozy living area—ideal<br>secure parking and ado<br>family-friendly neighbo | o discover a bright and airy living r<br>area, which opens directly onto a lo<br>ter space, providing a functional ar<br>or everyday living. The main level h<br>proom are conveniently located on<br>e entrance, offering additional livin<br>property also features an oversized<br>ace for extra parking, gardening, pla<br>and public transit, making it an ide<br>great potential. Schedule your show | nce features 6 bedrooms, 2.5 bathrooms,<br>room with large windows that bathe the<br>vely deck—perfect for indoor-outdoor dining<br>ea for meal preparation and family<br>osts three generously sized bedrooms,<br>this level, ensuring ease and comfort for all<br>g space,3 bedrooms, a full bathroom, and a<br>double detached garage, offering ample<br>ay, or simply relaxing outdoors Situated in a<br>bal location for convenience and community.<br>wing today and see why 295 Saddlemead Rd |          |                 |  |  |  |