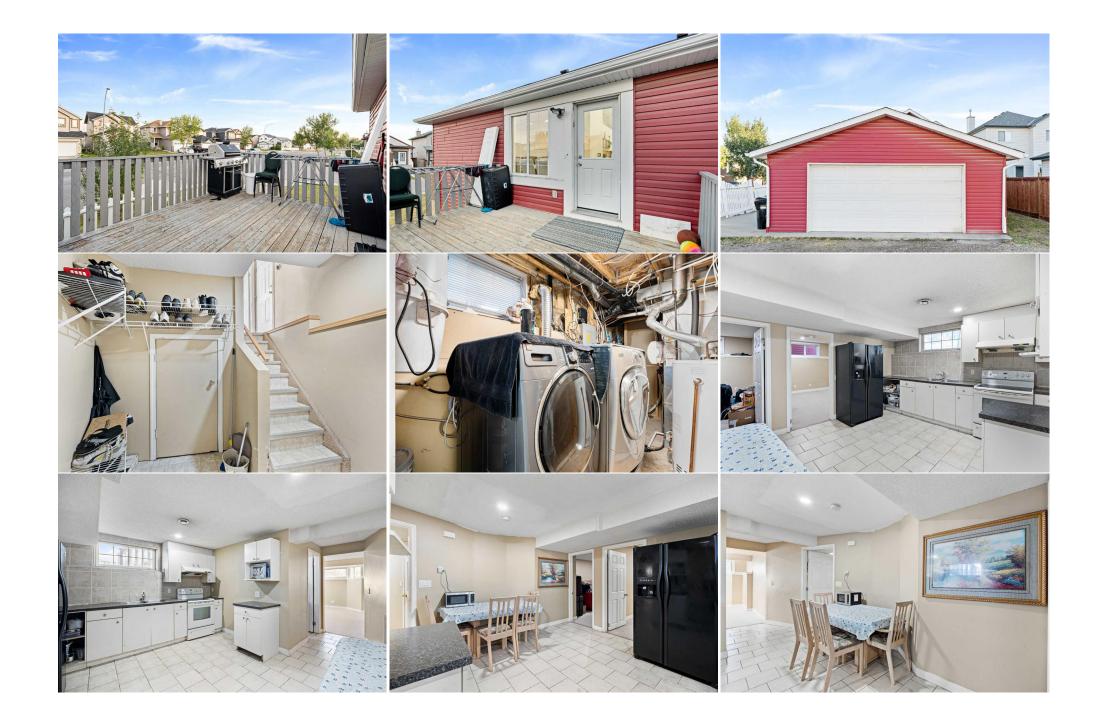

| Laundry                                         | Basement                                                                                                                                                                                                                                   | 6`8" x 13`8"                                                                                                                                                                                                                                                                                                                                                                                               | <b>Bedroom</b><br>Legal/Tax/Financial                                                                                                                                                                                                                                                                                                                                                                                                                                                                | Basement | 10`11" x 16`11" |  |  |  |
|-------------------------------------------------|--------------------------------------------------------------------------------------------------------------------------------------------------------------------------------------------------------------------------------------------|------------------------------------------------------------------------------------------------------------------------------------------------------------------------------------------------------------------------------------------------------------------------------------------------------------------------------------------------------------------------------------------------------------|------------------------------------------------------------------------------------------------------------------------------------------------------------------------------------------------------------------------------------------------------------------------------------------------------------------------------------------------------------------------------------------------------------------------------------------------------------------------------------------------------|----------|-----------------|--|--|--|
| Title:<br>Fee Simple                            |                                                                                                                                                                                                                                            | Zoning:<br><b>R-1N</b>                                                                                                                                                                                                                                                                                                                                                                                     |                                                                                                                                                                                                                                                                                                                                                                                                                                                                                                      |          |                 |  |  |  |
| Legal Desc:                                     | 0012136                                                                                                                                                                                                                                    |                                                                                                                                                                                                                                                                                                                                                                                                            | Develo                                                                                                                                                                                                                                                                                                                                                                                                                                                                                               |          |                 |  |  |  |
|                                                 | Remarks                                                                                                                                                                                                                                    |                                                                                                                                                                                                                                                                                                                                                                                                            |                                                                                                                                                                                                                                                                                                                                                                                                                                                                                                      |          |                 |  |  |  |
| Pub Rmks:<br>Inclusions:<br>Property Listed By: | and an inviting layout (<br>space in natural light,<br>and summer gathering<br>gatherings. With its the<br>including a primary be<br>family members. The lo<br>cozy living area—ideal<br>secure parking and ado<br>family-friendly neighbo | o discover a bright and airy living r<br>area, which opens directly onto a lo<br>ter space, providing a functional ar<br>or everyday living. The main level h<br>proom are conveniently located on<br>e entrance, offering additional livin<br>property also features an oversized<br>ace for extra parking, gardening, pla<br>and public transit, making it an ide<br>great potential. Schedule your show | nce features 6 bedrooms, 2.5 bathrooms,<br>room with large windows that bathe the<br>vely deck—perfect for indoor-outdoor dining<br>ea for meal preparation and family<br>osts three generously sized bedrooms,<br>this level, ensuring ease and comfort for all<br>g space,3 bedrooms, a full bathroom, and a<br>double detached garage, offering ample<br>ay, or simply relaxing outdoors Situated in a<br>bal location for convenience and community.<br>wing today and see why 295 Saddlemead Rd |          |                 |  |  |  |