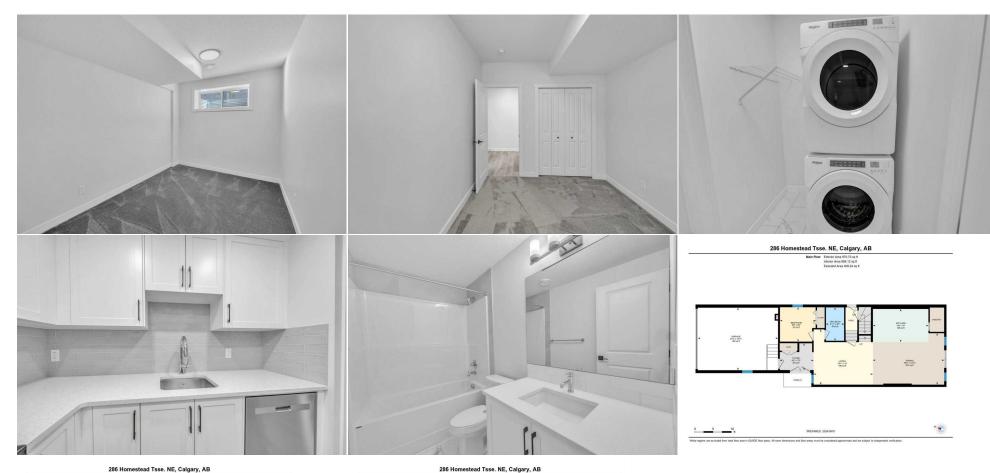

| Living Room<br>Bedroom<br>Laundry               | Basement<br>Basement<br>Basement                                                                                                                                                                                                                                                                                                                                                                                                                                                                                                                                                                                                                                                                                                                                                                                                                                                                                                                                                                                                                                                                                                                                                                                                                                                                                                                                                                                                                                                                                             | 10`6" x 28`0"<br>12`1" x 9`0" | Bedroom<br>4pc Bathroom | Basement<br>Basement | 12`1" x 9`3"<br>8`8" x 4`11" |  |
|-------------------------------------------------|------------------------------------------------------------------------------------------------------------------------------------------------------------------------------------------------------------------------------------------------------------------------------------------------------------------------------------------------------------------------------------------------------------------------------------------------------------------------------------------------------------------------------------------------------------------------------------------------------------------------------------------------------------------------------------------------------------------------------------------------------------------------------------------------------------------------------------------------------------------------------------------------------------------------------------------------------------------------------------------------------------------------------------------------------------------------------------------------------------------------------------------------------------------------------------------------------------------------------------------------------------------------------------------------------------------------------------------------------------------------------------------------------------------------------------------------------------------------------------------------------------------------------|-------------------------------|-------------------------|----------------------|------------------------------|--|
|                                                 |                                                                                                                                                                                                                                                                                                                                                                                                                                                                                                                                                                                                                                                                                                                                                                                                                                                                                                                                                                                                                                                                                                                                                                                                                                                                                                                                                                                                                                                                                                                              |                               | Legal/Tax/Financial     |                      |                              |  |
| Title:<br><b>Fee Simple</b><br>Legal Desc:      | 2410123                                                                                                                                                                                                                                                                                                                                                                                                                                                                                                                                                                                                                                                                                                                                                                                                                                                                                                                                                                                                                                                                                                                                                                                                                                                                                                                                                                                                                                                                                                                      | Zoning:<br><b>R-G</b>         | 5                       |                      |                              |  |
|                                                 |                                                                                                                                                                                                                                                                                                                                                                                                                                                                                                                                                                                                                                                                                                                                                                                                                                                                                                                                                                                                                                                                                                                                                                                                                                                                                                                                                                                                                                                                                                                              |                               | Remarks                 |                      |                              |  |
| Pub Rmks:<br>Inclusions:<br>Property Listed By: | Welcome to this stunning new home located in one of the most sought-after communities of Homestead. This property features a LEGAL BASEMENT SUITE with 2 spacious bedrooms, along with a full bathroom and bedroom on the main floor. Both the upstairs and basement have their own separate laundry facilities for added convenience. As you step inside, you're greeted by an inviting open floor plan. The main floor boasts a full bathroom with a standing shower and a bedroom, perfect for guests or multi-generational living. The living area is bright and airy, with large windows that bring in plenty of natural light. The separate dining area leads to a modern, well-equipped kitchen, featuring a chimney hood fan, gas stove, and stainless steel appliances. Upstairs, you'll find three bedrooms, two full bathrooms, a laundry area, and a bonus space that can be used as an office or playroom. The primary bedroom is a true retreat, complete with an ensuite bathroom and a large walk-in closet. The other two bedrooms share a common bathroom, making this floor perfect for a growing family. The basement offers a fully LEGAL SUITE with its own private entrance. It includes two generous bedrooms, a full kitchen with stainless steel appliances, a dishwasher, and a cozy living area. This is completed by a 4-piece bathroom and its own laundry facilities. This exceptional property won't stay on the market for long—don't miss your chance to make it your own! n/a PREP Realty |                               |                         |                      |                              |  |