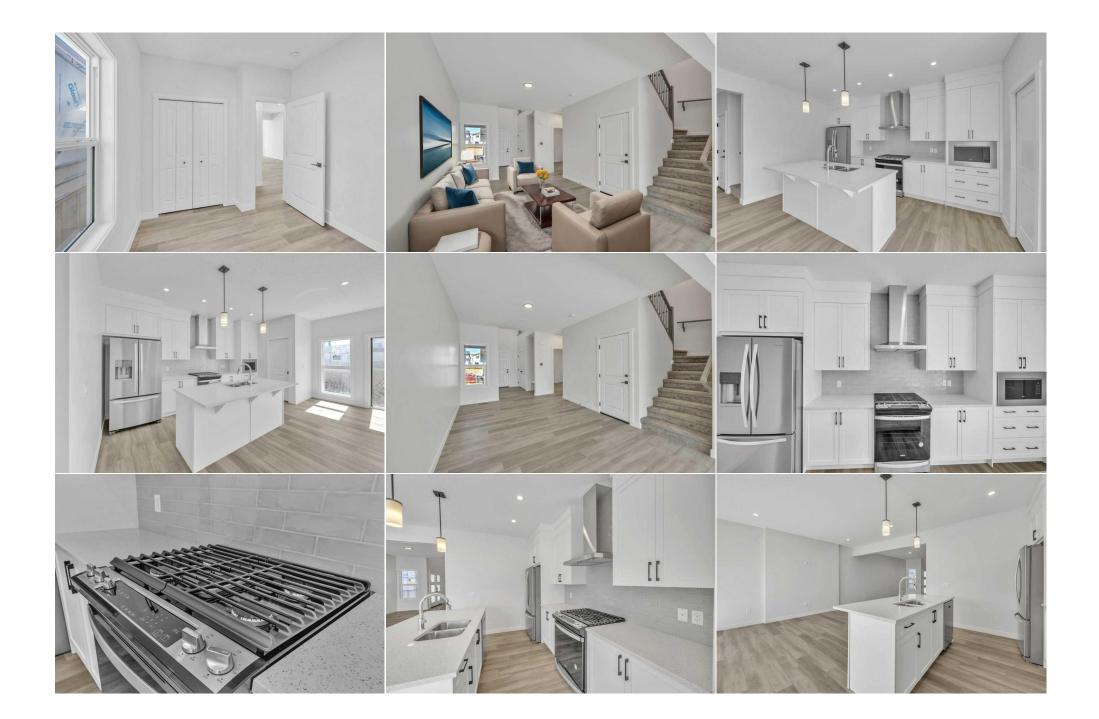

| Living Room<br>Bedroom<br>Laundry               | Basement<br>Basement<br>Basement                                                                                                                                                                                                                                                                                                                                                                                                                                                                                                                                                                                                                                                                                                                                                                                                                                                                                                                                                                                                                                                                                                                                                                                                                                                                                                                                                                                                                                                                                             | 10`6" x 28`0"<br>12`1" x 9`0" | Bedroom<br>4pc Bathroom | Basement<br>Basement | 12`1" x 9`3"<br>8`8" x 4`11" |  |
|-------------------------------------------------|------------------------------------------------------------------------------------------------------------------------------------------------------------------------------------------------------------------------------------------------------------------------------------------------------------------------------------------------------------------------------------------------------------------------------------------------------------------------------------------------------------------------------------------------------------------------------------------------------------------------------------------------------------------------------------------------------------------------------------------------------------------------------------------------------------------------------------------------------------------------------------------------------------------------------------------------------------------------------------------------------------------------------------------------------------------------------------------------------------------------------------------------------------------------------------------------------------------------------------------------------------------------------------------------------------------------------------------------------------------------------------------------------------------------------------------------------------------------------------------------------------------------------|-------------------------------|-------------------------|----------------------|------------------------------|--|
|                                                 |                                                                                                                                                                                                                                                                                                                                                                                                                                                                                                                                                                                                                                                                                                                                                                                                                                                                                                                                                                                                                                                                                                                                                                                                                                                                                                                                                                                                                                                                                                                              |                               | Legal/Tax/Financial     |                      |                              |  |
| Title:<br><b>Fee Simple</b><br>Legal Desc:      | 2410123                                                                                                                                                                                                                                                                                                                                                                                                                                                                                                                                                                                                                                                                                                                                                                                                                                                                                                                                                                                                                                                                                                                                                                                                                                                                                                                                                                                                                                                                                                                      | Zoning:<br><b>R-G</b>         | 5                       |                      |                              |  |
|                                                 |                                                                                                                                                                                                                                                                                                                                                                                                                                                                                                                                                                                                                                                                                                                                                                                                                                                                                                                                                                                                                                                                                                                                                                                                                                                                                                                                                                                                                                                                                                                              |                               | Remarks                 |                      |                              |  |
| Pub Rmks:<br>Inclusions:<br>Property Listed By: | Welcome to this stunning new home located in one of the most sought-after communities of Homestead. This property features a LEGAL BASEMENT SUITE with 2 spacious bedrooms, along with a full bathroom and bedroom on the main floor. Both the upstairs and basement have their own separate laundry facilities for added convenience. As you step inside, you're greeted by an inviting open floor plan. The main floor boasts a full bathroom with a standing shower and a bedroom, perfect for guests or multi-generational living. The living area is bright and airy, with large windows that bring in plenty of natural light. The separate dining area leads to a modern, well-equipped kitchen, featuring a chimney hood fan, gas stove, and stainless steel appliances. Upstairs, you'll find three bedrooms, two full bathrooms, a laundry area, and a bonus space that can be used as an office or playroom. The primary bedroom is a true retreat, complete with an ensuite bathroom and a large walk-in closet. The other two bedrooms share a common bathroom, making this floor perfect for a growing family. The basement offers a fully LEGAL SUITE with its own private entrance. It includes two generous bedrooms, a full kitchen with stainless steel appliances, a dishwasher, and a cozy living area. This is completed by a 4-piece bathroom and its own laundry facilities. This exceptional property won't stay on the market for long—don't miss your chance to make it your own! n/a PREP Realty |                               |                         |                      |                              |  |