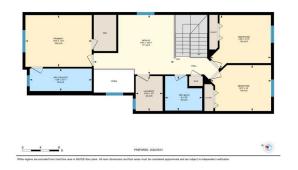

Utilities and Features

| Roof:<br>Heating:                                               | Asphalt Shingle<br>Forced Air | •                                                                                                                                                                                                                                                                                          |                                                                 | Construction:<br>Vinyl Siding,Wood Fram            | Construction:<br>Vinyl Siding,Wood Frame |                                                              |  |  |
|-----------------------------------------------------------------|-------------------------------|--------------------------------------------------------------------------------------------------------------------------------------------------------------------------------------------------------------------------------------------------------------------------------------------|-----------------------------------------------------------------|----------------------------------------------------|------------------------------------------|--------------------------------------------------------------|--|--|
| Sewer:                                                          |                               |                                                                                                                                                                                                                                                                                            |                                                                 | Flooring:                                          | Flooring:                                |                                                              |  |  |
| Ext Feat:                                                       | None                          | Carpet,Ceramic Tile,Vinyl Plank                                                                                                                                                                                                                                                            |                                                                 |                                                    |                                          |                                                              |  |  |
|                                                                 |                               | Water Source:                                                                                                                                                                                                                                                                              |                                                                 |                                                    |                                          |                                                              |  |  |
|                                                                 | Fnd/Bsmt:<br>Poured Concrete  |                                                                                                                                                                                                                                                                                            |                                                                 |                                                    |                                          |                                                              |  |  |
|                                                                 |                               |                                                                                                                                                                                                                                                                                            |                                                                 |                                                    |                                          |                                                              |  |  |
| Kitchen Appl:<br>Int Feat:                                      |                               | Dishwasher,Dryer,Electric Stove,Garage Control(s),Gas Stove,Microwave,Microwave Hood Fan,Range Hood,Refrigerator,Stove(s),Washer,Washer/Dryer<br>Double Vanity,Kitchen Island,No Animal Home,No Smoking Home,Open Floorplan,Pantry,Quartz Counters,Separate Entrance,Storage,Vinyl Windows |                                                                 |                                                    |                                          |                                                              |  |  |
| Utilities:                                                      |                               |                                                                                                                                                                                                                                                                                            |                                                                 | Room Information                                   |                                          |                                                              |  |  |
| Utilities:<br><u>Room</u>                                       |                               | Level                                                                                                                                                                                                                                                                                      | Dimensions                                                      | Room Information                                   | Level                                    | Dimensions                                                   |  |  |
|                                                                 |                               | Level<br>Main                                                                                                                                                                                                                                                                              | <u>Dimensions</u><br>9`0" x 15`1"                               |                                                    | <u>Level</u><br>Main                     | Dimensions<br>15`0" x 16`1"                                  |  |  |
| <u></u> <u>Room</u>                                             |                               |                                                                                                                                                                                                                                                                                            |                                                                 | Room                                               |                                          |                                                              |  |  |
| <u>Room</u><br>Kitchen                                          |                               | Main                                                                                                                                                                                                                                                                                       | 9`0" x 15`1"                                                    | Room<br>Living Room                                | Main                                     | <b>15`0" x 16</b> `1"                                        |  |  |
| <u>Room</u><br>Kitchen<br>Dining Room                           | n                             | Main<br>Main                                                                                                                                                                                                                                                                               | 9`0" x 15`1"<br>13`11" x 19`4"                                  | <u>Room</u><br>Living Room<br>Bedroom              | Main<br>Main                             | 15`0" x 16`1"<br>9`4" x 9`8"                                 |  |  |
| Room<br>Kitchen<br>Dining Room<br>3pc Bathroom                  | n                             | Main<br>Main<br>Main                                                                                                                                                                                                                                                                       | 9`0" x 15`1"<br>13`11" x 19`4"<br>9`1" x 4`11"                  | <u>Room</u><br>Living Room<br>Bedroom<br>Foyer     | Main<br>Main<br>Main                     | 15`0" x 16`1"<br>9`4" x 9`8"<br>7`3" x 9`2"                  |  |  |
| Room<br>Kitchen<br>Dining Room<br>3pc Bathroom<br>Bedroom - Pri | n<br>imary                    | Main<br>Main<br>Main<br>Upper                                                                                                                                                                                                                                                              | 9`0" x 15`1"<br>13`11" x 19`4"<br>9`1" x 4`11"<br>11`3" x 14`5" | Room<br>Living Room<br>Bedroom<br>Foyer<br>Bedroom | Main<br>Main<br>Main<br>Suite            | 15`0" x 16`1"<br>9`4" x 9`8"<br>7`3" x 9`2"<br>11`8" x 13`2" |  |  |

| Living Room<br>Bedroom<br>Laundry               | Basement<br>Basement<br>Basement                                                                                                                                                                                                                                                                                                                                                                                                                                                                                                                                                                                                                                                                                                                                                                                                                                                                                                                                                                                                                                                                                                                                                                                                                                                                                                                                                                                                                                                                                             | 10`6" x 28`0"<br>12`1" x 9`0" | Bedroom<br>4pc Bathroom | Basement<br>Basement | 12`1" x 9`3"<br>8`8" x 4`11" |  |
|-------------------------------------------------|------------------------------------------------------------------------------------------------------------------------------------------------------------------------------------------------------------------------------------------------------------------------------------------------------------------------------------------------------------------------------------------------------------------------------------------------------------------------------------------------------------------------------------------------------------------------------------------------------------------------------------------------------------------------------------------------------------------------------------------------------------------------------------------------------------------------------------------------------------------------------------------------------------------------------------------------------------------------------------------------------------------------------------------------------------------------------------------------------------------------------------------------------------------------------------------------------------------------------------------------------------------------------------------------------------------------------------------------------------------------------------------------------------------------------------------------------------------------------------------------------------------------------|-------------------------------|-------------------------|----------------------|------------------------------|--|
|                                                 |                                                                                                                                                                                                                                                                                                                                                                                                                                                                                                                                                                                                                                                                                                                                                                                                                                                                                                                                                                                                                                                                                                                                                                                                                                                                                                                                                                                                                                                                                                                              |                               | Legal/Tax/Financial     |                      |                              |  |
| Title:<br><b>Fee Simple</b><br>Legal Desc:      | 2410123                                                                                                                                                                                                                                                                                                                                                                                                                                                                                                                                                                                                                                                                                                                                                                                                                                                                                                                                                                                                                                                                                                                                                                                                                                                                                                                                                                                                                                                                                                                      | Zoning:<br><b>R-G</b>         | 5                       |                      |                              |  |
|                                                 |                                                                                                                                                                                                                                                                                                                                                                                                                                                                                                                                                                                                                                                                                                                                                                                                                                                                                                                                                                                                                                                                                                                                                                                                                                                                                                                                                                                                                                                                                                                              |                               | Remarks                 |                      |                              |  |
| Pub Rmks:<br>Inclusions:<br>Property Listed By: | Welcome to this stunning new home located in one of the most sought-after communities of Homestead. This property features a LEGAL BASEMENT SUITE with 2 spacious bedrooms, along with a full bathroom and bedroom on the main floor. Both the upstairs and basement have their own separate laundry facilities for added convenience. As you step inside, you're greeted by an inviting open floor plan. The main floor boasts a full bathroom with a standing shower and a bedroom, perfect for guests or multi-generational living. The living area is bright and airy, with large windows that bring in plenty of natural light. The separate dining area leads to a modern, well-equipped kitchen, featuring a chimney hood fan, gas stove, and stainless steel appliances. Upstairs, you'll find three bedrooms, two full bathrooms, a laundry area, and a bonus space that can be used as an office or playroom. The primary bedroom is a true retreat, complete with an ensuite bathroom and a large walk-in closet. The other two bedrooms share a common bathroom, making this floor perfect for a growing family. The basement offers a fully LEGAL SUITE with its own private entrance. It includes two generous bedrooms, a full kitchen with stainless steel appliances, a dishwasher, and a cozy living area. This is completed by a 4-piece bathroom and its own laundry facilities. This exceptional property won't stay on the market for long—don't miss your chance to make it your own! n/a PREP Realty |                               |                         |                      |                              |  |