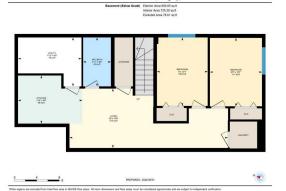

| Living Room<br>Bedroom<br>Laundry               | Basement<br>Basement<br>Basement                                                                                                                                                                                                                                                                                                                                                                                                                                                                                                                                                                                                                                                                                                                                                                                                                                                                                                                                                                                                                                                                                                                                                                                                                                                                                                                                                                                                                                                                                             | 10`6" x 28`0"<br>12`1" x 9`0" | Bedroom<br>4pc Bathroom | Basement<br>Basement | 12`1" x 9`3"<br>8`8" x 4`11" |  |
|-------------------------------------------------|------------------------------------------------------------------------------------------------------------------------------------------------------------------------------------------------------------------------------------------------------------------------------------------------------------------------------------------------------------------------------------------------------------------------------------------------------------------------------------------------------------------------------------------------------------------------------------------------------------------------------------------------------------------------------------------------------------------------------------------------------------------------------------------------------------------------------------------------------------------------------------------------------------------------------------------------------------------------------------------------------------------------------------------------------------------------------------------------------------------------------------------------------------------------------------------------------------------------------------------------------------------------------------------------------------------------------------------------------------------------------------------------------------------------------------------------------------------------------------------------------------------------------|-------------------------------|-------------------------|----------------------|------------------------------|--|
|                                                 |                                                                                                                                                                                                                                                                                                                                                                                                                                                                                                                                                                                                                                                                                                                                                                                                                                                                                                                                                                                                                                                                                                                                                                                                                                                                                                                                                                                                                                                                                                                              |                               | Legal/Tax/Financial     |                      |                              |  |
| Title:<br><b>Fee Simple</b><br>Legal Desc:      | 2410123                                                                                                                                                                                                                                                                                                                                                                                                                                                                                                                                                                                                                                                                                                                                                                                                                                                                                                                                                                                                                                                                                                                                                                                                                                                                                                                                                                                                                                                                                                                      | Zoning:<br><b>R-G</b>         | 5                       |                      |                              |  |
|                                                 |                                                                                                                                                                                                                                                                                                                                                                                                                                                                                                                                                                                                                                                                                                                                                                                                                                                                                                                                                                                                                                                                                                                                                                                                                                                                                                                                                                                                                                                                                                                              |                               | Remarks                 |                      |                              |  |
| Pub Rmks:<br>Inclusions:<br>Property Listed By: | Welcome to this stunning new home located in one of the most sought-after communities of Homestead. This property features a LEGAL BASEMENT SUITE with 2 spacious bedrooms, along with a full bathroom and bedroom on the main floor. Both the upstairs and basement have their own separate laundry facilities for added convenience. As you step inside, you're greeted by an inviting open floor plan. The main floor boasts a full bathroom with a standing shower and a bedroom, perfect for guests or multi-generational living. The living area is bright and airy, with large windows that bring in plenty of natural light. The separate dining area leads to a modern, well-equipped kitchen, featuring a chimney hood fan, gas stove, and stainless steel appliances. Upstairs, you'll find three bedrooms, two full bathrooms, a laundry area, and a bonus space that can be used as an office or playroom. The primary bedroom is a true retreat, complete with an ensuite bathroom and a large walk-in closet. The other two bedrooms share a common bathroom, making this floor perfect for a growing family. The basement offers a fully LEGAL SUITE with its own private entrance. It includes two generous bedrooms, a full kitchen with stainless steel appliances, a dishwasher, and a cozy living area. This is completed by a 4-piece bathroom and its own laundry facilities. This exceptional property won't stay on the market for long—don't miss your chance to make it your own! n/a PREP Realty |                               |                         |                      |                              |  |