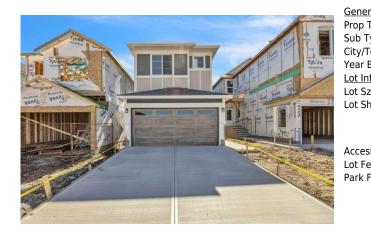

## 286 HOMESTEAD Terrace, Calgary T3J 5R7

| MLS®#:  | A2161672 | Area:   | Homestead | Listing<br>Date: | 09/01/24 | List Price: \$829,999      |
|---------|----------|---------|-----------|------------------|----------|----------------------------|
| Status: | Active   | County: | Calgary   | Change:          | None     | Association: Fort McMurray |

## TO VIEW THIS PROPERTY WITH AN A-TEAM BUYER'S AGENT PLEASE CONTACT (587) 700-7123

286 Homestead Tsse. NE, Calgary, AB