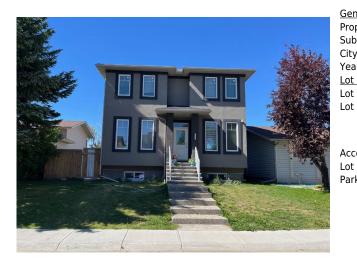

## 120 CASTLEGROVE Road, Calgary T3J 1T5

| MLS®#:  | A2161708 | Area:   | Castleridge | Listing<br>Date: | 08/28/24 | List Price: \$755,000      |
|---------|----------|---------|-------------|------------------|----------|----------------------------|
| Status: | Active   | County: | Calgary     | Change:          | None     | Association: Fort McMurray |

| ccess:<br>ot Feat:<br>ark Feat: | Back Lane,Front Yard,Landscaped,Rectangular Lot<br>Double Garage Detached |                     |       |                |           |  |  |  |
|---------------------------------|---------------------------------------------------------------------------|---------------------|-------|----------------|-----------|--|--|--|
|                                 |                                                                           |                     |       | Garage Sz:     | 2         |  |  |  |
|                                 |                                                                           |                     |       | Ttl Park:      | 4         |  |  |  |
| ot Shape:                       |                                                                           |                     |       | <u>Parking</u> |           |  |  |  |
| ot Sz Ar:                       | 4,477 sqft                                                                | Ttl Sqft:           | 2,231 |                |           |  |  |  |
| ot Information                  |                                                                           | Low Sqft:           |       | Style:         | 2 Storey  |  |  |  |
| ear Built:                      | 2015                                                                      | Abv Sqft:           | 2,231 | Baths:         | 4.0 (4 0) |  |  |  |
| ty/Town:                        | Calgary                                                                   | Finished Floor Area |       | Beds:          | 7 (5 2 )  |  |  |  |
| ub Type:                        | Detached                                                                  |                     |       | <u>Layout</u>  |           |  |  |  |
| ор Туре:                        | Residential                                                               |                     |       | 21             |           |  |  |  |
| eneral Informatior              | <u>1</u>                                                                  |                     |       | DOM            |           |  |  |  |