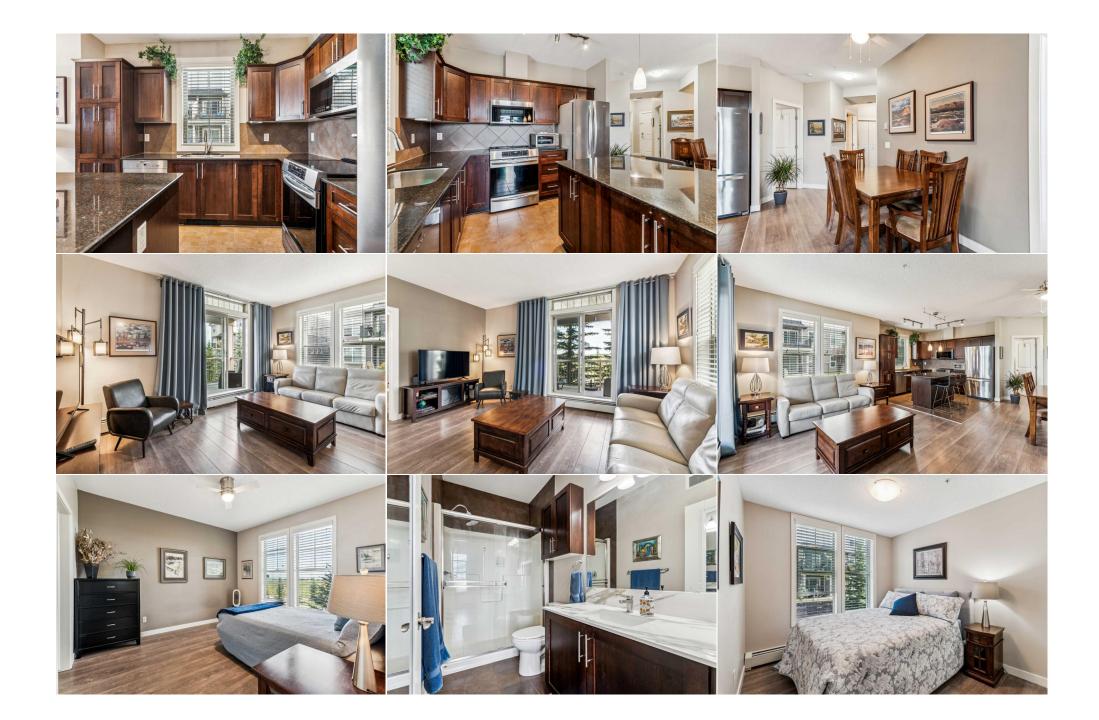

| \$662                                           |                                                                                                                                                                                                                                                                                                                                                                                                                                                                                                                                                                                                                                                                                                                                                                                                                                                                                                                                                                                                                                                | Fee Simple<br>Fee Freq:<br>Monthly | R-HD |  |  |  |
|-------------------------------------------------|------------------------------------------------------------------------------------------------------------------------------------------------------------------------------------------------------------------------------------------------------------------------------------------------------------------------------------------------------------------------------------------------------------------------------------------------------------------------------------------------------------------------------------------------------------------------------------------------------------------------------------------------------------------------------------------------------------------------------------------------------------------------------------------------------------------------------------------------------------------------------------------------------------------------------------------------------------------------------------------------------------------------------------------------|------------------------------------|------|--|--|--|
| Legal Desc:                                     | 0815292                                                                                                                                                                                                                                                                                                                                                                                                                                                                                                                                                                                                                                                                                                                                                                                                                                                                                                                                                                                                                                        | Rema                               | arks |  |  |  |
| Pub Rmks:<br>Inclusions:<br>Property Listed By: | 2 BEDROOM, 2 BATHROOM CORNER UNIT with LARGE COVERED BALCONY, stunning kitchen, MOUNTAIN VIEWS and 2 TITLED PARKING STALLS. Welcome to the Alora condo complex in scenic Sunset Ridge. This spacious home has been beautifully maintained. A formal entryway, in-suite laundry, built-in office and open concept plan provide the best of condo living. The kitchen appliances include a MIELE dishwasher with the waterproof system, upgraded microwave hood fan, and INDUCTION cooktop with CONVECTION oven. Generous cupboards and a central island complete this kitchen. Enjoy the benefits of additional windows that comes with a corner unit. A large covered balcony boasts views of the Rockies and privacy from the well-positioned trees. One TITLED parking stall is in the secure heated underground parkade and one additional TITLED parking stall is above ground. The building is equipped with elevators and there is a gym/exercise room and guest suite in the complex. Quick possession available on this stunning unit! |                                    |      |  |  |  |