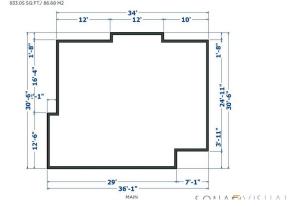

| neral Information    | <u>1</u>      |                   |     | DOM            |           |
|----------------------|---------------|-------------------|-----|----------------|-----------|
| ор Туре:             | Residential   |                   |     | 20             |           |
| b Type:              | Apartment     |                   |     | Layout         |           |
| y/Town:              | Cochrane      | Finished Floor Ar | rea | Beds:          | 2 (2 )    |
| ar Built:            | 2008          | Abv Sqft:         | 933 | Baths:         | 2.0 (2 0) |
| <u>t Information</u> |               | Low Sqft:         |     | Style:         | Apartment |
| t Sz Ar:             | 995 sqft      | Ttl Sqft:         | 933 | -              | -         |
| t Shape:             | •             | ·                 |     |                |           |
| •                    |               |                   |     | <u>Parking</u> |           |
|                      |               |                   |     | Ttl Park:      | 2         |
|                      |               |                   |     | Garage Sz:     |           |
| cess:                |               |                   |     |                |           |
| t Feat:              |               |                   |     |                |           |
| rk Feat:             | Parkade,Stall |                   |     |                |           |
|                      |               |                   |     |                |           |

Utilities and Features

| Roof:<br>Heating:<br>Sewer:                                          | Baseboard                                                                                                                                                          |                                                                                                        | Construction:<br>Wood Frame<br>Flooring:                                      | Wood Frame<br>Flooring:<br>Ceramic Tile,Laminate<br>Water Source: |                                                                             |  |  |  |  |
|----------------------------------------------------------------------|--------------------------------------------------------------------------------------------------------------------------------------------------------------------|--------------------------------------------------------------------------------------------------------|-------------------------------------------------------------------------------|-------------------------------------------------------------------|-----------------------------------------------------------------------------|--|--|--|--|
| Ext Feat:                                                            | Balcony,BBQ gas line                                                                                                                                               |                                                                                                        | Ceramic Tile,Laminate                                                         |                                                                   |                                                                             |  |  |  |  |
| Kitchen Appl:<br>Int Feat:<br>Utilities:                             | Convection Oven,Dishwasher,Induction Cooktop,Microwave Hood Fan,Refrigerator,Washer/Dryer Stacked,Window Coverings<br>Breakfast Bar,Ceiling Fan(s),No Smoking Home |                                                                                                        |                                                                               |                                                                   |                                                                             |  |  |  |  |
|                                                                      |                                                                                                                                                                    | Room Information                                                                                       |                                                                               |                                                                   |                                                                             |  |  |  |  |
| Room<br>Kitchen<br>Living Room<br>Balcony<br>Bedroom<br>4pc Bathroom | <u>Level</u><br>Main<br>Main<br>Main<br>Main<br>Main                                                                                                               | <u>Dimensions</u><br>10`11" x 10`4"<br>15`10" x 11`11"<br>16`1" x 6`5"<br>9`10" x 9`4"<br>7`2" x 4`11" | <u>Room</u><br>Dining Room<br>Office<br>Bedroom - Primary<br>3pc Ensuite bath | <u>Level</u><br>Main<br>Suite<br>Main<br>Main                     | Dimensions<br>8`11" x 6`11"<br>6`3" x 5`5"<br>12`2" x 11`6"<br>9`4" x 4`11" |  |  |  |  |
|                                                                      |                                                                                                                                                                    |                                                                                                        | Legal/Tax/Financial                                                           |                                                                   |                                                                             |  |  |  |  |
| Condo Fee:                                                           |                                                                                                                                                                    | Title:                                                                                                 |                                                                               | Zoning:                                                           |                                                                             |  |  |  |  |