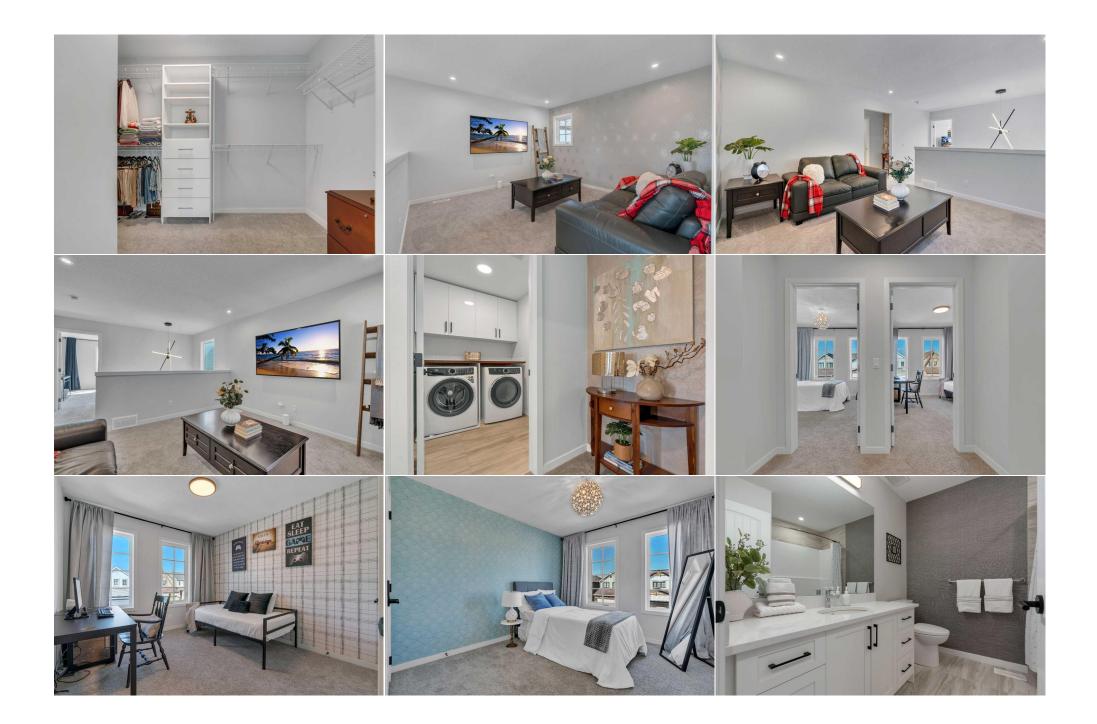

| Walk-In Closet<br>4pc Bathroom<br>Game Room     | Upper<br>Basement<br>Basement                                                                                                                                                                                                                                                                                                                                                                                                                                                                                                                                                                                                                                                                                                                                                                                                                                                                                                                                                                                                                                                                                                                                                                                                                                                                                                                                                                                                                                                                                                                                                                                                                                                                                                                                                                                                                                                                                                                                                                                                                                                                                                  | 11`8" x 7`6"<br>8`0" x 4`11"<br>14`6" x 26`7" | <b>1pc Bathroom</b><br>Bedroom<br>Furnace/Utility Room<br>Legal/Tax/Financial | Basement<br>Basement<br>Basement | 3`0" x 4`0"<br>13`2" x 10`9"<br>9`0" x 15`10" |  |  |  |
|-------------------------------------------------|--------------------------------------------------------------------------------------------------------------------------------------------------------------------------------------------------------------------------------------------------------------------------------------------------------------------------------------------------------------------------------------------------------------------------------------------------------------------------------------------------------------------------------------------------------------------------------------------------------------------------------------------------------------------------------------------------------------------------------------------------------------------------------------------------------------------------------------------------------------------------------------------------------------------------------------------------------------------------------------------------------------------------------------------------------------------------------------------------------------------------------------------------------------------------------------------------------------------------------------------------------------------------------------------------------------------------------------------------------------------------------------------------------------------------------------------------------------------------------------------------------------------------------------------------------------------------------------------------------------------------------------------------------------------------------------------------------------------------------------------------------------------------------------------------------------------------------------------------------------------------------------------------------------------------------------------------------------------------------------------------------------------------------------------------------------------------------------------------------------------------------|-----------------------------------------------|-------------------------------------------------------------------------------|----------------------------------|-----------------------------------------------|--|--|--|
| Title:<br><b>Fee Simple</b><br>Legal Desc:      | 2111039                                                                                                                                                                                                                                                                                                                                                                                                                                                                                                                                                                                                                                                                                                                                                                                                                                                                                                                                                                                                                                                                                                                                                                                                                                                                                                                                                                                                                                                                                                                                                                                                                                                                                                                                                                                                                                                                                                                                                                                                                                                                                                                        | Zoning:<br><b>R-G</b>                         | Remarks                                                                       |                                  |                                               |  |  |  |
| Pub Rmks:<br>Inclusions:<br>Property Listed By: | Welcome to 18 Savoy Landing SE, nestled in the vibrant new community of Rangeview in southeast Calgary. *Check out the video tour* This property is not your average new built. It comes with \$75,000 in professionally designed upgrades. This stunning walkout home is perfectly situated to back onto a serene greenspace complete with picturesque pathways, offering you an unparalleled connection to nature. Boasting 2,216 square feet of thoughtfully designed living space, and backing onto a park, this popular plan is perfect for families. The main floor's open layout invites warmth and togetherness, anchored by a kitchen that is sure to impress. With ceiling-height cabinets, a spacious butler's pantry, and an open flow into the dining and living areas—complete with high ceilings and a cozy gas fireplace—this space is both functional and inviting. Step outside onto the expansive deck, where you can take in the peaceful views of the natural reserve and wetlands, creating a serene backdrop for relaxing evenings. Upstairs, you'll find three generous bedrooms, including a luxurious primary suite featuring a large walk-in closet and a spa-like ensuite with a soaker tub, double vanity, and separate shower. A central bonus room offers the perfect spot for movie nights or a play area for the kids, while the conveniently located laundry room adds to the home's family-friendly design. Additional features that elevate this home include a walkout basement, a main floor office that can double as a fifth bedroom, extra built-ins at the rear entry, gas stove upgrade, stylish wallpaper in several rooms, a feature wall at the main entry. full-height curtains, and on-trend interior design choices in colours and light fixtures. The basement development is multi-functional, with a fourth bedroom, 4 piece bath, wet bar, recreation room and a dedicated dog washing station for added convenience, The location is unmatched, with easy access to both Deerfoot and Stoney Trail, placing you just 5 minutes away from the world's largest YMCA, South |                                               |                                                                               |                                  |                                               |  |  |  |