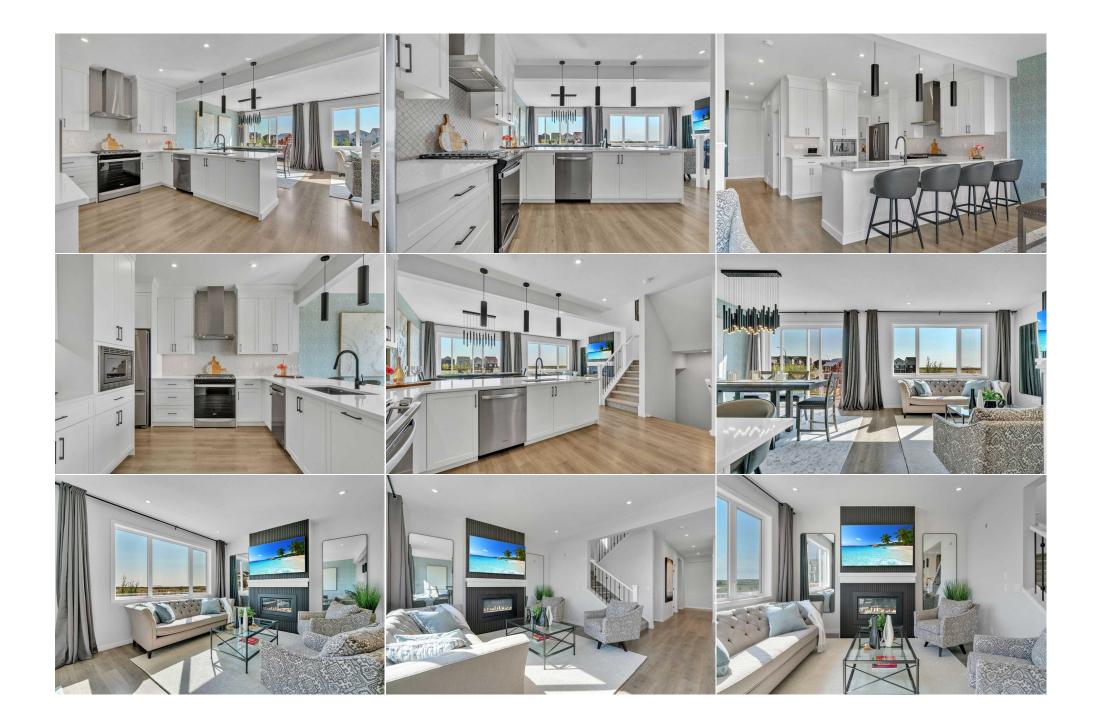

| Walk-In Closet<br>4pc Bathroom<br>Game Room     | Upper<br>Basement<br>Basement                                                                                                                                                                                                                                                                                                                                                                                                                                                                                                                                                                                                                                                                                                                                                                                                                                                                                                                                                                                                                                                                                                                                                                                                                                                                                                                                                                                                                                                                                                                                                                                                                                                                                                                                                                                                                                                                                                                                                                                                                                                                                                  | 11`8" x 7`6"<br>8`0" x 4`11"<br>14`6" x 26`7" | <b>1pc Bathroom</b><br>Bedroom<br>Furnace/Utility Room<br>Legal/Tax/Financial | Basement<br>Basement<br>Basement | 3`0" x 4`0"<br>13`2" x 10`9"<br>9`0" x 15`10" |  |  |  |
|-------------------------------------------------|--------------------------------------------------------------------------------------------------------------------------------------------------------------------------------------------------------------------------------------------------------------------------------------------------------------------------------------------------------------------------------------------------------------------------------------------------------------------------------------------------------------------------------------------------------------------------------------------------------------------------------------------------------------------------------------------------------------------------------------------------------------------------------------------------------------------------------------------------------------------------------------------------------------------------------------------------------------------------------------------------------------------------------------------------------------------------------------------------------------------------------------------------------------------------------------------------------------------------------------------------------------------------------------------------------------------------------------------------------------------------------------------------------------------------------------------------------------------------------------------------------------------------------------------------------------------------------------------------------------------------------------------------------------------------------------------------------------------------------------------------------------------------------------------------------------------------------------------------------------------------------------------------------------------------------------------------------------------------------------------------------------------------------------------------------------------------------------------------------------------------------|-----------------------------------------------|-------------------------------------------------------------------------------|----------------------------------|-----------------------------------------------|--|--|--|
| Title:<br><b>Fee Simple</b><br>Legal Desc:      | 2111039                                                                                                                                                                                                                                                                                                                                                                                                                                                                                                                                                                                                                                                                                                                                                                                                                                                                                                                                                                                                                                                                                                                                                                                                                                                                                                                                                                                                                                                                                                                                                                                                                                                                                                                                                                                                                                                                                                                                                                                                                                                                                                                        | Zoning:<br><b>R-G</b>                         | Remarks                                                                       |                                  |                                               |  |  |  |
| Pub Rmks:<br>Inclusions:<br>Property Listed By: | Welcome to 18 Savoy Landing SE, nestled in the vibrant new community of Rangeview in southeast Calgary. *Check out the video tour* This property is not your average new built. It comes with \$75,000 in professionally designed upgrades. This stunning walkout home is perfectly situated to back onto a serene greenspace complete with picturesque pathways, offering you an unparalleled connection to nature. Boasting 2,216 square feet of thoughtfully designed living space, and backing onto a park, this popular plan is perfect for families. The main floor's open layout invites warmth and togetherness, anchored by a kitchen that is sure to impress. With ceiling-height cabinets, a spacious butler's pantry, and an open flow into the dining and living areas—complete with high ceilings and a cozy gas fireplace—this space is both functional and inviting. Step outside onto the expansive deck, where you can take in the peaceful views of the natural reserve and wetlands, creating a serene backdrop for relaxing evenings. Upstairs, you'll find three generous bedrooms, including a luxurious primary suite featuring a large walk-in closet and a spa-like ensuite with a soaker tub, double vanity, and separate shower. A central bonus room offers the perfect spot for movie nights or a play area for the kids, while the conveniently located laundry room adds to the home's family-friendly design. Additional features that elevate this home include a walkout basement, a main floor office that can double as a fifth bedroom, extra built-ins at the rear entry, gas stove upgrade, stylish wallpaper in several rooms, a feature wall at the main entry. full-height curtains, and on-trend interior design choices in colours and light fixtures. The basement development is multi-functional, with a fourth bedroom, 4 piece bath, wet bar, recreation room and a dedicated dog washing station for added convenience, The location is unmatched, with easy access to both Deerfoot and Stoney Trail, placing you just 5 minutes away from the world's largest YMCA, South |                                               |                                                                               |                                  |                                               |  |  |  |