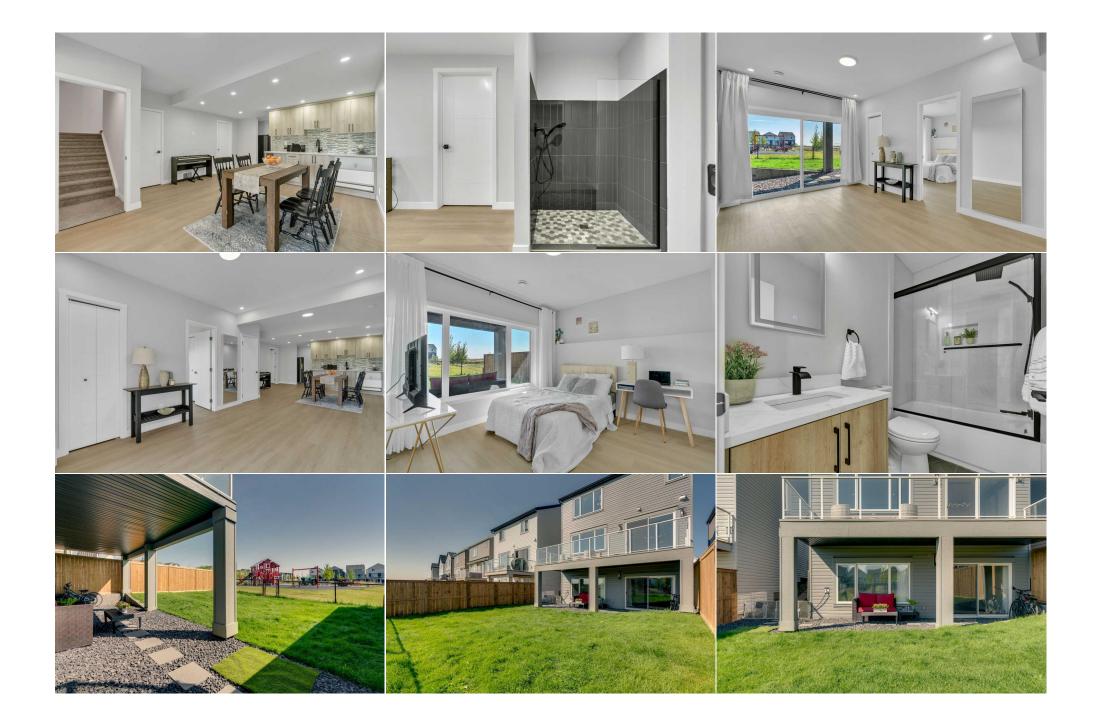

| Walk-In Closet<br>4pc Bathroom<br>Game Room     | Upper<br>Basement<br>Basement                                                                                                                                                                                                                                                                                                                                                                                                                                                                                                                                                                                                                                                                                                                                                                                                                                                                                                                                                                                                                                                                                                                                                                                                                                                                                                                                                                                                                                                                                                                                                                                                                                                                                                                                                                                                                                                                                                                                                                                                                                                                                                  | 11`8" x 7`6"<br>8`0" x 4`11"<br>14`6" x 26`7" | <b>1pc Bathroom</b><br>Bedroom<br>Furnace/Utility Room<br>Legal/Tax/Financial | Basement<br>Basement<br>Basement | 3`0" x 4`0"<br>13`2" x 10`9"<br>9`0" x 15`10" |  |  |  |
|-------------------------------------------------|--------------------------------------------------------------------------------------------------------------------------------------------------------------------------------------------------------------------------------------------------------------------------------------------------------------------------------------------------------------------------------------------------------------------------------------------------------------------------------------------------------------------------------------------------------------------------------------------------------------------------------------------------------------------------------------------------------------------------------------------------------------------------------------------------------------------------------------------------------------------------------------------------------------------------------------------------------------------------------------------------------------------------------------------------------------------------------------------------------------------------------------------------------------------------------------------------------------------------------------------------------------------------------------------------------------------------------------------------------------------------------------------------------------------------------------------------------------------------------------------------------------------------------------------------------------------------------------------------------------------------------------------------------------------------------------------------------------------------------------------------------------------------------------------------------------------------------------------------------------------------------------------------------------------------------------------------------------------------------------------------------------------------------------------------------------------------------------------------------------------------------|-----------------------------------------------|-------------------------------------------------------------------------------|----------------------------------|-----------------------------------------------|--|--|--|
| Title:<br><b>Fee Simple</b><br>Legal Desc:      | 2111039                                                                                                                                                                                                                                                                                                                                                                                                                                                                                                                                                                                                                                                                                                                                                                                                                                                                                                                                                                                                                                                                                                                                                                                                                                                                                                                                                                                                                                                                                                                                                                                                                                                                                                                                                                                                                                                                                                                                                                                                                                                                                                                        | Zoning:<br><b>R-G</b>                         | Remarks                                                                       |                                  |                                               |  |  |  |
| Pub Rmks:<br>Inclusions:<br>Property Listed By: | Welcome to 18 Savoy Landing SE, nestled in the vibrant new community of Rangeview in southeast Calgary. *Check out the video tour* This property is not your average new built. It comes with \$75,000 in professionally designed upgrades. This stunning walkout home is perfectly situated to back onto a serene greenspace complete with picturesque pathways, offering you an unparalleled connection to nature. Boasting 2,216 square feet of thoughtfully designed living space, and backing onto a park, this popular plan is perfect for families. The main floor's open layout invites warmth and togetherness, anchored by a kitchen that is sure to impress. With ceiling-height cabinets, a spacious butler's pantry, and an open flow into the dining and living areas—complete with high ceilings and a cozy gas fireplace—this space is both functional and inviting. Step outside onto the expansive deck, where you can take in the peaceful views of the natural reserve and wetlands, creating a serene backdrop for relaxing evenings. Upstairs, you'll find three generous bedrooms, including a luxurious primary suite featuring a large walk-in closet and a spa-like ensuite with a soaker tub, double vanity, and separate shower. A central bonus room offers the perfect spot for movie nights or a play area for the kids, while the conveniently located laundry room adds to the home's family-friendly design. Additional features that elevate this home include a walkout basement, a main floor office that can double as a fifth bedroom, extra built-ins at the rear entry, gas stove upgrade, stylish wallpaper in several rooms, a feature wall at the main entry. full-height curtains, and on-trend interior design choices in colours and light fixtures. The basement development is multi-functional, with a fourth bedroom, 4 piece bath, wet bar, recreation room and a dedicated dog washing station for added convenience, The location is unmatched, with easy access to both Deerfoot and Stoney Trail, placing you just 5 minutes away from the world's largest YMCA, South |                                               |                                                                               |                                  |                                               |  |  |  |