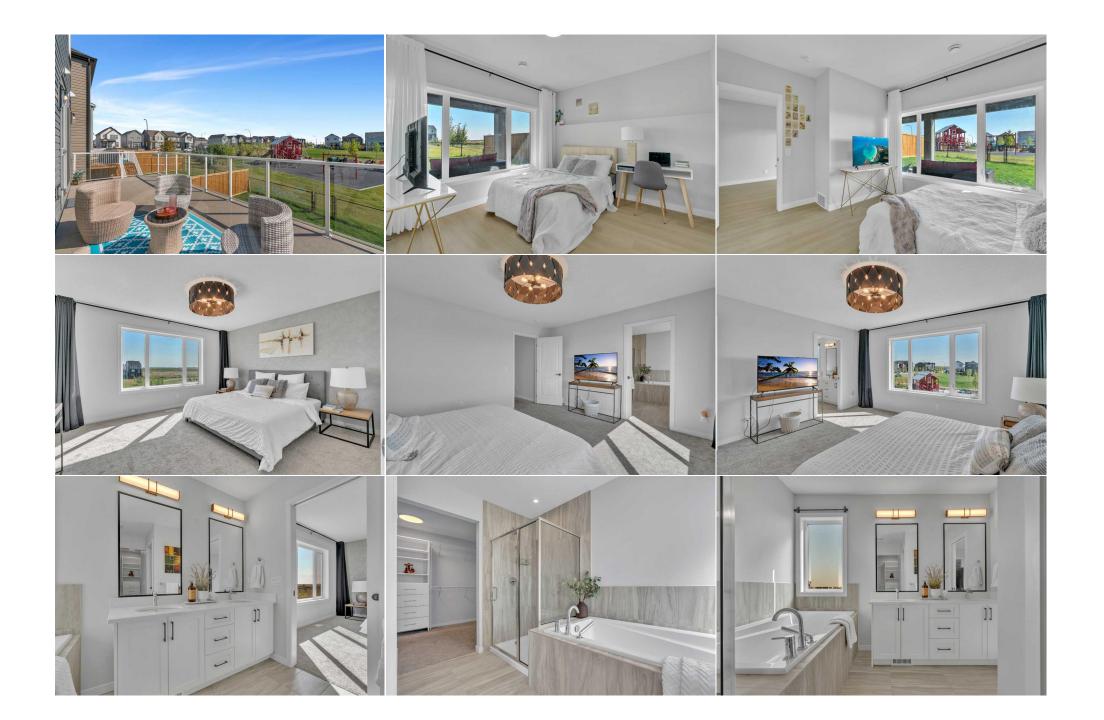

| Walk-In Closet<br>4pc Bathroom<br>Game Room     | Upper<br>Basement<br>Basement                                                                                                                                                                                                                                                                                                                                                                                                                                                                                                                                                                                                                                                                                                                                                                                                                                                                                                                                                                                                                                                                                                                                                                                                                                                                                                                                                                                                                                                                                                                                                                                                                                                                                                                                                                                                                                                                                                                                                                                                                                                                                                  | 11`8" x 7`6"<br>8`0" x 4`11"<br>14`6" x 26`7" | <b>1pc Bathroom</b><br>Bedroom<br>Furnace/Utility Room<br>Legal/Tax/Financial | Basement<br>Basement<br>Basement | 3`0" x 4`0"<br>13`2" x 10`9"<br>9`0" x 15`10" |  |  |  |
|-------------------------------------------------|--------------------------------------------------------------------------------------------------------------------------------------------------------------------------------------------------------------------------------------------------------------------------------------------------------------------------------------------------------------------------------------------------------------------------------------------------------------------------------------------------------------------------------------------------------------------------------------------------------------------------------------------------------------------------------------------------------------------------------------------------------------------------------------------------------------------------------------------------------------------------------------------------------------------------------------------------------------------------------------------------------------------------------------------------------------------------------------------------------------------------------------------------------------------------------------------------------------------------------------------------------------------------------------------------------------------------------------------------------------------------------------------------------------------------------------------------------------------------------------------------------------------------------------------------------------------------------------------------------------------------------------------------------------------------------------------------------------------------------------------------------------------------------------------------------------------------------------------------------------------------------------------------------------------------------------------------------------------------------------------------------------------------------------------------------------------------------------------------------------------------------|-----------------------------------------------|-------------------------------------------------------------------------------|----------------------------------|-----------------------------------------------|--|--|--|
| Title:<br><b>Fee Simple</b><br>Legal Desc:      | 2111039                                                                                                                                                                                                                                                                                                                                                                                                                                                                                                                                                                                                                                                                                                                                                                                                                                                                                                                                                                                                                                                                                                                                                                                                                                                                                                                                                                                                                                                                                                                                                                                                                                                                                                                                                                                                                                                                                                                                                                                                                                                                                                                        | Zoning:<br><b>R-G</b>                         | Remarks                                                                       |                                  |                                               |  |  |  |
| Pub Rmks:<br>Inclusions:<br>Property Listed By: | Welcome to 18 Savoy Landing SE, nestled in the vibrant new community of Rangeview in southeast Calgary. *Check out the video tour* This property is not your average new built. It comes with \$75,000 in professionally designed upgrades. This stunning walkout home is perfectly situated to back onto a serene greenspace complete with picturesque pathways, offering you an unparalleled connection to nature. Boasting 2,216 square feet of thoughtfully designed living space, and backing onto a park, this popular plan is perfect for families. The main floor's open layout invites warmth and togetherness, anchored by a kitchen that is sure to impress. With ceiling-height cabinets, a spacious butler's pantry, and an open flow into the dining and living areas—complete with high ceilings and a cozy gas fireplace—this space is both functional and inviting. Step outside onto the expansive deck, where you can take in the peaceful views of the natural reserve and wetlands, creating a serene backdrop for relaxing evenings. Upstairs, you'll find three generous bedrooms, including a luxurious primary suite featuring a large walk-in closet and a spa-like ensuite with a soaker tub, double vanity, and separate shower. A central bonus room offers the perfect spot for movie nights or a play area for the kids, while the conveniently located laundry room adds to the home's family-friendly design. Additional features that elevate this home include a walkout basement, a main floor office that can double as a fifth bedroom, extra built-ins at the rear entry, gas stove upgrade, stylish wallpaper in several rooms, a feature wall at the main entry. full-height curtains, and on-trend interior design choices in colours and light fixtures. The basement development is multi-functional, with a fourth bedroom, 4 piece bath, wet bar, recreation room and a dedicated dog washing station for added convenience, The location is unmatched, with easy access to both Deerfoot and Stoney Trail, placing you just 5 minutes away from the world's largest YMCA, South |                                               |                                                                               |                                  |                                               |  |  |  |