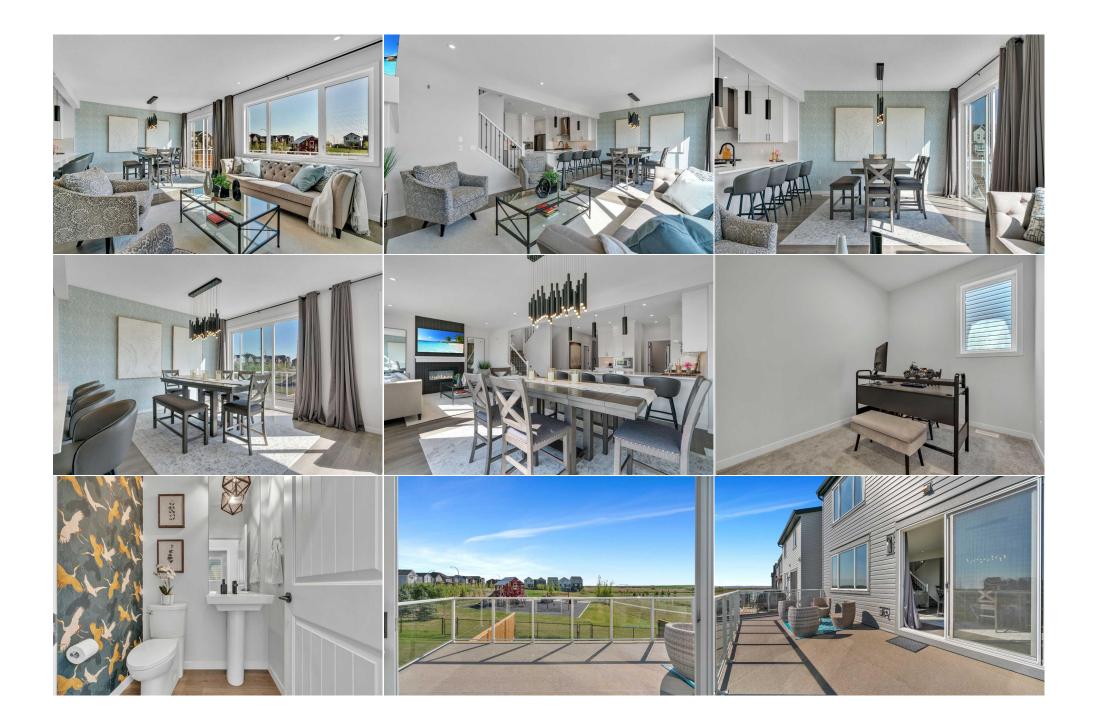

| Walk-In Closet<br>4pc Bathroom<br>Game Room     | Upper<br>Basement<br>Basement                                                                                                                                                                                                                                                                                                                                                                                                                                                                                                                                                                                                                                                                                                                                                                                                                                                                                                                                                                                                                                                                                                                                                                                                                                                                                                                                                                                                                                                                                                                                                                                                                                                                                                                                                                                                                                                                                                                                                                                                                                                                                                  | 11`8" x 7`6"<br>8`0" x 4`11"<br>14`6" x 26`7" | <b>1pc Bathroom</b><br>Bedroom<br>Furnace/Utility Room<br>Legal/Tax/Financial | Basement<br>Basement<br>Basement | 3`0" x 4`0"<br>13`2" x 10`9"<br>9`0" x 15`10" |  |  |  |
|-------------------------------------------------|--------------------------------------------------------------------------------------------------------------------------------------------------------------------------------------------------------------------------------------------------------------------------------------------------------------------------------------------------------------------------------------------------------------------------------------------------------------------------------------------------------------------------------------------------------------------------------------------------------------------------------------------------------------------------------------------------------------------------------------------------------------------------------------------------------------------------------------------------------------------------------------------------------------------------------------------------------------------------------------------------------------------------------------------------------------------------------------------------------------------------------------------------------------------------------------------------------------------------------------------------------------------------------------------------------------------------------------------------------------------------------------------------------------------------------------------------------------------------------------------------------------------------------------------------------------------------------------------------------------------------------------------------------------------------------------------------------------------------------------------------------------------------------------------------------------------------------------------------------------------------------------------------------------------------------------------------------------------------------------------------------------------------------------------------------------------------------------------------------------------------------|-----------------------------------------------|-------------------------------------------------------------------------------|----------------------------------|-----------------------------------------------|--|--|--|
| Title:<br><b>Fee Simple</b><br>Legal Desc:      | 2111039                                                                                                                                                                                                                                                                                                                                                                                                                                                                                                                                                                                                                                                                                                                                                                                                                                                                                                                                                                                                                                                                                                                                                                                                                                                                                                                                                                                                                                                                                                                                                                                                                                                                                                                                                                                                                                                                                                                                                                                                                                                                                                                        | Zoning:<br><b>R-G</b>                         | Remarks                                                                       |                                  |                                               |  |  |  |
| Pub Rmks:<br>Inclusions:<br>Property Listed By: | Welcome to 18 Savoy Landing SE, nestled in the vibrant new community of Rangeview in southeast Calgary. *Check out the video tour* This property is not your average new built. It comes with \$75,000 in professionally designed upgrades. This stunning walkout home is perfectly situated to back onto a serene greenspace complete with picturesque pathways, offering you an unparalleled connection to nature. Boasting 2,216 square feet of thoughtfully designed living space, and backing onto a park, this popular plan is perfect for families. The main floor's open layout invites warmth and togetherness, anchored by a kitchen that is sure to impress. With ceiling-height cabinets, a spacious butler's pantry, and an open flow into the dining and living areas—complete with high ceilings and a cozy gas fireplace—this space is both functional and inviting. Step outside onto the expansive deck, where you can take in the peaceful views of the natural reserve and wetlands, creating a serene backdrop for relaxing evenings. Upstairs, you'll find three generous bedrooms, including a luxurious primary suite featuring a large walk-in closet and a spa-like ensuite with a soaker tub, double vanity, and separate shower. A central bonus room offers the perfect spot for movie nights or a play area for the kids, while the conveniently located laundry room adds to the home's family-friendly design. Additional features that elevate this home include a walkout basement, a main floor office that can double as a fifth bedroom, extra built-ins at the rear entry, gas stove upgrade, stylish wallpaper in several rooms, a feature wall at the main entry. full-height curtains, and on-trend interior design choices in colours and light fixtures. The basement development is multi-functional, with a fourth bedroom, 4 piece bath, wet bar, recreation room and a dedicated dog washing station for added convenience, The location is unmatched, with easy access to both Deerfoot and Stoney Trail, placing you just 5 minutes away from the world's largest YMCA, South |                                               |                                                                               |                                  |                                               |  |  |  |