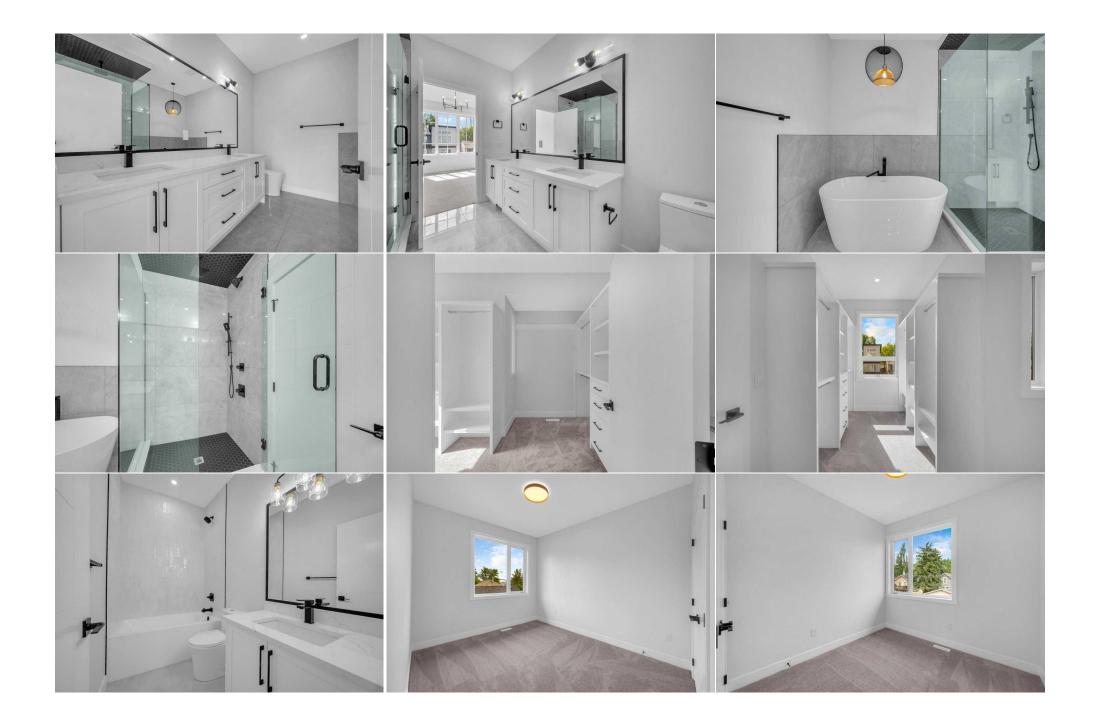

| Living Room<br>Exercise Room                    | Basement<br>Basement                                                                                                                                                                                                                                                                                               | 22`6" x 10`3"<br>5`11" x 11`2"                                                                                                                                                                                                                                                                                                                                                                                                                     | <b>Kitchen</b><br><b>4pc Bathroom</b><br>Legal/Tax/Financial                                                                                                                                                                                                                                                                                                                                                                                        | Basement<br>Basement                                                                                                                                                                                                                                                                                                                                                                                                                              | 7`0" x 7`0"                                                                                                                                                                                                                                                                                                                                                                                                                                                                                                                                                                                                                              |
|-------------------------------------------------|--------------------------------------------------------------------------------------------------------------------------------------------------------------------------------------------------------------------------------------------------------------------------------------------------------------------|----------------------------------------------------------------------------------------------------------------------------------------------------------------------------------------------------------------------------------------------------------------------------------------------------------------------------------------------------------------------------------------------------------------------------------------------------|-----------------------------------------------------------------------------------------------------------------------------------------------------------------------------------------------------------------------------------------------------------------------------------------------------------------------------------------------------------------------------------------------------------------------------------------------------|---------------------------------------------------------------------------------------------------------------------------------------------------------------------------------------------------------------------------------------------------------------------------------------------------------------------------------------------------------------------------------------------------------------------------------------------------|------------------------------------------------------------------------------------------------------------------------------------------------------------------------------------------------------------------------------------------------------------------------------------------------------------------------------------------------------------------------------------------------------------------------------------------------------------------------------------------------------------------------------------------------------------------------------------------------------------------------------------------|
| Title:<br><b>Fee Simple</b><br>Legal Desc:      | 5942AD                                                                                                                                                                                                                                                                                                             | Zoning:<br><b>R-C2</b>                                                                                                                                                                                                                                                                                                                                                                                                                             | Remarks                                                                                                                                                                                                                                                                                                                                                                                                                                             |                                                                                                                                                                                                                                                                                                                                                                                                                                                   |                                                                                                                                                                                                                                                                                                                                                                                                                                                                                                                                                                                                                                          |
| Pub Rmks:<br>Inclusions:<br>Property Listed By: | detached garage along<br>with space and conven<br>bedrooms. Ascend the<br>double sink. A massive<br>back for added function<br>Centre Street, enjoy di<br>functionality seamless<br>oversized windows. En<br>in oven, microwave, an<br>bathroom. The master<br>desirable full tile show<br>kitchen. The property b | with a fully finished legal bas<br>ience in mind. The main level<br>stairs on the left to discover a<br>walk-through pantry complen<br>nality. This residence offers 2.<br>rect access to Deerfoot Trail a<br>ly. The main level's open floor<br>gineered hardwood flooring sp<br>d hood fan island complete th<br>bedroom is both large and fur<br>er. The LEGAL BASEMENT SUIT<br>nas a large deck, fencing, and<br>ort commute to the airport. M | sement suite. As you step into the e<br>unfolds into a spacious living area a<br>additional living space, while the rig<br>nents the kitchen, leading to the di<br>5 bathrooms, showcasing hardwood<br>nd various arterial roads leading w<br>plan is accentuated by 9' ceilings, a<br>bans the main floor, while the kitche<br>e modern kitchen. The upper floor<br>actional, featuring a custom-built cl<br>TE adds to the living space with a si | expansive foyer, a generously size<br>adorned with a gas fireplace and<br>sht side reveals a large kitchen f<br>ning room with deck access and<br>d and tile floors, stainless applia<br>estward. The property exudes a<br>a gas tile fireplace with built-ins<br>en boasts a stainless steel appli<br>hosts three full-size bedrooms,<br>oset, a spa-style ensuite with dui<br>izable media room, a four-piece<br>in the charm of Highland Park, | cludung basement and boasts a double<br>red closet sets the tone for a home designed<br>d built-in shelves, surrounded by three large<br>reaturing a substantial granite island with a<br>a large window, while a mudroom sits at the<br>noces, and a gas oven. Just a few blocks from<br>contemporary feel, blending style and<br>, and ample natural light streaming through<br>ance package, including a gas cooktop, built-<br>an upper-floor laundry, and a four-piece<br>ual sinks, a tile surround soaker tub, and a<br>bath, and a fourth bedroom with a full<br>an emerging community with easy access to<br>and functionality. |