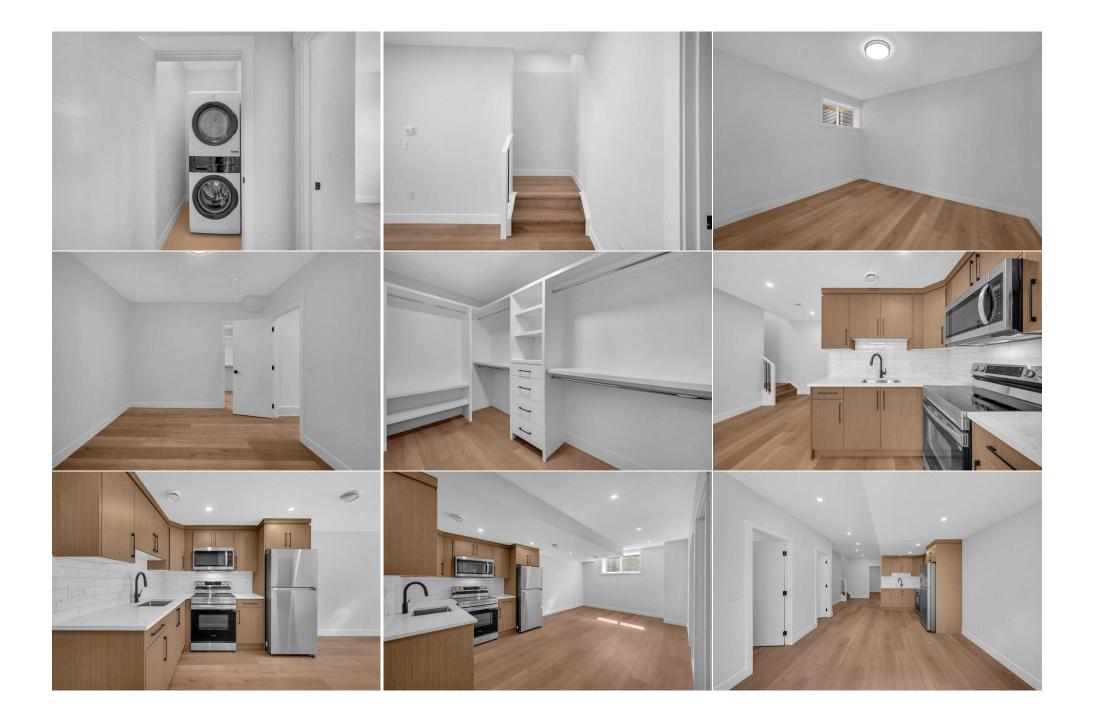

| Living Room<br>Exercise Room                    | Basement<br>Basement                                                                                                                                                                                                                                                                                               | 22`6" x 10`3"<br>5`11" x 11`2"                                                                                                                                                                                                                                                                                                                                                                                                                     | <b>Kitchen</b><br><b>4pc Bathroom</b><br>Legal/Tax/Financial                                                                                                                                                                                                                                                                                                                                                                                        | Basement<br>Basement                                                                                                                                                                                                                                                                                                                                                                                                                              | 7`0" x 7`0"                                                                                                                                                                                                                                                                                                                                                                                                                                                                                                                                                                                                                              |
|-------------------------------------------------|--------------------------------------------------------------------------------------------------------------------------------------------------------------------------------------------------------------------------------------------------------------------------------------------------------------------|----------------------------------------------------------------------------------------------------------------------------------------------------------------------------------------------------------------------------------------------------------------------------------------------------------------------------------------------------------------------------------------------------------------------------------------------------|-----------------------------------------------------------------------------------------------------------------------------------------------------------------------------------------------------------------------------------------------------------------------------------------------------------------------------------------------------------------------------------------------------------------------------------------------------|---------------------------------------------------------------------------------------------------------------------------------------------------------------------------------------------------------------------------------------------------------------------------------------------------------------------------------------------------------------------------------------------------------------------------------------------------|------------------------------------------------------------------------------------------------------------------------------------------------------------------------------------------------------------------------------------------------------------------------------------------------------------------------------------------------------------------------------------------------------------------------------------------------------------------------------------------------------------------------------------------------------------------------------------------------------------------------------------------|
| Title:<br><b>Fee Simple</b><br>Legal Desc:      | 5942AD                                                                                                                                                                                                                                                                                                             | Zoning:<br><b>R-C2</b>                                                                                                                                                                                                                                                                                                                                                                                                                             | Remarks                                                                                                                                                                                                                                                                                                                                                                                                                                             |                                                                                                                                                                                                                                                                                                                                                                                                                                                   |                                                                                                                                                                                                                                                                                                                                                                                                                                                                                                                                                                                                                                          |
| Pub Rmks:<br>Inclusions:<br>Property Listed By: | detached garage along<br>with space and conven<br>bedrooms. Ascend the<br>double sink. A massive<br>back for added function<br>Centre Street, enjoy di<br>functionality seamless<br>oversized windows. En<br>in oven, microwave, an<br>bathroom. The master<br>desirable full tile show<br>kitchen. The property b | with a fully finished legal bas<br>ience in mind. The main level<br>stairs on the left to discover a<br>walk-through pantry complen<br>nality. This residence offers 2.<br>rect access to Deerfoot Trail a<br>ly. The main level's open floor<br>gineered hardwood flooring sp<br>d hood fan island complete th<br>bedroom is both large and fur<br>er. The LEGAL BASEMENT SUIT<br>nas a large deck, fencing, and<br>ort commute to the airport. M | sement suite. As you step into the e<br>unfolds into a spacious living area a<br>additional living space, while the rig<br>nents the kitchen, leading to the di<br>5 bathrooms, showcasing hardwood<br>nd various arterial roads leading w<br>plan is accentuated by 9' ceilings, a<br>bans the main floor, while the kitche<br>e modern kitchen. The upper floor<br>actional, featuring a custom-built cl<br>TE adds to the living space with a si | expansive foyer, a generously size<br>adorned with a gas fireplace and<br>sht side reveals a large kitchen f<br>ning room with deck access and<br>d and tile floors, stainless applia<br>estward. The property exudes a<br>a gas tile fireplace with built-ins<br>en boasts a stainless steel appli<br>hosts three full-size bedrooms,<br>oset, a spa-style ensuite with dui<br>izable media room, a four-piece<br>in the charm of Highland Park, | cludung basement and boasts a double<br>red closet sets the tone for a home designed<br>d built-in shelves, surrounded by three large<br>reaturing a substantial granite island with a<br>a large window, while a mudroom sits at the<br>noces, and a gas oven. Just a few blocks from<br>contemporary feel, blending style and<br>, and ample natural light streaming through<br>ance package, including a gas cooktop, built-<br>an upper-floor laundry, and a four-piece<br>ual sinks, a tile surround soaker tub, and a<br>bath, and a fourth bedroom with a full<br>an emerging community with easy access to<br>and functionality. |