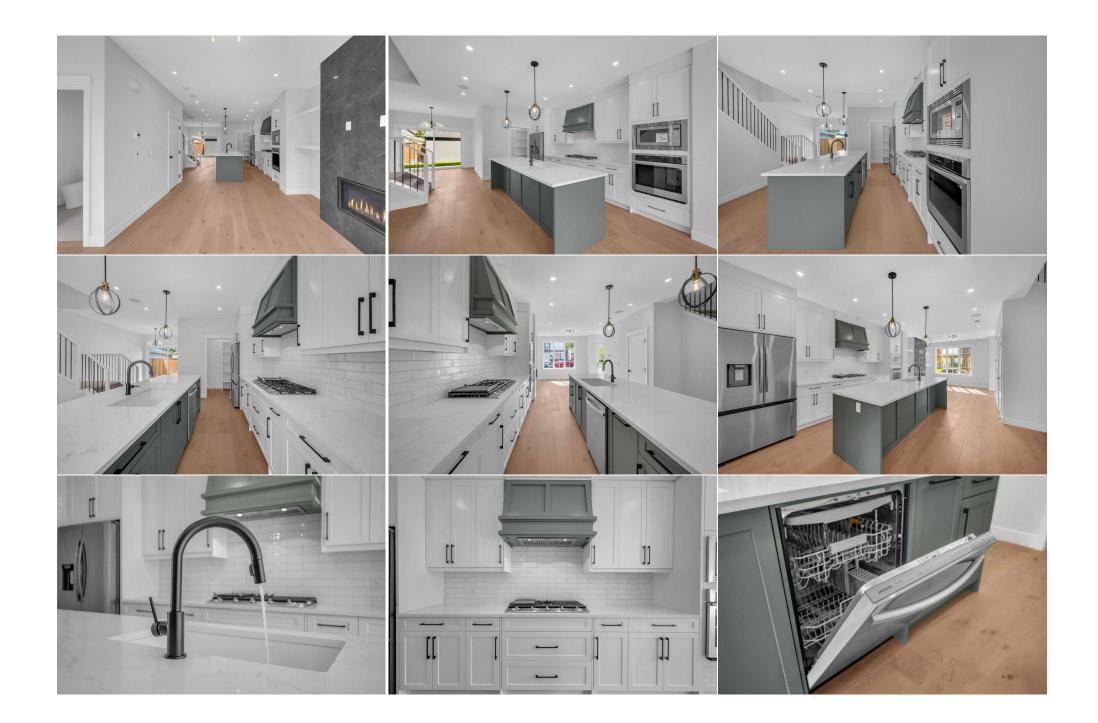

| Living Room<br>Exercise Room                    | Basement<br>Basement                                                                                                                                                                                                                                                                                               | 22`6" x 10`3"<br>5`11" x 11`2"                                                                                                                                                                                                                                                                                                                                                                                                                     | <b>Kitchen</b><br><b>4pc Bathroom</b><br>Legal/Tax/Financial                                                                                                                                                                                                                                                                                                                                                                                        | Basement<br>Basement                                                                                                                                                                                                                                                                                                                                                                                                                              | 7`0" x 7`0"                                                                                                                                                                                                                                                                                                                                                                                                                                                                                                                                                                                                                              |
|-------------------------------------------------|--------------------------------------------------------------------------------------------------------------------------------------------------------------------------------------------------------------------------------------------------------------------------------------------------------------------|----------------------------------------------------------------------------------------------------------------------------------------------------------------------------------------------------------------------------------------------------------------------------------------------------------------------------------------------------------------------------------------------------------------------------------------------------|-----------------------------------------------------------------------------------------------------------------------------------------------------------------------------------------------------------------------------------------------------------------------------------------------------------------------------------------------------------------------------------------------------------------------------------------------------|---------------------------------------------------------------------------------------------------------------------------------------------------------------------------------------------------------------------------------------------------------------------------------------------------------------------------------------------------------------------------------------------------------------------------------------------------|------------------------------------------------------------------------------------------------------------------------------------------------------------------------------------------------------------------------------------------------------------------------------------------------------------------------------------------------------------------------------------------------------------------------------------------------------------------------------------------------------------------------------------------------------------------------------------------------------------------------------------------|
| Title:<br><b>Fee Simple</b><br>Legal Desc:      | 5942AD                                                                                                                                                                                                                                                                                                             | Zoning:<br><b>R-C2</b>                                                                                                                                                                                                                                                                                                                                                                                                                             | Remarks                                                                                                                                                                                                                                                                                                                                                                                                                                             |                                                                                                                                                                                                                                                                                                                                                                                                                                                   |                                                                                                                                                                                                                                                                                                                                                                                                                                                                                                                                                                                                                                          |
| Pub Rmks:<br>Inclusions:<br>Property Listed By: | detached garage along<br>with space and conven<br>bedrooms. Ascend the<br>double sink. A massive<br>back for added function<br>Centre Street, enjoy di<br>functionality seamless<br>oversized windows. En<br>in oven, microwave, an<br>bathroom. The master<br>desirable full tile show<br>kitchen. The property b | with a fully finished legal bas<br>ience in mind. The main level<br>stairs on the left to discover a<br>walk-through pantry complen<br>nality. This residence offers 2.<br>rect access to Deerfoot Trail a<br>ly. The main level's open floor<br>gineered hardwood flooring sp<br>d hood fan island complete th<br>bedroom is both large and fur<br>er. The LEGAL BASEMENT SUIT<br>nas a large deck, fencing, and<br>ort commute to the airport. M | sement suite. As you step into the e<br>unfolds into a spacious living area a<br>additional living space, while the rig<br>nents the kitchen, leading to the di<br>5 bathrooms, showcasing hardwood<br>nd various arterial roads leading w<br>plan is accentuated by 9' ceilings, a<br>bans the main floor, while the kitche<br>e modern kitchen. The upper floor<br>actional, featuring a custom-built cl<br>TE adds to the living space with a si | expansive foyer, a generously size<br>adorned with a gas fireplace and<br>sht side reveals a large kitchen f<br>ning room with deck access and<br>d and tile floors, stainless applia<br>estward. The property exudes a<br>a gas tile fireplace with built-ins<br>en boasts a stainless steel appli<br>hosts three full-size bedrooms,<br>oset, a spa-style ensuite with dui<br>izable media room, a four-piece<br>in the charm of Highland Park, | cludung basement and boasts a double<br>red closet sets the tone for a home designed<br>d built-in shelves, surrounded by three large<br>reaturing a substantial granite island with a<br>a large window, while a mudroom sits at the<br>noces, and a gas oven. Just a few blocks from<br>contemporary feel, blending style and<br>, and ample natural light streaming through<br>ance package, including a gas cooktop, built-<br>an upper-floor laundry, and a four-piece<br>ual sinks, a tile surround soaker tub, and a<br>bath, and a fourth bedroom with a full<br>an emerging community with easy access to<br>and functionality. |