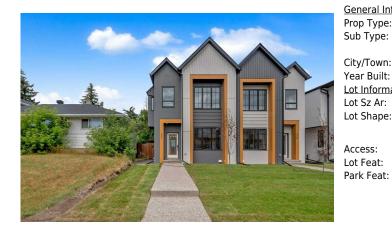

## 224 33 Avenue, Calgary T2E 2H6

| MLS®#:  | A2161837 | Area:   | Highland Park | Listing<br>Date: | 08/30/24 | List Price: \$899,900      |
|---------|----------|---------|---------------|------------------|----------|----------------------------|
| Status: | Active   | County: | Calgary       | Change:          | None     | Association: Fort McMurray |

| eral Information   | <u>1</u>               |                            |                     | DOM                       |                       |  |  |
|--------------------|------------------------|----------------------------|---------------------|---------------------------|-----------------------|--|--|
| o Type:            | Residential            |                            |                     | 19                        |                       |  |  |
| Type:              | Semi Detached          | (Half                      | Layout              |                           |                       |  |  |
|                    | Duplex)                | Finished Floor Ar          | ea                  | Beds:                     | 4(31)                 |  |  |
| /Town:             | Calgary                | Abv Sqft:                  | 1,718               | Baths:                    | 3.5 (3 1)             |  |  |
| r Built:           | 2024                   | Low Sqft:                  |                     | Style:                    | 2 Storey,Side by Side |  |  |
| <u>Information</u> |                        | Ttl Sqft:                  | 1,718               |                           |                       |  |  |
| Sz Ar:             | 2,875 sqft             |                            |                     | Parking                   |                       |  |  |
| Shape:             |                        |                            |                     | Ttl Park:                 | 2                     |  |  |
|                    |                        |                            |                     |                           | -                     |  |  |
|                    |                        |                            |                     | Garage Sz:                | 2                     |  |  |
| ess:               |                        |                            |                     |                           |                       |  |  |
| Feat:              | Back Lane,Low          | <b>Maintenance Landsca</b> | ape,No Neighbours B | ehind, Private, Rectangul | ar Lot                |  |  |
| Feat:              | Double Garage Detached |                            |                     |                           |                       |  |  |

| Living Room<br>Exercise Room                    | Basement<br>Basement                                                                                                                                                                                                                                                                                               | 22`6" x 10`3"<br>5`11" x 11`2"                                                                                                                                                                                                                                                                                                                                                                                                                     | <b>Kitchen</b><br><b>4pc Bathroom</b><br>Legal/Tax/Financial                                                                                                                                                                                                                                                                                                                                                                                        | Basement<br>Basement                                                                                                                                                                                                                                                                                                                                                                                                                              | 7`0" x 7`0"                                                                                                                                                                                                                                                                                                                                                                                                                                                                                                                                                                                                                              |
|-------------------------------------------------|--------------------------------------------------------------------------------------------------------------------------------------------------------------------------------------------------------------------------------------------------------------------------------------------------------------------|----------------------------------------------------------------------------------------------------------------------------------------------------------------------------------------------------------------------------------------------------------------------------------------------------------------------------------------------------------------------------------------------------------------------------------------------------|-----------------------------------------------------------------------------------------------------------------------------------------------------------------------------------------------------------------------------------------------------------------------------------------------------------------------------------------------------------------------------------------------------------------------------------------------------|---------------------------------------------------------------------------------------------------------------------------------------------------------------------------------------------------------------------------------------------------------------------------------------------------------------------------------------------------------------------------------------------------------------------------------------------------|------------------------------------------------------------------------------------------------------------------------------------------------------------------------------------------------------------------------------------------------------------------------------------------------------------------------------------------------------------------------------------------------------------------------------------------------------------------------------------------------------------------------------------------------------------------------------------------------------------------------------------------|
| Title:<br><b>Fee Simple</b><br>Legal Desc:      | 5942AD                                                                                                                                                                                                                                                                                                             | Zoning:<br><b>R-C2</b>                                                                                                                                                                                                                                                                                                                                                                                                                             | Remarks                                                                                                                                                                                                                                                                                                                                                                                                                                             |                                                                                                                                                                                                                                                                                                                                                                                                                                                   |                                                                                                                                                                                                                                                                                                                                                                                                                                                                                                                                                                                                                                          |
| Pub Rmks:<br>Inclusions:<br>Property Listed By: | detached garage along<br>with space and conven<br>bedrooms. Ascend the<br>double sink. A massive<br>back for added function<br>Centre Street, enjoy di<br>functionality seamless<br>oversized windows. En<br>in oven, microwave, an<br>bathroom. The master<br>desirable full tile show<br>kitchen. The property b | with a fully finished legal bas<br>ience in mind. The main level<br>stairs on the left to discover a<br>walk-through pantry complen<br>nality. This residence offers 2.<br>rect access to Deerfoot Trail a<br>ly. The main level's open floor<br>gineered hardwood flooring sp<br>d hood fan island complete th<br>bedroom is both large and fur<br>er. The LEGAL BASEMENT SUIT<br>nas a large deck, fencing, and<br>ort commute to the airport. M | sement suite. As you step into the e<br>unfolds into a spacious living area a<br>additional living space, while the rig<br>nents the kitchen, leading to the di<br>5 bathrooms, showcasing hardwood<br>nd various arterial roads leading w<br>plan is accentuated by 9' ceilings, a<br>bans the main floor, while the kitche<br>e modern kitchen. The upper floor<br>actional, featuring a custom-built cl<br>TE adds to the living space with a si | expansive foyer, a generously size<br>adorned with a gas fireplace and<br>sht side reveals a large kitchen f<br>ning room with deck access and<br>d and tile floors, stainless applia<br>estward. The property exudes a<br>a gas tile fireplace with built-ins<br>en boasts a stainless steel appli<br>hosts three full-size bedrooms,<br>oset, a spa-style ensuite with dui<br>izable media room, a four-piece<br>in the charm of Highland Park, | cludung basement and boasts a double<br>red closet sets the tone for a home designed<br>d built-in shelves, surrounded by three large<br>reaturing a substantial granite island with a<br>a large window, while a mudroom sits at the<br>noces, and a gas oven. Just a few blocks from<br>contemporary feel, blending style and<br>, and ample natural light streaming through<br>ance package, including a gas cooktop, built-<br>an upper-floor laundry, and a four-piece<br>ual sinks, a tile surround soaker tub, and a<br>bath, and a fourth bedroom with a full<br>an emerging community with easy access to<br>and functionality. |