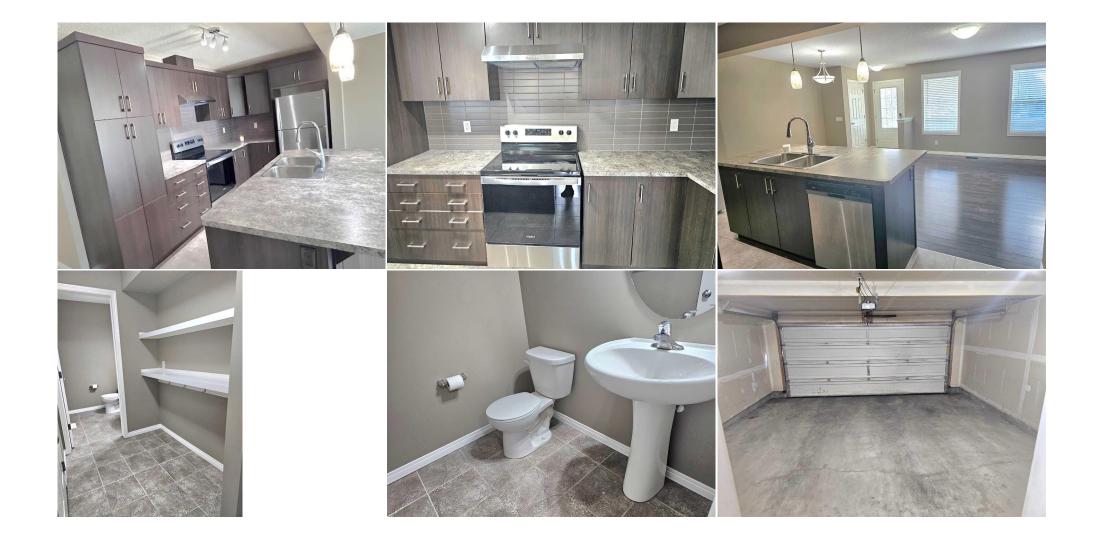

Utilities and Features

| Roof:         | Asphalt Shingle    | Construction:                                                                    |
|---------------|--------------------|----------------------------------------------------------------------------------|
| Heating:      | Forced Air         | Concrete, Vinyl Siding, Wood Frame                                               |
| Sewer:        |                    | Flooring:                                                                        |
| Ext Feat:     | Balcony            | Carpet, Laminate, Tile                                                           |
|               |                    | Water Source:                                                                    |
|               |                    | Fnd/Bsmt:                                                                        |
|               |                    | Poured Concrete                                                                  |
| Kitchen Appl: | Dishwasher,Dryer,  | Electric Stove,Garage Control(s),Range Hood,Refrigerator,Washer,Window Coverings |
| Int Feat:     | Kitchen Island,Lam | inate Counters,No Animal Home,No Smoking Home,Open Floorplan                     |
| Utilities:    |                    |                                                                                  |

|                                                                                                                                                                                                                                                                                                                                                                                                                                                                                                                                                                                                                                                        |                                                                                                          |                                                                                                                                                          | Room Information                                                                                                                                  |                                                                                                                                |                                                                                                                                                                                                                                                                                       |  |
|--------------------------------------------------------------------------------------------------------------------------------------------------------------------------------------------------------------------------------------------------------------------------------------------------------------------------------------------------------------------------------------------------------------------------------------------------------------------------------------------------------------------------------------------------------------------------------------------------------------------------------------------------------|----------------------------------------------------------------------------------------------------------|----------------------------------------------------------------------------------------------------------------------------------------------------------|---------------------------------------------------------------------------------------------------------------------------------------------------|--------------------------------------------------------------------------------------------------------------------------------|---------------------------------------------------------------------------------------------------------------------------------------------------------------------------------------------------------------------------------------------------------------------------------------|--|
| Room                                                                                                                                                                                                                                                                                                                                                                                                                                                                                                                                                                                                                                                   | Level                                                                                                    | <u>Dimensions</u>                                                                                                                                        | <u>Room</u>                                                                                                                                       | Level                                                                                                                          | <u>Dimensions</u>                                                                                                                                                                                                                                                                     |  |
| Living Room                                                                                                                                                                                                                                                                                                                                                                                                                                                                                                                                                                                                                                            | Main                                                                                                     | 12`1" x 9`11"                                                                                                                                            | Kitchen                                                                                                                                           | Main                                                                                                                           | 11`10" x 8`6"                                                                                                                                                                                                                                                                         |  |
| Dining Room                                                                                                                                                                                                                                                                                                                                                                                                                                                                                                                                                                                                                                            | Main                                                                                                     | 9`9" x 9`0"                                                                                                                                              | Foyer                                                                                                                                             | Main                                                                                                                           | 4`6" x 4`5"                                                                                                                                                                                                                                                                           |  |
| 2pc Bathroom                                                                                                                                                                                                                                                                                                                                                                                                                                                                                                                                                                                                                                           | Main                                                                                                     | 5`6" x 5`0"                                                                                                                                              | Mud Room                                                                                                                                          | Main                                                                                                                           | 5`7" x 5`0"                                                                                                                                                                                                                                                                           |  |
| Porch - Enclosed                                                                                                                                                                                                                                                                                                                                                                                                                                                                                                                                                                                                                                       | Main                                                                                                     | 11`3" x 5`6"                                                                                                                                             | Bonus Room                                                                                                                                        | Upper                                                                                                                          | 14`7" x 8`7"                                                                                                                                                                                                                                                                          |  |
| Bedroom - Primary                                                                                                                                                                                                                                                                                                                                                                                                                                                                                                                                                                                                                                      | Upper                                                                                                    | 12`11" x 10`0"                                                                                                                                           | Walk-In Closet                                                                                                                                    | Upper                                                                                                                          | 6`6" x 4`8"                                                                                                                                                                                                                                                                           |  |
| 4pc Ensuite bath                                                                                                                                                                                                                                                                                                                                                                                                                                                                                                                                                                                                                                       | Upper                                                                                                    | 9`6" x 4`11"                                                                                                                                             | Bedroom                                                                                                                                           | Upper                                                                                                                          | 12`2" x 9`3"                                                                                                                                                                                                                                                                          |  |
| Bedroom                                                                                                                                                                                                                                                                                                                                                                                                                                                                                                                                                                                                                                                | Upper                                                                                                    | 11`2" x 9`4"                                                                                                                                             | Laundry                                                                                                                                           | Upper                                                                                                                          | 6`5" x 2`11"                                                                                                                                                                                                                                                                          |  |
| 4pc Bathroom                                                                                                                                                                                                                                                                                                                                                                                                                                                                                                                                                                                                                                           | Upper                                                                                                    | 10`0" x 4`11"                                                                                                                                            | Balcony                                                                                                                                           | Upper                                                                                                                          | 8`10" x 7`7"                                                                                                                                                                                                                                                                          |  |
|                                                                                                                                                                                                                                                                                                                                                                                                                                                                                                                                                                                                                                                        |                                                                                                          |                                                                                                                                                          | Legal/Tax/Financial                                                                                                                               |                                                                                                                                |                                                                                                                                                                                                                                                                                       |  |
| Title:                                                                                                                                                                                                                                                                                                                                                                                                                                                                                                                                                                                                                                                 |                                                                                                          | Zoning:                                                                                                                                                  |                                                                                                                                                   |                                                                                                                                |                                                                                                                                                                                                                                                                                       |  |
| Fee Simple                                                                                                                                                                                                                                                                                                                                                                                                                                                                                                                                                                                                                                             |                                                                                                          | Dc                                                                                                                                                       |                                                                                                                                                   |                                                                                                                                |                                                                                                                                                                                                                                                                                       |  |
| Legal Desc:                                                                                                                                                                                                                                                                                                                                                                                                                                                                                                                                                                                                                                            | 1512415                                                                                                  |                                                                                                                                                          |                                                                                                                                                   |                                                                                                                                |                                                                                                                                                                                                                                                                                       |  |
|                                                                                                                                                                                                                                                                                                                                                                                                                                                                                                                                                                                                                                                        |                                                                                                          |                                                                                                                                                          | Remarks                                                                                                                                           |                                                                                                                                |                                                                                                                                                                                                                                                                                       |  |
| Pub Rmks:                                                                                                                                                                                                                                                                                                                                                                                                                                                                                                                                                                                                                                              | This home offers the<br>maintained house of<br>offers an open floor <sub>l</sub><br>entertaining, and ga | perfect blend of modern luxury livi<br>fers a welcoming front Porch and a<br>plan, seamlessly integrating the kit<br>thering with loved ones. The kitche | ng and convenience. This is a gre<br>balcony at the back that lets you<br>chen, the diningroom ,and the liv<br>n features stainless steel applian | at opportunity for first time<br>enjoy your coffee outside or<br>ingroom creating an inviting<br>ces, plenty of cabinet and co | ity of Cityscape, in the heart of the Northeast.<br>home buyers or investors. This beautiful, well-<br>BBQ during the hot summer days. The main<br>atmosphere perfect for everyday living,<br>unter spaces which is ideal for meal<br>The unner level is equally impressive, offering |  |
| preparation, storage, and cooking. There's also a 2 piece bathroom and direct access to the double attached garage. The upper level is equally impress<br>a large bonus room with direct access to a peaceful balcony, a laundry room, another 4 piece bathroom, and 3 generous sized bedrooms, including a pri<br>large walk-in closet and a 4 piece ensuite. The unfinished basement offers ample of storage ,comes with Roughed- In plumbing and is ready for your ima<br>Don't miss out on the fantastic opportunity, call your favorite realtor to book a private showing.<br>Inclusions: N/A<br>Property Listed By: TREC The Real Estate Company |                                                                                                          |                                                                                                                                                          |                                                                                                                                                   |                                                                                                                                |                                                                                                                                                                                                                                                                                       |  |