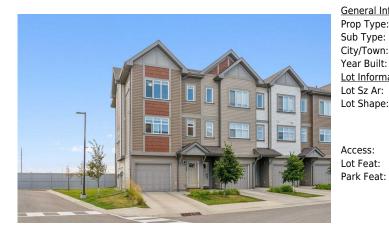

## 72 COPPERSTONE Common, Calgary T2Z 5E4

| MLS®#:  | A2161864 | Area:   | Copperfield | Listing<br>Date: | 08/31/24 | List Price: <b>\$499,900</b> |
|---------|----------|---------|-------------|------------------|----------|------------------------------|
| Status: | Active   | County: | Calgary     | Change:          | None     | Association: Fort McMurray   |

| eral Informatior  | -                                                                                |                    |           | DOM           |           |  |
|-------------------|----------------------------------------------------------------------------------|--------------------|-----------|---------------|-----------|--|
| Туре:             | Residential                                                                      |                    |           | 18            |           |  |
| Туре:             | Row/Townhouse                                                                    |                    |           | <u>Layout</u> |           |  |
| /Town:            | Calgary                                                                          | Finished Floor Are | <u>ea</u> | Beds:         | 2 (2 )    |  |
| Built:            | 2015                                                                             | Abv Sqft:          | 1,567     | Baths:        | 2.5 (2 1) |  |
| <u>nformation</u> |                                                                                  | Low Sqft:          |           | Style:        | 3 Storey  |  |
| Sz Ar:            | 1,356 sqft                                                                       | Ttl Sqft:          | 1,567     |               |           |  |
| Shape:            |                                                                                  |                    |           | Parking       |           |  |
|                   |                                                                                  |                    |           | Ttl Park:     | 2         |  |
|                   |                                                                                  |                    |           |               | 2         |  |
|                   |                                                                                  |                    |           | Garage Sz:    | 1         |  |
| ess:              |                                                                                  |                    |           |               |           |  |
| eat:              | Corner Lot,Low Maintenance Landscape,No Neighbours Behind,Landscaped,Treed,Views |                    |           |               |           |  |
| Foot              | Single Garage Attached                                                           |                    |           |               |           |  |